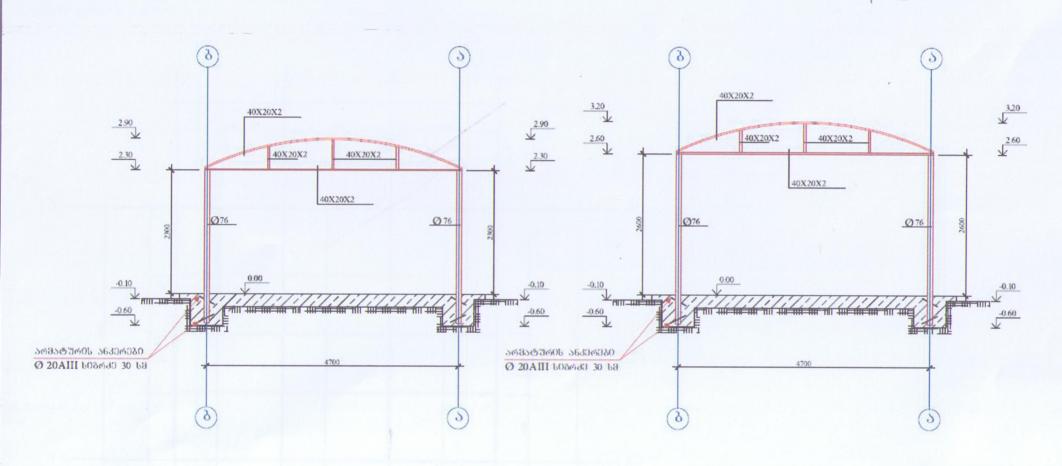

ხაშურის მუნიციპალიტეტის მერიის ეკონომიკური განვითარების სამსახურის ინფრასტრუქტურის განვითარების და კეთილმოწყობის განყოფილების მეორადი სტრუქტურული ერთეულის ხელმძღვანელი გ. პაპიაშვილი

ᲛᲐᲡᲐᲚᲔᲑᲘᲡ ᲮᲐᲠ%Ი: ᲛᲘᲚᲙᲕᲐᲓᲠᲐᲢᲘ 40X20X2 %ᲐᲛᲣᲠᲘ ᲡᲘᲑᲠᲫᲔ 44 ᲑᲠᲫ.Მ ᲜᲐᲙᲔᲠᲔᲑᲘ ᲛᲝᲔᲚᲧᲝᲡ ᲔᲚᲔᲛᲔᲜᲢᲔᲑᲘᲡ ᲨᲔᲔᲠᲗᲔᲑᲘᲡ ᲛᲗᲔᲚ ᲙᲕᲔᲗᲖᲔ ᲜᲐᲙᲔᲠᲘᲡ ᲡᲘᲛᲐᲦᲚᲔ 2 ᲛᲛ. ᲐᲠᲛᲐᲢᲣᲠᲘᲡ ᲐᲜᲙᲔᲠᲔᲑᲘ Ø 20AIII ᲡᲘᲑᲠᲫᲔ 30 ᲡᲛ, ᲠᲐᲝᲓᲔᲜᲝᲑᲐ 16 ᲪᲐᲚᲘ ᲡᲐᲔᲠᲗᲝ ᲡᲘᲑᲠᲫᲔ 4.8 Მ