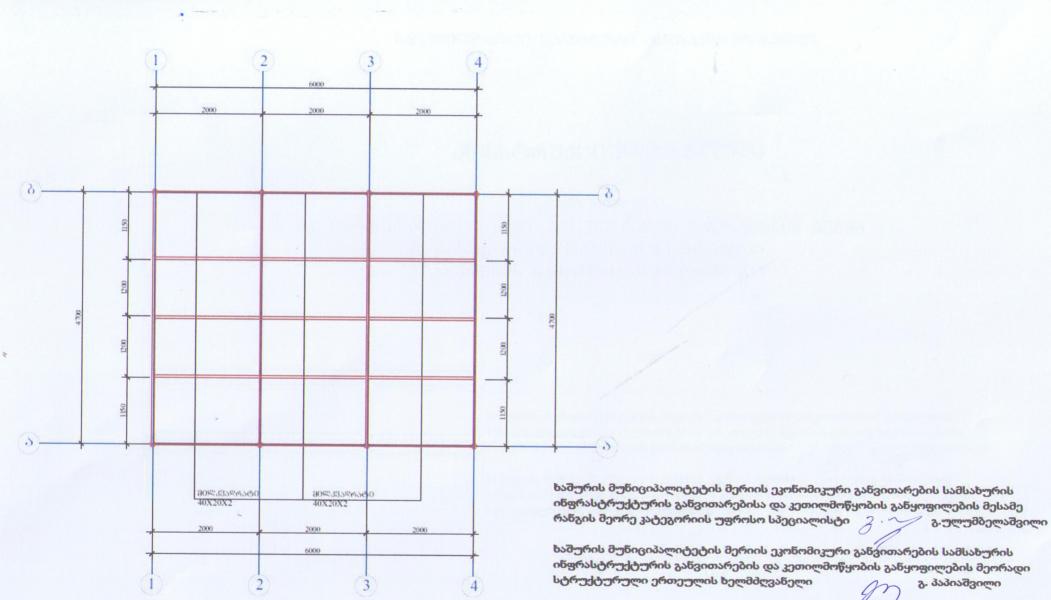

### ᲒᲐᲓᲐᲮᲣᲠᲕᲘᲡ ᲡᲐᲧᲠᲓᲔᲜᲘ ᲙᲝᲜᲡᲢᲠᲣᲥᲪᲘᲘᲡ ᲒᲔᲒᲛᲐ

მასალეგის სატ%0: 80%335%6560 40X20X2 %58360 605630 30 863.8 65306030 800990t 080806030t 30060030t 8008 33300°50 6530606 60358°80 2 88.

გ. პაპიაშვილი