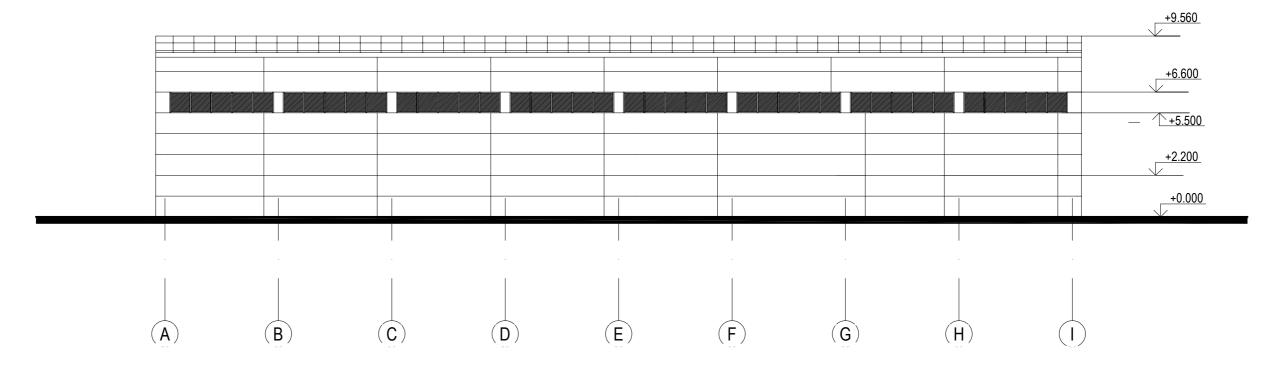

## Elevation A-I 1:200

| code                     | changes    |           |      |              |                                                                                                                                      |                   |         | changes made | date                            |
|--------------------------|------------|-----------|------|--------------|--------------------------------------------------------------------------------------------------------------------------------------|-------------------|---------|--------------|---------------------------------|
|                          |            |           |      |              |                                                                                                                                      |                   |         |              |                                 |
| Position                 | Name       | Signature | Date | Subject:     | Tbilisi Solid Waste Polygon Cell 1 and 2 Complete isolation, recultivation,                                                          |                   |         |              |                                 |
| Cheked by                | A. Tomsons |           |      |              | and arrangement of gas storage systems to convert biogas into a valuable product. Preparation of conceptual project of 3rd cell, its |                   |         |              |                                 |
| Cheked by                |            |           |      |              | exploitation-development and final recultivation, procurement organization,                                                          |                   |         |              |                                 |
|                          |            |           |      | Address:     | construction supervision and project management.                                                                                     |                   |         |              |                                 |
| Part manager             |            | /         |      | Sheet title: | Warehous. Elevations                                                                                                                 |                   |         |              |                                 |
| Drawn by                 |            |           |      | Sileet uue.  | vvaicilous. Lievations                                                                                                               |                   |         |              |                                 |
| Drawn by                 | L. Tomsone | 0         |      | Proj. No:    |                                                                                                                                      | Scale:            | 1 : 200 | Created by:  |                                 |
| Order No:                |            |           |      | Stage:       | TS                                                                                                                                   | Number of sheets: |         |              | Geo                             |
| Archive registration No: |            |           |      | Sheet No:    | AR-2-3                                                                                                                               |                   |         |              | Geo<br>Consultants <sup>5</sup> |
| ·                        |            |           |      |              |                                                                                                                                      | ·                 |         |              | ·                               |