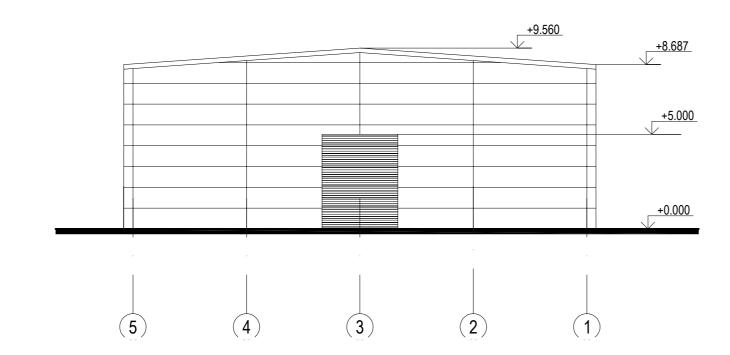

Elevation 5-1 1 : 200



## Elevation A-I 1:200



| code                     | changes    |           |      |              |                                                                                                                                      |                   |         | changes made | date                            |
|--------------------------|------------|-----------|------|--------------|--------------------------------------------------------------------------------------------------------------------------------------|-------------------|---------|--------------|---------------------------------|
|                          |            |           |      |              |