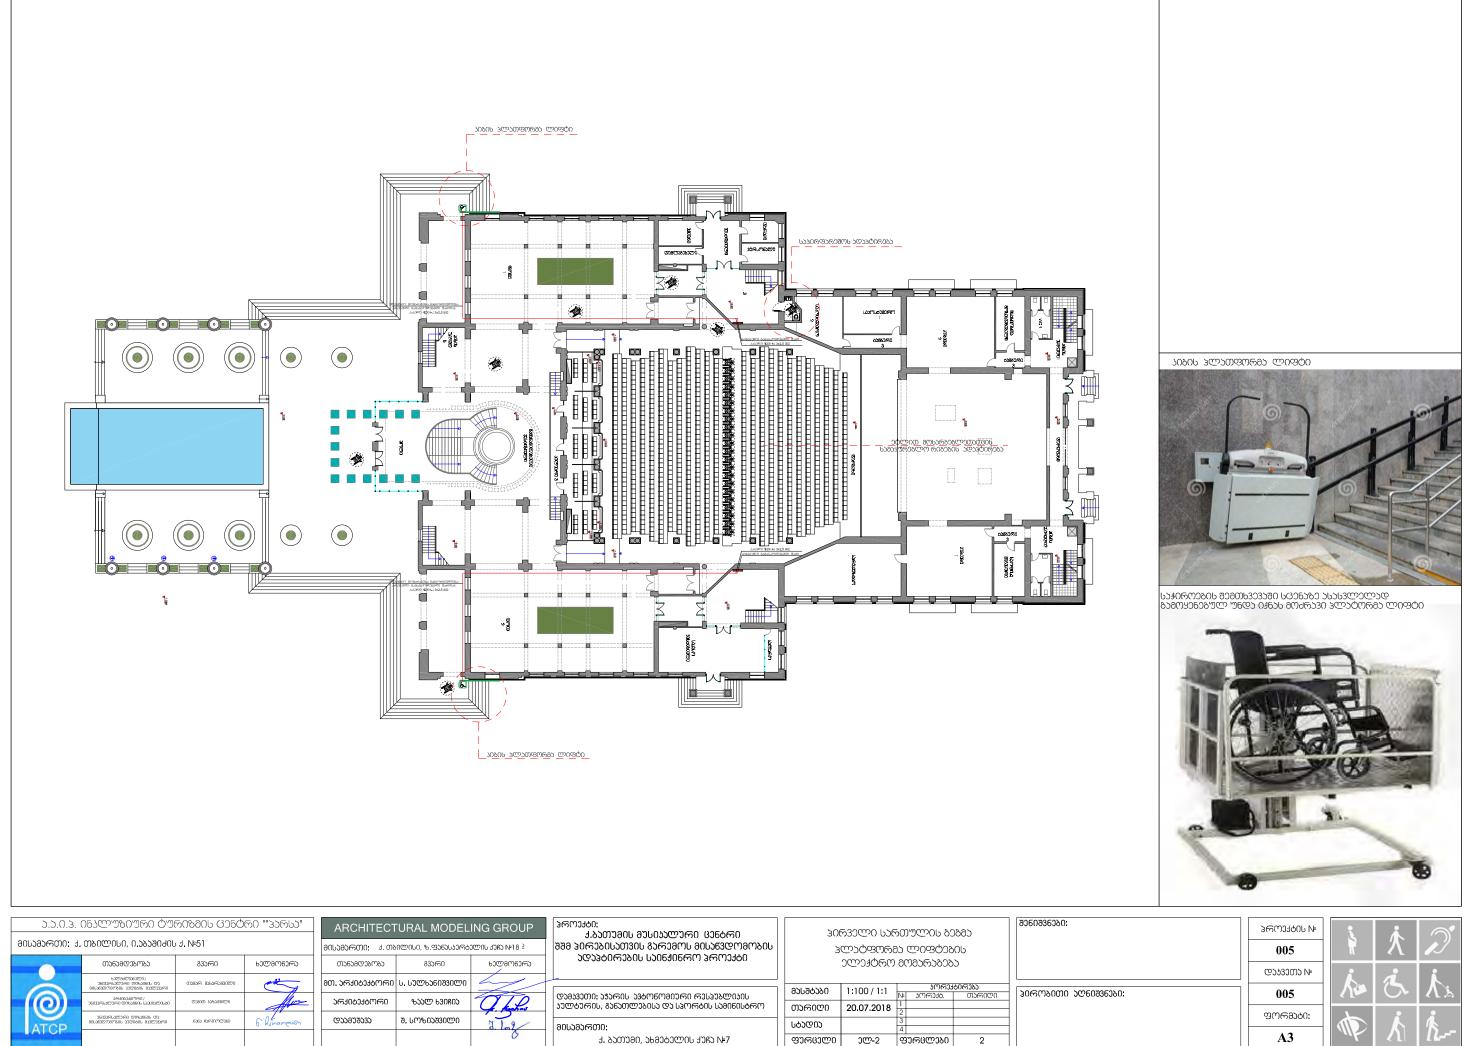

## განმარტებითი ბარათი

პროექტით დამუშავებულია ქ. ბათუმში, ახმეტელის ქუჩა №7-ში მდებარე, მუსიკალური ცენტრის შშმ პირებისათვის გარემოს მისაწვდომების ადაპტირების ელექტრო მომარაგება.

საპროექტო პლატფორმა ლიფტებისათვის ელექტრო მომარაგება განხორციელდება არსებული გამანაწილებელი ფარიდან ცეცხლარგავრცელების უსაფრთხო იზოლაციანი სპილენძის ძარღვიანი კაბელით. ძალოვანი გაყვანილობა უნდა შესრულდეს 3X2.5მმ2 კვეთის კაბელით.