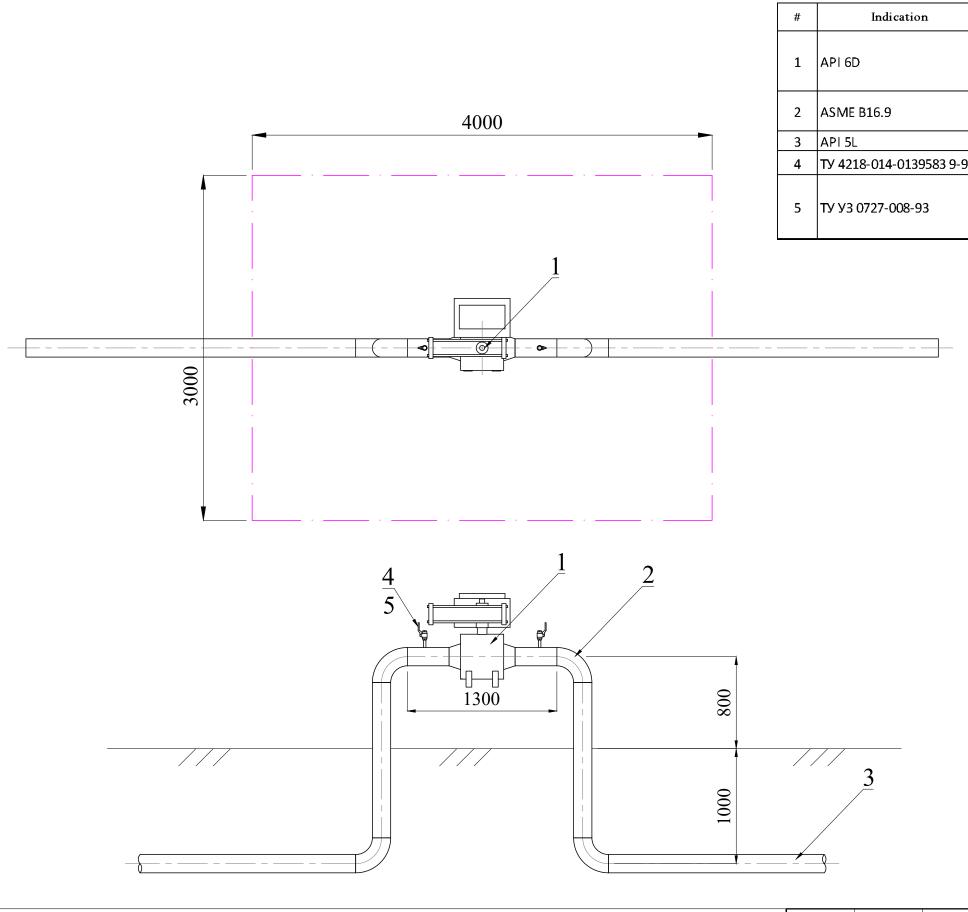

| # | Indication               | Name                                                                                                                                            | Qty. | Note |
|---|--------------------------|-------------------------------------------------------------------------------------------------------------------------------------------------|------|------|
| 1 | API 6D                   | Ball valve for overground installation PN 100 DN80 (88.9 mm)                                                                                    | 1    | pcs  |
| 2 | ASME B16.9               | Bend (elbow) 88.9 x5.6 mm, welding ends 4.0 mm                                                                                                  | 4    | pcs  |
| 3 | API 5L                   | Pipe 88.9x4.0x52                                                                                                                                | 6    | m    |
| 4 | Ty 4218-014-0139583 9-96 | Socket to be welded Py 16 MPa Ш-R1/2" У <sub>3</sub>                                                                                            | 2    | pcs  |
| 5 | ТУ УЗ 0727-008-93        | Block ball valve with manual joint angle bar connection $R_C$ 1/2УХЛ2 (from-45°C-till +60°C) inner angle bar steel ст. 12Х18Н10Т DN10, PN12 MPa | 2    | pcs  |

საძარ030ლ0ს ნა300080სა Და გაზის კოგაორაცია Georgian Oil & Gas Corporation SCALE: Adigeni - Goderdzi Gas Main Pipeline Construction Project

DN80 Valve.
Plan, cross section and profile of the device instalation.