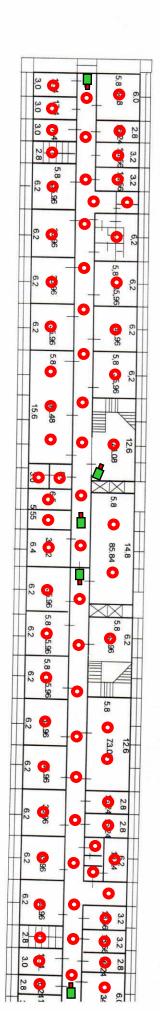

.....

პირველი კორპუსი

ს ართული

კამერა 5ც

0

ბოლის დეტექტ. **73**ც.

პირველი კორპუსი

მეშვიდე

ს ართული