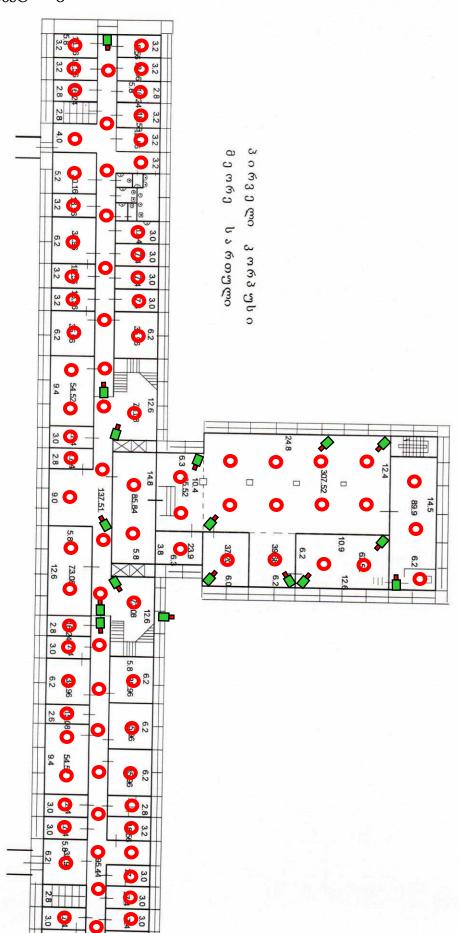

## კორპუსის გეგმა

## პირველი

ک س

9

DeltaCad DEMO

🛔 კამერა 35 ც.

DeltaCad DEMO

0

🗿 ბოლის დეტექტ. 90ც.

კამერა 18 ც.

ბოლის დეტექტ. 90ც.

ON a

с Р 5

DeltaCad DEMO

🛔 კამერა 14ც.

ბოლის დეტექტ. 91ც.

5.8<mark>.0</mark>6.2 5.8 19 96 ų 6.2 C 3.0 16 2 18.55 5 2.8 2.8 0 3.2 0 3.2 120.0 8 0 1 3 8 0 0 30 რველი 0 052.20 8.4 ٥ 0 ს ართული 6.2 3 6.2 კორპუსი 0 3.0 **5** 6.2 ο.0 0 5.8 0 78.10 6.2 12.6 0 1 12.6 6 3.0 0/ 6.5 9.4 **\** 10.8 X 0 12.9 0 0 0 4.20 0 1.85 12.9 **()** () 200 466.24 0 6.0 Ø 0 18.8 23.60 h-02 9.8 **0**00 0 34 5.8 () 78 12()
2.3 12.6 0 0 0 0 0 **Θ**ω 0 0 17.3 8 12.6 6.2 5.8 00.96 <del>8</del>.96 6.2 0 3.0 ¢ 3.0 0 0 **9** 30 3.0 6 6.2 96 0 ₽ 0 0 0 Ð 246.2 19<del>5</del> 44 04 3.0 2 5.0 2 0 3.0

54. 0

9.4

3.0

;

0

Ľ კამერა 11ც.

5.8 4 ų **⊘**,0 6,0 0 3.0 <u>نې</u> د Ģ 0 نې 0, 🕙 Ċ 89.96 6,2 e ),52 პირველი 0 მეოთხე სართული <del>(6</del>) 36 6,2 0 0 14 5,8 3,96 28 Ö 0 3.0 კორპუსი Ö 30 6,2 0 12.75 6,2 0 0 0 2,8 0 0 Ļ 6 12.6 ZO 2,8 3.2 3.0 D 6,5 -4.2 () 3,8 0 2,6 0 a <sub>0</sub> –2 0 0 C 0 3.0 Ø OO 18.8 23.60 2.57 ს ინათლე ٥ 3.0 0 0 0 0 0 3.0 Q 3 0 3,0 12.6 3: 65,8 9.4 6.2 5.8 0.96 <del>(§</del> 96 0 2,8 2,8 **2** 8,2 0 96 6.2 6.2 5.36 00 0 35, 6 5,8 0 O 0 0 170,52 0 0 3,0 5.8 206 • 