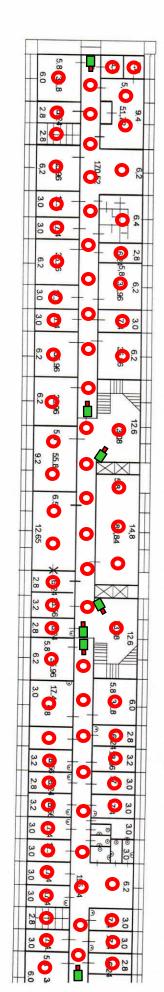

კამერა 18 ც.

ბოლის დეტექტ. 90ც.

ON a

с Р 5

DeltaCad DEMO

🛔 კამერა 14ც.

ბოლის დეტექტ. 91ც.

5.8<mark>.0</mark>6.2 5.8 19 96 ų 6.2 C 3.0 16 2 18.55 5 2.8 2.8 0 3.2 0 3.2 120.0 8 0 1 3 8 0 0 30 რველი 0 052.20 8.4 ٥ 0 ს ართული 6.2 3 6.2 კორპუსი 0 3.0 **5** 6.2 ο.0 0 5.8 0 78.10 6.2 12.6 0 1 12.6 6 3.0 0/ 6.5 9.4 **\** 10.8 X 0 12.9 0 0 0 4.20 0 1.85 12.9 **()** () 200 466.24 0 6.0 Ø 0 18.8 23.60 h-02 9.8 **0**00 0 34 5.8 () 78 12()
2.3 12.6 0 0 0 0 0 **Θ**ω 0 0 17.3 8 12.6 6.2 5.8 00.96 <del>8</del>.96 6.2 0 3.0 ¢ 3.0 0 0 **9** 30 3.0 6 6.2 96 0 ₽ 0 0 0 Ð 246.2 19<del>5</del> 44 04 3.0 2 5.0 2 0 3.0