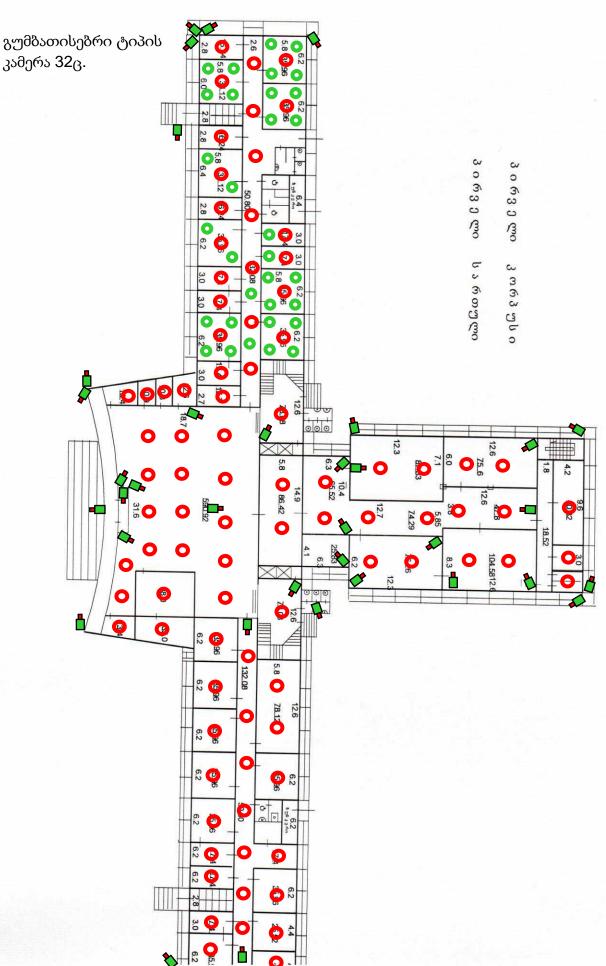

## პირველი

ک س

9

DeltaCad DEMO

🛔 კამერა 35 ც.

DeltaCad DEMO

0

🗿 ბოლის დეტექტ. 90ც.