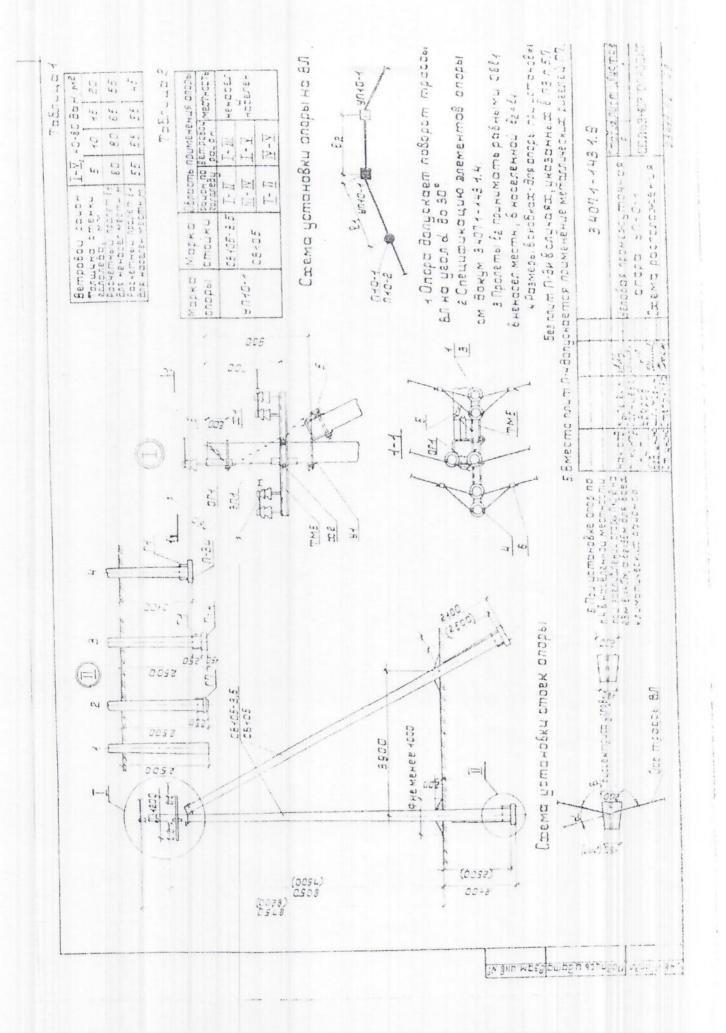

# ელემენტების სპეციფიკაცია

| მარკა<br>პოზიცია | დასახელება                           | განმარტებ                                                                                                                                                                                                                                                                                                                                                                                                                                                                                                                                                                                                                                                                                                                                                                                                                                                                                                                                                                                                                                                                                                                                                                                                                                                                                                                                                                                                                                                                                                                                                                                                                                                                                                                                                                                                                                                                                                                                                                                                                                                                                                                      | რ-ბა | ერთეულის  | საერთო                                  |
|------------------|--------------------------------------|--------------------------------------------------------------------------------------------------------------------------------------------------------------------------------------------------------------------------------------------------------------------------------------------------------------------------------------------------------------------------------------------------------------------------------------------------------------------------------------------------------------------------------------------------------------------------------------------------------------------------------------------------------------------------------------------------------------------------------------------------------------------------------------------------------------------------------------------------------------------------------------------------------------------------------------------------------------------------------------------------------------------------------------------------------------------------------------------------------------------------------------------------------------------------------------------------------------------------------------------------------------------------------------------------------------------------------------------------------------------------------------------------------------------------------------------------------------------------------------------------------------------------------------------------------------------------------------------------------------------------------------------------------------------------------------------------------------------------------------------------------------------------------------------------------------------------------------------------------------------------------------------------------------------------------------------------------------------------------------------------------------------------------------------------------------------------------------------------------------------------------|------|-----------|-----------------------------------------|
| 1                | 2                                    | ٥                                                                                                                                                                                                                                                                                                                                                                                                                                                                                                                                                                                                                                                                                                                                                                                                                                                                                                                                                                                                                                                                                                                                                                                                                                                                                                                                                                                                                                                                                                                                                                                                                                                                                                                                                                                                                                                                                                                                                                                                                                                                                                                              |      | წონა (კგ) | წონა (კგ)                               |
| 1.               | რ/ბ საყრდენი სიგრძით 4,25მ - ПТ 43-2 | 3                                                                                                                                                                                                                                                                                                                                                                                                                                                                                                                                                                                                                                                                                                                                                                                                                                                                                                                                                                                                                                                                                                                                                                                                                                                                                                                                                                                                                                                                                                                                                                                                                                                                                                                                                                                                                                                                                                                                                                                                                                                                                                                              | 4    | 5         | 6                                       |
|                  | 303 жолон онамоно 4,258 - ПТ 43-2    | 3.407-57/87                                                                                                                                                                                                                                                                                                                                                                                                                                                                                                                                                                                                                                                                                                                                                                                                                                                                                                                                                                                                                                                                                                                                                                                                                                                                                                                                                                                                                                                                                                                                                                                                                                                                                                                                                                                                                                                                                                                                                                                                                                                                                                                    | 4    | 325       |                                         |
| M6               | კრონშტეინი                           |                                                                                                                                                                                                                                                                                                                                                                                                                                                                                                                                                                                                                                                                                                                                                                                                                                                                                                                                                                                                                                                                                                                                                                                                                                                                                                                                                                                                                                                                                                                                                                                                                                                                                                                                                                                                                                                                                                                                                                                                                                                                                                                                |      |           | 1300                                    |
|                  | 3. 7.200()000)                       | ОТП.С.                                                                                                                                                                                                                                                                                                                                                                                                                                                                                                                                                                                                                                                                                                                                                                                                                                                                                                                                                                                                                                                                                                                                                                                                                                                                                                                                                                                                                                                                                                                                                                                                                                                                                                                                                                                                                                                                                                                                                                                                                                                                                                                         | 2    | 19,2      | 00.4                                    |
| M7               |                                      | 03.61.10-93                                                                                                                                                                                                                                                                                                                                                                                                                                                                                                                                                                                                                                                                                                                                                                                                                                                                                                                                                                                                                                                                                                                                                                                                                                                                                                                                                                                                                                                                                                                                                                                                                                                                                                                                                                                                                                                                                                                                                                                                                                                                                                                    |      | 10,2      | 38,4                                    |
|                  | კრონშტეინი                           | ОТП.С.                                                                                                                                                                                                                                                                                                                                                                                                                                                                                                                                                                                                                                                                                                                                                                                                                                                                                                                                                                                                                                                                                                                                                                                                                                                                                                                                                                                                                                                                                                                                                                                                                                                                                                                                                                                                                                                                                                                                                                                                                                                                                                                         | 2    | 0.00      |                                         |
| 140              |                                      | 03.61.10-93                                                                                                                                                                                                                                                                                                                                                                                                                                                                                                                                                                                                                                                                                                                                                                                                                                                                                                                                                                                                                                                                                                                                                                                                                                                                                                                                                                                                                                                                                                                                                                                                                                                                                                                                                                                                                                                                                                                                                                                                                                                                                                                    | 2    | 9,38      | 18,76                                   |
| M8               | წრე                                  |                                                                                                                                                                                                                                                                                                                                                                                                                                                                                                                                                                                                                                                                                                                                                                                                                                                                                                                                                                                                                                                                                                                                                                                                                                                                                                                                                                                                                                                                                                                                                                                                                                                                                                                                                                                                                                                                                                                                                                                                                                                                                                                                |      |           |                                         |
|                  |                                      | ОТП.С.                                                                                                                                                                                                                                                                                                                                                                                                                                                                                                                                                                                                                                                                                                                                                                                                                                                                                                                                                                                                                                                                                                                                                                                                                                                                                                                                                                                                                                                                                                                                                                                                                                                                                                                                                                                                                                                                                                                                                                                                                                                                                                                         | 8    | 0,54      | 4,32                                    |
|                  |                                      | 03.61.10-93                                                                                                                                                                                                                                                                                                                                                                                                                                                                                                                                                                                                                                                                                                                                                                                                                                                                                                                                                                                                                                                                                                                                                                                                                                                                                                                                                                                                                                                                                                                                                                                                                                                                                                                                                                                                                                                                                                                                                                                                                                                                                                                    |      |           | 1,02                                    |
|                  | დეტაც                                | ლები                                                                                                                                                                                                                                                                                                                                                                                                                                                                                                                                                                                                                                                                                                                                                                                                                                                                                                                                                                                                                                                                                                                                                                                                                                                                                                                                                                                                                                                                                                                                                                                                                                                                                                                                                                                                                                                                                                                                                                                                                                                                                                                           |      |           |                                         |
| 2.               | მავთული Б                            |                                                                                                                                                                                                                                                                                                                                                                                                                                                                                                                                                                                                                                                                                                                                                                                                                                                                                                                                                                                                                                                                                                                                                                                                                                                                                                                                                                                                                                                                                                                                                                                                                                                                                                                                                                                                                                                                                                                                                                                                                                                                                                                                |      |           |                                         |
|                  | 00301-0640 P                         | FOCT1668-                                                                                                                                                                                                                                                                                                                                                                                                                                                                                                                                                                                                                                                                                                                                                                                                                                                                                                                                                                                                                                                                                                                                                                                                                                                                                                                                                                                                                                                                                                                                                                                                                                                                                                                                                                                                                                                                                                                                                                                                                                                                                                                      | 4    | 1,36      |                                         |
| 3.               | mm6                                  | 73                                                                                                                                                                                                                                                                                                                                                                                                                                                                                                                                                                                                                                                                                                                                                                                                                                                                                                                                                                                                                                                                                                                                                                                                                                                                                                                                                                                                                                                                                                                                                                                                                                                                                                                                                                                                                                                                                                                                                                                                                                                                                                                             |      | 1,00      | 5,44                                    |
|                  | ფურცელი 4x60x100-A-ПВ-О              | ΓΟCT1990                                                                                                                                                                                                                                                                                                                                                                                                                                                                                                                                                                                                                                                                                                                                                                                                                                                                                                                                                                                                                                                                                                                                                                                                                                                                                                                                                                                                                                                                                                                                                                                                                                                                                                                                                                                                                                                                                                                                                                                                                                                                                                                       | 8    | 0.19      |                                         |
|                  |                                      | 3-74                                                                                                                                                                                                                                                                                                                                                                                                                                                                                                                                                                                                                                                                                                                                                                                                                                                                                                                                                                                                                                                                                                                                                                                                                                                                                                                                                                                                                                                                                                                                                                                                                                                                                                                                                                                                                                                                                                                                                                                                                                                                                                                           | ٠    | 0.19      | 1.14                                    |
|                  | სტანდარტული                          | omodo54-2-                                                                                                                                                                                                                                                                                                                                                                                                                                                                                                                                                                                                                                                                                                                                                                                                                                                                                                                                                                                                                                                                                                                                                                                                                                                                                                                                                                                                                                                                                                                                                                                                                                                                                                                                                                                                                                                                                                                                                                                                                                                                                                                     |      |           |                                         |
|                  |                                      | , ელესესტები                                                                                                                                                                                                                                                                                                                                                                                                                                                                                                                                                                                                                                                                                                                                                                                                                                                                                                                                                                                                                                                                                                                                                                                                                                                                                                                                                                                                                                                                                                                                                                                                                                                                                                                                                                                                                                                                                                                                                                                                                                                                                                                   |      |           |                                         |
| 4.               | ჭანჭიკი М16-6Дх                      | ГОСТ7798-                                                                                                                                                                                                                                                                                                                                                                                                                                                                                                                                                                                                                                                                                                                                                                                                                                                                                                                                                                                                                                                                                                                                                                                                                                                                                                                                                                                                                                                                                                                                                                                                                                                                                                                                                                                                                                                                                                                                                                                                                                                                                                                      |      |           |                                         |
|                  |                                      | 70                                                                                                                                                                                                                                                                                                                                                                                                                                                                                                                                                                                                                                                                                                                                                                                                                                                                                                                                                                                                                                                                                                                                                                                                                                                                                                                                                                                                                                                                                                                                                                                                                                                                                                                                                                                                                                                                                                                                                                                                                                                                                                                             | 4    | 0,09      | 0,36                                    |
| 5.               | ქანჩი M16-6H.5                       | The state of the s |      |           | ,,,,,,,,,,,,,,,,,,,,,,,,,,,,,,,,,,,,,,, |
|                  |                                      | FOCT5915-                                                                                                                                                                                                                                                                                                                                                                                                                                                                                                                                                                                                                                                                                                                                                                                                                                                                                                                                                                                                                                                                                                                                                                                                                                                                                                                                                                                                                                                                                                                                                                                                                                                                                                                                                                                                                                                                                                                                                                                                                                                                                                                      | 20   | 0,037     | 0,74                                    |
| 6.               | საყელური 16,01                       | 70                                                                                                                                                                                                                                                                                                                                                                                                                                                                                                                                                                                                                                                                                                                                                                                                                                                                                                                                                                                                                                                                                                                                                                                                                                                                                                                                                                                                                                                                                                                                                                                                                                                                                                                                                                                                                                                                                                                                                                                                                                                                                                                             |      |           | -,                                      |
|                  |                                      | ГОСТ1137                                                                                                                                                                                                                                                                                                                                                                                                                                                                                                                                                                                                                                                                                                                                                                                                                                                                                                                                                                                                                                                                                                                                                                                                                                                                                                                                                                                                                                                                                                                                                                                                                                                                                                                                                                                                                                                                                                                                                                                                                                                                                                                       | 20   | 0,01      | 0,2                                     |
| 7.               | საყელური 16,65୮                      | 1-78                                                                                                                                                                                                                                                                                                                                                                                                                                                                                                                                                                                                                                                                                                                                                                                                                                                                                                                                                                                                                                                                                                                                                                                                                                                                                                                                                                                                                                                                                                                                                                                                                                                                                                                                                                                                                                                                                                                                                                                                                                                                                                                           |      |           | 0,2                                     |
|                  | 002. 0.4% 10,00I                     | ГОСТ6402-                                                                                                                                                                                                                                                                                                                                                                                                                                                                                                                                                                                                                                                                                                                                                                                                                                                                                                                                                                                                                                                                                                                                                                                                                                                                                                                                                                                                                                                                                                                                                                                                                                                                                                                                                                                                                                                                                                                                                                                                                                                                                                                      | 4    | 0,008     | 0,032                                   |
|                  |                                      | 70                                                                                                                                                                                                                                                                                                                                                                                                                                                                                                                                                                                                                                                                                                                                                                                                                                                                                                                                                                                                                                                                                                                                                                                                                                                                                                                                                                                                                                                                                                                                                                                                                                                                                                                                                                                                                                                                                                                                                                                                                                                                                                                             |      |           |                                         |

## ელ–8.3

|                  |             | მარკა M6, M7, M | 18   |                       |          |
|------------------|-------------|-----------------|------|-----------------------|----------|
| მარკა<br>პოზიცია | პოზოცი<br>ა | დასახელება      | რ-ბა | ერთეულის<br>წონა (კგ) | შენიშვნა |
| 1                | 2           | 3               |      | V. 200 (36)           |          |
|                  |             | T               | 4    | 5                     | 6        |

| N/IC | 1. | კუთხე 50x50x5-B                       |   |      |       |
|------|----|---------------------------------------|---|------|-------|
| M6   |    | C C C CONSONS-B                       | 2 | 1,81 | L=480 |
|      | 2. | კუთხე 70x70x6-B                       |   |      |       |
|      |    | 00000 10X10X0-B                       | 2 | 2.88 | L=450 |
|      | 3. | კუთხე 100x100x7-B                     |   |      |       |
| M7   |    | 0.000 100X1-B                         | 1 | 9.82 | L=910 |
|      | 1. | კუთხე 50x50x5-B                       |   |      |       |
|      |    | G G G G G G G G G G G G G G G G G G G | 2 | 1,81 | L=480 |
|      | 2. | კუთხე 70x70x6-B                       |   |      |       |
|      |    | 000 . 0x10x0-B                        | 2 | 2.88 | L=450 |
| M8   | 1. | 16-B                                  |   |      |       |
|      |    |                                       | 1 | 0,54 | L=540 |
|      |    |                                       |   |      |       |