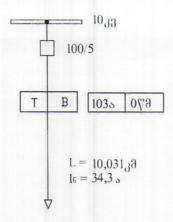

## ელ–8.3

|                  |             | მარკა M6, M7, M | 18   |                       |          |
|------------------|-------------|-----------------|------|-----------------------|----------|
| მარკა<br>პოზიცია | პოზოცი<br>ა | დასახელება      | რ-ბა | ერთეულის<br>წონა (კგ) | შენიშვნა |
| 1                | 2           | 3               |      | V. 200 (36)           |          |
|                  |             | T               | 4    | 5                     | 6        |

| N/IC | 1. | კუთხე 50x50x5-B                       |   |      |       |
|------|----|---------------------------------------|---|------|-------|
| M6   |    | C C C CONSONS-B                       | 2 | 1,81 | L=480 |
|      | 2. | კუთხე 70x70x6-B                       |   |      |       |
|      |    | 00000 10X10X0-B                       | 2 | 2.88 | L=450 |
|      | 3. | კუთხე 100x100x7-B                     |   |      |       |
| M7   |    | 0.000 100X1-B                         | 1 | 9.82 | L=910 |
|      | 1. | კუთხე 50x50x5-B                       |   |      |       |
|      |    | G G G G G G G G G G G G G G G G G G G | 2 | 1,81 | L=480 |
|      | 2. | კუთხე 70x70x6-B                       |   |      |       |
|      |    | 000 . 0x10x0-B                        | 2 | 2.88 | L=450 |
| M8   | 1. | 16-B                                  |   |      |       |
|      |    |                                       | 1 | 0,54 | L=540 |
|      |    |                                       |   |      |       |