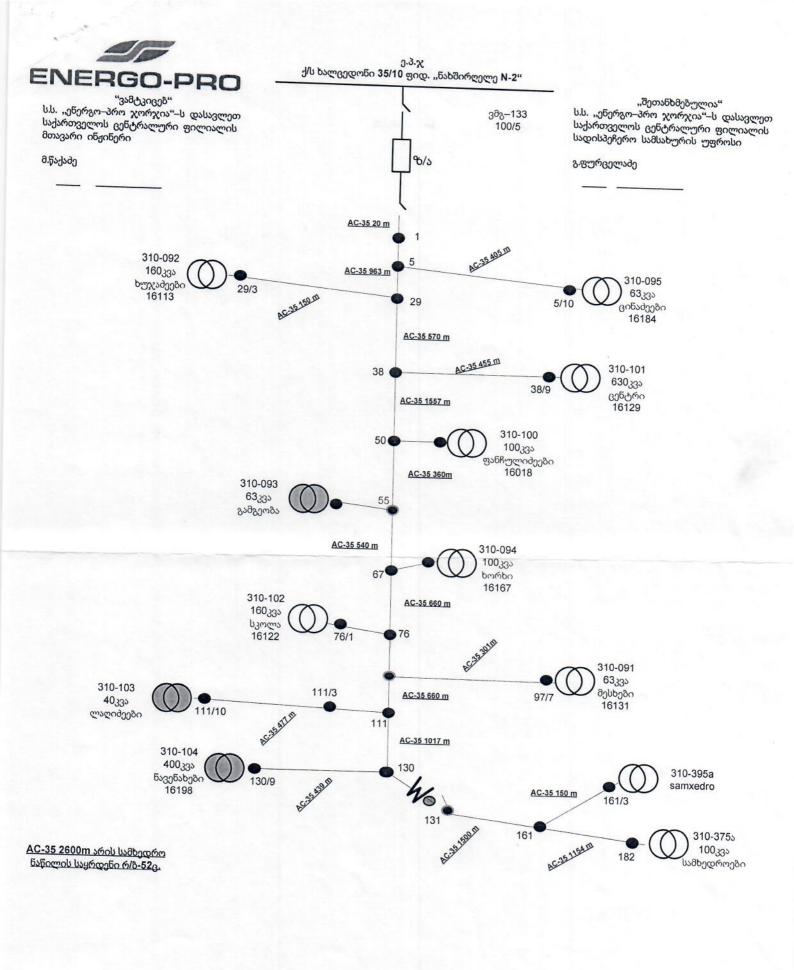

|                     |             |      |    | 01-01-2018                                                                                                                         |                                      |          |                   |
|---------------------|-------------|------|----|------------------------------------------------------------------------------------------------------------------------------------|--------------------------------------|----------|-------------------|
| დირექ.              | ე. მანაგაძე |      | NA | თერჯოლის რაიონის სოფელ ნახშირღელეში<br>მომხმარებლის აღდგენა – არასაყოფაცხოვრებო ობიე,<br>"ნახშირღელე 35"–ის 10კვ ფ. "ნახშირღელე"–დ | გამანაწიე<br>ქტის ელე<br>იან განშტოე | ქტრომომა | ქსელზ<br>რაგებа ქ |
| 38 <sub>0</sub>     |             | 1, 1 | 7  | ელექტროტექნიკური ნაწილი                                                                                                            | სტადიაფ                              | ფ-ლი ფ-  | ფ-ბი              |
|                     |             |      | 1  | ა აიტი ატექისვუსი ბაგილი                                                                                                           |                                      |          |                   |
| შეამოწმა            | გ. გედეხიძე |      |    |                                                                                                                                    | 0 5                                  |          | X 238G            |
| შეამოწმა<br>შეასრულ | გ. გედენიძე | 1    |    | გამოყენებული საყრდენები                                                                                                            | 6.6                                  | 9        | 13                |