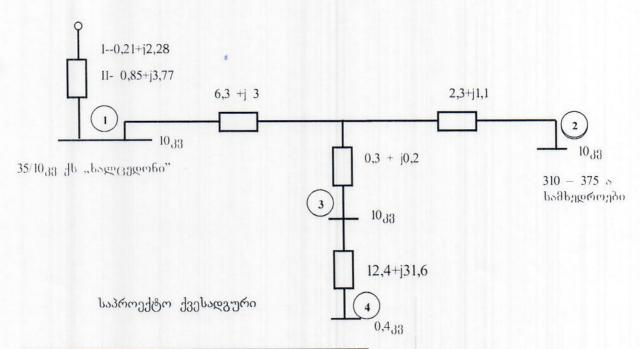

| 0.0      |                     | 0.5.5             |
| შეასრულ          |             | d     | V  | სარელეო დაცვა                                                                                                                      |          | გუჯა მანა<br>2018წ. | აგაძე             |

### სარელეო დაცვა და ავტომატიკა.

წინამდებარე პროექტით გადაისინჯა ქს 35/10კვ "ხალცედონი"-ს 10კვ-ის "ნახშირღელე გამავალ არსებულ ფიდერზე Nº2"  $10/0,4_{33}$ სალგიდან სატრანსფორმატორო ქვესადგურის 160 კვა სიმძლავრის ტრანსფორმატორის ავტომატიკის მიერთებასთან დაკავშირებით სარელეო დაცვისა და პრინციპები და შესრულდა საორიენცხაციო დანაყენების მოწყობილობების შესრულდა სამფაზა მ.შ. დენების ანგარიში, რომელიც ანგარიში, რისთვისაც მოცემულია დანართის სახით

### პირდაპირი მიმდევრობის ჩანაცვლების სქემა



| કિઠા              | ფაზა მ.შ. დენ       | ების ცხრილ | 0            |  |  |
|-------------------|---------------------|------------|--------------|--|--|
| მ.შ<br>წერტილის № | რეჟიმი №            | 1          | II           |  |  |
| 1                 | ΣZ                  | 2,300      | 3,88         |  |  |
|                   | ΣΙ                  | 2639       | 1564         |  |  |
| 2                 | $\Sigma \mathbf{Z}$ | 10,97      | 12,36        |  |  |
| 4                 | ΣΙ                  | 553        | 491<br>10,26 |  |  |
| 3                 | ΣZ                  | 8,83       |              |  |  |
| J                 | ΣΙ                  | 687        | 592          |  |  |
| 4                 | ΣZ                  | 41,82      | 43,43        |  |  |
|