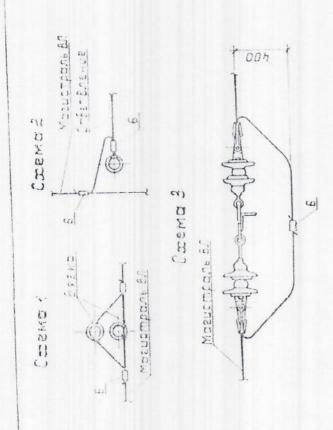

|                     |             |      |    | 01-01-2018                                                                                                                         |                                      |          |                   |
|---------------------|-------------|------|----|------------------------------------------------------------------------------------------------------------------------------------|--------------------------------------|----------|-------------------|
| დირექ.              | ე. მანაგაძე |      | NA | თერჯოლის რაიონის სოფელ ნახშირღელეში<br>მომხმარებლის აღდგენა – არასაყოფაცხოვრებო ობიე,<br>"ნახშირღელე 35"–ის 10კვ ფ. "ნახშირღელე"–დ | გამანაწიე<br>ქტის ელე<br>იან განშტოე | ქტრომომა | ქსელზ<br>რაგებа ქ |
| 38 <sub>0</sub>     |             | 1, 1 | 7  | ელექტროტექნიკური ნაწილი                                                                                                            | სტადიაფ                              | ფ-ლი ფ-  | ფ-ბი              |
|                     |             |      | 1  | ა აიტი ატექისვუსი ბაგილი                                                                                                           |                                      |          |                   |
| შეამოწმა            | გ. გედეხიძე |      |    |                                                                                                                                    | 0 5                                  |          | X 238G            |
| შეამოწმა<br>შეასრულ | გ. გედენიძე | 1    |    | გამოყენებული საყრდენები                                                                                                            | 6.6                                  | 9        | 13                |