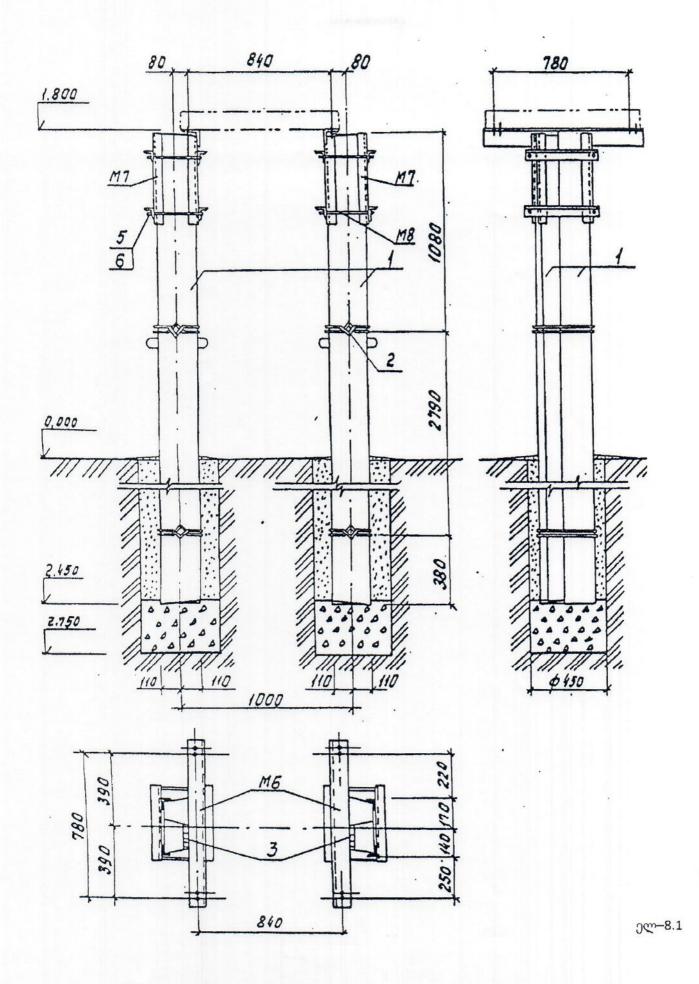

# ელემენტების სპეციფიკაცია

| მარკა<br>პოზიცია | დასახელება                           | განმარტებ                                                                                                                                                                                                                                                                                                                                                                                                                                                                                                                                                                                                                                                                                                                                                                                                                                                                                                                                                                                                                                                                                                                                                                                                                                                                                                                                                                                                                                                                                                                                                                                                                                                                                                                                                                                                                                                                                                                                                                                                                                                                                                                      | რ-ბა | ერთეულის  | საერთო                                  |
|------------------|--------------------------------------|--------------------------------------------------------------------------------------------------------------------------------------------------------------------------------------------------------------------------------------------------------------------------------------------------------------------------------------------------------------------------------------------------------------------------------------------------------------------------------------------------------------------------------------------------------------------------------------------------------------------------------------------------------------------------------------------------------------------------------------------------------------------------------------------------------------------------------------------------------------------------------------------------------------------------------------------------------------------------------------------------------------------------------------------------------------------------------------------------------------------------------------------------------------------------------------------------------------------------------------------------------------------------------------------------------------------------------------------------------------------------------------------------------------------------------------------------------------------------------------------------------------------------------------------------------------------------------------------------------------------------------------------------------------------------------------------------------------------------------------------------------------------------------------------------------------------------------------------------------------------------------------------------------------------------------------------------------------------------------------------------------------------------------------------------------------------------------------------------------------------------------|------|-----------|-----------------------------------------|
| 1                | 2                                    | ٥                                                                                                                                                                                                                                                                                                                                                                                                                                                                                                                                                                                                                                                                                                                                                                                                                                                                                                                                                                                                                                                                                                                                                                                                                                                                                                                                                                                                                                                                                                                                                                                                                                                                                                                                                                                                                                                                                                                                                                                                                                                                                                                              |      | წონა (კგ) | წონა (კგ)                               |
| 1.               | რ/ბ საყრდენი სიგრძით 4,25მ - ПТ 43-2 | 3                                                                                                                                                                                                                                                                                                                                                                                                                                                                                                                                                                                                                                                                                                                                                                                                                                                                                                                                                                                                                                                                                                                                                                                                                                                                                                                                                                                                                                                                                                                                                                                                                                                                                                                                                                                                                                                                                                                                                                                                                                                                                                                              | 4    | 5         | 6                                       |
|                  | 303 жолон онамоно 4,258 - ПТ 43-2    | 3.407-57/87                                                                                                                                                                                                                                                                                                                                                                                                                                                                                                                                                                                                                                                                                                                                                                                                                                                                                                                                                                                                                                                                                                                                                                                                                                                                                                                                                                                                                                                                                                                                                                                                                                                                                                                                                                                                                                                                                                                                                                                                                                                                                                                    | 4    | 325       |                                         |
| M6               | კრონშტეინი                           |                                                                                                                                                                                                                                                                                                                                                                                                                                                                                                                                                                                                                                                                                                                                                                                                                                                                                                                                                                                                                                                                                                                                                                                                                                                                                                                                                                                                                                                                                                                                                                                                                                                                                                                                                                                                                                                                                                                                                                                                                                                                                                                                |      |           | 1300                                    |
|                  | 3. 7.200()000)                       | ОТП.С.                                                                                                                                                                                                                                                                                                                                                                                                                                                                                                                                                                                                                                                                                                                                                                                                                                                                                                                                                                                                                                                                                                                                                                                                                                                                                                                                                                                                                                                                                                                                                                                                                                                                                                                                                                                                                                                                                                                                                                                                                                                                                                                         | 2    | 19,2      | 00.4                                    |
| M7               |                                      | 03.61.10-93                                                                                                                                                                                                                                                                                                                                                                                                                                                                                                                                                                                                                                                                                                                                                                                                                                                                                                                                                                                                                                                                                                                                                                                                                                                                                                                                                                                                                                                                                                                                                                                                                                                                                                                                                                                                                                                                                                                                                                                                                                                                                                                    |      | 10,2      | 38,4                                    |
|                  | კრონშტეინი                           | ОТП.С.                                                                                                                                                                                                                                                                                                                                                                                                                                                                                                                                                                                                                                                                                                                                                                                                                                                                                                                                                                                                                                                                                                                                                                                                                                                                                                                                                                                                                                                                                                                                                                                                                                                                                                                                                                                                                                                                                                                                                                                                                                                                                                                         | 2    | 0.00      |                                         |
| 140              |                                      | 03.61.10-93                                                                                                                                                                                                                                                                                                                                                                                                                                                                                                                                                                                                                                                                                                                                                                                                                                                                                                                                                                                                                                                                                                                                                                                                                                                                                                                                                                                                                                                                                                                                                                                                                                                                                                                                                                                                                                                                                                                                                                                                                                                                                                                    | 2    | 9,38      | 18,76                                   |
| M8               | წრე                                  |                                                                                                                                                                                                                                                                                                                                                                                                                                                                                                                                                                                                                                                                                                                                                                                                                                                                                                                                                                                                                                                                                                                                                                                                                                                                                                                                                                                                                                                                                                                                                                                                                                                                                                                                                                                                                                                                                                                                                                                                                                                                                                                                |      |           |                                         |
|                  |                                      | ОТП.С.                                                                                                                                                                                                                                                                                                                                                                                                                                                                                                                                                                                                                                                                                                                                                                                                                                                                                                                                                                                                                                                                                                                                                                                                                                                                                                                                                                                                                                                                                                                                                                                                                                                                                                                                                                                                                                                                                                                                                                                                                                                                                                                         | 8    | 0,54      | 4,32                                    |
|                  |                                      | 03.61.10-93                                                                                                                                                                                                                                                                                                                                                                                                                                                                                                                                                                                                                                                                                                                                                                                                                                                                                                                                                                                                                                                                                                                                                                                                                                                                                                                                                                                                                                                                                                                                                                                                                                                                                                                                                                                                                                                                                                                                                                                                                                                                                                                    |      |           | 1,02                                    |
|                  | დეტაც                                | ლები                                                                                                                                                                                                                                                                                                                                                                                                                                                                                                                                                                                                                                                                                                                                                                                                                                                                                                                                                                                                                                                                                                                                                                                                                                                                                                                                                                                                                                                                                                                                                                                                                                                                                                                                                                                                                                                                                                                                                                                                                                                                                                                           |      |           |                                         |
| 2.               | მავთული Б                            |                                                                                                                                                                                                                                                                                                                                                                                                                                                                                                                                                                                                                                                                                                                                                                                                                                                                                                                                                                                                                                                                                                                                                                                                                                                                                                                                                                                                                                                                                                                                                                                                                                                                                                                                                                                                                                                                                                                                                                                                                                                                                                                                |      |           |                                         |
|                  | 00301-0640 P                         | FOCT1668-                                                                                                                                                                                                                                                                                                                                                                                                                                                                                                                                                                                                                                                                                                                                                                                                                                                                                                                                                                                                                                                                                                                                                                                                                                                                                                                                                                                                                                                                                                                                                                                                                                                                                                                                                                                                                                                                                                                                                                                                                                                                                                                      | 4    | 1,36      |                                         |
| 3.               | mm6                                  | 73                                                                                                                                                                                                                                                                                                                                                                                                                                                                                                                                                                                                                                                                                                                                                                                                                                                                                                                                                                                                                                                                                                                                                                                                                                                                                                                                                                                                                                                                                                                                                                                                                                                                                                                                                                                                                                                                                                                                                                                                                                                                                                                             |      | 1,00      | 5,44                                    |
|                  | ფურცელი 4x60x100-A-ПВ-О              | ΓΟCT1990                                                                                                                                                                                                                                                                                                                                                                                                                                                                                                                                                                                                                                                                                                                                                                                                                                                                                                                                                                                                                                                                                                                                                                                                                                                                                                                                                                                                                                                                                                                                                                                                                                                                                                                                                                                                                                                                                                                                                                                                                                                                                                                       | 8    | 0.19      |                                         |
|                  |                                      | 3-74                                                                                                                                                                                                                                                                                                                                                                                                                                                                                                                                                                                                                                                                                                                                                                                                                                                                                                                                                                                                                                                                                                                                                                                                                                                                                                                                                                                                                                                                                                                                                                                                                                                                                                                                                                                                                                                                                                                                                                                                                                                                                                                           | ٠    | 0.19      | 1.14                                    |
|                  | სტანდარტული                          | omodo54-2-                                                                                                                                                                                                                                                                                                                                                                                                                                                                                                                                                                                                                                                                                                                                                                                                                                                                                                                                                                                                                                                                                                                                                                                                                                                                                                                                                                                                                                                                                                                                                                                                                                                                                                                                                                                                                                                                                                                                                                                                                                                                                                                     |      |           |                                         |
|                  |                                      | , ელესესტები                                                                                                                                                                                                                                                                                                                                                                                                                                                                                                                                                                                                                                                                                                                                                                                                                                                                                                                                                                                                                                                                                                                                                                                                                                                                                                                                                                                                                                                                                                                                                                                                                                                                                                                                                                                                                                                                                                                                                                                                                                                                                                                   |      |           |                                         |
| 4.               | ჭანჭიკი М16-6Дх                      | ГОСТ7798-                                                                                                                                                                                                                                                                                                                                                                                                                                                                                                                                                                                                                                                                                                                                                                                                                                                                                                                                                                                                                                                                                                                                                                                                                                                                                                                                                                                                                                                                                                                                                                                                                                                                                                                                                                                                                                                                                                                                                                                                                                                                                                                      |      |           |                                         |
|                  |                                      | 70                                                                                                                                                                                                                                                                                                                                                                                                                                                                                                                                                                                                                                                                                                                                                                                                                                                                                                                                                                                                                                                                                                                                                                                                                                                                                                                                                                                                                                                                                                                                                                                                                                                                                                                                                                                                                                                                                                                                                                                                                                                                                                                             | 4    | 0,09      | 0,36                                    |
| 5.               | ქანჩი M16-6H.5                       | The state of the s |      |           | ,,,,,,,,,,,,,,,,,,,,,,,,,,,,,,,,,,,,,,, |
|                  |                                      | FOCT5915-                                                                                                                                                                                                                                                                                                                                                                                                                                                                                                                                                                                                                                                                                                                                                                                                                                                                                                                                                                                                                                                                                                                                                                                                                                                                                                                                                                                                                                                                                                                                                                                                                                                                                                                                                                                                                                                                                                                                                                                                                                                                                                                      | 20   | 0,037     | 0,74                                    |
| 6.               | საყელური 16,01                       | 70                                                                                                                                                                                                                                                                                                                                                                                                                                                                                                                                                                                                                                                                                                                                                                                                                                                                                                                                                                                                                                                                                                                                                                                                                                                                                                                                                                                                                                                                                                                                                                                                                                                                                                                                                                                                                                                                                                                                                                                                                                                                                                                             |      |           | -,                                      |
|                  |                                      | ГОСТ1137                                                                                                                                                                                                                                                                                                                                                                                                                                                                                                                                                                                                                                                                                                                                                                                                                                                                                                                                                                                                                                                                                                                                                                                                                                                                                                                                                                                                                                                                                                                                                                                                                                                                                                                                                                                                                                                                                                                                                                                                                                                                                                                       | 20   | 0,01      | 0,2                                     |
| 7.               | საყელური 16,65୮                      | 1-78                                                                                                                                                                                                                                                                                                                                                                                                                                                                                                                                                                                                                                                                                                                                                                                                                                                                                                                                                                                                                                                                                                                                                                                                                                                                                                                                                                                                                                                                                                                                                                                                                                                                                                                                                                                                                                                                                                                                                                                                                                                                                                                           |      |           | 0,2                                     |
|                  | 002. 0.4% 10,00I                     | ГОСТ6402-                                                                                                                                                                                                                                                                                                                                                                                                                                                                                                                                                                                                                                                                                                                                                                                                                                                                                                                                                                                                                                                                                                                                                                                                                                                                                                                                                                                                                                                                                                                                                                                                                                                                                                                                                                                                                                                                                                                                                                                                                                                                                                                      | 4    | 0,008     | 0,032                                   |
|                  |                                      | 70                                                                                                                                                                                                                                                                                                                                                                                                                                                                                                                                                                                                                                                                                                                                                                                                                                                                                                                                                                                                                                                                                                                                                                                                                                                                                                                                                                                                                                                                                                                                                                                                                                                                                                                                                                                                                                                                                                                                                                                                                                                                                                                             |      |           |                                         |

## ელ–8.3

|                  |             | მარკა M6, M7, M | 18   |                       |          |
|------------------|-------------|-----------------|------|-----------------------|----------|
| მარკა<br>პოზიცია | პოზოცი<br>ა | დასახელება      | რ-ბა | ერთეულის<br>წონა (კგ) | შენიშვნა |
| 1                | 2           | 3               |      | V. 200 (36)           |          |
|                  |             | T               | 4    | 5                     | 6        |

| N/IC | 1. | კუთხე 50x50x5-B                       |   |      |       |
|------|----|---------------------------------------|---|------|-------|
| M6   |    | C C C CONSONS-B                       | 2 | 1,81 | L=480 |
|      | 2. | კუთხე 70x70x6-B                       |   |      |       |
|      |    | 00000 10X10X0-B                       | 2 | 2.88 | L=450 |
|      | 3. | კუთხე 100x100x7-B                     |   |      |       |
| M7   |    | 0.000 100X1-B                         | 1 | 9.82 | L=910 |
|      | 1. | კუთხე 50x50x5-B                       |   |      |       |
|      |    | G G G G G G G G G G G G G G G G G G G | 2 | 1,81 | L=480 |
|      | 2. | კუთხე 70x70x6-B                       |   |      |       |
|      |    | 000 . 0x10x0-B                        | 2 | 2.88 | L=450 |
| M8   | 1. | 16-B                                  |   |      |       |
|      |    |                                       | 1 | 0,54 | L=540 |
|      |    |                                       |   |      |       |