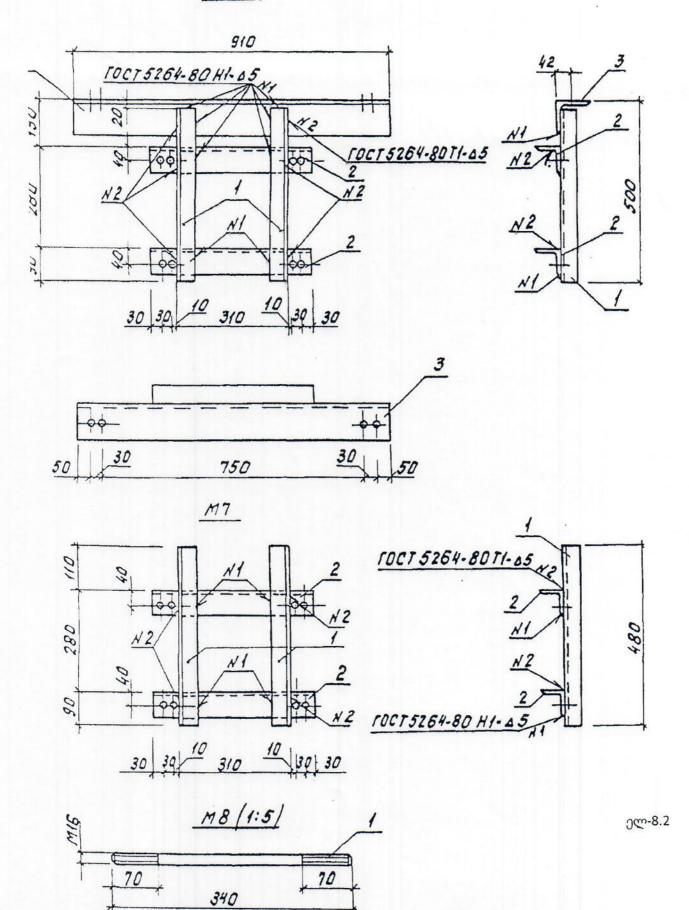

## ელ–8.3

|                  |             | მარკა M6, M7, M | 18   |                       |          |
|------------------|-------------|-----------------|------|-----------------------|----------|
| მარკა<br>პოზიცია | პოზოცი<br>ა | დასახელება      | რ-ბა | ერთეულის<br>წონა (კგ) | შენიშვნა |
| 1                | 2           | 3               |      | V. 200 (36)           |          |
|                  |             | T               | 4    | 5                     | 6        |

| N/IC | 1. | კუთხე 50x50x5-B                       |   |      |       |
|------|----|---------------------------------------|---|------|-------|
| M6   |    | C C C CONSONS-B                       | 2 | 1,81 | L=480 |
|      | 2. | კუთხე 70x70x6-B                       |   |      |       |
|      |    | 00000 10X10X0-B                       | 2 | 2.88 | L=450 |
|      | 3. | კუთხე 100x100x7-B                     |   |      |       |
| M7   |    | 0.000 100X1-B                         | 1 | 9.82 | L=910 |
|      | 1. | კუთხე 50x50x5-B                       |   |      |       |
|      |    | G G G G G G G G G G G G G G G G G G G | 2 | 1,81 | L=480 |
|      | 2. | კუთხე 70x70x6-B                       |   |      |       |
|      |    | 000 . 0x10x0-B                        | 2 | 2.88 | L=450 |
| M8   | 1. | 16-B                                  |   |      |       |
|      |    |                                       | 1 | 0,54 | L=540 |
|      |    |                                       |   |      |       |