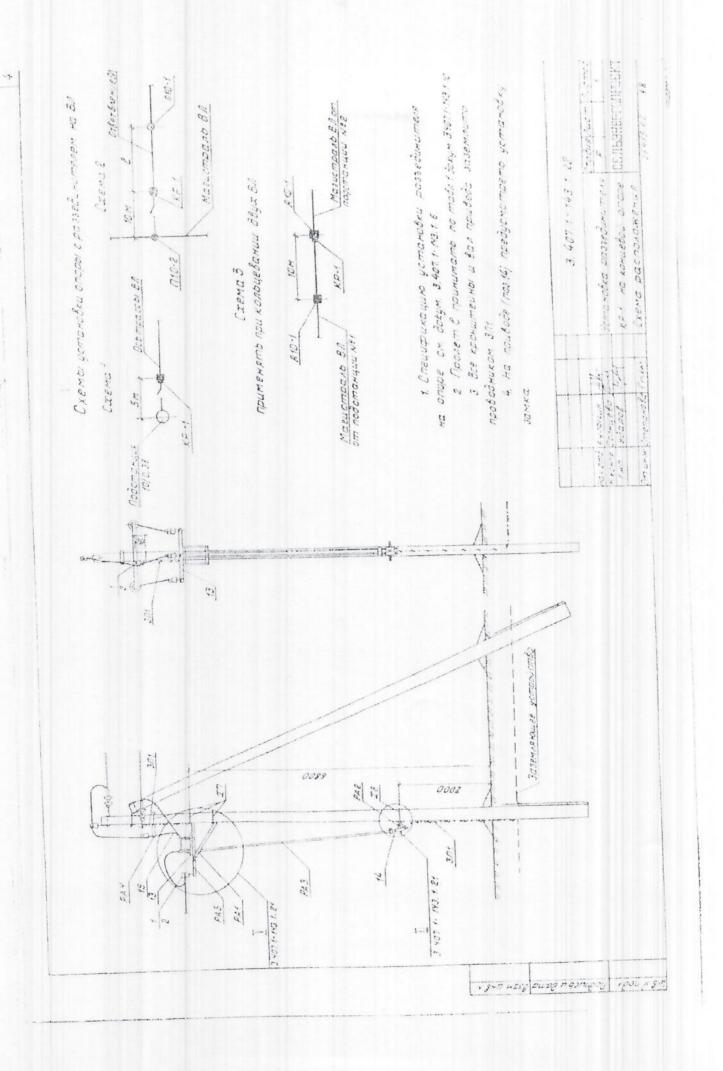

# ელემენტების სპეციფიკაცია

| მარკა<br>პოზიცია | დასახელება                           | განმარტებ                                                                                                                                                                                                                                                                                                                                                                                                                                                                                                                                                                                                                                                                                                                                                                                                                                                                                                                                                                                                                                                                                                                                                                                                                                                                                                                                                                                                                                                                                                                                                                                                                                                                                                                                                                                                                                                                                                                                                                                                                                                                                                                      | რ-ბა | ერთეულის  | საერთო                                  |
|------------------|--------------------------------------|--------------------------------------------------------------------------------------------------------------------------------------------------------------------------------------------------------------------------------------------------------------------------------------------------------------------------------------------------------------------------------------------------------------------------------------------------------------------------------------------------------------------------------------------------------------------------------------------------------------------------------------------------------------------------------------------------------------------------------------------------------------------------------------------------------------------------------------------------------------------------------------------------------------------------------------------------------------------------------------------------------------------------------------------------------------------------------------------------------------------------------------------------------------------------------------------------------------------------------------------------------------------------------------------------------------------------------------------------------------------------------------------------------------------------------------------------------------------------------------------------------------------------------------------------------------------------------------------------------------------------------------------------------------------------------------------------------------------------------------------------------------------------------------------------------------------------------------------------------------------------------------------------------------------------------------------------------------------------------------------------------------------------------------------------------------------------------------------------------------------------------|------|-----------|-----------------------------------------|
| 1                | 2                                    | ٥                                                                                                                                                                                                                                                                                                                                                                                                                                                                                                                                                                                                                                                                                                                                                                                                                                                                                                                                                                                                                                                                                                                                                                                                                                                                                                                                                                                                                                                                                                                                                                                                                                                                                                                                                                                                                                                                                                                                                                                                                                                                                                                              |      | წონა (კგ) | წონა (კგ)                               |
| 1.               | რ/ბ საყრდენი სიგრძით 4,25მ - ПТ 43-2 | 3                                                                                                                                                                                                                                                                                                                                                                                                                                                                                                                                                                                                                                                                                                                                                                                                                                                                                                                                                                                                                                                                                                                                                                                                                                                                                                                                                                                                                                                                                                                                                                                                                                                                                                                                                                                                                                                                                                                                                                                                                                                                                                                              | 4    | 5         | 6                                       |
|                  | 303 жолон онамоно 4,258 - ПТ 43-2    | 3.407-57/87                                                                                                                                                                                                                                                                                                                                                                                                                                                                                                                                                                                                                                                                                                                                                                                                                                                                                                                                                                                                                                                                                                                                                                                                                                                                                                                                                                                                                                                                                                                                                                                                                                                                                                                                                                                                                                                                                                                                                                                                                                                                                                                    | 4    | 325       |                                         |
| M6               | კრონშტეინი                           |                                                                                                                                                                                                                                                                                                                                                                                                                                                                                                                                                                                                                                                                                                                                                                                                                                                                                                                                                                                                                                                                                                                                                                                                                                                                                                                                                                                                                                                                                                                                                                                                                                                                                                                                                                                                                                                                                                                                                                                                                                                                                                                                |      |           | 1300                                    |
|                  | 3. 7.200()000)                       | ОТП.С.                                                                                                                                                                                                                                                                                                                                                                                                                                                                                                                                                                                                                                                                                                                                                                                                                                                                                                                                                                                                                                                                                                                                                                                                                                                                                                                                                                                                                                                                                                                                                                                                                                                                                                                                                                                                                                                                                                                                                                                                                                                                                                                         | 2    | 19,2      | 00.4                                    |
| M7               |                                      | 03.61.10-93                                                                                                                                                                                                                                                                                                                                                                                                                                                                                                                                                                                                                                                                                                                                                                                                                                                                                                                                                                                                                                                                                                                                                                                                                                                                                                                                                                                                                                                                                                                                                                                                                                                                                                                                                                                                                                                                                                                                                                                                                                                                                                                    |      | 10,2      | 38,4                                    |
|                  | კრონშტეინი                           | ОТП.С.                                                                                                                                                                                                                                                                                                                                                                                                                                                                                                                                                                                                                                                                                                                                                                                                                                                                                                                                                                                                                                                                                                                                                                                                                                                                                                                                                                                                                                                                                                                                                                                                                                                                                                                                                                                                                                                                                                                                                                                                                                                                                                                         | 2    | 0.00      |                                         |
| 140              |                                      | 03.61.10-93                                                                                                                                                                                                                                                                                                                                                                                                                                                                                                                                                                                                                                                                                                                                                                                                                                                                                                                                                                                                                                                                                                                                                                                                                                                                                                                                                                                                                                                                                                                                                                                                                                                                                                                                                                                                                                                                                                                                                                                                                                                                                                                    | 2    | 9,38      | 18,76                                   |
| M8               | წრე                                  |                                                                                                                                                                                                                                                                                                                                                                                                                                                                                                                                                                                                                                                                                                                                                                                                                                                                                                                                                                                                                                                                                                                                                                                                                                                                                                                                                                                                                                                                                                                                                                                                                                                                                                                                                                                                                                                                                                                                                                                                                                                                                                                                |      |           |                                         |
|                  |                                      | ОТП.С.                                                                                                                                                                                                                                                                                                                                                                                                                                                                                                                                                                                                                                                                                                                                                                                                                                                                                                                                                                                                                                                                                                                                                                                                                                                                                                                                                                                                                                                                                                                                                                                                                                                                                                                                                                                                                                                                                                                                                                                                                                                                                                                         | 8    | 0,54      | 4,32                                    |
|                  |                                      | 03.61.10-93                                                                                                                                                                                                                                                                                                                                                                                                                                                                                                                                                                                                                                                                                                                                                                                                                                                                                                                                                                                                                                                                                                                                                                                                                                                                                                                                                                                                                                                                                                                                                                                                                                                                                                                                                                                                                                                                                                                                                                                                                                                                                                                    |      |           | 1,02                                    |
|                  | დეტაც                                | ლები                                                                                                                                                                                                                                                                                                                                                                                                                                                                                                                                                                                                                                                                                                                                                                                                                                                                                                                                                                                                                                                                                                                                                                                                                                                                                                                                                                                                                                                                                                                                                                                                                                                                                                                                                                                                                                                                                                                                                                                                                                                                                                                           |      |           |                                         |
| 2.               | მავთული Б                            |                                                                                                                                                                                                                                                                                                                                                                                                                                                                                                                                                                                                                                                                                                                                                                                                                                                                                                                                                                                                                                                                                                                                                                                                                                                                                                                                                                                                                                                                                                                                                                                                                                                                                                                                                                                                                                                                                                                                                                                                                                                                                                                                |      |           |                                         |
|                  | 00301-0640 P                         | FOCT1668-                                                                                                                                                                                                                                                                                                                                                                                                                                                                                                                                                                                                                                                                                                                                                                                                                                                                                                                                                                                                                                                                                                                                                                                                                                                                                                                                                                                                                                                                                                                                                                                                                                                                                                                                                                                                                                                                                                                                                                                                                                                                                                                      | 4    | 1,36      |                                         |
| 3.               | mm6                                  | 73                                                                                                                                                                                                                                                                                                                                                                                                                                                                                                                                                                                                                                                                                                                                                                                                                                                                                                                                                                                                                                                                                                                                                                                                                                                                                                                                                                                                                                                                                                                                                                                                                                                                                                                                                                                                                                                                                                                                                                                                                                                                                                                             |      | 1,00      | 5,44                                    |
|                  | ფურცელი 4x60x100-A-ПВ-О              | ΓΟCT1990                                                                                                                                                                                                                                                                                                                                                                                                                                                                                                                                                                                                                                                                                                                                                                                                                                                                                                                                                                                                                                                                                                                                                                                                                                                                                                                                                                                                                                                                                                                                                                                                                                                                                                                                                                                                                                                                                                                                                                                                                                                                                                                       | 8    | 0.19      |                                         |
|                  |                                      | 3-74                                                                                                                                                                                                                                                                                                                                                                                                                                                                                                                                                                                                                                                                                                                                                                                                                                                                                                                                                                                                                                                                                                                                                                                                                                                                                                                                                                                                                                                                                                                                                                                                                                                                                                                                                                                                                                                                                                                                                                                                                                                                                                                           | ٠    | 0.19      | 1.14                                    |
|                  | სტანდარტული                          | omodo54-2-                                                                                                                                                                                                                                                                                                                                                                                                                                                                                                                                                                                                                                                                                                                                                                                                                                                                                                                                                                                                                                                                                                                                                                                                                                                                                                                                                                                                                                                                                                                                                                                                                                                                                                                                                                                                                                                                                                                                                                                                                                                                                                                     |      |           |                                         |
|                  |                                      | , ელესესტები                                                                                                                                                                                                                                                                                                                                                                                                                                                                                                                                                                                                                                                                                                                                                                                                                                                                                                                                                                                                                                                                                                                                                                                                                                                                                                                                                                                                                                                                                                                                                                                                                                                                                                                                                                                                                                                                                                                                                                                                                                                                                                                   |      |           |                                         |
| 4.               | ჭანჭიკი М16-6Дх                      | ГОСТ7798-                                                                                                                                                                                                                                                                                                                                                                                                                                                                                                                                                                                                                                                                                                                                                                                                                                                                                                                                                                                                                                                                                                                                                                                                                                                                                                                                                                                                                                                                                                                                                                                                                                                                                                                                                                                                                                                                                                                                                                                                                                                                                                                      |      |           |                                         |
|                  |                                      | 70                                                                                                                                                                                                                                                                                                                                                                                                                                                                                                                                                                                                                                                                                                                                                                                                                                                                                                                                                                                                                                                                                                                                                                                                                                                                                                                                                                                                                                                                                                                                                                                                                                                                                                                                                                                                                                                                                                                                                                                                                                                                                                                             | 4    | 0,09      | 0,36                                    |
| 5.               | ქანჩი M16-6H.5                       | The state of the s |      |           | ,,,,,,,,,,,,,,,,,,,,,,,,,,,,,,,,,,,,,,, |
|                  |                                      | FOCT5915-                                                                                                                                                                                                                                                                                                                                                                                                                                                                                                                                                                                                                                                                                                                                                                                                                                                                                                                                                                                                                                                                                                                                                                                                                                                                                                                                                                                                                                                                                                                                                                                                                                                                                                                                                                                                                                                                                                                                                                                                                                                                                                                      | 20   | 0,037     | 0,74                                    |
| 6.               | საყელური 16,01                       | 70                                                                                                                                                                                                                                                                                                                                                                                                                                                                                                                                                                                                                                                                                                                                                                                                                                                                                                                                                                                                                                                                                                                                                                                                                                                                                                                                                                                                                                                                                                                                                                                                                                                                                                                                                                                                                                                                                                                                                                                                                                                                                                                             |      |           | -,                                      |
|                  |                                      | ГОСТ1137                                                                                                                                                                                                                                                                                                                                                                                                                                                                                                                                                                                                                                                                                                                                                                                                                                                                                                                                                                                                                                                                                                                                                                                                                                                                                                                                                                                                                                                                                                                                                                                                                                                                                                                                                                                                                                                                                                                                                                                                                                                                                                                       | 20   | 0,01      | 0,2                                     |
| 7.               | საყელური 16,65୮                      | 1-78                                                                                                                                                                                                                                                                                                                                                                                                                                                                                                                                                                                                                                                                                                                                                                                                                                                                                                                                                                                                                                                                                                                                                                                                                                                                                                                                                                                                                                                                                                                                                                                                                                                                                                                                                                                                                                                                                                                                                                                                                                                                                                                           |      |           | 0,2                                     |
|                  | 002. 0.4% 10,00I                     | ГОСТ6402-                                                                                                                                                                                                                                                                                                                                                                                                                                                                                                                                                                                                                                                                                                                                                                                                                                                                                                                                                                                                                                                                                                                                                                                                                                                                                                                                                                                                                                                                                                                                                                                                                                                                                                                                                                                                                                                                                                                                                                                                                                                                                                                      | 4    | 0,008     | 0,032                                   |
|                  |                                      | 70                                                                                                                                                                                                                                                                                                                                                                                                                                                                                                                                                                                                                                                                                                                                                                                                                                                                                                                                                                                                                                                                                                                                                                                                                                                                                                                                                                                                                                                                                                                                                                                                                                                                                                                                                                                                                                                                                                                                                                                                                                                                                                                             |      |           |                                         |

## ელ–8.3

|                  |             | მარკა M6, M7, M | 18   |                       |          |
|------------------|-------------|-----------------|------|-----------------------|----------|
| მარკა<br>პოზიცია | პოზოცი<br>ა | დასახელება      | რ-ბა | ერთეულის<br>წონა (კგ) | შენიშვნა |
| 1                | 2           | 3               |      | V. 200 (36)           |          |
|                  |             | T               | 4    | 5                     | 6        |

| N/IC | 1. | კუთხე 50x50x5-B                       |   |      |       |
|------|----|---------------------------------------|---|------|-------|
| M6   |    | C C C CONSONS-B                       | 2 | 1,81 | L=480 |
|      | 2. | კუთხე 70x70x6-B                       |   |      |       |
|      |    | 00000 10X10X0-B                       | 2 | 2.88 | L=450 |
|      | 3. | კუთხე 100x100x7-B                     |   |      |       |
| M7   |    | 0.000 100X1-B                         | 1 | 9.82 | L=910 |
|      | 1. | კუთხე 50x50x5-B                       |   |      |       |
|      |    | G G G G G G G G G G G G G G G G G G G | 2 | 1,81 | L=480 |
|      | 2. | კუთხე 70x70x6-B                       |   |      |       |
|      |    | 000 . 0x10x0-B                        | 2 | 2.88 | L=450 |
| M8   | 1. | 16-B                                  |   |      |       |
|      |    |                                       | 1 | 0,54 | L=540 |
|      |    |                                       |   |      |       |