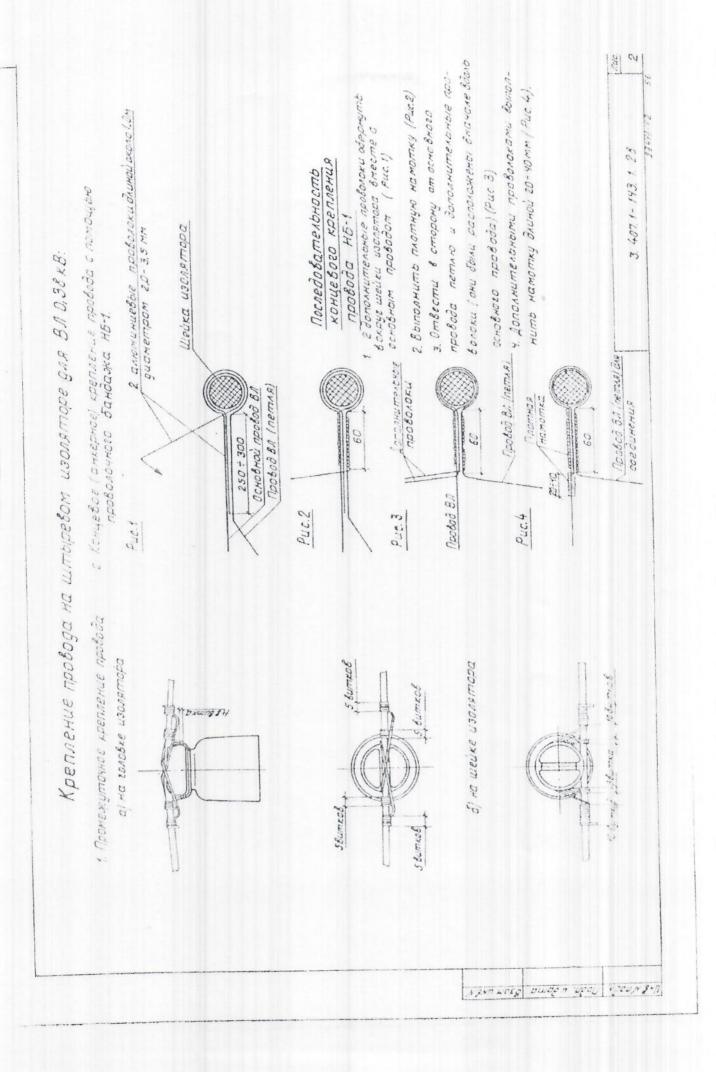

-----------------------------------------------------------------------------------------------------------------------------------------------------------------------------------------------------------------------------------------------------------------------------------------------------------------------------------------------------------------------------------------------------------------------------------------------------------------------------------------------------------------------------------------------------------------------------------------------------------------------------------------------------------------------------------------------------------------------------------------------------------------------------------------------------------------------------|





Зажимы (пов. 6) для двойного и анкерного крепления проводов, для соединения проводов линейных ответвлений, для соединения проводов в петлях опор анкерного типа одного сечения (схемы 4,2,3) выбираются по табл. 4

Tabuuua 1

| Mapka | Lact    | napka u tekenue<br>npoboda                     |
|-------|---------|------------------------------------------------|
| 7     |         | Anc35/6.2                                      |
| 44    | 42E4-82 | AC50/8, AC70/44                                |
| 1 4   |         | to T to an |

natur n'endroise u dout ben'n dout

у При соеминении проводой именивает и при у семия выбитана выбить при ветемини (8,5 имения).

по провод, большего сечения, а на проводе меньшего сечения вы палняетоя плотить намотко листового алютиния и палняето сторон застоиме