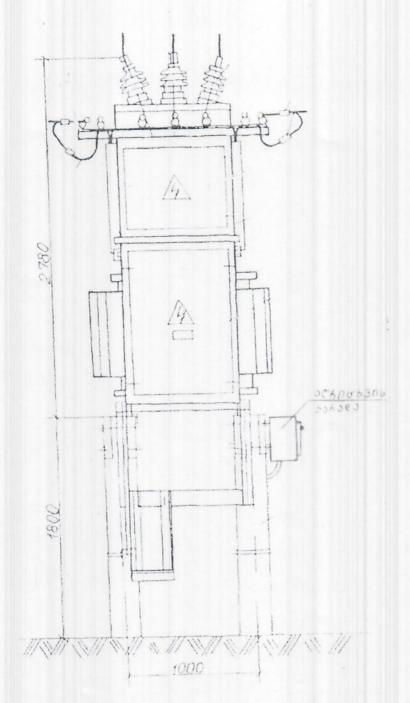

|                     |             |      |    | 01-01-2018                                                                                                                         |                                      |          |                   |
|---------------------|-------------|------|----|------------------------------------------------------------------------------------------------------------------------------------|--------------------------------------|----------|-------------------|
| დირექ.              | ე. მანაგაძე |      | NA | თერჯოლის რაიონის სოფელ ნახშირღელეში<br>მომხმარებლის აღდგენა – არასაყოფაცხოვრებო ობიე,<br>"ნახშირღელე 35"–ის 10კვ ფ. "ნახშირღელე"–დ | გამანაწიე<br>ქტის ელე<br>იან განშტოე | ქტრომომა | ქსელზ<br>რაგებа ქ |
| 38 <sub>0</sub>     |             | 1, 1 | 7  | ელექტროტექნიკური ნაწილი                                                                                                            | სტადიაფ                              | ფ-ლი ფ-  | ფ-ბი              |
|                     |             |      | 1  | ა აიტი ატექისვუსი ბაგილი                                                                                                           |                                      |          |                   |
| შეამოწმა            | გ. გედეხიძე |      |    |                                                                                                                                    | 0 5                                  |          | X 238G            |
| შეამოწმა<br>შეასრულ | გ. გედენიძე | 1    |    | გამოყენებული საყრდენები                                                                                                            | 6.6                                  | 9        | 13                |