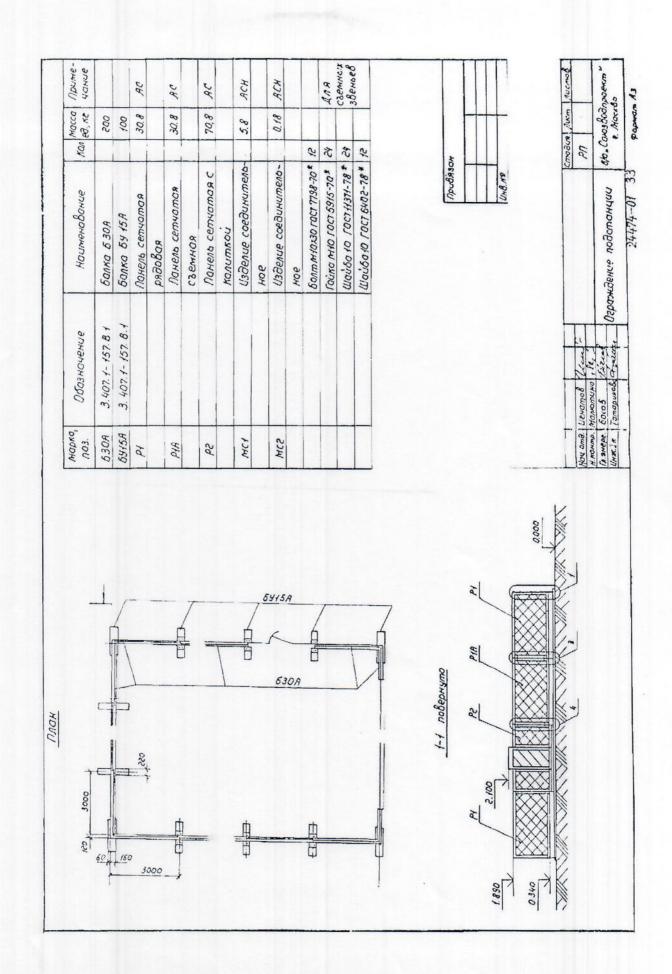

# ელემენტების სპეციფიკაცია

| მარკა<br>პოზიცია | დასახელება                           | განმარტებ                                                                                                                                                                                                                                                                                                                                                                                                                                                                                                                                                                                                                                                                                                                                                                                                                                                                                                                                                                                                                                                                                                                                                                                                                                                                                                                                                                                                                                                                                                                                                                                                                                                                                                                                                                                                                                                                                                                                                                                                                                                                                                                      | რ-ბა | ერთეულის  | საერთო                                  |
|------------------|--------------------------------------|--------------------------------------------------------------------------------------------------------------------------------------------------------------------------------------------------------------------------------------------------------------------------------------------------------------------------------------------------------------------------------------------------------------------------------------------------------------------------------------------------------------------------------------------------------------------------------------------------------------------------------------------------------------------------------------------------------------------------------------------------------------------------------------------------------------------------------------------------------------------------------------------------------------------------------------------------------------------------------------------------------------------------------------------------------------------------------------------------------------------------------------------------------------------------------------------------------------------------------------------------------------------------------------------------------------------------------------------------------------------------------------------------------------------------------------------------------------------------------------------------------------------------------------------------------------------------------------------------------------------------------------------------------------------------------------------------------------------------------------------------------------------------------------------------------------------------------------------------------------------------------------------------------------------------------------------------------------------------------------------------------------------------------------------------------------------------------------------------------------------------------|------|-----------|-----------------------------------------|
| 1                | 2                                    | ٥                                                                                                                                                                                                                                                                                                                                                                                                                                                                                                                                                                                                                                                                                                                                                                                                                                                                                                                                                                                                                                                                                                                                                                                                                                                                                                                                                                                                                                                                                                                                                                                                                                                                                                                                                                                                                                                                                                                                                                                                                                                                                                                              |      | წონა (კგ) | წონა (კგ)                               |
| 1.               | რ/ბ საყრდენი სიგრძით 4,25მ - ПТ 43-2 | 3                                                                                                                                                                                                                                                                                                                                                                                                                                                                                                                                                                                                                                                                                                                                                                                                                                                                                                                                                                                                                                                                                                                                                                                                                                                                                                                                                                                                                                                                                                                                                                                                                                                                                                                                                                                                                                                                                                                                                                                                                                                                                                                              | 4    | 5         | 6                                       |
|                  | 303 жолон онамоно 4,258 - ПТ 43-2    | 3.407-57/87                                                                                                                                                                                                                                                                                                                                                                                                                                                                                                                                                                                                                                                                                                                                                                                                                                                                                                                                                                                                                                                                                                                                                                                                                                                                                                                                                                                                                                                                                                                                                                                                                                                                                                                                                                                                                                                                                                                                                                                                                                                                                                                    | 4    | 325       |                                         |
| M6               | კრონშტეინი                           |                                                                                                                                                                                                                                                                                                                                                                                                                                                                                                                                                                                                                                                                                                                                                                                                                                                                                                                                                                                                                                                                                                                                                                                                                                                                                                                                                                                                                                                                                                                                                                                                                                                                                                                                                                                                                                                                                                                                                                                                                                                                                                                                |      |           | 1300                                    |
|                  | 3. 7.200()000)                       | ОТП.С.                                                                                                                                                                                                                                                                                                                                                                                                                                                                                                                                                                                                                                                                                                                                                                                                                                                                                                                                                                                                                                                                                                                                                                                                                                                                                                                                                                                                                                                                                                                                                                                                                                                                                                                                                                                                                                                                                                                                                                                                                                                                                                                         | 2    | 19,2      | 00.4                                    |
| M7               |                                      | 03.61.10-93                                                                                                                                                                                                                                                                                                                                                                                                                                                                                                                                                                                                                                                                                                                                                                                                                                                                                                                                                                                                                                                                                                                                                                                                                                                                                                                                                                                                                                                                                                                                                                                                                                                                                                                                                                                                                                                                                                                                                                                                                                                                                                                    |      | 10,2      | 38,4                                    |
|                  | კრონშტეინი                           | ОТП.С.                                                                                                                                                                                                                                                                                                                                                                                                                                                                                                                                                                                                                                                                                                                                                                                                                                                                                                                                                                                                                                                                                                                                                                                                                                                                                                                                                                                                                                                                                                                                                                                                                                                                                                                                                                                                                                                                                                                                                                                                                                                                                                                         | 2    | 0.00      |                                         |
| 140              |                                      | 03.61.10-93                                                                                                                                                                                                                                                                                                                                                                                                                                                                                                                                                                                                                                                                                                                                                                                                                                                                                                                                                                                                                                                                                                                                                                                                                                                                                                                                                                                                                                                                                                                                                                                                                                                                                                                                                                                                                                                                                                                                                                                                                                                                                                                    | 2    | 9,38      | 18,76                                   |
| M8               | წრე                                  |                                                                                                                                                                                                                                                                                                                                                                                                                                                                                                                                                                                                                                                                                                                                                                                                                                                                                                                                                                                                                                                                                                                                                                                                                                                                                                                                                                                                                                                                                                                                                                                                                                                                                                                                                                                                                                                                                                                                                                                                                                                                                                                                |      |           |                                         |
|                  |                                      | ОТП.С.                                                                                                                                                                                                                                                                                                                                                                                                                                                                                                                                                                                                                                                                                                                                                                                                                                                                                                                                                                                                                                                                                                                                                                                                                                                                                                                                                                                                                                                                                                                                                                                                                                                                                                                                                                                                                                                                                                                                                                                                                                                                                                                         | 8    | 0,54      | 4,32                                    |
|                  |                                      | 03.61.10-93                                                                                                                                                                                                                                                                                                                                                                                                                                                                                                                                                                                                                                                                                                                                                                                                                                                                                                                                                                                                                                                                                                                                                                                                                                                                                                                                                                                                                                                                                                                                                                                                                                                                                                                                                                                                                                                                                                                                                                                                                                                                                                                    |      |           | 1,02                                    |
|                  | დეტაც                                | ლები                                                                                                                                                                                                                                                                                                                                                                                                                                                                                                                                                                                                                                                                                                                                                                                                                                                                                                                                                                                                                                                                                                                                                                                                                                                                                                                                                                                                                                                                                                                                                                                                                                                                                                                                                                                                                                                                                                                                                                                                                                                                                                                           |      |           |                                         |
| 2.               | მავთული Б                            |                                                                                                                                                                                                                                                                                                                                                                                                                                                                                                                                                                                                                                                                                                                                                                                                                                                                                                                                                                                                                                                                                                                                                                                                                                                                                                                                                                                                                                                                                                                                                                                                                                                                                                                                                                                                                                                                                                                                                                                                                                                                                                                                |      |           |                                         |
|                  | 00301-0640 P                         | FOCT1668-                                                                                                                                                                                                                                                                                                                                                                                                                                                                                                                                                                                                                                                                                                                                                                                                                                                                                                                                                                                                                                                                                                                                                                                                                                                                                                                                                                                                                                                                                                                                                                                                                                                                                                                                                                                                                                                                                                                                                                                                                                                                                                                      | 4    | 1,36      |                                         |
| 3.               | mm6                                  | 73                                                                                                                                                                                                                                                                                                                                                                                                                                                                                                                                                                                                                                                                                                                                                                                                                                                                                                                                                                                                                                                                                                                                                                                                                                                                                                                                                                                                                                                                                                                                                                                                                                                                                                                                                                                                                                                                                                                                                                                                                                                                                                                             |      | 1,00      | 5,44                                    |
|                  | ფურცელი 4x60x100-A-ПВ-О              | ΓΟCT1990                                                                                                                                                                                                                                                                                                                                                                                                                                                                                                                                                                                                                                                                                                                                                                                                                                                                                                                                                                                                                                                                                                                                                                                                                                                                                                                                                                                                                                                                                                                                                                                                                                                                                                                                                                                                                                                                                                                                                                                                                                                                                                                       | 8    | 0.19      |                                         |
|                  |                                      | 3-74                                                                                                                                                                                                                                                                                                                                                                                                                                                                                                                                                                                                                                                                                                                                                                                                                                                                                                                                                                                                                                                                                                                                                                                                                                                                                                                                                                                                                                                                                                                                                                                                                                                                                                                                                                                                                                                                                                                                                                                                                                                                                                                           | ٠    | 0.19      | 1.14                                    |
|                  | სტანდარტული                          | omodo54-2-                                                                                                                                                                                                                                                                                                                                                                                                                                                                                                                                                                                                                                                                                                                                                                                                                                                                                                                                                                                                                                                                                                                                                                                                                                                                                                                                                                                                                                                                                                                                                                                                                                                                                                                                                                                                                                                                                                                                                                                                                                                                                                                     |      |           |                                         |
|                  |                                      | , ელესესტები                                                                                                                                                                                                                                                                                                                                                                                                                                                                                                                                                                                                                                                                                                                                                                                                                                                                                                                                                                                                                                                                                                                                                                                                                                                                                                                                                                                                                                                                                                                                                                                                                                                                                                                                                                                                                                                                                                                                                                                                                                                                                                                   |      |           |                                         |
| 4.               | ჭანჭიკი М16-6Дх                      | ГОСТ7798-                                                                                                                                                                                                                                                                                                                                                                                                                                                                                                                                                                                                                                                                                                                                                                                                                                                                                                                                                                                                                                                                                                                                                                                                                                                                                                                                                                                                                                                                                                                                                                                                                                                                                                                                                                                                                                                                                                                                                                                                                                                                                                                      |      |           |                                         |
|                  |                                      | 70                                                                                                                                                                                                                                                                                                                                                                                                                                                                                                                                                                                                                                                                                                                                                                                                                                                                                                                                                                                                                                                                                                                                                                                                                                                                                                                                                                                                                                                                                                                                                                                                                                                                                                                                                                                                                                                                                                                                                                                                                                                                                                                             | 4    | 0,09      | 0,36                                    |
| 5.               | ქანჩი M16-6H.5                       | The state of the s |      |           | ,,,,,,,,,,,,,,,,,,,,,,,,,,,,,,,,,,,,,,, |
|                  |                                      | FOCT5915-                                                                                                                                                                                                                                                                                                                                                                                                                                                                                                                                                                                                                                                                                                                                                                                                                                                                                                                                                                                                                                                                                                                                                                                                                                                                                                                                                                                                                                                                                                                                                                                                                                                                                                                                                                                                                                                                                                                                                                                                                                                                                                                      | 20   | 0,037     | 0,74                                    |
| 6.               | საყელური 16,01                       | 70                                                                                                                                                                                                                                                                                                                                                                                                                                                                                                                                                                                                                                                                                                                                                                                                                                                                                                                                                                                                                                                                                                                                                                                                                                                                                                                                                                                                                                                                                                                                                                                                                                                                                                                                                                                                                                                                                                                                                                                                                                                                                                                             |      |           | -,                                      |
|                  |                                      | ГОСТ1137                                                                                                                                                                                                                                                                                                                                                                                                                                                                                                                                                                                                                                                                                                                                                                                                                                                                                                                                                                                                                                                                                                                                                                                                                                                                                                                                                                                                                                                                                                                                                                                                                                                                                                                                                                                                                                                                                                                                                                                                                                                                                                                       | 20   | 0,01      | 0,2                                     |
| 7.               | საყელური 16,65୮                      | 1-78                                                                                                                                                                                                                                                                                                                                                                                                                                                                                                                                                                                                                                                                                                                                                                                                                                                                                                                                                                                                                                                                                                                                                                                                                                                                                                                                                                                                                                                                                                                                                                                                                                                                                                                                                                                                                                                                                                                                                                                                                                                                                                                           |      |           | 0,2                                     |
|                  | 002. 0.4% 10,00I                     | ГОСТ6402-                                                                                                                                                                                                                                                                                                                                                                                                                                                                                                                                                                                                                                                                                                                                                                                                                                                                                                                                                                                                                                                                                                                                                                                                                                                                                                                                                                                                                                                                                                                                                                                                                                                                                                                                                                                                                                                                                                                                                                                                                                                                                                                      | 4    | 0,008     | 0,032                                   |
|                  |                                      | 70                                                                                                                                                                                                                                                                                                                                                                                                                                                                                                                                                                                                                                                                                                                                                                                                                                                                                                                                                                                                                                                                                                                                                                                                                                                                                                                                                                                                                                                                                                                                                                                                                                                                                                                                                                                                                                                                                                                                                                                                                                                                                                                             |      |           |                                         |

## ელ–8.3

|                  |             | მარკა M6, M7, M | 18   |                       |          |
|------------------|-------------|-----------------|------|-----------------------|----------|
| მარკა<br>პოზიცია | პოზოცი<br>ა | დასახელება      | რ-ბა | ერთეულის<br>წონა (კგ) | შენიშვნა |
| 1                | 2           | 3               |      | V. 200 (36)           |          |
|                  |             | T               | 4    | 5                     | 6        |

| N/IC | 1. | კუთხე 50x50x5-B                       |   |      |       |
|------|----|---------------------------------------|---|------|-------|
| M6   |    | C C C CONSONS-B                       | 2 | 1,81 | L=480 |
|      | 2. | კუთხე 70x70x6-B                       |   |      |       |
|      |    | 00000 10X10X0-B                       | 2 | 2.88 | L=450 |
|      | 3. | კუთხე 100x100x7-B                     |   |      |       |
| M7   |    | 0.000 100X1-B                         | 1 | 9.82 | L=910 |
|      | 1. | კუთხე 50x50x5-B                       |   |      |       |
|      |    | G G G G G G G G G G G G G G G G G G G | 2 | 1,81 | L=480 |
|      | 2. | კუთხე 70x70x6-B                       |   |      |       |
|      |    | 000 . 0x10x0-B                        | 2 | 2.88 | L=450 |
| M8   | 1. | 16-B                                  |   |      |       |
|      |    |                                       | 1 | 0,54 | L=540 |
|      |    |                                       |   |      |       |