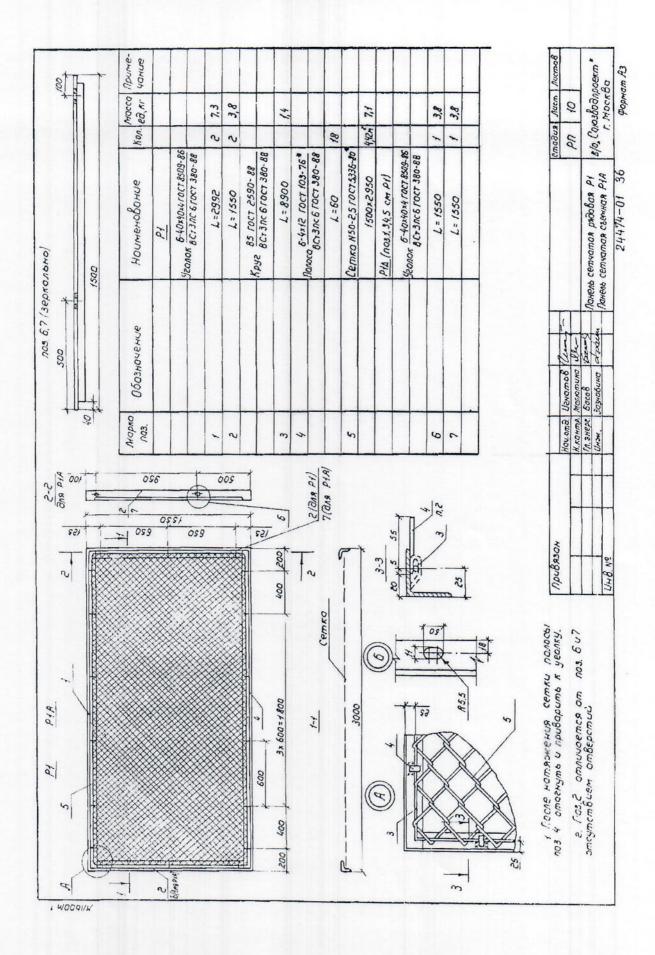

# ელემენტების სპეციფიკაცია

| მარკა<br>პოზიცია | დასახელება                           | განმარტებ                                                                                                                                                                                                                                                                                                                                                                                                                                                                                                                                                                                                                                                                                                                                                                                                                                                                                                                                                                                                                                                                                                                                                                                                                                                                                                                                                                                                                                                                                                                                                                                                                                                                                                                                                                                                                                                                                                                                                                                                                                                                                                                      | რ-ბა | ერთეულის  | საერთო                                  |
|------------------|--------------------------------------|--------------------------------------------------------------------------------------------------------------------------------------------------------------------------------------------------------------------------------------------------------------------------------------------------------------------------------------------------------------------------------------------------------------------------------------------------------------------------------------------------------------------------------------------------------------------------------------------------------------------------------------------------------------------------------------------------------------------------------------------------------------------------------------------------------------------------------------------------------------------------------------------------------------------------------------------------------------------------------------------------------------------------------------------------------------------------------------------------------------------------------------------------------------------------------------------------------------------------------------------------------------------------------------------------------------------------------------------------------------------------------------------------------------------------------------------------------------------------------------------------------------------------------------------------------------------------------------------------------------------------------------------------------------------------------------------------------------------------------------------------------------------------------------------------------------------------------------------------------------------------------------------------------------------------------------------------------------------------------------------------------------------------------------------------------------------------------------------------------------------------------|------|-----------|-----------------------------------------|
| 1                | 2                                    | ٥                                                                                                                                                                                                                                                                                                                                                                                                                                                                                                                                                                                                                                                                                                                                                                                                                                                                                                                                                                                                                                                                                                                                                                                                                                                                                                                                                                                                                                                                                                                                                                                                                                                                                                                                                                                                                                                                                                                                                                                                                                                                                                                              |      | წონა (კგ) | წონა (კგ)                               |
| 1.               | რ/ბ საყრდენი სიგრძით 4,25მ - ПТ 43-2 | 3                                                                                                                                                                                                                                                                                                                                                                                                                                                                                                                                                                                                                                                                                                                                                                                                                                                                                                                                                                                                                                                                                                                                                                                                                                                                                                                                                                                                                                                                                                                                                                                                                                                                                                                                                                                                                                                                                                                                                                                                                                                                                                                              | 4    | 5         | 6                                       |
|                  | 303 жолон онамоно 4,258 - ПТ 43-2    | 3.407-57/87                                                                                                                                                                                                                                                                                                                                                                                                                                                                                                                                                                                                                                                                                                                                                                                                                                                                                                                                                                                                                                                                                                                                                                                                                                                                                                                                                                                                                                                                                                                                                                                                                                                                                                                                                                                                                                                                                                                                                                                                                                                                                                                    | 4    | 325       |                                         |
| M6               | კრონშტეინი                           |                                                                                                                                                                                                                                                                                                                                                                                                                                                                                                                                                                                                                                                                                                                                                                                                                                                                                                                                                                                                                                                                                                                                                                                                                                                                                                                                                                                                                                                                                                                                                                                                                                                                                                                                                                                                                                                                                                                                                                                                                                                                                                                                |      |           | 1300                                    |
|                  | 3. 7.200()000)                       | ОТП.С.                                                                                                                                                                                                                                                                                                                                                                                                                                                                                                                                                                                                                                                                                                                                                                                                                                                                                                                                                                                                                                                                                                                                                                                                                                                                                                                                                                                                                                                                                                                                                                                                                                                                                                                                                                                                                                                                                                                                                                                                                                                                                                                         | 2    | 19,2      | 00.4                                    |
| M7               |                                      | 03.61.10-93                                                                                                                                                                                                                                                                                                                                                                                                                                                                                                                                                                                                                                                                                                                                                                                                                                                                                                                                                                                                                                                                                                                                                                                                                                                                                                                                                                                                                                                                                                                                                                                                                                                                                                                                                                                                                                                                                                                                                                                                                                                                                                                    |      | 10,2      | 38,4                                    |
|                  | კრონშტეინი                           | ОТП.С.                                                                                                                                                                                                                                                                                                                                                                                                                                                                                                                                                                                                                                                                                                                                                                                                                                                                                                                                                                                                                                                                                                                                                                                                                                                                                                                                                                                                                                                                                                                                                                                                                                                                                                                                                                                                                                                                                                                                                                                                                                                                                                                         | 2    | 0.00      |                                         |
| 140              |                                      | 03.61.10-93                                                                                                                                                                                                                                                                                                                                                                                                                                                                                                                                                                                                                                                                                                                                                                                                                                                                                                                                                                                                                                                                                                                                                                                                                                                                                                                                                                                                                                                                                                                                                                                                                                                                                                                                                                                                                                                                                                                                                                                                                                                                                                                    | 2    | 9,38      | 18,76                                   |
| M8               | წრე                                  |                                                                                                                                                                                                                                                                                                                                                                                                                                                                                                                                                                                                                                                                                                                                                                                                                                                                                                                                                                                                                                                                                                                                                                                                                                                                                                                                                                                                                                                                                                                                                                                                                                                                                                                                                                                                                                                                                                                                                                                                                                                                                                                                |      |           |                                         |
|                  |                                      | ОТП.С.                                                                                                                                                                                                                                                                                                                                                                                                                                                                                                                                                                                                                                                                                                                                                                                                                                                                                                                                                                                                                                                                                                                                                                                                                                                                                                                                                                                                                                                                                                                                                                                                                                                                                                                                                                                                                                                                                                                                                                                                                                                                                                                         | 8    | 0,54      | 4,32                                    |
|                  |                                      | 03.61.10-93                                                                                                                                                                                                                                                                                                                                                                                                                                                                                                                                                                                                                                                                                                                                                                                                                                                                                                                                                                                                                                                                                                                                                                                                                                                                                                                                                                                                                                                                                                                                                                                                                                                                                                                                                                                                                                                                                                                                                                                                                                                                                                                    |      |           | 1,02                                    |
|                  | დეტაც                                | ლები                                                                                                                                                                                                                                                                                                                                                                                                                                                                                                                                                                                                                                                                                                                                                                                                                                                                                                                                                                                                                                                                                                                                                                                                                                                                                                                                                                                                                                                                                                                                                                                                                                                                                                                                                                                                                                                                                                                                                                                                                                                                                                                           |      |           |                                         |
| 2.               | მავთული Б                            |                                                                                                                                                                                                                                                                                                                                                                                                                                                                                                                                                                                                                                                                                                                                                                                                                                                                                                                                                                                                                                                                                                                                                                                                                                                                                                                                                                                                                                                                                                                                                                                                                                                                                                                                                                                                                                                                                                                                                                                                                                                                                                                                |      |           |                                         |
|                  | 00301-0640 P                         | FOCT1668-                                                                                                                                                                                                                                                                                                                                                                                                                                                                                                                                                                                                                                                                                                                                                                                                                                                                                                                                                                                                                                                                                                                                                                                                                                                                                                                                                                                                                                                                                                                                                                                                                                                                                                                                                                                                                                                                                                                                                                                                                                                                                                                      | 4    | 1,36      |                                         |
| 3.               | mm6                                  | 73                                                                                                                                                                                                                                                                                                                                                                                                                                                                                                                                                                                                                                                                                                                                                                                                                                                                                                                                                                                                                                                                                                                                                                                                                                                                                                                                                                                                                                                                                                                                                                                                                                                                                                                                                                                                                                                                                                                                                                                                                                                                                                                             |      | 1,00      | 5,44                                    |
|                  | ფურცელი 4x60x100-A-ПВ-О              | ΓΟCT1990                                                                                                                                                                                                                                                                                                                                                                                                                                                                                                                                                                                                                                                                                                                                                                                                                                                                                                                                                                                                                                                                                                                                                                                                                                                                                                                                                                                                                                                                                                                                                                                                                                                                                                                                                                                                                                                                                                                                                                                                                                                                                                                       | 8    | 0.19      |                                         |
|                  |                                      | 3-74                                                                                                                                                                                                                                                                                                                                                                                                                                                                                                                                                                                                                                                                                                                                                                                                                                                                                                                                                                                                                                                                                                                                                                                                                                                                                                                                                                                                                                                                                                                                                                                                                                                                                                                                                                                                                                                                                                                                                                                                                                                                                                                           | ٠    | 0.19      | 1.14                                    |
|                  | სტანდარტული                          | omodo54-2-                                                                                                                                                                                                                                                                                                                                                                                                                                                                                                                                                                                                                                                                                                                                                                                                                                                                                                                                                                                                                                                                                                                                                                                                                                                                                                                                                                                                                                                                                                                                                                                                                                                                                                                                                                                                                                                                                                                                                                                                                                                                                                                     |      |           |                                         |
|                  |                                      | , ელესესტები                                                                                                                                                                                                                                                                                                                                                                                                                                                                                                                                                                                                                                                                                                                                                                                                                                                                                                                                                                                                                                                                                                                                                                                                                                                                                                                                                                                                                                                                                                                                                                                                                                                                                                                                                                                                                                                                                                                                                                                                                                                                                                                   |      |           |                                         |
| 4.               | ჭანჭიკი М16-6Дх                      | ГОСТ7798-                                                                                                                                                                                                                                                                                                                                                                                                                                                                                                                                                                                                                                                                                                                                                                                                                                                                                                                                                                                                                                                                                                                                                                                                                                                                                                                                                                                                                                                                                                                                                                                                                                                                                                                                                                                                                                                                                                                                                                                                                                                                                                                      |      |           |                                         |
|                  |                                      | 70                                                                                                                                                                                                                                                                                                                                                                                                                                                                                                                                                                                                                                                                                                                                                                                                                                                                                                                                                                                                                                                                                                                                                                                                                                                                                                                                                                                                                                                                                                                                                                                                                                                                                                                                                                                                                                                                                                                                                                                                                                                                                                                             | 4    | 0,09      | 0,36                                    |
| 5.               | ქანჩი M16-6H.5                       | The state of the s |      |           | ,,,,,,,,,,,,,,,,,,,,,,,,,,,,,,,,,,,,,,, |
|                  |                                      | FOCT5915-                                                                                                                                                                                                                                                                                                                                                                                                                                                                                                                                                                                                                                                                                                                                                                                                                                                                                                                                                                                                                                                                                                                                                                                                                                                                                                                                                                                                                                                                                                                                                                                                                                                                                                                                                                                                                                                                                                                                                                                                                                                                                                                      | 20   | 0,037     | 0,74                                    |
| 6.               | საყელური 16,01                       | 70                                                                                                                                                                                                                                                                                                                                                                                                                                                                                                                                                                                                                                                                                                                                                                                                                                                                                                                                                                                                                                                                                                                                                                                                                                                                                                                                                                                                                                                                                                                                                                                                                                                                                                                                                                                                                                                                                                                                                                                                                                                                                                                             |      |           | -,                                      |
|                  |                                      | ГОСТ1137                                                                                                                                                                                                                                                                                                                                                                                                                                                                                                                                                                                                                                                                                                                                                                                                                                                                                                                                                                                                                                                                                                                                                                                                                                                                                                                                                                                                                                                                                                                                                                                                                                                                                                                                                                                                                                                                                                                                                                                                                                                                                                                       | 20   | 0,01      | 0,2                                     |
| 7.               | საყელური 16,65୮                      | 1-78                                                                                                                                                                                                                                                                                                                                                                                                                                                                                                                                                                                                                                                                                                                                                                                                                                                                                                                                                                                                                                                                                                                                                                                                                                                                                                                                                                                                                                                                                                                                                                                                                                                                                                                                                                                                                                                                                                                                                                                                                                                                                                                           |      |           | 0,2                                     |
|                  | 002. 0.4% 10,00I                     | ГОСТ6402-                                                                                                                                                                                                                                                                                                                                                                                                                                                                                                                                                                                                                                                                                                                                                                                                                                                                                                                                                                                                                                                                                                                                                                                                                                                                                                                                                                                                                                                                                                                                                                                                                                                                                                                                                                                                                                                                                                                                                                                                                                                                                                                      | 4    | 0,008     | 0,032                                   |
|                  |                                      | 70                                                                                                                                                                                                                                                                                                                                                                                                                                                                                                                                                                                                                                                                                                                                                                                                                                                                                                                                                                                                                                                                                                                                                                                                                                                                                                                                                                                                                                                                                                                                                                                                                                                                                                                                                                                                                                                                                                                                                                                                                                                                                                                             |      |           |                                         |