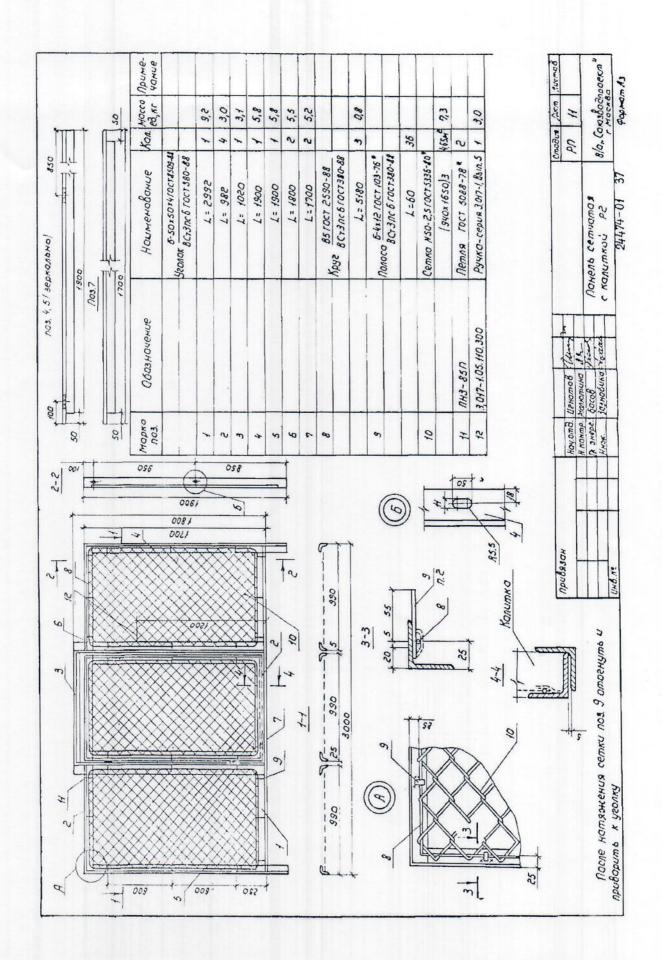

# ელემენტების სპეციფიკაცია

| მარკა<br>პოზიცია | დასახელება                           | განმარტებ                                                                                                                                                                                                                                                                                                                                                                                                                                                                                                                                                                                                                                                                                                                                                                                                                                                                                                                                                                                                                                                                                                                                                                                                                                                                                                                                                                                                                                                                                                                                                                                                                                                                                                                                                                                                                                                                                                                                                                                                                                                                                                                      | რ-ბა | ერთეულის  | საერთო                                  |
|------------------|--------------------------------------|--------------------------------------------------------------------------------------------------------------------------------------------------------------------------------------------------------------------------------------------------------------------------------------------------------------------------------------------------------------------------------------------------------------------------------------------------------------------------------------------------------------------------------------------------------------------------------------------------------------------------------------------------------------------------------------------------------------------------------------------------------------------------------------------------------------------------------------------------------------------------------------------------------------------------------------------------------------------------------------------------------------------------------------------------------------------------------------------------------------------------------------------------------------------------------------------------------------------------------------------------------------------------------------------------------------------------------------------------------------------------------------------------------------------------------------------------------------------------------------------------------------------------------------------------------------------------------------------------------------------------------------------------------------------------------------------------------------------------------------------------------------------------------------------------------------------------------------------------------------------------------------------------------------------------------------------------------------------------------------------------------------------------------------------------------------------------------------------------------------------------------|------|-----------|-----------------------------------------|
| 1                | 2                                    | ٥                                                                                                                                                                                                                                                                                                                                                                                                                                                                                                                                                                                                                                                                                                                                                                                                                                                                                                                                                                                                                                                                                                                                                                                                                                                                                                                                                                                                                                                                                                                                                                                                                                                                                                                                                                                                                                                                                                                                                                                                                                                                                                                              |      | წონა (კგ) | წონა (კგ)                               |
| 1.               | რ/ბ საყრდენი სიგრძით 4,25მ - ПТ 43-2 | 3                                                                                                                                                                                                                                                                                                                                                                                                                                                                                                                                                                                                                                                                                                                                                                                                                                                                                                                                                                                                                                                                                                                                                                                                                                                                                                                                                                                                                                                                                                                                                                                                                                                                                                                                                                                                                                                                                                                                                                                                                                                                                                                              | 4    | 5         | 6                                       |
|                  | 303 жолон онамоно 4,258 - ПТ 43-2    | 3.407-57/87                                                                                                                                                                                                                                                                                                                                                                                                                                                                                                                                                                                                                                                                                                                                                                                                                                                                                                                                                                                                                                                                                                                                                                                                                                                                                                                                                                                                                                                                                                                                                                                                                                                                                                                                                                                                                                                                                                                                                                                                                                                                                                                    | 4    | 325       |                                         |
| M6               | კრონშტეინი                           |                                                                                                                                                                                                                                                                                                                                                                                                                                                                                                                                                                                                                                                                                                                                                                                                                                                                                                                                                                                                                                                                                                                                                                                                                                                                                                                                                                                                                                                                                                                                                                                                                                                                                                                                                                                                                                                                                                                                                                                                                                                                                                                                |      |           | 1300                                    |
|                  | 3. 7.200()000)                       | ОТП.С.                                                                                                                                                                                                                                                                                                                                                                                                                                                                                                                                                                                                                                                                                                                                                                                                                                                                                                                                                                                                                                                                                                                                                                                                                                                                                                                                                                                                                                                                                                                                                                                                                                                                                                                                                                                                                                                                                                                                                                                                                                                                                                                         | 2    | 19,2      | 00.4                                    |
| M7               |                                      | 03.61.10-93                                                                                                                                                                                                                                                                                                                                                                                                                                                                                                                                                                                                                                                                                                                                                                                                                                                                                                                                                                                                                                                                                                                                                                                                                                                                                                                                                                                                                                                                                                                                                                                                                                                                                                                                                                                                                                                                                                                                                                                                                                                                                                                    |      | 10,2      | 38,4                                    |
|                  | კრონშტეინი                           | ОТП.С.                                                                                                                                                                                                                                                                                                                                                                                                                                                                                                                                                                                                                                                                                                                                                                                                                                                                                                                                                                                                                                                                                                                                                                                                                                                                                                                                                                                                                                                                                                                                                                                                                                                                                                                                                                                                                                                                                                                                                                                                                                                                                                                         | 2    | 0.00      |                                         |
| 140              |                                      | 03.61.10-93                                                                                                                                                                                                                                                                                                                                                                                                                                                                                                                                                                                                                                                                                                                                                                                                                                                                                                                                                                                                                                                                                                                                                                                                                                                                                                                                                                                                                                                                                                                                                                                                                                                                                                                                                                                                                                                                                                                                                                                                                                                                                                                    | 2    | 9,38      | 18,76                                   |
| M8               | წრე                                  |                                                                                                                                                                                                                                                                                                                                                                                                                                                                                                                                                                                                                                                                                                                                                                                                                                                                                                                                                                                                                                                                                                                                                                                                                                                                                                                                                                                                                                                                                                                                                                                                                                                                                                                                                                                                                                                                                                                                                                                                                                                                                                                                |      |           |                                         |
|                  |                                      | ОТП.С.                                                                                                                                                                                                                                                                                                                                                                                                                                                                                                                                                                                                                                                                                                                                                                                                                                                                                                                                                                                                                                                                                                                                                                                                                                                                                                                                                                                                                                                                                                                                                                                                                                                                                                                                                                                                                                                                                                                                                                                                                                                                                                                         | 8    | 0,54      | 4,32                                    |
|                  |                                      | 03.61.10-93                                                                                                                                                                                                                                                                                                                                                                                                                                                                                                                                                                                                                                                                                                                                                                                                                                                                                                                                                                                                                                                                                                                                                                                                                                                                                                                                                                                                                                                                                                                                                                                                                                                                                                                                                                                                                                                                                                                                                                                                                                                                                                                    |      |           | 1,02                                    |
|                  | დეტაც                                | ლები                                                                                                                                                                                                                                                                                                                                                                                                                                                                                                                                                                                                                                                                                                                                                                                                                                                                                                                                                                                                                                                                                                                                                                                                                                                                                                                                                                                                                                                                                                                                                                                                                                                                                                                                                                                                                                                                                                                                                                                                                                                                                                                           |      |           |                                         |
| 2.               | მავთული Б                            |                                                                                                                                                                                                                                                                                                                                                                                                                                                                                                                                                                                                                                                                                                                                                                                                                                                                                                                                                                                                                                                                                                                                                                                                                                                                                                                                                                                                                                                                                                                                                                                                                                                                                                                                                                                                                                                                                                                                                                                                                                                                                                                                |      |           |                                         |
|                  | 00301-0640 P                         | FOCT1668-                                                                                                                                                                                                                                                                                                                                                                                                                                                                                                                                                                                                                                                                                                                                                                                                                                                                                                                                                                                                                                                                                                                                                                                                                                                                                                                                                                                                                                                                                                                                                                                                                                                                                                                                                                                                                                                                                                                                                                                                                                                                                                                      | 4    | 1,36      |                                         |
| 3.               | mm6                                  | 73                                                                                                                                                                                                                                                                                                                                                                                                                                                                                                                                                                                                                                                                                                                                                                                                                                                                                                                                                                                                                                                                                                                                                                                                                                                                                                                                                                                                                                                                                                                                                                                                                                                                                                                                                                                                                                                                                                                                                                                                                                                                                                                             |      | 1,00      | 5,44                                    |
|                  | ფურცელი 4x60x100-A-ПВ-О              | ΓΟCT1990                                                                                                                                                                                                                                                                                                                                                                                                                                                                                                                                                                                                                                                                                                                                                                                                                                                                                                                                                                                                                                                                                                                                                                                                                                                                                                                                                                                                                                                                                                                                                                                                                                                                                                                                                                                                                                                                                                                                                                                                                                                                                                                       | 8    | 0.19      |                                         |
|                  |                                      | 3-74                                                                                                                                                                                                                                                                                                                                                                                                                                                                                                                                                                                                                                                                                                                                                                                                                                                                                                                                                                                                                                                                                                                                                                                                                                                                                                                                                                                                                                                                                                                                                                                                                                                                                                                                                                                                                                                                                                                                                                                                                                                                                                                           | ٠    | 0.19      | 1.14                                    |
|                  | სტანდარტული                          | omodo54-2-                                                                                                                                                                                                                                                                                                                                                                                                                                                                                                                                                                                                                                                                                                                                                                                                                                                                                                                                                                                                                                                                                                                                                                                                                                                                                                                                                                                                                                                                                                                                                                                                                                                                                                                                                                                                                                                                                                                                                                                                                                                                                                                     |      |           |                                         |
|                  |                                      | , ელესესტები                                                                                                                                                                                                                                                                                                                                                                                                                                                                                                                                                                                                                                                                                                                                                                                                                                                                                                                                                                                                                                                                                                                                                                                                                                                                                                                                                                                                                                                                                                                                                                                                                                                                                                                                                                                                                                                                                                                                                                                                                                                                                                                   |      |           |                                         |
| 4.               | ჭანჭიკი М16-6Дх                      | ГОСТ7798-                                                                                                                                                                                                                                                                                                                                                                                                                                                                                                                                                                                                                                                                                                                                                                                                                                                                                                                                                                                                                                                                                                                                                                                                                                                                                                                                                                                                                                                                                                                                                                                                                                                                                                                                                                                                                                                                                                                                                                                                                                                                                                                      |      |           |                                         |
|                  |                                      | 70                                                                                                                                                                                                                                                                                                                                                                                                                                                                                                                                                                                                                                                                                                                                                                                                                                                                                                                                                                                                                                                                                                                                                                                                                                                                                                                                                                                                                                                                                                                                                                                                                                                                                                                                                                                                                                                                                                                                                                                                                                                                                                                             | 4    | 0,09      | 0,36                                    |
| 5.               | ქანჩი M16-6H.5                       | The state of the s |      |           | ,,,,,,,,,,,,,,,,,,,,,,,,,,,,,,,,,,,,,,, |
|                  |                                      | FOCT5915-                                                                                                                                                                                                                                                                                                                                                                                                                                                                                                                                                                                                                                                                                                                                                                                                                                                                                                                                                                                                                                                                                                                                                                                                                                                                                                                                                                                                                                                                                                                                                                                                                                                                                                                                                                                                                                                                                                                                                                                                                                                                                                                      | 20   | 0,037     | 0,74                                    |
| 6.               | საყელური 16,01                       | 70                                                                                                                                                                                                                                                                                                                                                                                                                                                                                                                                                                                                                                                                                                                                                                                                                                                                                                                                                                                                                                                                                                                                                                                                                                                                                                                                                                                                                                                                                                                                                                                                                                                                                                                                                                                                                                                                                                                                                                                                                                                                                                                             |      |           | -,                                      |
|                  |                                      | ГОСТ1137                                                                                                                                                                                                                                                                                                                                                                                                                                                                                                                                                                                                                                                                                                                                                                                                                                                                                                                                                                                                                                                                                                                                                                                                                                                                                                                                                                                                                                                                                                                                                                                                                                                                                                                                                                                                                                                                                                                                                                                                                                                                                                                       | 20   | 0,01      | 0,2                                     |
| 7.               | საყელური 16,65୮                      | 1-78                                                                                                                                                                                                                                                                                                                                                                                                                                                                                                                                                                                                                                                                                                                                                                                                                                                                                                                                                                                                                                                                                                                                                                                                                                                                                                                                                                                                                                                                                                                                                                                                                                                                                                                                                                                                                                                                                                                                                                                                                                                                                                                           |      |           | 0,2                                     |
|                  | 002. 0.4% 10,00I                     | ГОСТ6402-                                                                                                                                                                                                                                                                                                                                                                                                                                                                                                                                                                                                                                                                                                                                                                                                                                                                                                                                                                                                                                                                                                                                                                                                                                                                                                                                                                                                                                                                                                                                                                                                                                                                                                                                                                                                                                                                                                                                                                                                                                                                                                                      | 4    | 0,008     | 0,032                                   |
|                  |                                      | 70                                                                                                                                                                                                                                                                                                                                                                                                                                                                                                                                                                                                                                                                                                                                                                                                                                                                                                                                                                                                                                                                                                                                                                                                                                                                                                                                                                                                                                                                                                                                                                                                                                                                                                                                                                                                                                                                                                                                                                                                                                                                                                                             |      |           |                                         |

## ელ–8.3

|                  |             | მარკა M6, M7, M | 18   |                       |          |
|------------------|-------------|-----------------|------|-----------------------|----------|
| მარკა<br>პოზიცია | პოზოცი<br>ა | დასახელება      | რ-ბა | ერთეულის<br>წონა (კგ) | შენიშვნა |
| 1                | 2           | 3               |      | V. 200 (36)           |          |
|                  |             | T               | 4    | 5                     | 6        |

| N/IC | 1. | კუთხე 50x50x5-B                       |   |      |       |
|------|----|---------------------------------------|---|------|-------|
| M6   |    | C C C CONSONS-B                       | 2 | 1,81 | L=480 |
|      | 2. | კუთხე 70x70x6-B                       |   |      |       |
|      |    | 00000 10X10X0-B                       | 2 | 2.88 | L=450 |
|      | 3. | კუთხე 100x100x7-B                     |   |      |       |
| M7   |    | 0.000 100X1-B                         | 1 | 9.82 | L=910 |
|      | 1. | კუთხე 50x50x5-B                       |   |      |       |
|      |    | G G G G G G G G G G G G G G G G G G G | 2 | 1,81 | L=480 |
|      | 2. | კუთხე 70x70x6-B                       |   |      |       |
|      |    | 000 . 0x10x0-B                        | 2 | 2.88 | L=450 |
| M8   | 1. | 16-B                                  |   |      |       |
|      |    |                                       | 1 | 0,54 | L=540 |
|      |    |                                       |   |      |       |