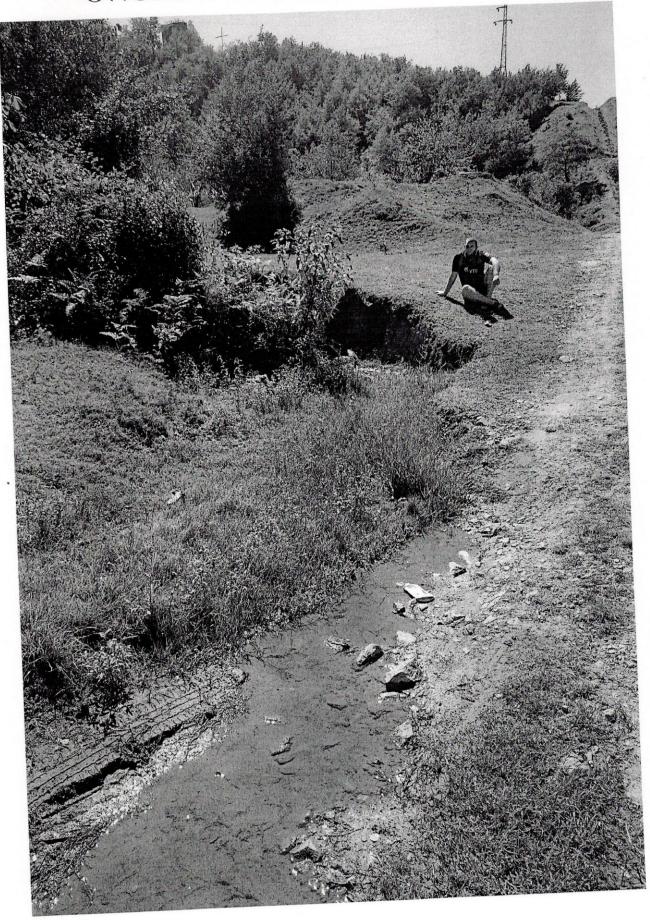

ხარაგაულის მუნიციპალიტეტის ს. უბისის მინმიბოურის უბანში გზის რეაბილიტაციის სამუშაოების/პროექტის განმარტებითი ბარათი

არსებული საპროექტო გზა საჭიროებს ვაკისის კოსმეტიკურ რემონტს, სადრენაჟო სისტემის მოწყობას, საყრდენი კედლის მოწყობას. საპროექტო გზის სიგრძე L=1155 მ, ამაში შედის სოფლის ცენტრში ორი ჩიხი 20-20 მ-ნი სიგრძით გზის სიგანე 2,7მ, სისქე  $\delta$ =16 სმ. ტემპერატურული ნაკერები ეწყობა 5 მ ინტერვალით. სოფლიდან გზის ღერმზე ეწყობა სანიაღვრე L= 282 მ რომელიც მთავრდება არსებული ბეტონის გზის საფარის სიახლოვეს და ჩაედინება ფერდობზე, დაუსახლებელ ადგილას. რეპერი განთავსდება სოფლის ცენტრში განათების ბომზე. მდ. მირულის გასწვრივ დაბლობზე მოეწყობა გამორეცხვის საწინააღმდეგო გაბიონის საყრდენი კედელი. (IIK 4+60 - IIK 4+75) 15 მეტრიანი. IIK 5+30 მოეწყობა სადრენაჟე მილი წყალდამწრეტი არხით. გვერდულების სიგანე 50 სმ. გადასასვლელები მცხოვრებლებისათვის მოეწყობა მცხოვრებლების დახმარებით. ქვიშა-ხრეშოვანი ნარევისა და ბეტონის შემოზიდვა მოხდება 30-კმ-დან. სოფელი მდებარეობს ს. უბისასა და ბორითს შორის.