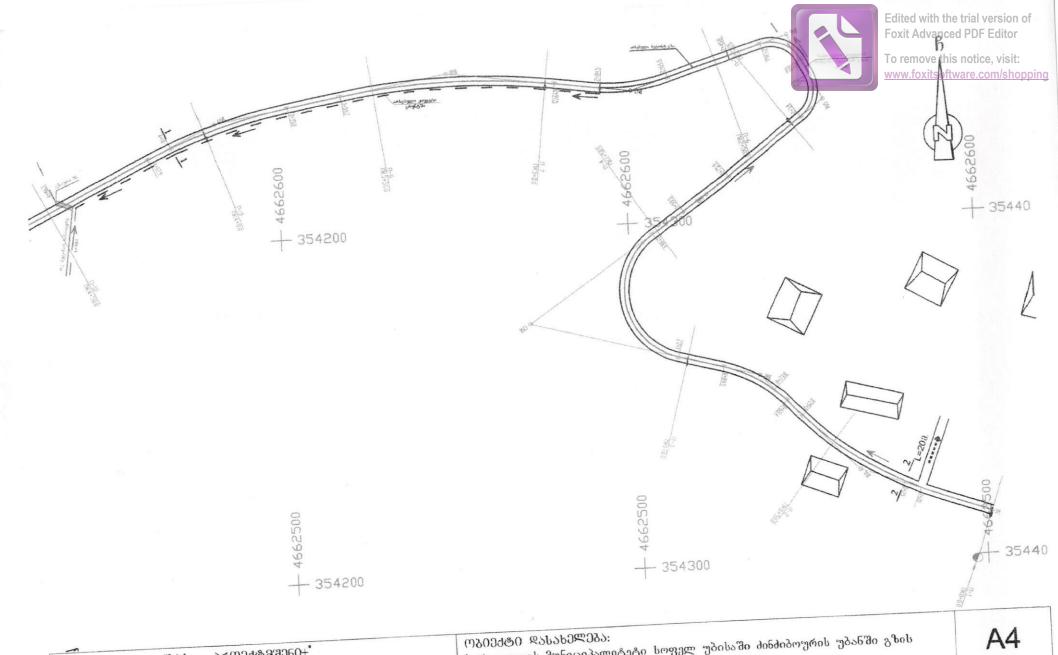

| 6                       | .3.6 .360034&883060+ | 1                  | (ᲝᲑᲘᲔᲥᲢᲘ ᲓᲐᲡᲐᲮᲔᲚᲔᲑᲐ:<br>ᲮᲐᲠᲐგაულის მუნიციპალიტეტი სოფელ უბისაში ძინძიბოურის უბანში გზის | A4        |
|-------------------------|----------------------|--------------------|-----------------------------------------------------------------------------------------|-----------|
| ma +0.1% m +0           | Z                    | 3.00k0ლ090         | რეაპილიტაცია                                                                            | 8: 1:1000 |
| ᲓᲘᲠᲔᲥᲢᲝᲠᲘ<br>ᲞᲠ. ᲐᲕᲢᲝᲠᲘ | - Z nl               | თ.თ <b>ხ</b> ელიკე | <u>ს</u> იტუაციური გეგმა კკ <b>=4+50</b> - კკ <b>=9+00</b>                              | d: 1:1000 |
| 3m. 330(7)00            | 141                  | 3.016050000        |                                                                                         |           |