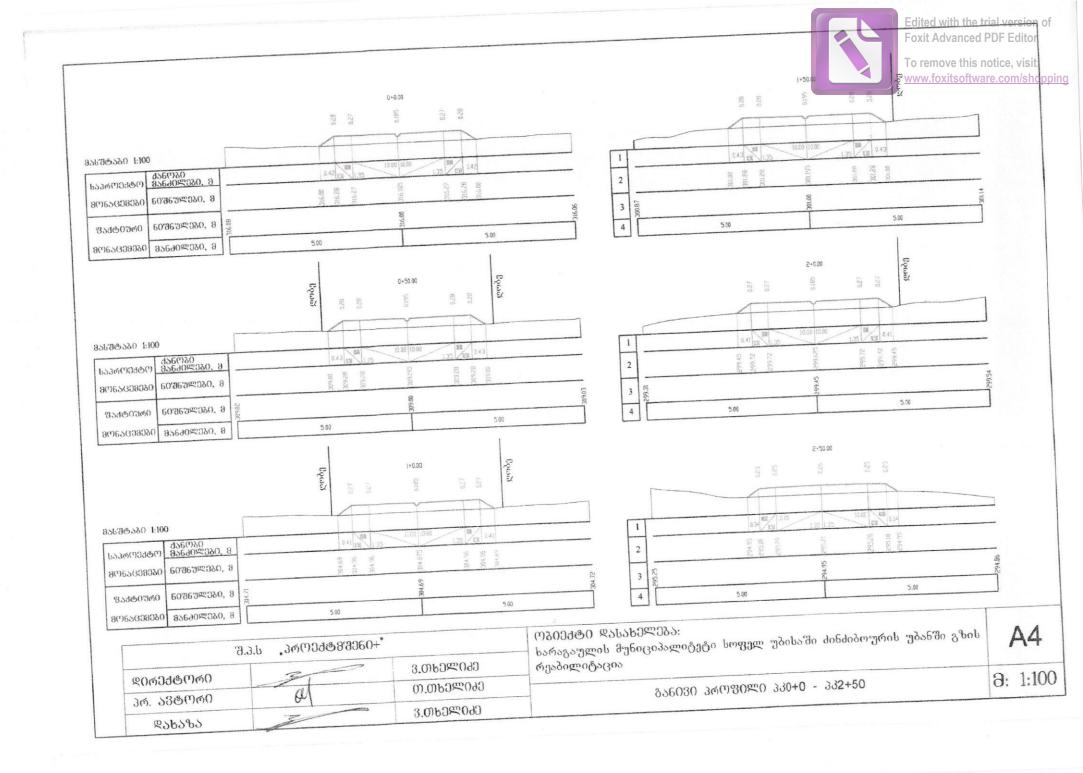

| .i.B          |                                                                                                                                                                                                                                                                                                                                                                                                                                                                                                                                                                                                                                                                                                     | 93060+                 | ( <sup>1</sup> )ბიექტი ფასახელება:<br>ხარაგაულის მუნიციპალიტეტი სოფელ უბისაში ძინძიბოურის უბანში |
|---------------|-----------------------------------------------------------------------------------------------------------------------------------------------------------------------------------------------------------------------------------------------------------------------------------------------------------------------------------------------------------------------------------------------------------------------------------------------------------------------------------------------------------------------------------------------------------------------------------------------------------------------------------------------------------------------------------------------------|------------------------|--------------------------------------------------------------------------------------------------|
| ଝଠାଜପଶ୍ଚରାଜ୍ୟ | 2.1                                                                                                                                                                                                                                                                                                                                                                                                                                                                                                                                                                                                                                                                                                 | 3.00r0æ090             | გზის რეაბილიტაცია                                                                                |
| 3Რ. ᲐᲕᲢᲝᲠᲘ    | and the second se | Თ.ᲗᲮᲔᲚᲘ <del>Ძ</del> Ე | <u>ბრძ030 პრᲝᲤᲘᲚᲘ პპ=6+0 - პპ=9+0</u>                                                            |
| ዴንዮንይን        |                                                                                                                                                                                                                                                                                                                                                                                                                                                                                                                                                                                                                                                                                                     | 3.00b0Ლ0∂Ე             |                                                                                                  |