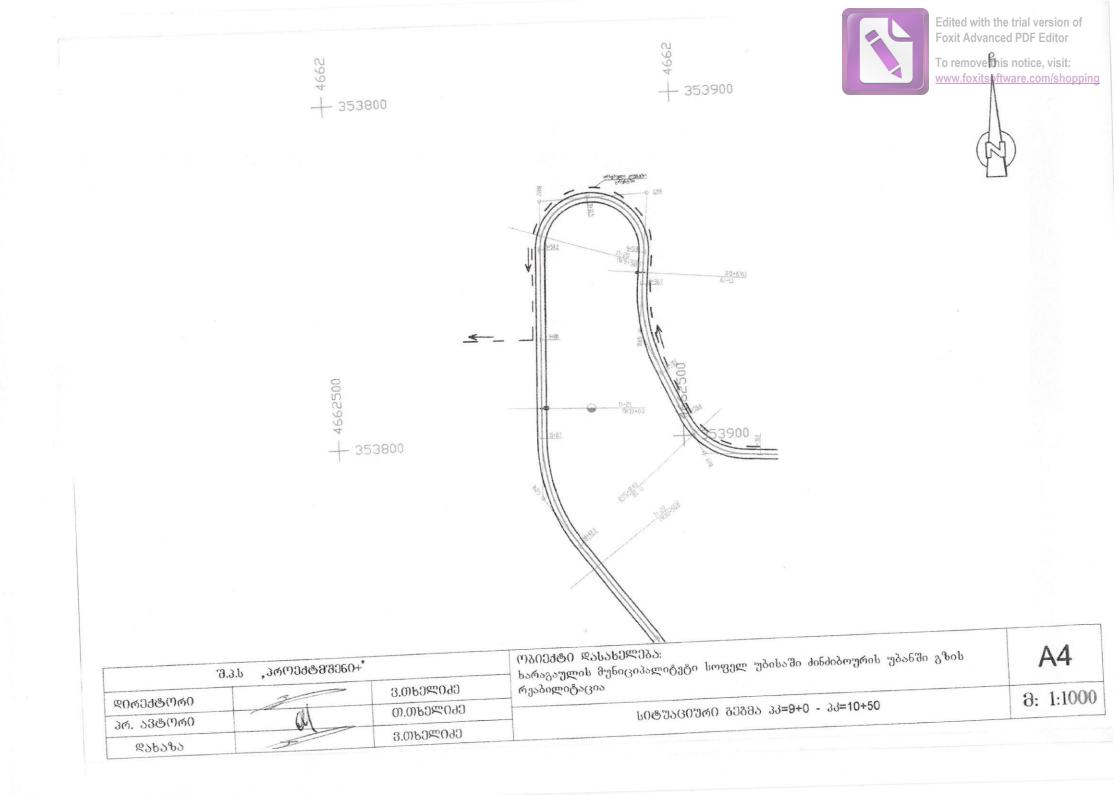

| 6                       | .3.6 .360034&883060+ | 1                  | (ᲝᲑᲘᲔᲥᲢᲘ ᲓᲐᲡᲐᲮᲔᲚᲔᲑᲐ:<br>ᲮᲐᲠᲐგაულის მუნიციპალიტეტი სოფელ უბისაში ძინძიბოურის უბანში გზის | A4        |
|-------------------------|----------------------|--------------------|-----------------------------------------------------------------------------------------|-----------|
| ma +0.1% m +0           | Z                    | 3.00k0ლ090         | რეაპილიტაცია                                                                            | 8: 1:1000 |
| ᲓᲘᲠᲔᲥᲢᲝᲠᲘ<br>ᲞᲠ. ᲐᲕᲢᲝᲠᲘ | - Z nl               | თ.თ <b>ხ</b> ელიკე | <u>ს</u> იტუაციური გეგმა კკ <b>=4+50</b> - კკ <b>=9+00</b>                              | d: 1:1000 |
| 3m. 330(7)00            | 141                  | 3.016050000        |                                                                                         |           |