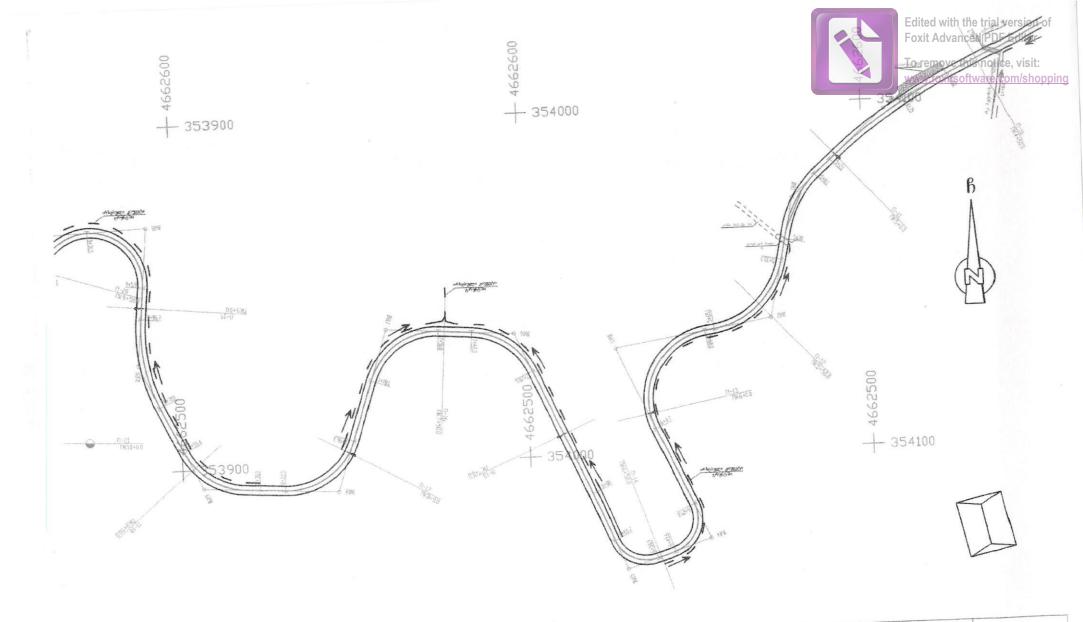

| .i.B          |                                                                                                                                                                                                                                                                                                                                                                                                                                                                                                                                                                                                                                                                                                     | 93060+                 | ( <sup>1</sup> )ბიექტი ფასახელება:<br>ხარაგაულის მუნიციპალიტეტი სოფელ უბისაში ძინძიბოურის უბანში |
|---------------|-----------------------------------------------------------------------------------------------------------------------------------------------------------------------------------------------------------------------------------------------------------------------------------------------------------------------------------------------------------------------------------------------------------------------------------------------------------------------------------------------------------------------------------------------------------------------------------------------------------------------------------------------------------------------------------------------------|------------------------|--------------------------------------------------------------------------------------------------|
| ଝଠାଜପଶ୍ଚରାଜ୍ୟ | 2.1                                                                                                                                                                                                                                                                                                                                                                                                                                                                                                                                                                                                                                                                                                 | 3.00r0æ090             | გზის რეაბილიტაცია                                                                                |
| 3Რ. ᲐᲕᲢᲝᲠᲘ    | and the second se | Თ.ᲗᲮᲔᲚᲘ <del>Ძ</del> Ე | <u>ბრძ030 პრᲝᲤᲘᲚᲘ პპ=6+0 - პპ=9+0</u>                                                            |
| ዴንዮንይን        |                                                                                                                                                                                                                                                                                                                                                                                                                                                                                                                                                                                                                                                                                                     | 3.00b0Ლ0∂Ე             |                                                                                                  |