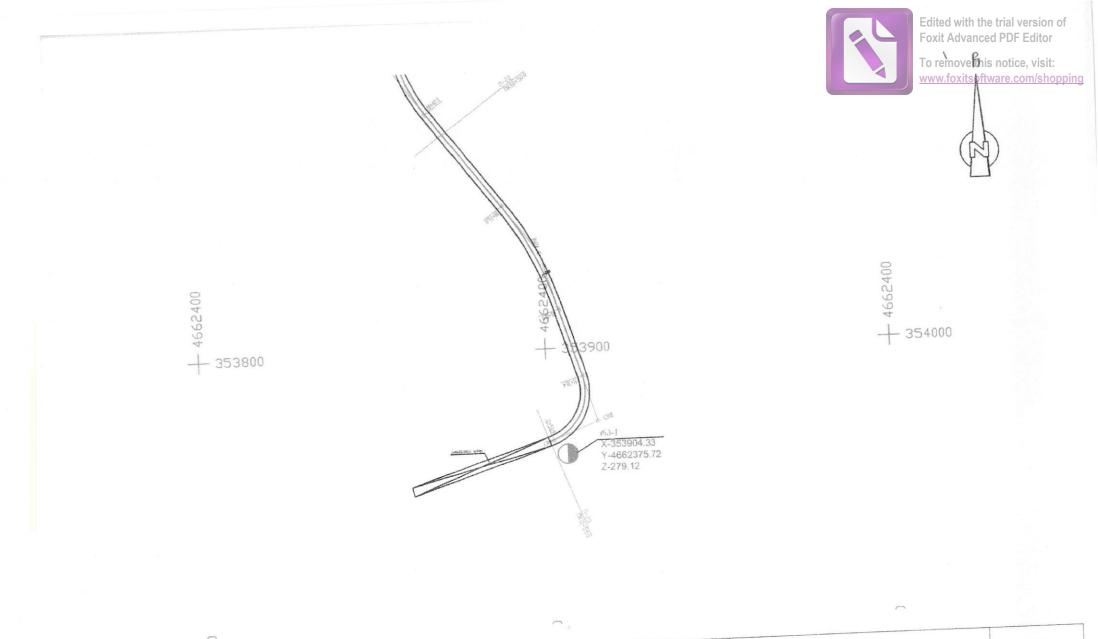

|                   | °J.J.b , JMMDJ&&97050+' |                         | (                                                    | A4        |
|-------------------|-------------------------|-------------------------|------------------------------------------------------|-----------|
| ᲓᲘᲠᲔᲥᲢᲝ <b>ᲠᲘ</b> | n1                      | 3.0160ᲚᲘᲫᲔ<br>Თ.ᲗᲮᲔᲚᲘᲫᲔ | რეაპილიტაცია<br>სიტუაციური გეგმა კკ=10+50 - კკ=11+55 | 8: 1:1000 |
| <u> </u>          | M                       | 3.ᲗᲮᲔᲚᲘᲫᲔ               |                                                      |           |