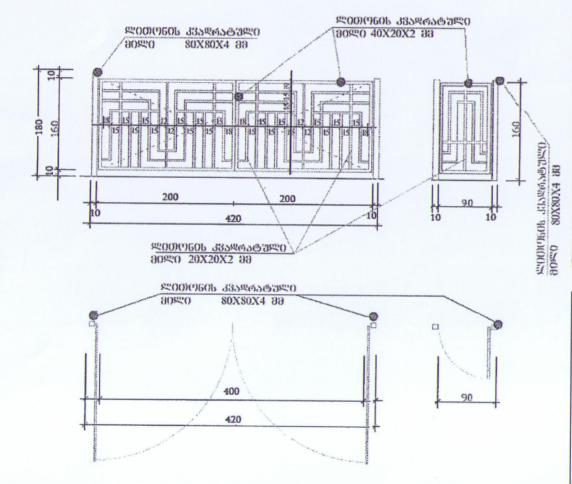

## ᲔᲮᲝᲨᲘ ᲨᲔᲡᲐᲡᲕᲚᲔᲚᲘ ᲰᲘᲨᲙᲐᲠᲘ ᲓᲐ ᲙᲣᲢᲘᲙᲐᲠᲘ

|   |            | მასალების | სპეციპიკაცია    |             |          |
|---|------------|-----------|-----------------|-------------|----------|
|   | 33,023     |           | <u>ᲒᲚᲔᲚᲘ Კ</u>  | 08/1.08P    |          |
|   | T 000.70   | 0 00000   | 0~0~00          | 0000000     |          |
| N | მასალა     | სიგრმემ.  | რაოდენობა       | სულ სიგრძვ  | წონა კგ. |
| 1 | 80X80X4 88 | 2.7       | 2               | 5.4         | 50,36    |
| 2 | 40X20X288  | 1.6       | 2               | 3.2         | 5,44     |
| 3 | 40X20X288  | 0,9       | 2               | 1,8         | 3,06     |
| 4 | 20X20X2∂∂  |           |                 | 12.50       | 13.5     |
|   | სულ:       |           | 72,38           |             |          |
|   | მზოშ       | ० अभ्रह्म | 3 <b>2020</b> 8 | 0935@0      |          |
| N | მასალა     | სიგრმემ.  | რაოდენობა       | სულ სიგრმე  | წონა კგ. |
| 1 | 80X80X4 ∂∂ | 2.7       | 2               | 5.4         | 50.38    |
| 2 | 40X20X288  | 1.6       | 4.              | ó, <b>4</b> | 10,9     |
| 3 | 40X20X288  | 2,0       | 4               | 8,0         | 13,6     |
| 4 | 20X20X288  |           |                 | 47,5        | 51,3     |
|   | სულ:       |           |                 |             | 126.18   |