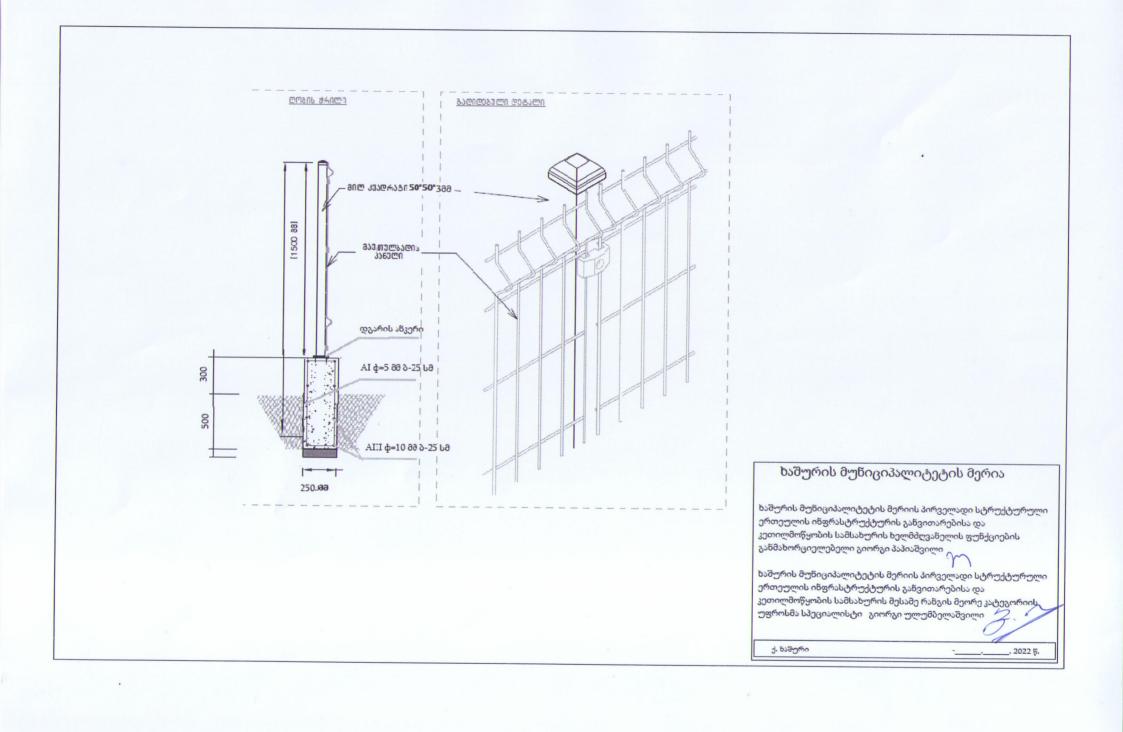

## ხაშურის მუნიციპალიტეტის მერია

ხაშურის მუწიციპალიტეტის მერიის პირველადი სტრუქტურული ერთეულის ინფრასტრუქტურის გაწვითარებისა და კეთილმოწყობის სამსახურის ხელმძღვაწელის ფუწქციების გაწმახორციელებელი გიორგი პაპიაშვილი

ხაშურის მუნიციპალიტეტის მერიის პირველადი სტრუქტურული ერთეულის ინფრასტრუქტურის გაწვითარებისა და კეთილმოწყობის სამსახურის მესამე რანგის მეორე კატეგორიის უფროსმა სპეციალისტი გიორგი ულუმბელაშვილი

ქ. ხაშური

, 2022 წ.