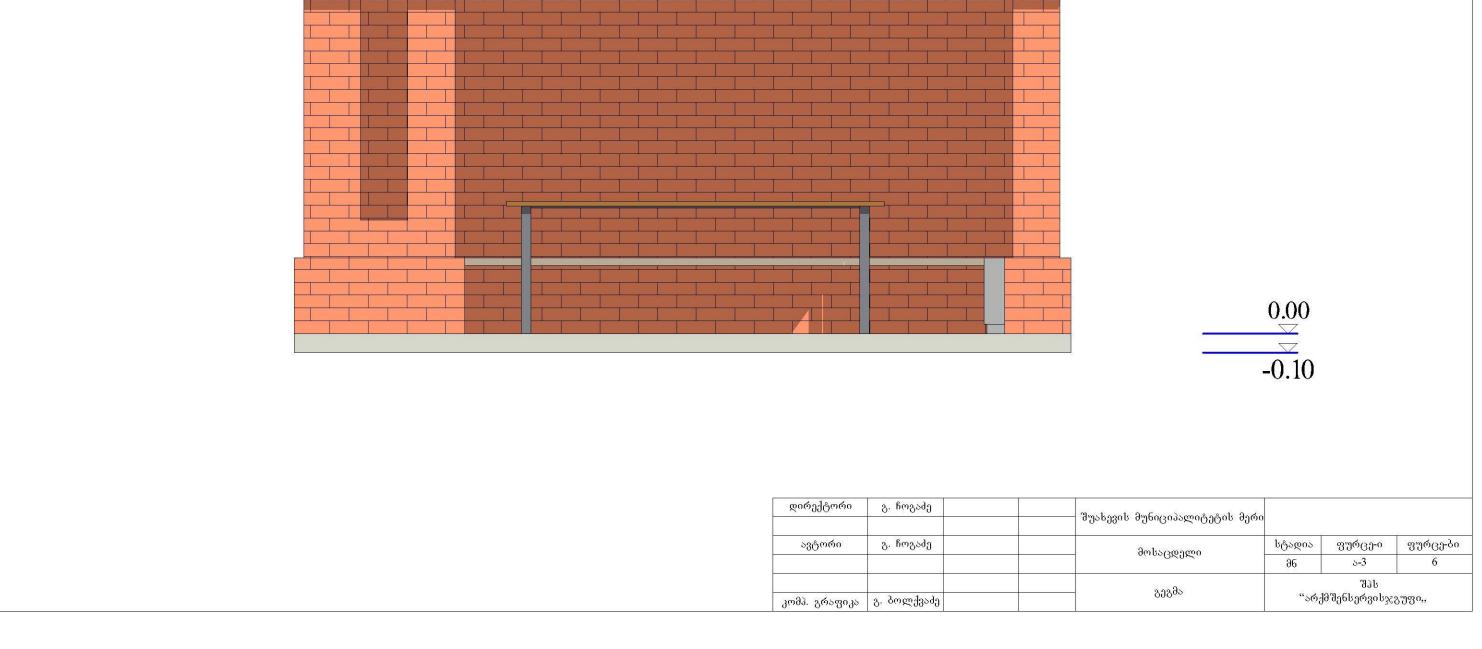

0.00

+2.02

+3.13

| K00.990Qc000  | გ. იოგაიე   | შუახევის მუნიციპალიტეტის მე | ერი    | 4                            |          |  |
|---------------|-------------|-----------------------------|--------|------------------------------|----------|--|
| ავტორი        | გ. ჩოგაძე   | მოსაცდელი                   | სტადია | ფურცე-ი                      | ფურცე-ბი |  |
|               |             | 0,00G80X1                   | 96     | ა-3                          | 6        |  |
| კომპ. გრაფიკა | გ. ბოლქვაძე | გეგმა                       | "కథ,   | შპს<br>"არქმშენსერვისჯგუფი,, |          |  |