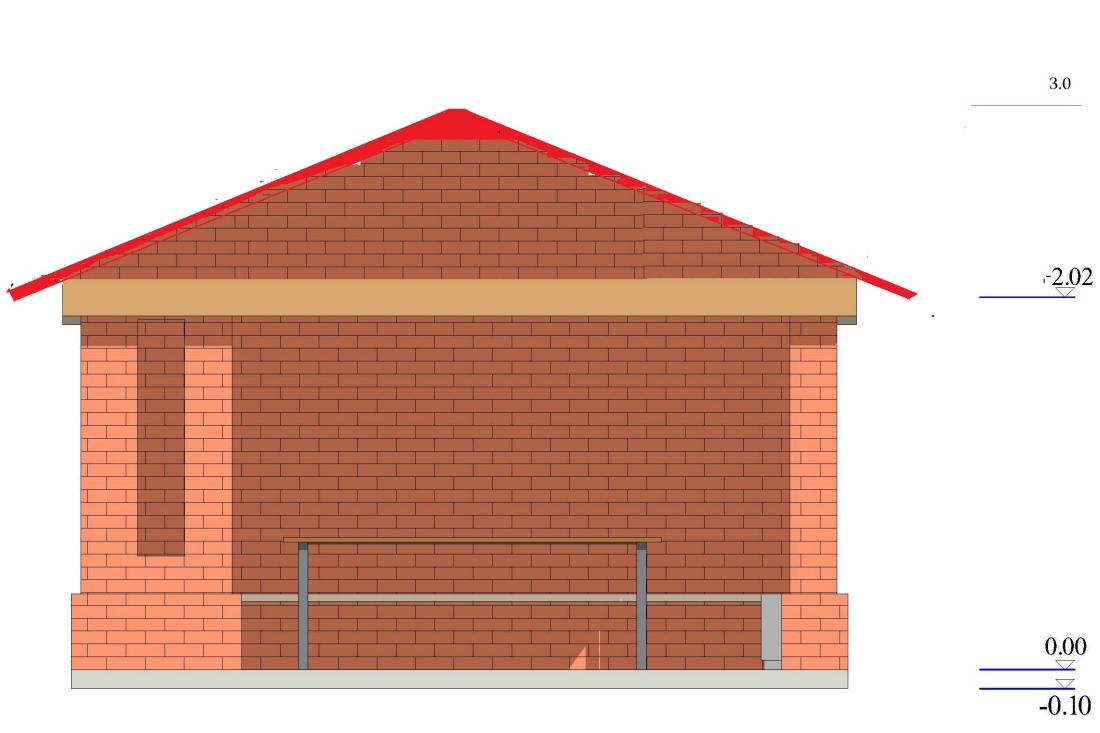

0.00

+2.02

+3.13

| K00.990Qc000  | გ. იოგაიე   | შუახევის მუნიციპალიტეტის მე | ერი    | 4                            |          |  |
|---------------|-------------|-----------------------------|--------|------------------------------|----------|--|
| ავტორი        | გ. ჩოგაძე   | მოსაცდელი                   | სტადია | ფურცე-ი                      | ფურცე-ბი |  |
|               |             | 0,00G80X1                   | 96     | ა-3                          | 6        |  |
| კომპ. გრაფიკა | გ. ბოლქვაძე | გეგმა                       | "కథ,   | შპს<br>"არქმშენსერვისჯგუფი,, |          |  |