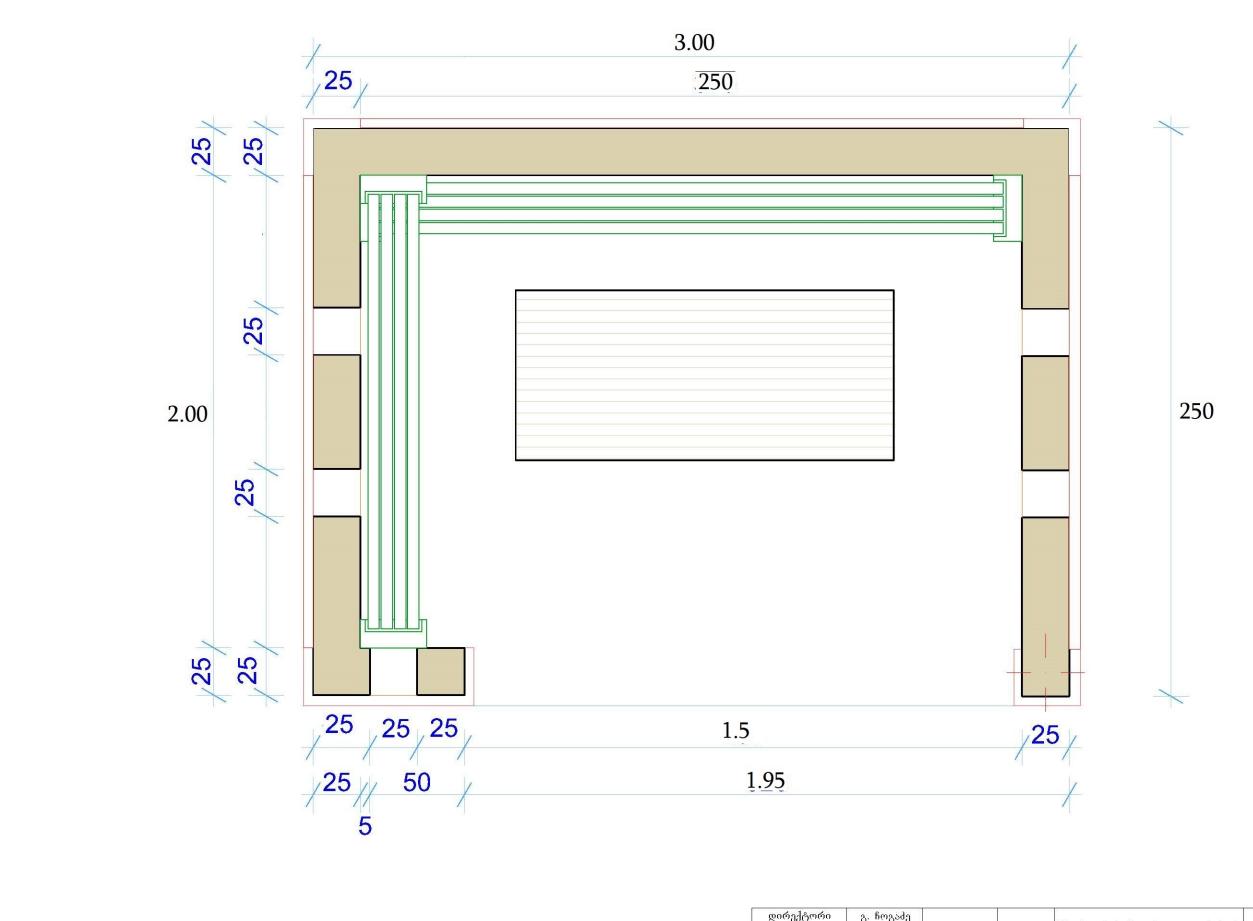

| დირექტორი     | გ. ჩოგაძე   | შუახევის მუნიციპალიტეტის მერი | , 2018 ₹                     |         |          |
|---------------|-------------|-------------------------------|------------------------------|---------|----------|
| ავტორი        | გ. ჩოგაძე   | მოსაცდელი                     | სტადია                       | ფურცე-ი | ფურცე-ბი |
|               |             |                               | 96                           | ১-3     | 6        |
| კომპ. გრაფიკა | გ. ბოლქვაძე | გეგმა                         | შპს<br>"არქმშენსერვისჯგუფი,, |         |          |