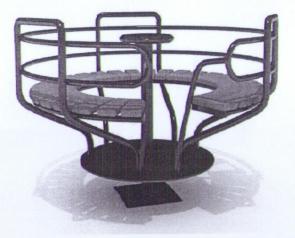

საქანელა უსაფრთხოების ზომით: 3500\*4000



აიწონა-დაიწონა უსაფრთხოების ზომით: 3000\*1000



ხაშურის მუნიციპალიტეტის მერიის ეკონომიკური განვითარების სამსახურის ინფრასტრუქტური განვითარებისა და კეთილმოწყობის განყოფილების მესამე რანგის მეორე კატეგორიის უფროსი სპეციალისტი

ხაშურის მუნიციპალიტეტის მერიის ეკონომიკური განვითარების სამსახურის ინფრასტრუქტური განვითარებისა და კეთილმოწყობის განყოფილების მეორადი სტრუქტურული ერთეულის ხელმძღვანელი

გ. პაპიაშვილი

ზომით f=46° h=70 სმ







ხაშურის მუნიციპალიტეტის მერიის ეკონომიკური განვითარების სამსახურის ინფრასტრუქტური განვითარებისა და კეთილმოწყობის განყოფილების მესამე რანგის მეორე კატეგორიის უფროსი სპეციალისტი

ხაშურის მუნიციპალიტეტის მერიის ეკონომიკური განვითარების სამსახურის ინფრასტრუქტური განვითარებისა და კეთილმოწყობის განყოფილების მეორადი სტრუქტურული ერთეულის ხელმძღვანელი

გ. პაპიაშვილი