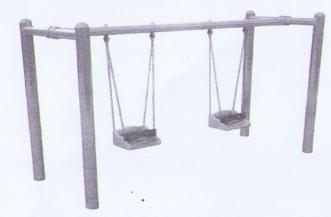

საქანელა უსაფრთხოების ზომით: 3500\*4000

აიწონა-დაიწონა უსაფრთხოების ზომით: 3000\*1000

ხაშურის მუნიციპალიტეტის მერიის ეკონომიკური განვითარების სამსახურის ინფრასტრუქტური განვითარებისა და კეთილმოწყობის განყოფილების მესამე რანგის მეორე კატეგორიის უფროსი სპეციალისტი