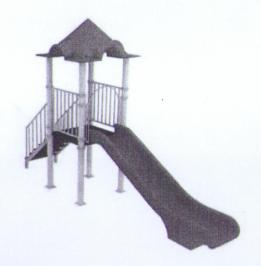

ხაშურის მუნიციპალიტეტის მერიის ეკონომიკური განვითარების სამსახურის ინფრასტრუქტური განვითარებისა და კეთილმოწყობის განყოფილების მეორადი სტრუქტურული ერთეულის ხელმძღვანელი

გ. პაპიაშვილი

ზომით f=46° h=70 სმ

ხაშურის მუნიციპალიტეტის მერიის ეკონომიკური განვითარების სამსახურის ინფრასტრუქტური განვითარებისა და კეთილმოწყობის განყოფილების მესამე რანგის მეორე კატეგორიის უფროსი სპეციალისტი