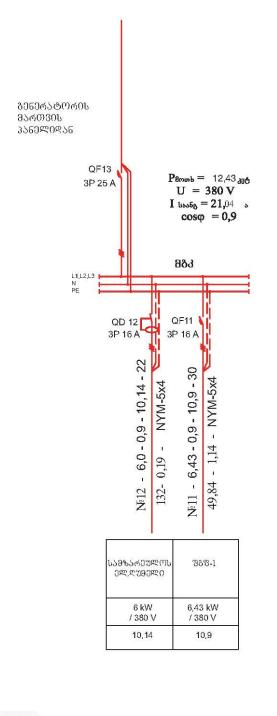

| დაშკვეთი:<br>მუნიციპალიტეტის მერია      |        | 2018 F           |         |
|-----------------------------------------|--------|------------------|---------|
| testale histogram tomale for gunda      | სტადია | ფურცელი          | ფურც-ბი |
| მეების საბავშვო ბაღის მოწყობა -         | ə 6    | <u>ə</u> -7      |         |
| ) შემყვან-გამანაწილებელი ფარის<br>სქემა | "არქმ  | <br>შენსერვისჯგუ | უი"     |

| ᲡᲐᲙᲝᲛᲣᲢᲐᲪᲘᲝ<br>ᲐᲞᲐᲠᲐᲢᲘᲡ № | ᲡᲐᲐᲜᲒᲐᲠᲘᲨᲝ<br>ᲡᲘᲛ∂ᲚᲐᲕᲠᲔ<br>₽ (kvt) | ମେᲛ୦ᲜᲐᲚᲣᲠ୦<br>ᲓᲔᲜ୦<br>I(A) | ᲐᲕᲢᲝᲛᲐᲢᲣᲠᲘ<br>ᲐᲛᲝᲛᲠᲗᲕᲔᲚᲘ | ᲡᲘᲒᲠᲫᲔ<br>L(Მ) | ᲙᲐᲑᲔᲚᲘᲡ<br>ᲛᲐᲠᲙᲐ | ᲙᲐᲑᲔᲚᲘᲡ<br>ᲙᲕᲔᲗᲘ | ᲓᲐᲢᲕᲘᲠᲗᲕᲘᲡ<br>ᲛᲝᲛᲔᲜᲢᲘ<br>M(კვტ.მ) | მაგვ∩ს<br>პარგვა<br><b>∆U(</b> ვ) | ძაგვის<br>პარგვა<br><b>∆</b> U(%) | - პაგვტი<br>იაფეგელი                                 |               |                             |
|---------------------------|------------------------------------|----------------------------|--------------------------|----------------|------------------|------------------|-----------------------------------|-----------------------------------|-----------------------------------|------------------------------------------------------|---------------|-----------------------------|
| 1                         | 2                                  | 3                          | 4                        | 5              | 6                | 7                | 8                                 | 9                                 | 10                                | 11                                                   |               |                             |
| Q F1                      | 0,19                               | 0,9                        | 1P10A                    | 20             | N2XH             | 3X1,5            | 3,8                               | 0,25                              | 0,11                              | 220                                                  |               |                             |
| Q F2                      | 0,49                               | 2,3                        | 1P10A                    | 12             | N2XH             | 3X1,5            | 5,88                              | 0,39                              | 0,18                              | 220                                                  |               |                             |
| Q F3                      | 0,54                               | 2,5                        | 1P10A                    | 15             | N2XH             | 3X1,5            | 8,1                               | 0,54                              | 0,25                              | 220                                                  |               |                             |
| Q F4                      | 0,48                               | 2,2                        | 1P10A                    | 10             | N2XH             | 3X1,5            | 4,8                               | 0,32                              | 0,15                              | 220                                                  |               |                             |
| Q F5                      | 0,56                               | 2,6                        | 1P10A                    | 15             | N2XH             | 3X1,5            | 8,4                               | 0,56                              | 0,26                              | 220                                                  |               |                             |
| Q F6                      | 0,8                                | 3,7                        | 1P16A                    | 20             | N2XH             | 3X2,5            | 16                                | 0,36                              | 0,18                              | 220                                                  |               |                             |
| Q F7                      | 1,3                                | 6,0                        | 1P16A                    | 12             | N2XH             | 3X2,5            | 15,6                              | 1,04                              | 0,48                              | 220                                                  |               | BITTO                       |
| Q F8                      | 0,8                                | 3,7                        | 1P16A                    | 15             | N2XH             | 3X2,5            | 12                                | 0,42                              | 0,21                              | 220                                                  | and alled     | ALBS JJ CT PAR              |
| Q F9                      | 1,2                                | 5,6                        | 1P16A                    | 10             | N2XH             | 3X2,5            | 12                                | 0,42                              | 0,21                              | 220                                                  |               | AMURS TON E                 |
| Q F10                     | 0,07                               | 0,3                        | 1P10A                    | 120            | N2XH             | 3X1,5            | 8,4                               | 0,56                              | 0,26                              | 220                                                  | LE Andreador  |                             |
| Q F11                     | 6,43                               | 10,9                       | 3P16A                    | 30             | NJM              | 5X4              | 49,84                             | 3,17                              | 1,14                              | 220                                                  | 1 and the     | 1019201 A                   |
| Q F12                     | 6                                  | 10,14                      | 3P16A                    | 22             | NJM              | 5X4              | 132                               | 0,72                              | 0,19                              | 380                                                  | * 610         | IGIA. LIPPL                 |
| Q F13                     | 12,43                              | 21,04                      | 3P25A                    | 15             | NJM              | 5X 10            | 186,45                            | 0,88                              | 0,24                              | 380                                                  |               |                             |
|                           |                                    |                            |                          |                |                  | •                | დირექტორი<br>შეასრულა             | ი გ. ჩოგაძე<br>გ. ჩოგაძე          | JB-<br>BB-                        | დამკვკ<br>შუახევის მუნიციპალ<br>"მახალა დძლბის საპათ | ღიტეტის მერია | 2018 წ<br>ატაღია ფურცელი ფ: |