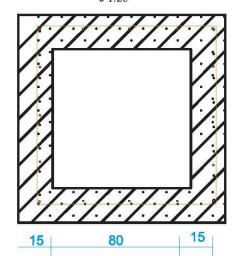

ცალკეული სვეტები არსებული

სშ-2

ᲛᲐᲡᲐᲚᲔᲑᲘᲡ ᲡᲞᲔᲪᲘᲤᲘᲙᲐᲪᲘᲐ:

| ᲐᲔᲢᲝᲜᲘ:   | B-20   | 4.58 <sup>3</sup> |
|-----------|--------|-------------------|
| არმაზშრა: | Φ8 - 0 | .1&               |
|           | Ф20 -  | 0.35&             |