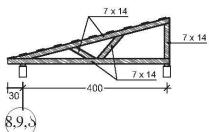

ცალკეული სვეტები არსებული

სშ-2

ᲛᲐᲡᲐᲚᲔᲑᲘᲡ ᲡᲞᲔᲪᲘᲤᲘᲙᲐᲪᲘᲐ:

| ᲐᲔᲢᲝᲜᲘ:   | B-20   | 4.58 <sup>3</sup> |
|-----------|--------|-------------------|
| არმაზშრა: | Φ8 - 0 | .1&               |
|           | Ф20 -  | 0.35&             |