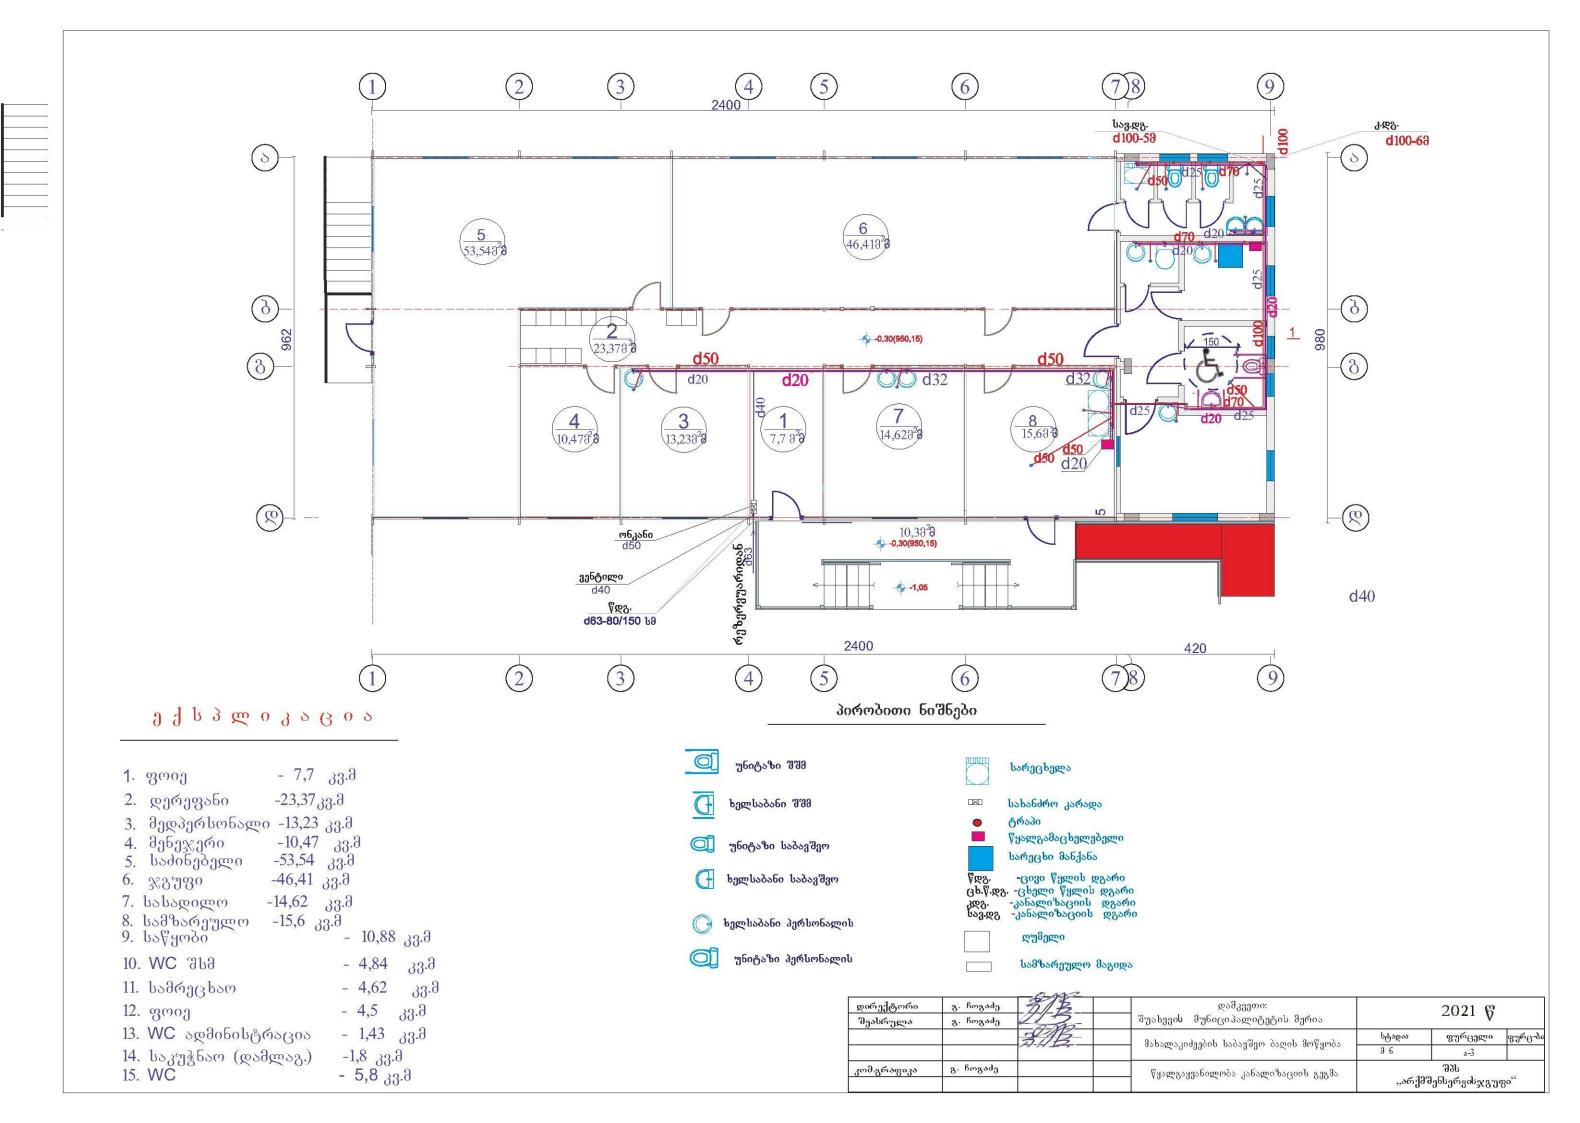

| N⁰    | ჀႽᲗჽᲕႱᲝ                               | S<br>33.8 | ᲡᲐᲛᲝᲜᲢᲐᲣᲝ<br>ᲡᲘᲛᲐᲦᲚᲔ<br>Მ | ᲒᲐᲜᲐᲗᲔᲑᲣ<br>ᲚᲝᲑᲐ<br>ᲚᲥ | ᲡᲕᲔᲓᲠᲘᲗᲘ<br>ᲡᲘᲛᲫᲚᲐᲕᲠᲔ<br>ᲚᲣᲛᲘᲜᲔᲡᲪᲔᲜᲢᲣᲠᲘ<br>ᲜᲐᲢᲣᲠᲔᲑᲘᲡᲐᲗᲕᲘᲡ<br>ᲕᲢ/ᲙᲕ.Მ |             | ᲔᲠᲗᲔᲣᲚᲘ<br>ᲚᲨᲛᲘᲜᲣᲡᲪᲔᲜᲢ ᲣᲠᲘ<br>ᲡᲐᲜᲐᲗᲘᲡ<br>ᲡᲘᲛᲫᲚᲐᲕᲠᲔ<br>ᲕᲢ | ᲔᲠᲗᲔᲣᲚᲘ<br>ᲞᲐᲚᲝᲑᲔᲜᲣᲠᲘ<br>ᲡᲐᲜᲐᲗᲘᲡ<br>ᲡᲘᲛᲫᲚᲐᲕᲠᲔ<br>ᲕᲢ | შუქგაცემა<br>Φ<br>ლე | ᲡᲐᲜᲐᲗᲔᲑᲘᲡ<br>Რ-ᲑᲐ | ᲒᲐᲜᲐᲗᲔᲑᲘᲡ<br>ᲯᲐᲛᲣᲠᲘ<br>ᲓᲐᲓᲒᲛᲣᲚᲘ<br>ᲡᲘᲛᲫᲚᲐᲕᲠᲔ<br>ᲙᲕᲢ | ᲡᲐᲜᲐᲗᲘᲡ<br>ᲐᲠᲛᲐᲢᲣᲠᲘᲡ<br>ᲢᲘᲞᲘ        |
|-------|---------------------------------------|-----------|---------------------------|------------------------|----------------------------------------------------------------------|-------------|----------------------------------------------------------|-----------------------------------------------------|----------------------|-------------------|-----------------------------------------------------|-------------------------------------|
| 1     | 2                                     | 3         | 4                         | 5                      | 6                                                                    | 7           | 8                                                        | 9                                                   | 10                   | 11                | 12                                                  | 13                                  |
| 1     | <u> </u>                              | 7,7       | 3.0                       | 150                    | 13                                                                   | 100,1       | 80                                                       | 40                                                  | 3000                 | 2                 | 0,08                                                | ᲞᲐᲚᲝᲑᲔᲜᲣᲠᲘ ᲡᲐᲜᲐᲗᲘ <b>ДПО 6565</b>   |
| 2     | ᲓᲔᲠᲔᲤᲐᲜᲘ                              | 23,37     | 3,0                       | 150                    | 11                                                                   | 257,1       | 80                                                       | 40                                                  | 3000                 | 3                 | 0,12                                                | ᲰᲐᲚᲝᲑᲔᲜᲣᲠᲘ ᲡᲐᲜᲐᲗᲘ <b>ДПО 6565</b>   |
| 3     | ᲛᲔᲓᲞᲔᲠᲡᲝᲜᲐᲚᲘ                          | 13,23     | 3,0                       | 300                    | 18                                                                   | 238,1       | 80                                                       | 40                                                  | 3000                 | 4                 | 0,16                                                | ३ᲐᲚᲝᲑᲔᲜᲣᲠᲘ ᲡᲐᲜᲐᲗᲘ <b>ДПО 6565</b>   |
| 4     | <u>ᲐᲐᲦᲘᲡ ᲒᲐᲛᲒᲔ</u>                    | 10,47     | 3,0                       | 300                    | 18                                                                   | 188,5       | 80                                                       | 40                                                  | 3000                 | 3                 | 0,12                                                | ᲰᲐᲚᲝᲑᲔᲜᲣᲠᲘ ᲡᲐᲜᲐᲗᲘ <b>ДПО 6565</b>   |
| 5     | % <b>ð</b> ᲣᲕᲘ                        | 53,54     | 3,0                       | 400                    | 20                                                                   | 1070,8      | 80                                                       | 40                                                  | 3000                 | 14                | 0,56                                                | ᲰᲐᲚᲝᲑᲔᲜᲣᲠᲘ ᲡᲐᲜᲐᲗᲘ <b>Д∏O 6565</b>   |
| 6     | <b>%</b> 8730                         | 46,41     | 3,0                       | 400                    | 20                                                                   | 928,2       | 80                                                       | 40                                                  | 3000                 | 12                | 0,48                                                | ≵ᲐᲚᲝᲑᲔᲜᲣᲠᲘ ᲡᲐᲜᲐᲗᲘ <b>Д∏O 6565</b>   |
| 7     | ᲡᲐᲡᲐᲦᲘᲚᲝ                              | 14,62     | 3,0                       | 400                    | 22                                                                   | 321,64      | 80                                                       | 40                                                  | 3000                 | 4                 | 0,16                                                | ჰᲐᲚᲝᲑᲔᲜᲣᲠᲘ ᲡᲐᲜᲐᲗᲘ <b>ДПО 6565</b>   |
| 8     | ᲡᲐᲛᲖᲐᲠᲔᲣᲚᲝ                            | 14,25     | 3,0                       | 500                    | 43                                                                   | 612,8       | 100                                                      | 40                                                  | 4000                 | 6                 | 0,24                                                | ३১ᲚᲝᲑᲔᲜᲣᲠᲘ ᲡᲐᲜᲐᲗᲘ <b>ДПО 404065</b> |
| 9     | ᲡᲐᢟᲧᲝᲑᲘ                               | 10,88     | 3,0                       | 75                     | 6,5                                                                  | 70,72       | 40                                                       | 15                                                  | 1000                 | 2                 | 0,03                                                | ჰᲐᲚᲝᲑᲔᲜᲣᲠᲘ ᲡᲐᲜᲐᲗᲘ <b>ДПО 4003</b>   |
| 10    | WC ซ ซ อ                              | 4,84      | 3,0                       | 150                    | 13                                                                   | 62,92       | 40                                                       | 15                                                  | 1000                 | 2                 | 0,03                                                | ᲞᲐᲚᲝᲑᲔᲜᲣᲠᲘ ᲡᲐᲜᲐᲗᲘ <b>ДПО 4003</b>   |
| 11    | ႱᲐᲛᲠᲔᲪᲮᲐᲝ                             | 4,62      | 3,0                       | 150                    | 13                                                                   | 60,04       | 40                                                       | 15                                                  | 1000                 | 2                 | 0,03                                                | ჰაᲚᲝᲑᲔᲜᲣᲠᲘ ᲡᲐᲜᲐᲗᲘ <b>ДПО 4003</b>   |
| 12    | ᲓᲔᲠᲔᲤᲐᲜᲘ                              | 4,5       | 3.0                       | 150                    | 13                                                                   | 58,5        | 80                                                       | 40                                                  | 3000                 | 1                 | 0,04                                                | ቆᲐᲚᲝᲑᲔᲜᲣᲠᲘ ᲡᲐᲜᲐᲗᲘ <b>ДПО 6565</b>   |
| 13    | WC ১ᲦᲛ                                | 1,43      | 3,0                       | 150                    | 13                                                                   | 18,6        | 40                                                       | 15                                                  | 1000                 | 1                 | 0,015                                               | ჰᲐᲚᲝᲑᲔᲜᲣᲠ0 ᲡᲐᲜᲐᲗ0 <b>Д∏O 4003</b>   |
| 14-15 | WC                                    | 6,7       | 3,0                       | 150                    | 13                                                                   | 87,6        | 40                                                       | 15                                                  | 1000                 | 3                 | 0,045                                               | ತಿᲐᲚᲝᲒᲔᲜᲣᲠᲘ ᲡᲐᲜᲐᲗᲘ <b>ДПО 4003</b>  |
| 16    | ᲡᲠᲓᲐᲤᲘ-ᲡᲐᲥᲕᲐᲑᲔ                        | 15,96     | 4,2                       | 150                    | 15                                                                   | 239,4       | 40                                                       | 15                                                  | 1000                 | 6                 | 0,09                                                | ᲞᲐᲚᲝᲑᲔᲜᲣᲠᲘ ᲡᲐᲜᲐᲗᲘ <b>ДПО 4003</b>   |
| 17    | 503520                                | 26,27     | 3.0                       | 75                     | 5,5                                                                  | 144,5       | 40                                                       | 15                                                  | 1000                 | 4                 | 0,06                                                | ₿ᲐᲚᲝᲖᲔᲜᲣᲠᲘ ᲡᲐᲜᲐᲗᲘ <b>Д∏୦ 4003</b>   |
|       | ᲐᲕᲐᲠᲘᲣᲚᲘ ᲒᲐᲜᲐᲗᲔᲑᲐ                     |           |                           |                        |                                                                      |             |                                                          |                                                     |                      | 3                 | 0,07                                                |                                     |
|       | · · · · · · · · · · · · · · · · · · · |           |                           |                        | - 116-116                                                            | 1638.53 (2) |                                                          |                                                     |                      | 72                | 2,33                                                |                                     |

| N⁰    | <u>ს</u> ათავი <u>ო</u> | <b>S</b><br>ർ3.8 | ᲠᲝᲖᲔᲢᲔᲑᲘᲡ<br>Რ-ᲑᲐ | ᲠᲝᲖᲔᲢᲣᲚᲘ<br>ᲥᲡᲔᲚᲘᲡ<br>ᲡᲐᲐᲜᲒᲐᲠᲘᲨᲝ<br>ᲡᲘᲒᲫᲚᲐᲕᲠᲔ<br>ᲙᲕᲢ | ᲐᲕᲢᲝᲛᲐᲢᲣᲠᲘ<br>ᲐᲛᲝᲛᲠᲗᲕᲔᲚᲘᲡ<br>ᲜᲝᲛᲔᲠᲘ<br>ᲠᲝᲖᲔᲢᲣᲚᲘ<br>ᲥᲡᲔᲚᲘᲡᲐᲗᲕᲘᲡ | ᲡᲐᲜᲐᲗᲔᲑᲘᲡ<br>Რ-ᲑᲐ | ᲔᲠᲗᲔᲣᲚᲘ<br>ᲞᲐᲚᲝᲑᲔᲜᲣᲠᲘ<br>ᲡᲐᲜᲐᲗᲘᲡ<br>ᲡᲘᲛᲫᲚᲐᲕᲠᲔ<br>ᲕᲢ | ᲒᲐᲜᲐᲗᲔᲑᲘᲡ<br>ᲙᲮᲔᲚᲘᲡ<br>ᲡᲐᲐᲜᲒᲐᲠᲘᲨᲝ<br>ᲡᲘᲛᲫᲚᲐᲕᲠᲔ<br>ᲙᲕᲢ | ᲐᲕᲢᲝᲛᲐᲢᲣᲠᲘ<br>ᲐᲛᲝᲛᲠᲗᲕᲔᲚᲘᲡ<br>ᲜᲝᲛᲔᲠᲘ<br>ᲒᲐᲜᲐᲗᲔᲑᲘᲡ<br>ᲥᲡᲔᲚᲘᲡᲐᲗᲕᲘᲡ | ᲯᲐᲛᲣᲠᲘ<br>ᲡᲐᲐᲜᲒᲐᲠᲘᲨᲝ<br>ᲡᲘᲛᲫᲚᲐᲕᲠᲔ<br>ᲙᲕᲢ | ᲫᲐᲑᲕᲘᲡ<br>ᲡᲐᲤᲔᲮᲣᲠᲘ |
|-------|-------------------------|------------------|-------------------|------------------------------------------------------|----------------------------------------------------------------|-------------------|-----------------------------------------------------|-------------------------------------------------------|-----------------------------------------------------------------|------------------------------------------|--------------------|
| 1     | 2                       | 3                | 4                 | 5                                                    | 6                                                              | 7                 | 8                                                   | 9                                                     | 10                                                              | 11                                       | 12                 |
| 1     | <u> Ფ</u> ᲝᲘᲔ 1 ᲡᲐᲠᲗ    | 7,7              | 1                 | 0,1                                                  | QF 3                                                           | 2                 | 40                                                  | 0,08                                                  | QD 9                                                            | 0,18                                     | 220                |
| 2     | ᲓᲔᲠᲔᲤᲐᲜᲘ                | 23,37            | 1                 | 0,1                                                  | QF 3                                                           | 3                 | 40                                                  | 0,12                                                  | QD 9                                                            | 0,22                                     | 220                |
| 3     | ᲛᲔᲓᲞᲔᲠᲡᲝᲜᲐᲚᲘ            | 13,23            | 2                 | 0,2                                                  | QF 3                                                           | 4                 | 40                                                  | 0,16                                                  | QD 9                                                            | 0,36                                     | 220                |
| 4     | ᲑᲐᲦᲘᲡ ᲒᲐᲛᲒᲔ             | 10,47            | 2                 | 0,8                                                  | QF 3                                                           | 3                 | 40                                                  | 0,12                                                  | QD 9                                                            | 0,92                                     | 220                |
| 5     | % <b>ð</b> J30          | 53,54            | 4                 | 0,4                                                  | Qf5                                                            | 14                | 40                                                  | 0,56                                                  | QD 8                                                            | 0,96                                     | 220                |
| 6     | % <b>ð</b> J30          | 46,41            | 4                 | 0,4                                                  | QF 4                                                           | 12                | 40                                                  | 0,48                                                  | QD 8                                                            | 0,88                                     | 220                |
| 7     | ᲡᲐᲡᲐᲓᲘᲚᲝ                | 14,62            | 1                 | 0,1                                                  | QF 2                                                           | 4                 | 40                                                  | 0,16                                                  | QD 7                                                            | 0,26                                     | 220                |
| 8     | <u>ᲡᲐᲛᲖᲐᲠᲔᲣᲚᲝ</u>       | 14,25            | 6                 | 1,2                                                  | QF 2                                                           | 6                 | 40                                                  | 0,24                                                  | QD 7                                                            | 1,44                                     | 220                |
|       | ᲡᲐᲛᲖᲐᲠᲔᲣᲚᲝ ᲦᲣᲒᲔᲚᲘ       |                  |                   | 6                                                    |                                                                |                   |                                                     |                                                       |                                                                 | 6                                        | 380                |
| 9     | ႱႽჅმຒႽႱ                 | 10,88            | 2                 | 0,2                                                  | QF 1                                                           | 2                 | 15                                                  | 0,03                                                  | QD 6                                                            | 0,23                                     | 220                |
| 10    | WC შ შ მ                | 4,84             |                   |                                                      | QF 1                                                           | 2                 | 15                                                  | 0,03                                                  |                                                                 | 0,03                                     | 220                |
| 11    | ᲡᲐᲛᲠᲔᲪᲮᲐᲝ               | 4,62             | 2                 | 0,2                                                  | QF 1                                                           | 2                 | 15                                                  | 0,03                                                  | QD 6                                                            | 0,23                                     | 220                |
| 12    | ᲓᲔᲠᲔᲤᲐᲜᲘ                | 4,5              | 1                 | 0,1                                                  | QF 1                                                           | 1                 | 40                                                  | 0,04                                                  | QD 6                                                            | 0,14                                     | 220                |
| 13    | WC                      | 1,43             |                   |                                                      | QF 1                                                           | 1                 | 15                                                  | 0,015                                                 |                                                                 | 0,015                                    | 220                |
| 14-15 | WC                      | 6,7              | 1                 | 0,1                                                  | QF 1                                                           | 3                 | 15                                                  | 0,045                                                 | QD 6                                                            | 0,145                                    | 220                |
| 16    | ᲡᲠᲦᲐᲤᲘ-ᲡᲐᲥᲕᲐᲑᲔ          | 15,96            | 2                 | 0,2                                                  | QF 2                                                           | 6                 | 15                                                  | 0,09                                                  | QD 6                                                            | 0,29                                     | 220                |
| 17    | 508520                  | 26,27            |                   |                                                      | QF 3                                                           | 4                 | 4                                                   | 0,06                                                  |                                                                 | 0,06                                     | 220                |
|       | ᲐᲕᲐᲠᲘᲣᲚᲘ ᲑᲐᲜᲐᲗᲔᲑᲐ       |                  |                   |                                                      |                                                                | 3                 |                                                     | 0,07                                                  |                                                                 | 0,07                                     |                    |
|       |                         |                  | 28                | 10,1                                                 |                                                                | 72                |                                                     | 2,33                                                  |                                                                 | 12,43                                    |                    |