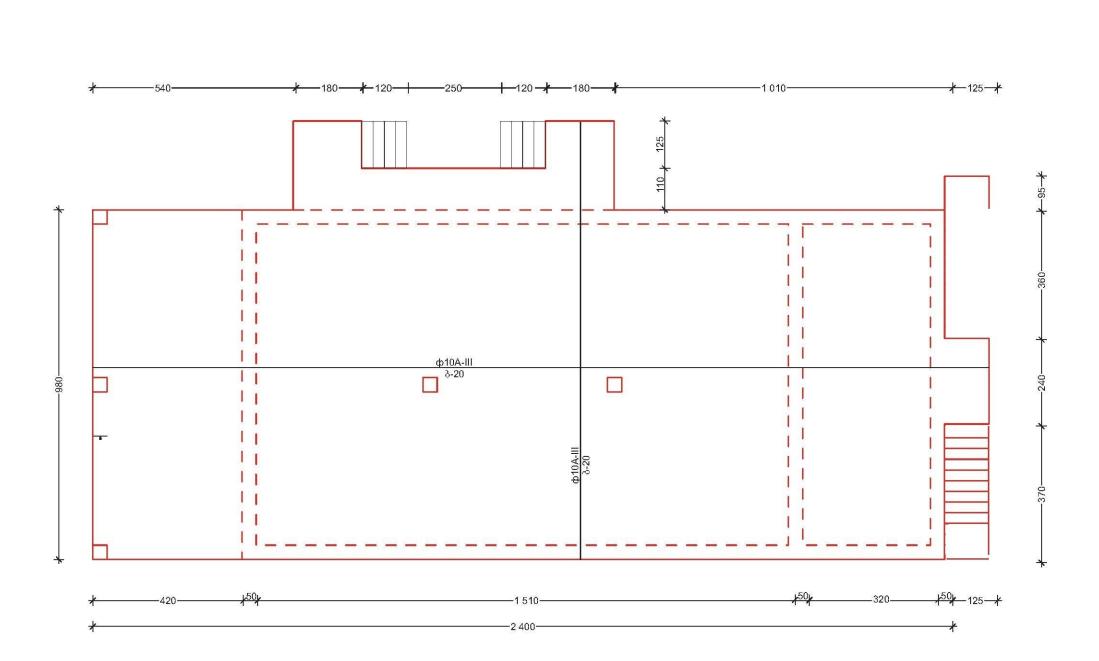

| °Ĉ         | 086432000                | P~~():   |                 |  |  |  |  |  |
|                           | 11) - 4    | .15.5<br>מפאר הרווימי    | 020 000  | 2011            |  |  |  |  |  |
|                           | "ᲐᲠ        | 187306607430             | 68628    | 3U"             |  |  |  |  |  |
| ᲛᲐᲨᲢᲐᲑᲘ:                  |            | 1 : 10                   | 0        |                 |  |  |  |  |  |
| 0)ᲐᲠ0ᲦᲘ:                  | $\square$  |                          |          |                 |  |  |  |  |  |
| <b>ს</b> ტალია            |            | <b>ᲨᲣᲠᲪᲔᲚᲘ</b>           |          | ᲠᲐᲝᲓᲔᲜᲝᲑᲐ       |  |  |  |  |  |
| 3460034&0                 |            | 3 - 5                    |          |                 |  |  |  |  |  |





რპვ ფილა -0.30 ნიშნულზე არმირება ზეღა შრე არსებული

|                                        | Τ          | <u>გ</u> ათუმი 20 | 21    |                      |  |  |  |  |  |
|----------------------------------------|------------|-------------------|-------|----------------------|--|--|--|--|--|
| ଅମଜ <del>3</del> 2ତ0 A-3               |            | R533003 1         |       | <b>350ᲚᲘᲡ ᲡᲐᲮᲔᲚᲘ</b> |  |  |  |  |  |
|                                        |            | ᲔᲥᲡᲞᲚᲘᲙᲐᲪ         |       |                      |  |  |  |  |  |
|                                        |            |                   |       |                      |  |  |  |  |  |
|                                        |            |                   |       |                      |  |  |  |  |  |
|