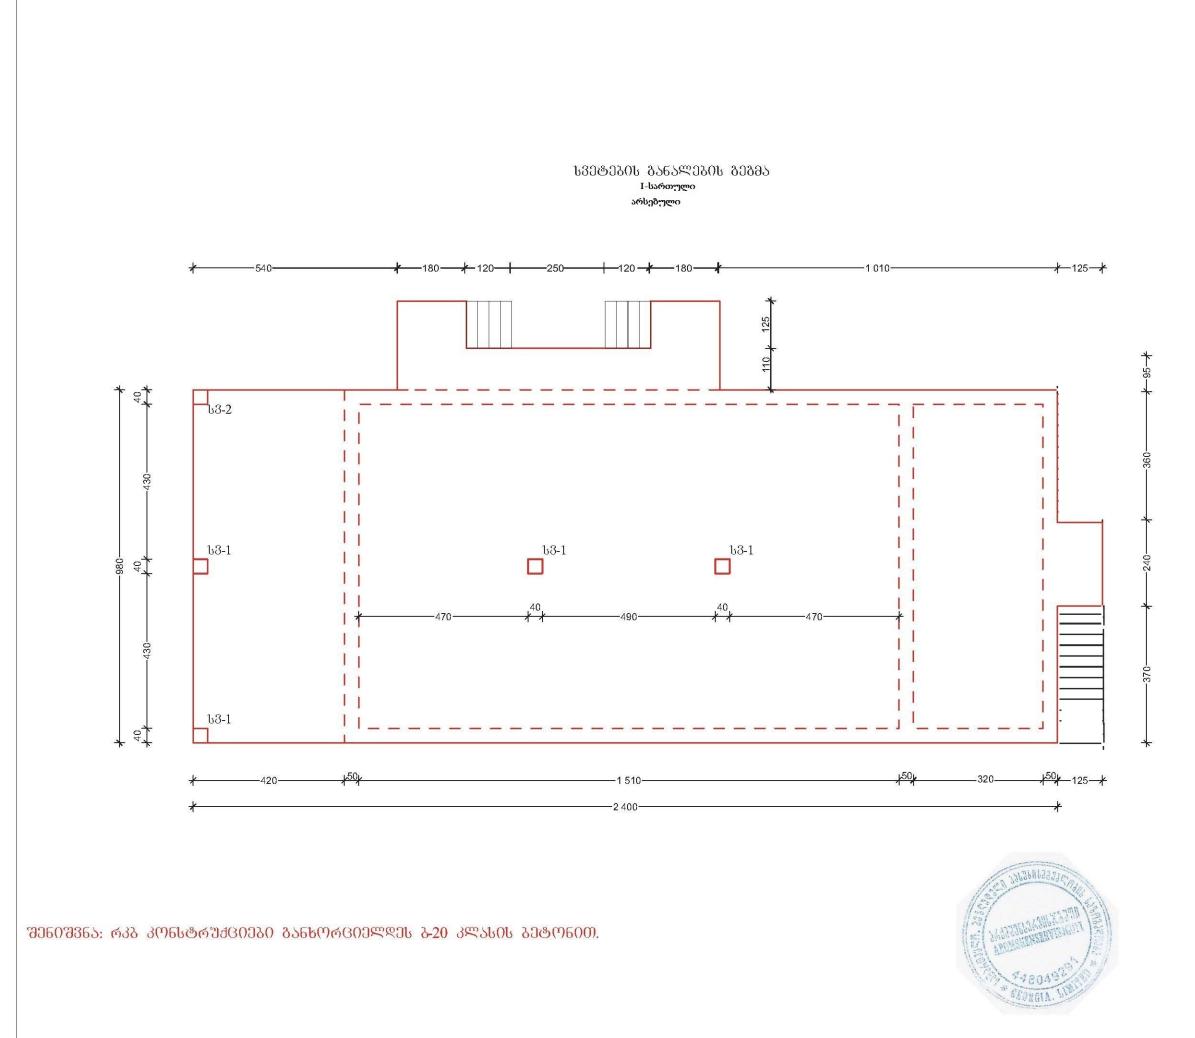

|                      | Τ         | <b>১১০) ଅ</b> ଚଚ 20  | )21            |                 |
|----------------------|-----------|----------------------|----------------|-----------------|
| පිෆ්ල්ඩ්ර්ල් A-3     |           | R7933007 J           | <b>V</b> ₂     | 3509906 6583990 |
|                      | 101       | ᲔᲥᲡᲞᲚᲘᲙᲐᲪ            | 05             |                 |
|                      |           |                      |                |                 |
|                      |           |                      |                |                 |
| 2                    |           | 30ᲠᲝᲒᲘᲗᲘ             | 60'86          | 250             |
|                      |           |                      |                |                 |
|                      | 0000      | 306073365:           |                |                 |
|                      |           |                      |                |                 |
| შუახევი              | <b>ას</b> | მუნიცი               | პალი           | ატეტის მერია    |
| მახალაკიძ            | სეეპ      | ის საპავე            | მვო პ          | ააღის მოწყობა   |
| ᲞᲠᲝᲔᲥᲢᲘᲡ ᲡᲐ<br>ᲡᲕᲔᲢᲐ |           | 80228<br>10502863    | ა              | 15              |
| თანამდეგოგა          |           | ზმარი                |                | O.AN            |
| ଝ୍ଠାଜପ୍ରଶ୍ଞମଜ୍ଜମ     | ð. f.     | 66680                |                | 3/B             |
| ᲙᲝᲜᲡᲢᲠ.              | ბ. የ      | 3ᲣᲢᲙᲐᲠᲐᲫᲔ            |                |                 |
|                      |           |                      |                |                 |
|                      |           |                      | <u>.</u>       |                 |
|                      |           |                      | 2              |                 |
|                      | ŝ         | 303647×079           | ) <b>平</b> (): |                 |
|                      | "პრ       | შ.პ.ს.<br>1830ნსერ30 | LX378          | 30"             |
| ᲛᲐᲨᲢᲐᲑᲘ:             |           | 1 : 10               | 0              |                 |
| ᲗᲐᲠᲘᲦᲘ:              |           |                      |                |                 |
| Ს <b>Ტ</b> ᲐᲦᲘᲐ      |           | 87600R0              | U.             | ଜଧମହ୍ଠମେଧ୍ୟ     |
| 36(9)360             |           | 3 - 1                |                |                 |

ცალკეული სვეტები არსებული

სშ-2

ᲛᲐᲡᲐᲚᲔᲑᲘᲡ ᲡᲞᲔᲪᲘᲤᲘᲙᲐᲪᲘᲐ:

| ᲐᲔᲢᲝᲜᲘ:   | B-20   | 4.58 <sup>3</sup> |
|-----------|--------|-------------------|
| არმაზშრა: | Φ8 - 0 | .1&               |
|           | Ф20 -  | 0.35&             |