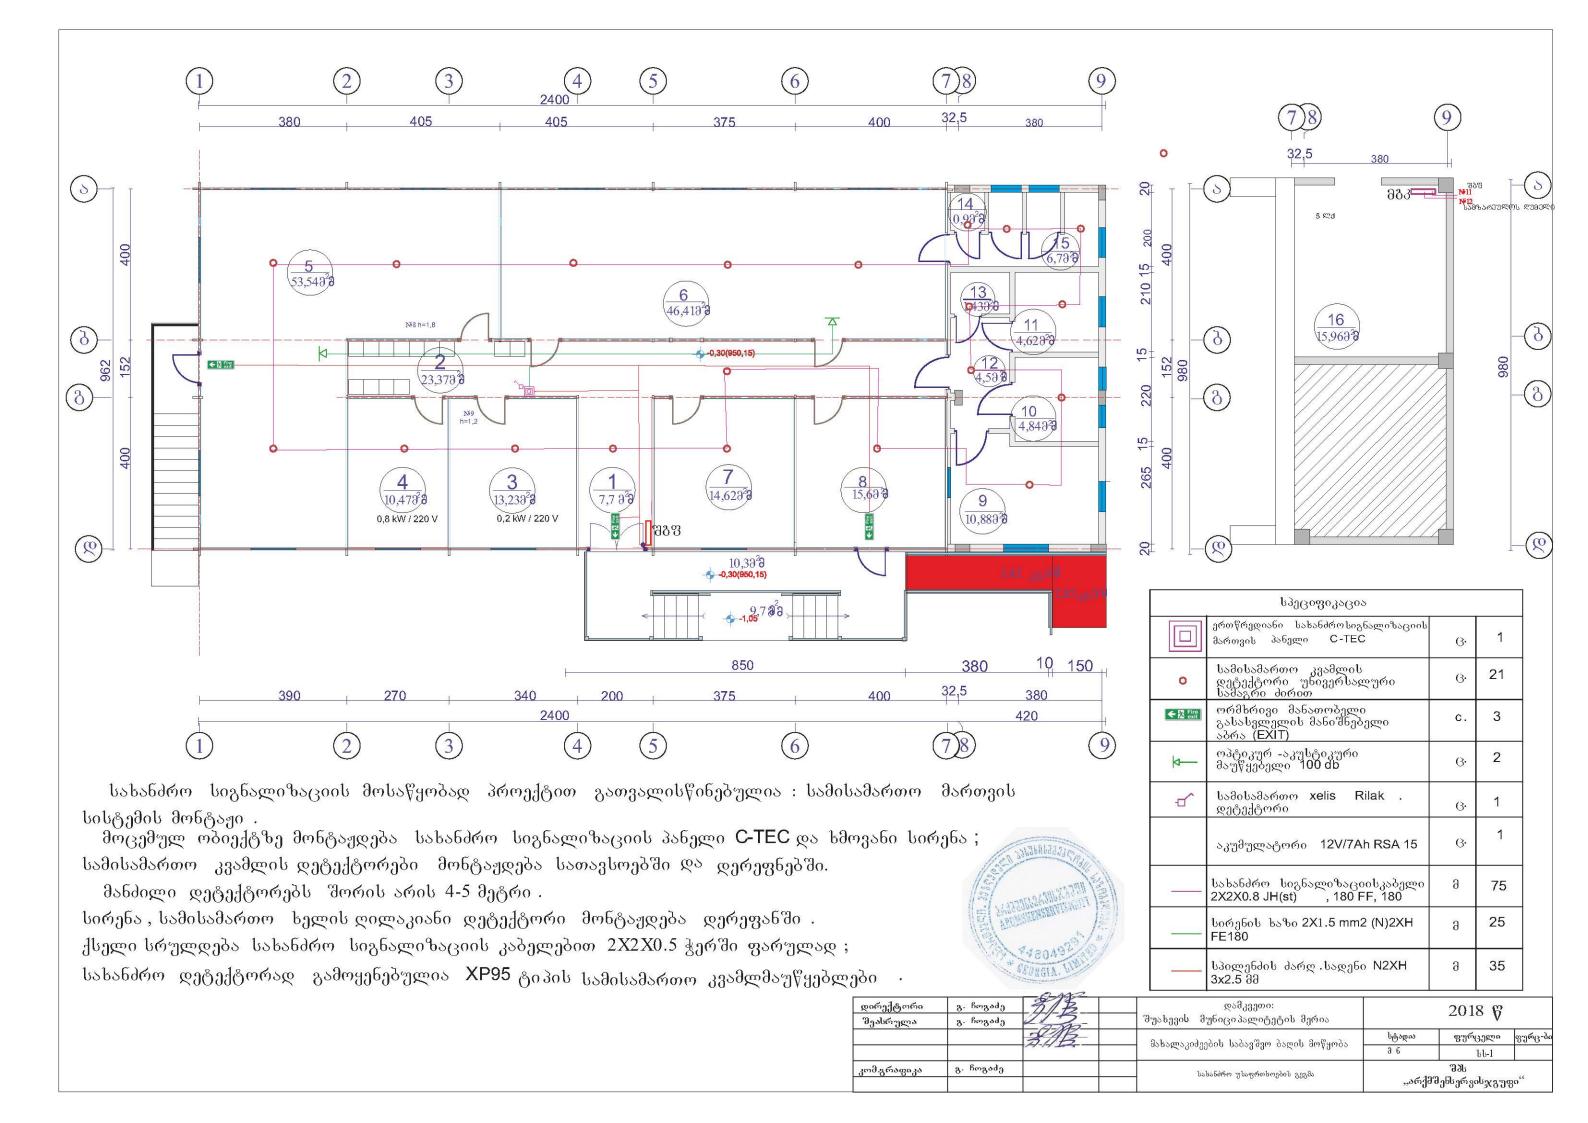

| N⁰    | ჀႽᲗჽᲕႱᲝ                               | S<br>33.8 | ᲡᲐᲛᲝᲜᲢᲐᲣᲝ<br>ᲡᲘᲛᲐᲦᲚᲔ<br>Მ | ᲒᲐᲜᲐᲗᲔᲑᲣ<br>ᲚᲝᲑᲐ<br>ᲚᲥ | ᲡᲕᲔᲓᲠᲘᲗᲘ<br>ᲡᲘᲛᲫᲚᲐᲕᲠᲔ<br>ᲚᲣᲛᲘᲜᲔᲡᲪᲔᲜᲢᲣᲠᲘ<br>ᲜᲐᲢᲣᲠᲔᲑᲘᲡᲐᲗᲕᲘᲡ<br>ᲕᲢ/ᲙᲕ.Მ |             | ᲔᲠᲗᲔᲣᲚᲘ<br>ᲚᲨᲛᲘᲜᲣᲡᲪᲔᲜᲢ ᲣᲠᲘ<br>ᲡᲐᲜᲐᲗᲘᲡ<br>ᲡᲘᲛᲫᲚᲐᲕᲠᲔ<br>ᲕᲢ | ᲔᲠᲗᲔᲣᲚᲘ<br>ᲞᲐᲚᲝᲑᲔᲜᲣᲠᲘ<br>ᲡᲐᲜᲐᲗᲘᲡ<br>ᲡᲘᲛᲫᲚᲐᲕᲠᲔ<br>ᲕᲢ | შუქგაცემა<br>Φ<br>ლე | ᲡᲐᲜᲐᲗᲔᲑᲘᲡ<br>Რ-ᲑᲐ | ᲒᲐᲜᲐᲗᲔᲑᲘᲡ<br>ᲯᲐᲛᲣᲠᲘ<br>ᲓᲐᲓᲒᲛᲣᲚᲘ<br>ᲡᲘᲛᲫᲚᲐᲕᲠᲔ<br>ᲙᲕᲢ | ᲡᲐᲜᲐᲗᲘᲡ<br>ᲐᲠᲛᲐᲢᲣᲠᲘᲡ<br>ᲢᲘᲞᲘ        |
|-------|---------------------------------------|-----------|---------------------------|------------------------|----------------------------------------------------------------------|-------------|----------------------------------------------------------|-----------------------------------------------------|----------------------|-------------------|-----------------------------------------------------|-------------------------------------|
| 1     | 2                                     | 3         | 4                         | 5                      | 6                                                                    | 7           | 8                                                        | 9                                                   | 10                   | 11                | 12                                                  | 13                                  |
| 1     | <u> </u>                              | 7,7       | 3.0                       | 150                    | 13                                                                   | 100,1       | 80                                                       | 40                                                  | 3000                 | 2                 | 0,08                                                | ᲞᲐᲚᲝᲑᲔᲜᲣᲠᲘ ᲡᲐᲜᲐᲗᲘ <b>ДПО 6565</b>   |
| 2     | ᲓᲔᲠᲔᲤᲐᲜᲘ                              | 23,37     | 3,0                       | 150                    | 11                                                                   | 257,1       | 80                                                       | 40                                                  | 3000                 | 3                 | 0,12                                                | ᲰᲐᲚᲝᲑᲔᲜᲣᲠᲘ ᲡᲐᲜᲐᲗᲘ <b>ДПО 6565</b>   |
| 3     | ᲛᲔᲓᲞᲔᲠᲡᲝᲜᲐᲚᲘ                          | 13,23     | 3,0                       | 300                    | 18                                                                   | 238,1       | 80                                                       | 40                                                  | 3000                 | 4                 | 0,16                                                | ३ᲐᲚᲝᲑᲔᲜᲣᲠᲘ ᲡᲐᲜᲐᲗᲘ <b>ДПО 6565</b>   |
| 4     | <u>ᲐᲐᲦᲘᲡ ᲒᲐᲛᲒᲔ</u>                    | 10,47     | 3,0                       | 300                    | 18                                                                   | 188,5       | 80                                                       | 40                                                  | 3000                 | 3                 | 0,12                                                | ᲰᲐᲚᲝᲑᲔᲜᲣᲠᲘ ᲡᲐᲜᲐᲗᲘ <b>ДПО 6565</b>   |
| 5     | % <b>ð</b> ᲣᲕᲘ                        | 53,54     | 3,0                       | 400                    | 20                                                                   | 1070,8      | 80                                                       | 40                                                  | 3000                 | 14                | 0,56                                                | ᲰᲐᲚᲝᲑᲔᲜᲣᲠᲘ ᲡᲐᲜᲐᲗᲘ <b>Д∏O 6565</b>   |
| 6     | <b>%</b> 8730                         | 46,41     | 3,0                       | 400                    | 20                                                                   | 928,2       | 80                                                       | 40                                                  | 3000                 | 12                | 0,48                                                | ≵ᲐᲚᲝᲑᲔᲜᲣᲠᲘ ᲡᲐᲜᲐᲗᲘ <b>Д∏O 6565</b>   |
| 7     | ᲡᲐᲡᲐᲦᲘᲚᲝ                              | 14,62     | 3,0                       | 400                    | 22                                                                   | 321,64      | 80                                                       | 40                                                  | 3000                 | 4                 | 0,16                                                | ჰᲐᲚᲝᲑᲔᲜᲣᲠᲘ ᲡᲐᲜᲐᲗᲘ <b>ДПО 6565</b>   |
| 8     | ᲡᲐᲛᲖᲐᲠᲔᲣᲚᲝ                            | 14,25     | 3,0                       | 500                    | 43                                                                   | 612,8       | 100                                                      | 40                                                  | 4000                 | 6                 | 0,24                                                | ३১ᲚᲝᲑᲔᲜᲣᲠᲘ ᲡᲐᲜᲐᲗᲘ <b>ДПО 404065</b> |
| 9     | ᲡᲐᢟᲧᲝᲑᲘ                               | 10,88     | 3,0                       | 75                     | 6,5                                                                  | 70,72       | 40                                                       | 15                                                  | 1000                 | 2                 | 0,03                                                | ჰᲐᲚᲝᲑᲔᲜᲣᲠᲘ ᲡᲐᲜᲐᲗᲘ <b>ДПО 4003</b>   |
| 10    | WC ซ ซ อ                              | 4,84      | 3,0                       | 150                    | 13                                                                   | 62,92       | 40                                                       | 15                                                  | 1000                 | 2                 | 0,03                                                | ᲞᲐᲚᲝᲑᲔᲜᲣᲠᲘ ᲡᲐᲜᲐᲗᲘ <b>ДПО 4003</b>   |
| 11    | ႱᲐᲛᲠᲔᲪᲮᲐᲝ                             | 4,62      | 3,0                       | 150                    | 13                                                                   | 60,04       | 40                                                       | 15                                                  | 1000                 | 2                 | 0,03                                                | ჰაᲚᲝᲑᲔᲜᲣᲠᲘ ᲡᲐᲜᲐᲗᲘ <b>ДПО 4003</b>   |
| 12    | ᲓᲔᲠᲔᲤᲐᲜᲘ                              | 4,5       | 3.0                       | 150                    | 13                                                                   | 58,5        | 80                                                       | 40                                                  | 3000                 | 1                 | 0,04                                                | ቆᲐᲚᲝᲑᲔᲜᲣᲠᲘ ᲡᲐᲜᲐᲗᲘ <b>ДПО 6565</b>   |
| 13    | WC ১ᲦᲛ                                | 1,43      | 3,0                       | 150                    | 13                                                                   | 18,6        | 40                                                       | 15                                                  | 1000                 | 1                 | 0,015                                               | ჰᲐᲚᲝᲑᲔᲜᲣᲠ0 ᲡᲐᲜᲐᲗ0 <b>Д∏O 4003</b>   |
| 14-15 | WC                                    | 6,7       | 3,0                       | 150                    | 13                                                                   | 87,6        | 40                                                       | 15                                                  | 1000                 | 3                 | 0,045                                               | ತಿᲐᲚᲝᲒᲔᲜᲣᲠᲘ ᲡᲐᲜᲐᲗᲘ <b>ДПО 4003</b>  |
| 16    | ᲡᲠᲓᲐᲤᲘ-ᲡᲐᲥᲕᲐᲑᲔ                        | 15,96     | 4,2                       | 150                    | 15                                                                   | 239,4       | 40                                                       | 15                                                  | 1000                 | 6                 | 0,09                                                | ᲞᲐᲚᲝᲑᲔᲜᲣᲠᲘ ᲡᲐᲜᲐᲗᲘ <b>ДПО 4003</b>   |
| 17    | 503520                                | 26,27     | 3.0                       | 75                     | 5,5                                                                  | 144,5       | 40                                                       | 15                                                  | 1000                 | 4                 | 0,06                                                | ₿ᲐᲚᲝᲖᲔᲜᲣᲠᲘ ᲡᲐᲜᲐᲗᲘ <b>Д∏୦ 4003</b>   |
|       | ᲐᲕᲐᲠᲘᲣᲚᲘ ᲒᲐᲜᲐᲗᲔᲑᲐ                     |           |                           |                        |                                                                      |             |                                                          |                                                     |                      | 3                 | 0,07                                                |                                     |
|       | · · · · · · · · · · · · · · · · · · · |           |                           |                        | - 116-116                                                            | 1638.53 (2) |                                                          |                                                     |                      | 72                | 2,33                                                |                                     |

| დირექტორი<br>შეასრულა | გ. ჩოგაძე<br>გ. ჩოგაძე | 3/B   | დამკვეთი:<br>შუახევის მუნიციპალიტეტის მერია | р            | 2018 F         |         |
|-----------------------|------------------------|-------|---------------------------------------------|--------------|----------------|---------|
|                       |                        | 3.113 | მახალაკიძეების საბავშვო ბაღის მოწყობა       | სტადია<br>მნ | ფურცელი<br>ე-3 | ფურც-ბი |
| კომ.გრაფიკა           | გ. ჩოგაძე              |       | შუქტექნიკური უწყისი                         | "არქმ        |                | ფი"     |