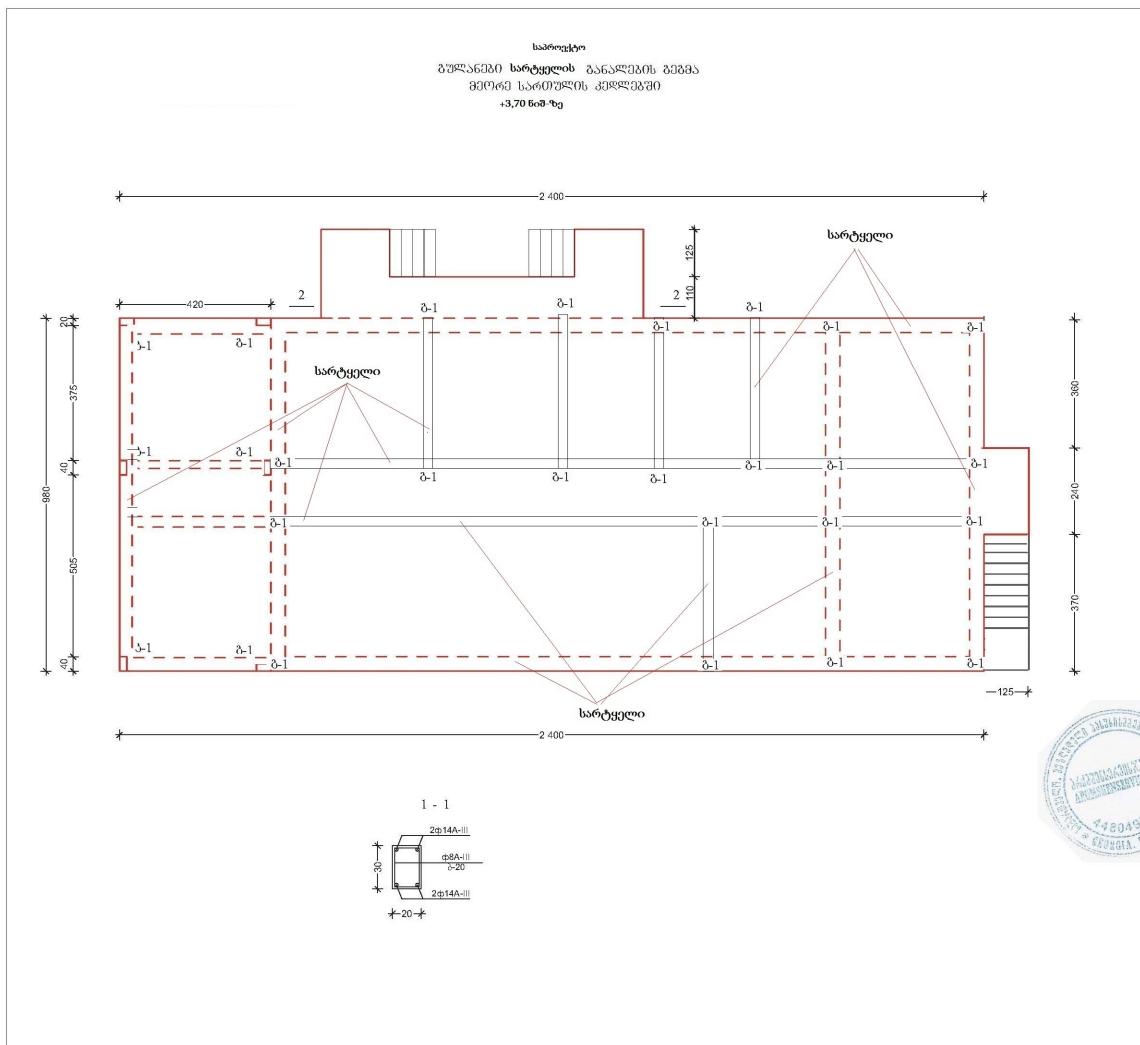

| დირექტორი<br>შეასრულა | გ. ჩოგაძე<br>გ. ჩოგაძე | 3/B- | დამკვეთი:<br>შუახევის მუნიციპალიტეტის მერია |              | 2018 🎖           |         |
|-----------------------|------------------------|------|---------------------------------------------|--------------|------------------|---------|
|                       |                        | 3.1B | მახალაკიძეების საბავშვო ბაღის მოწყობა       | სტადია<br>მნ | ფურცელი<br>ე-9   | ფურც-ბი |
| კომ.გრაფიკა           | გ. ჩოგაძე              |      | დამიწების მოწყობის გეგმა                    | "არქმ        | <br>შენსერგისჯგუ | ფი"     |