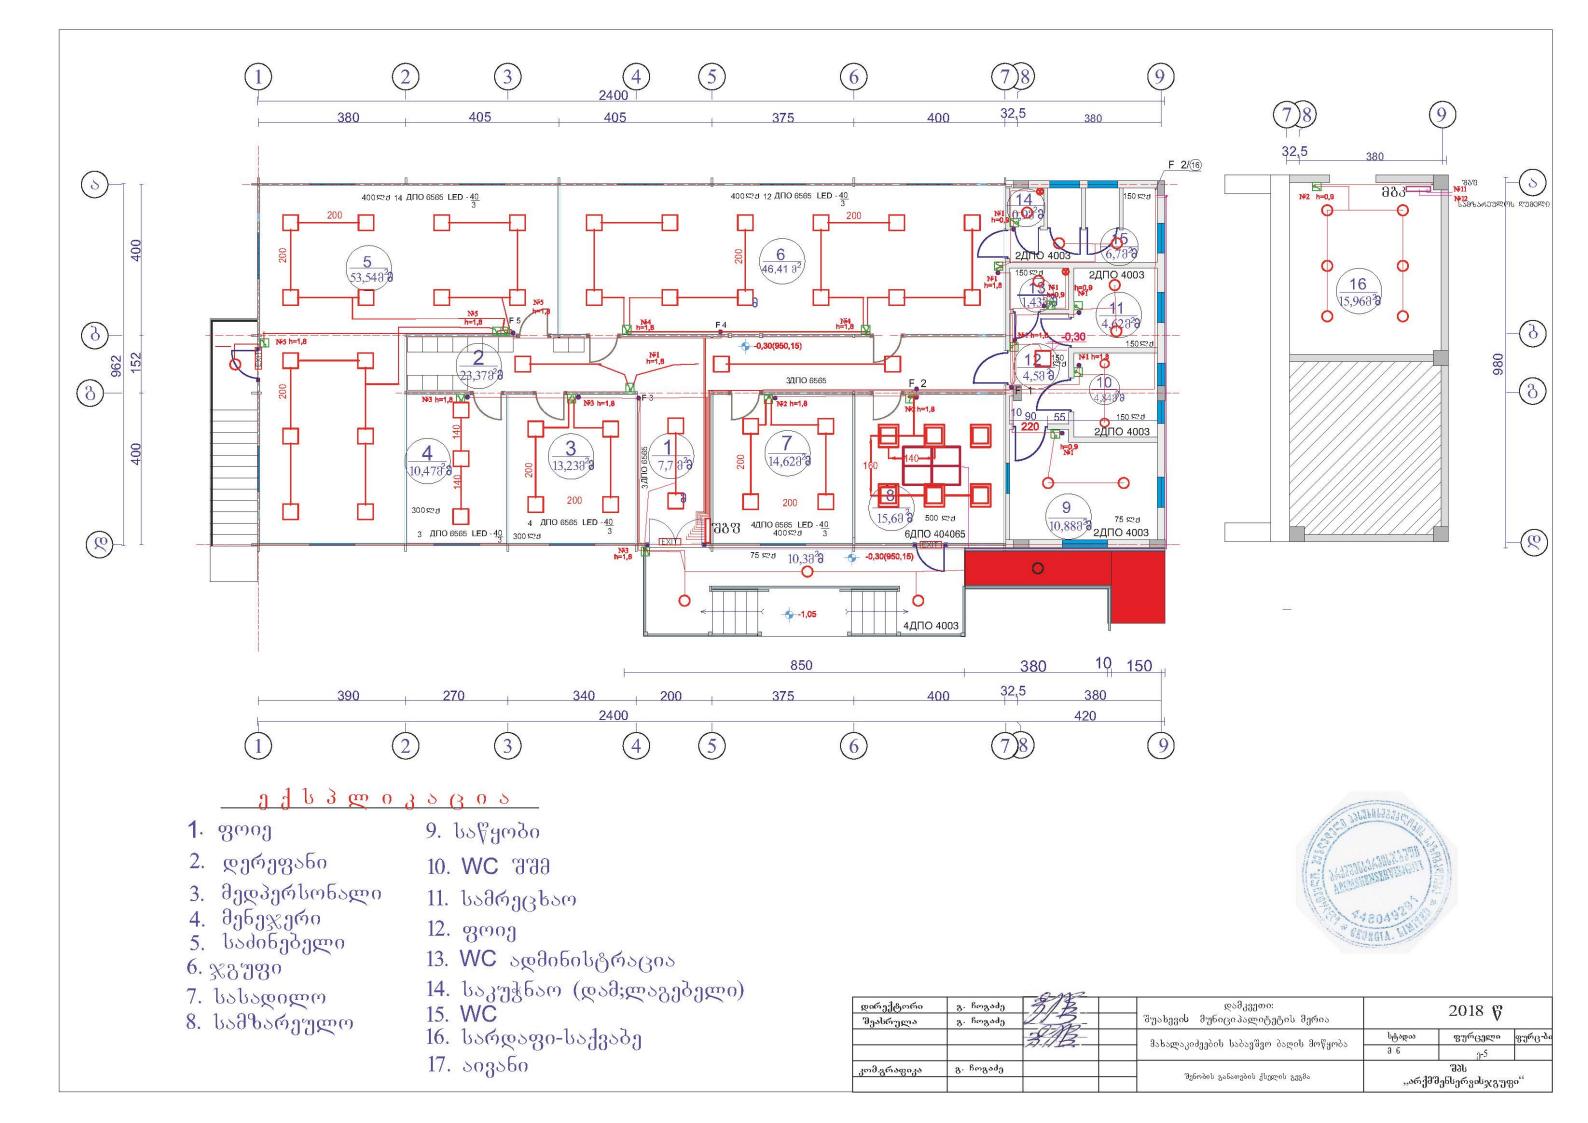

| N⁰    | <u>ს</u> ათავი <u>ო</u> | <b>S</b><br>ർ3.8 | ᲠᲝᲖᲔᲢᲔᲑᲘᲡ<br>Რ-ᲑᲐ | ᲠᲝᲖᲔᲢᲣᲚᲘ<br>ᲥᲡᲔᲚᲘᲡ<br>ᲡᲐᲐᲜᲒᲐᲠᲘᲨᲝ<br>ᲡᲘᲒᲫᲚᲐᲕᲠᲔ<br>ᲙᲕᲢ | ᲐᲕᲢᲝᲛᲐᲢᲣᲠᲘ<br>ᲐᲛᲝᲛᲠᲗᲕᲔᲚᲘᲡ<br>ᲜᲝᲛᲔᲠᲘ<br>ᲠᲝᲖᲔᲢᲣᲚᲘ<br>ᲥᲡᲔᲚᲘᲡᲐᲗᲕᲘᲡ | ᲡᲐᲜᲐᲗᲔᲑᲘᲡ<br>Რ-ᲑᲐ | ᲔᲠᲗᲔᲣᲚᲘ<br>ᲞᲐᲚᲝᲑᲔᲜᲣᲠᲘ<br>ᲡᲐᲜᲐᲗᲘᲡ<br>ᲡᲘᲛᲫᲚᲐᲕᲠᲔ<br>ᲕᲢ | ᲒᲐᲜᲐᲗᲔᲑᲘᲡ<br>ᲙᲮᲔᲚᲘᲡ<br>ᲡᲐᲐᲜᲒᲐᲠᲘᲨᲝ<br>ᲡᲘᲛᲫᲚᲐᲕᲠᲔ<br>ᲙᲕᲢ | ᲐᲕᲢᲝᲛᲐᲢᲣᲠᲘ<br>ᲐᲛᲝᲛᲠᲗᲕᲔᲚᲘᲡ<br>ᲜᲝᲛᲔᲠᲘ<br>ᲒᲐᲜᲐᲗᲔᲑᲘᲡ<br>ᲥᲡᲔᲚᲘᲡᲐᲗᲕᲘᲡ | ᲯᲐᲛᲣᲠᲘ<br>ᲡᲐᲐᲜᲒᲐᲠᲘᲨᲝ<br>ᲡᲘᲛᲫᲚᲐᲕᲠᲔ<br>ᲙᲕᲢ | ᲫᲐᲑᲕᲘᲡ<br>ᲡᲐᲤᲔᲮᲣᲠᲘ |
|-------|-------------------------|------------------|-------------------|------------------------------------------------------|----------------------------------------------------------------|-------------------|-----------------------------------------------------|-------------------------------------------------------|-----------------------------------------------------------------|------------------------------------------|--------------------|
| 1     | 2                       | 3                | 4                 | 5                                                    | 6                                                              | 7                 | 8                                                   | 9                                                     | 10                                                              | 11                                       | 12                 |
| 1     | <u> Ფ</u> ᲝᲘᲔ 1 ᲡᲐᲠᲗ    | 7,7              | 1                 | 0,1                                                  | QF 3                                                           | 2                 | 40                                                  | 0,08                                                  | QD 9                                                            | 0,18                                     | 220                |
| 2     | ᲓᲔᲠᲔᲤᲐᲜᲘ                | 23,37            | 1                 | 0,1                                                  | QF 3                                                           | 3                 | 40                                                  | 0,12                                                  | QD 9                                                            | 0,22                                     | 220                |
| 3     | ᲛᲔᲓᲞᲔᲠᲡᲝᲜᲐᲚᲘ            | 13,23            | 2                 | 0,2                                                  | QF 3                                                           | 4                 | 40                                                  | 0,16                                                  | QD 9                                                            | 0,36                                     | 220                |
| 4     | ᲑᲐᲦᲘᲡ ᲒᲐᲛᲒᲔ             | 10,47            | 2                 | 0,8                                                  | QF 3                                                           | 3                 | 40                                                  | 0,12                                                  | QD 9                                                            | 0,92                                     | 220                |
| 5     | % <b>ð</b> J30          | 53,54            | 4                 | 0,4                                                  | Qf5                                                            | 14                | 40                                                  | 0,56                                                  | QD 8                                                            | 0,96                                     | 220                |
| 6     | % <b>ð</b> J30          | 46,41            | 4                 | 0,4                                                  | QF 4                                                           | 12                | 40                                                  | 0,48                                                  | QD 8                                                            | 0,88                                     | 220                |
| 7     | ᲡᲐᲡᲐᲓᲘᲚᲝ                | 14,62            | 1                 | 0,1                                                  | QF 2                                                           | 4                 | 40                                                  | 0,16                                                  | QD 7                                                            | 0,26                                     | 220                |
| 8     | <u>ᲡᲐᲛᲖᲐᲠᲔᲣᲚᲝ</u>       | 14,25            | 6                 | 1,2                                                  | QF 2                                                           | 6                 | 40                                                  | 0,24                                                  | QD 7                                                            | 1,44                                     | 220                |
|       | ᲡᲐᲛᲖᲐᲠᲔᲣᲚᲝ ᲦᲣᲒᲔᲚᲘ       |                  |                   | 6                                                    |                                                                |                   |                                                     |                                                       |                                                                 | 6                                        | 380                |
| 9     | ႱႽჅმຒႽႱ                 | 10,88            | 2                 | 0,2                                                  | QF 1                                                           | 2                 | 15                                                  | 0,03                                                  | QD 6                                                            | 0,23                                     | 220                |
| 10    | WC შ შ მ                | 4,84             |                   |                                                      | QF 1                                                           | 2                 | 15                                                  | 0,03                                                  |                                                                 | 0,03                                     | 220                |
| 11    | ᲡᲐᲛᲠᲔᲪᲮᲐᲝ               | 4,62             | 2                 | 0,2                                                  | QF 1                                                           | 2                 | 15                                                  | 0,03                                                  | QD 6                                                            | 0,23                                     | 220                |
| 12    | ᲓᲔᲠᲔᲤᲐᲜᲘ                | 4,5              | 1                 | 0,1                                                  | QF 1                                                           | 1                 | 40                                                  | 0,04                                                  | QD 6                                                            | 0,14                                     | 220                |
| 13    | WC                      | 1,43             |                   |                                                      | QF 1                                                           | 1                 | 15                                                  | 0,015                                                 |                                                                 | 0,015                                    | 220                |
| 14-15 | WC                      | 6,7              | 1                 | 0,1                                                  | QF 1                                                           | 3                 | 15                                                  | 0,045                                                 | QD 6                                                            | 0,145                                    | 220                |
| 16    | ᲡᲠᲦᲐᲤᲘ-ᲡᲐᲥᲕᲐᲑᲔ          | 15,96            | 2                 | 0,2                                                  | QF 2                                                           | 6                 | 15                                                  | 0,09                                                  | QD 6                                                            | 0,29                                     | 220                |
| 17    | 508520                  | 26,27            |                   |                                                      | QF 3                                                           | 4                 | 4                                                   | 0,06                                                  |                                                                 | 0,06                                     | 220                |
|       | ᲐᲕᲐᲠᲘᲣᲚᲘ ᲑᲐᲜᲐᲗᲔᲑᲐ       |                  |                   |                                                      |                                                                | 3                 |                                                     | 0,07                                                  |                                                                 | 0,07                                     |                    |
|       |                         |                  | 28                | 10,1                                                 |                                                                | 72                |                                                     | 2,33                                                  |                                                                 | 12,43                                    |                    |

| დირექტორი<br>შეასრულა | გ. ჩოგაძე<br>გ. ჩოგაძე | 3/B   | დამკვეთი:<br>შუახევის მუნიციპალიტეტის მერია |               | 2018 🎖                    | ~      |
|-----------------------|------------------------|-------|---------------------------------------------|---------------|---------------------------|--------|
|                       |                        | 3.113 | მახალაკიძეების საბავშვო ბაღის მოწყობა       | სტადია<br>მ ნ | <del>ფურცელი</del><br>ე-4 | ფურც-ბ |
| კომ.გრაფიკა           | გ. ჩოგაძე              |       | სიმძლავრის საანგარიშო ცხრილი                | "არქმ         | შპს<br>შენსერგისჯგუ       | ფი"    |