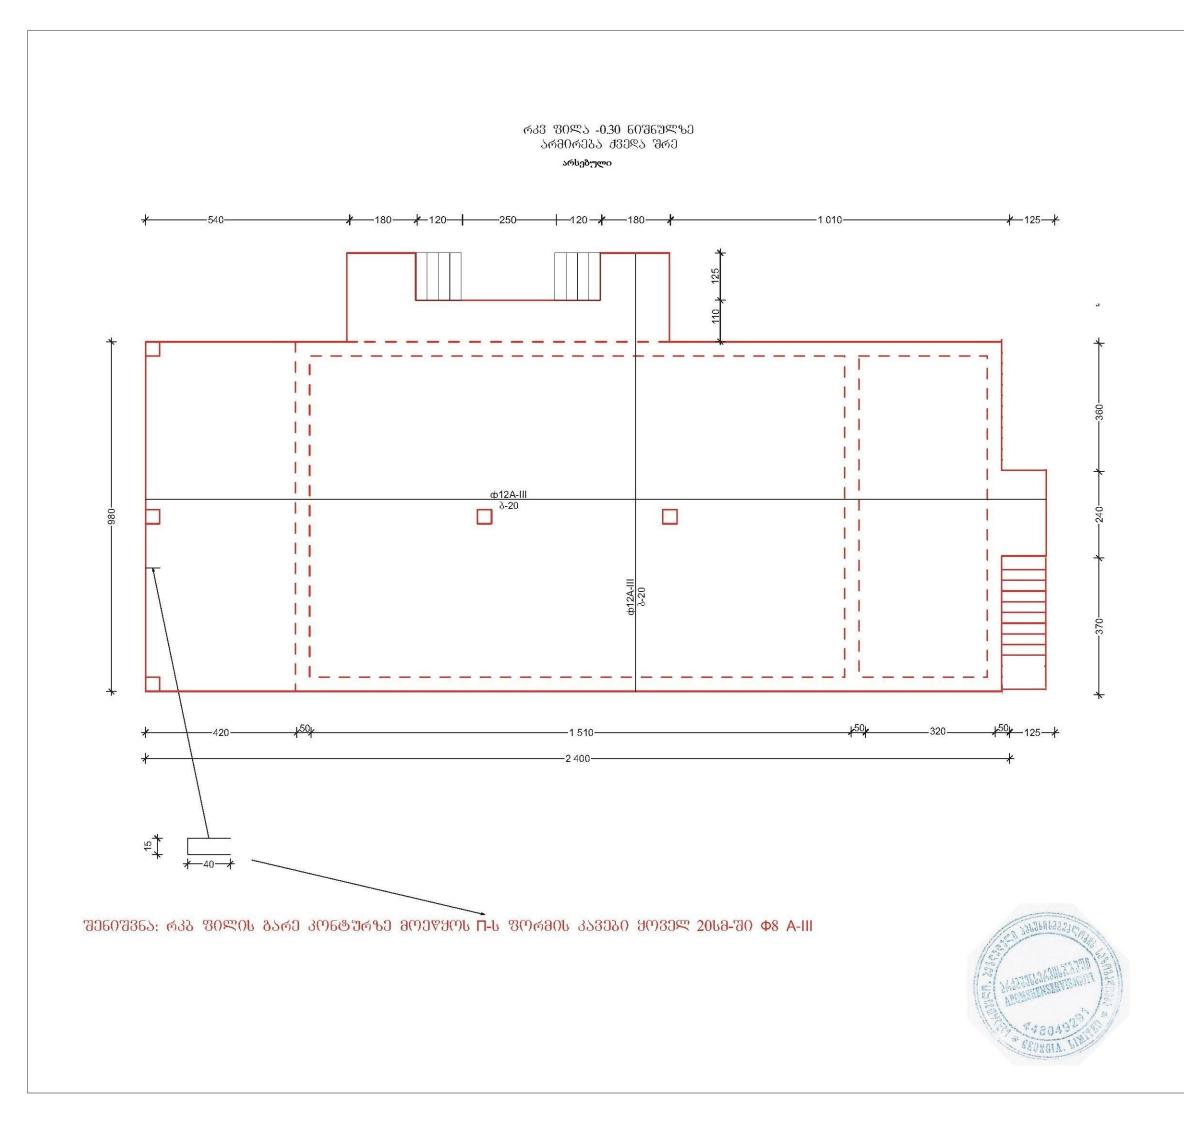

| පිෆිල්ඩිර්ම්ට A-3             | _            | 3501730 20<br>          |          | 350X0L L5K3X0 |
|-------------------------------|--------------|-------------------------|----------|---------------|
|                               | 25           |                         |          |               |
|                               |              | 0005~0050               | 00       |               |
|                               |              |                         |          |               |
|                               |              |                         |          |               |
|                               |              |                         |          |               |
|                               |              |                         |          |               |
|                               |              |                         |          |               |
|                               |              |                         |          |               |
|                               |              |                         |          |               |
|                               |              |                         |          |               |
| 5                             |              | 30ᲠᲝᲒᲘᲗᲘ                | 60'86    | 030           |
|                               |              |                         |          |               |
|                               |              |                         |          |               |
|                               |              |                         |          |               |
| 7                             | 8            | mocomoci                |          |               |
|                               | 8            | 306073365;              |          |               |
|                               |              |                         |          |               |
|                               |              |                         |          |               |
|                               |              |                         |          |               |
|                               |              |                         |          |               |
| ∝ამპშეთი;<br>შუაზევი1         | <b>ئا</b> را | მუნიციპ                 | პალი     | ატეტის მერია  |
| მახალაკიძ                     | ეეებ         | ის საპაეშ               | ქვო შ    | ააღის მოწყოპა |
| 3ᲠᲝᲔᲥᲢᲘᲡ ᲡᲐ                   | 660K         | 6662078                 |          |               |
|                               | 62k          | ୧ᲙᲔᲣᲚᲘ <b>Ს</b> ᲕᲔ      | 8030<br> |               |
| ᲗᲐᲜᲐᲛᲓᲔᲞᲝᲑᲐ<br>ᲚᲔ (2,1% Ლ (2, |              | ზმპრ0                   |          | SAR-          |
| ᲓᲘᲠᲔᲥᲢᲝᲠᲘ<br>ᲙᲝᲜᲡᲢᲠ.          | - 2004 - 10  | 66660                   | 4        | 113           |
| JOCYDUOM.                     | Ö. 8         | 33@32@293               | 2        |               |
|                               |              |                         |          |               |
|                               |              |                         | , i.e.,  |               |
|                               |              |                         |          |               |
|                               |              | 303647770220            | K():     |               |
|                               | "პრ          | 8.3.U.<br>5493066.04301 | 35525    | 30"           |
| 853@550;                      |              | 1 : 10                  | )        |               |
| መኔल0Ღ0:                       |              |                         |          |               |
| <b>ট</b> উ১ᲦᲘ১                |              | 87600R0                 |          | ଜ୍ୟମହ୍ଠମେଧ୍ୟ  |
| 34(4)3490                     |              | 3 - 2                   |          |               |