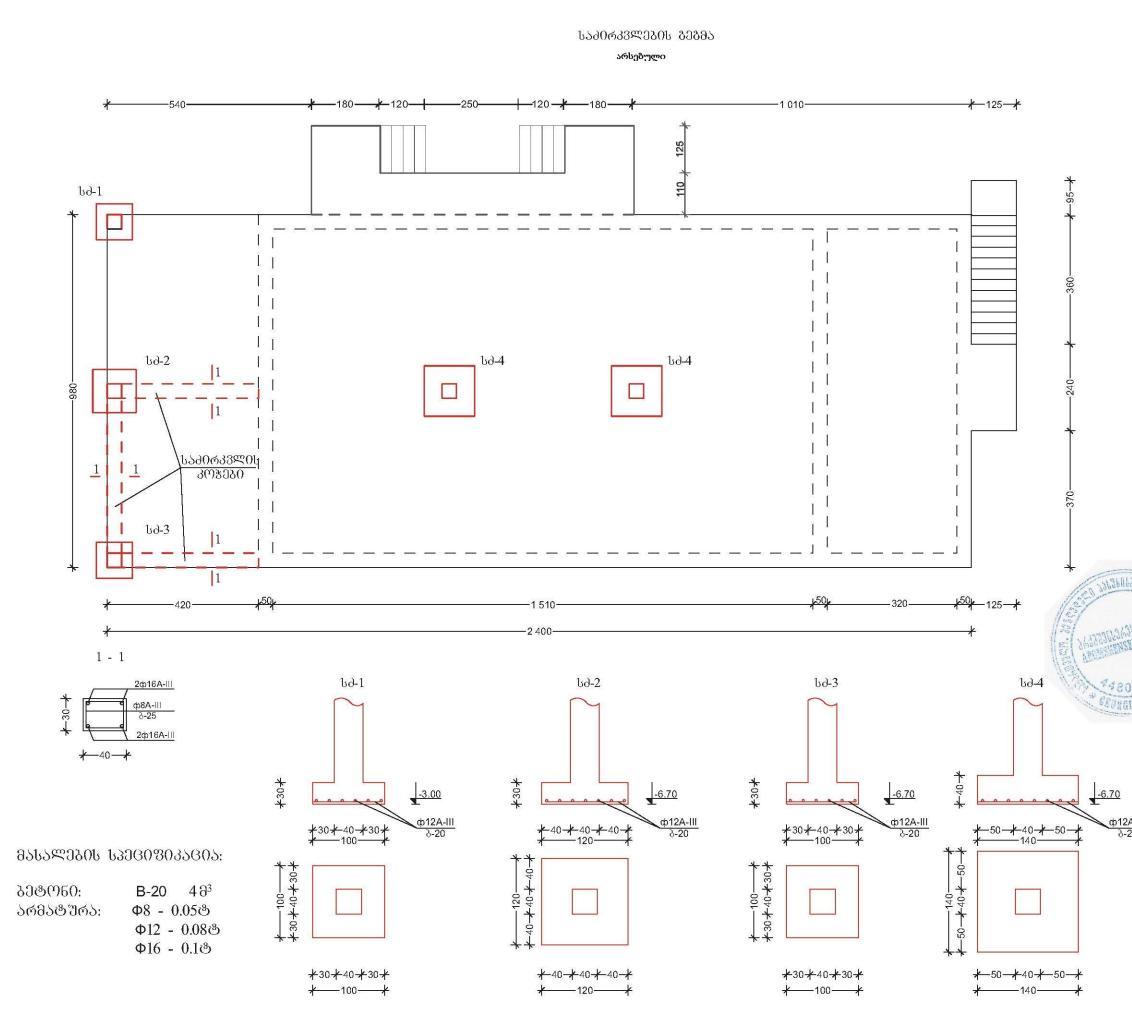

|              |                         | , i.e.,  |               |
|                               |              |                         |          |               |
|                               |              | 303647770220            | K():     |               |
|                               | "პრ          | 8.3.U.<br>5493066.04301 | 35525    | 30"           |
| 853@550;                      |              | 1 : 10                  | )        |               |
| መኔल0Ღ0:                       |              |                         |          |               |
| <b>ট</b> উ১ᲦᲘ১                |              | 87600R0                 |          | ଜ୍ୟମହ୍ଠମେଧ୍ୟ  |
| 34(4)3490                     |              | 3 - 2                   |          |               |



|