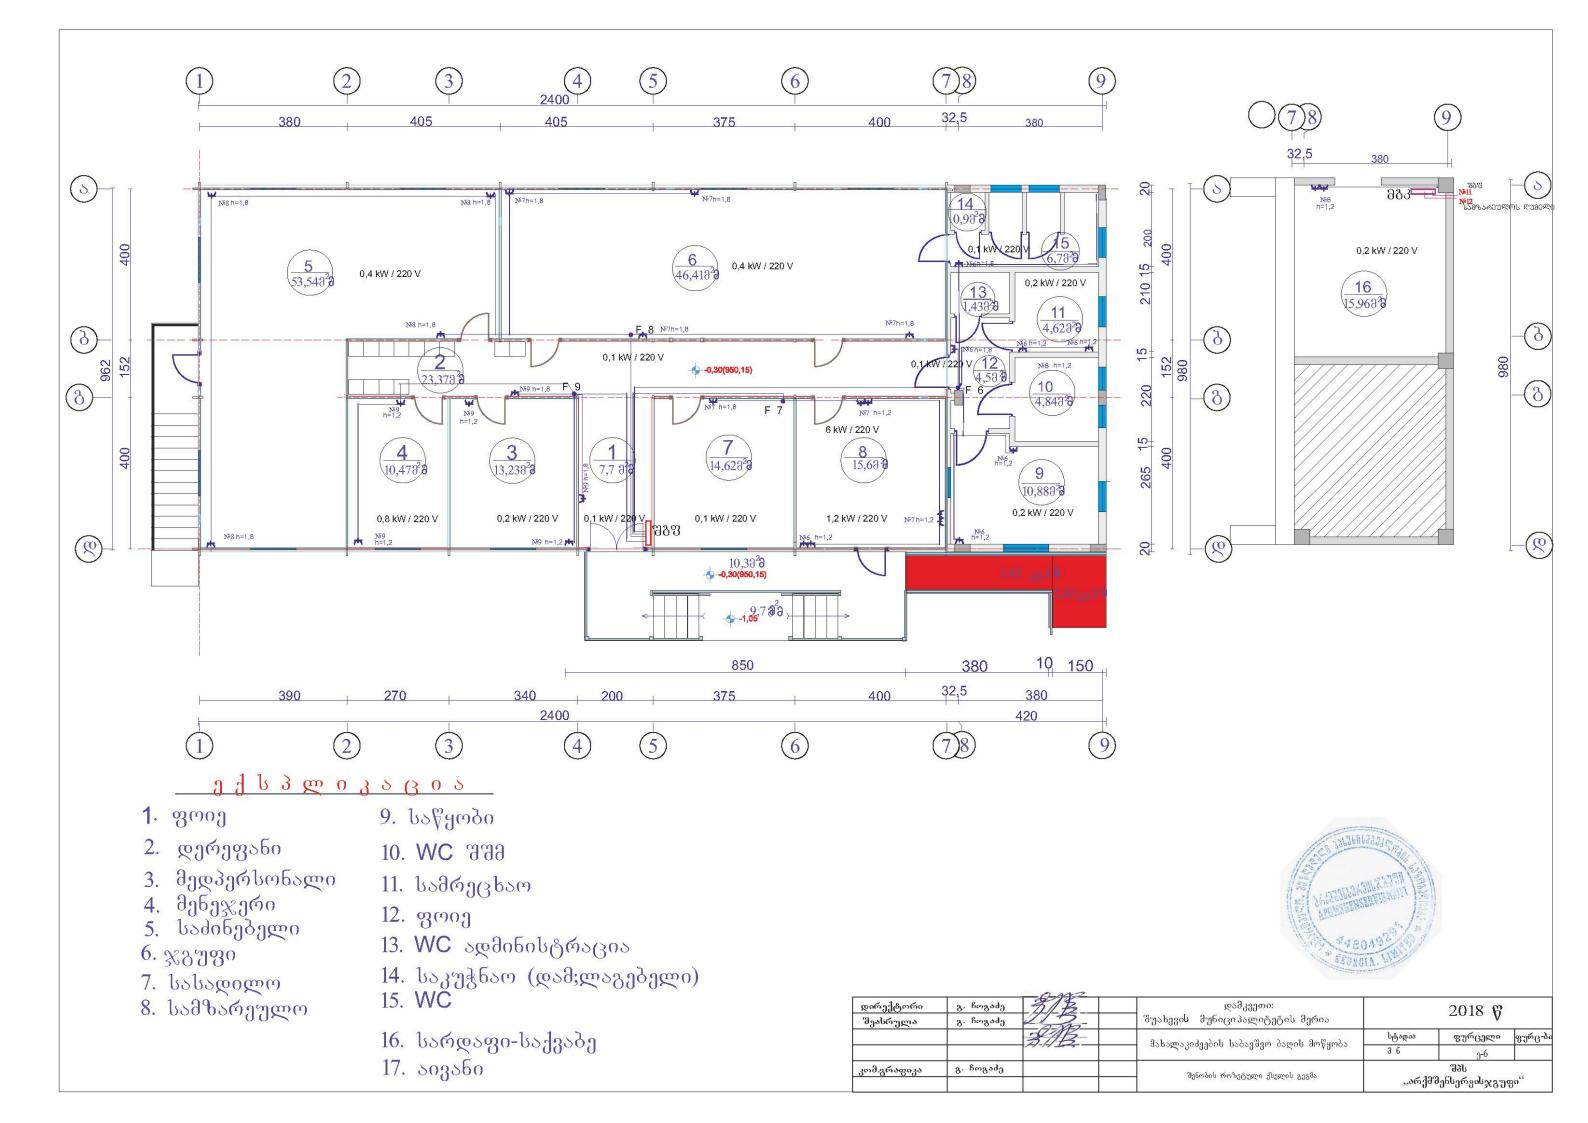

| N⁰    | ჀႽᲗჽᲕႱᲝ                               | S<br>33.8 | ᲡᲐᲛᲝᲜᲢᲐᲣᲝ<br>ᲡᲘᲛᲐᲦᲚᲔ<br>Მ | ᲒᲐᲜᲐᲗᲔᲑᲣ<br>ᲚᲝᲑᲐ<br>ᲚᲥ | ᲡᲕᲔᲓᲠᲘᲗᲘ<br>ᲡᲘᲛᲫᲚᲐᲕᲠᲔ<br>ᲚᲣᲛᲘᲜᲔᲡᲪᲔᲜᲢᲣᲠᲘ<br>ᲜᲐᲢᲣᲠᲔᲑᲘᲡᲐᲗᲕᲘᲡ<br>ᲕᲢ/ᲙᲕ.Მ |             | ᲔᲠᲗᲔᲣᲚᲘ<br>ᲚᲨᲛᲘᲜᲣᲡᲪᲔᲜᲢ ᲣᲠᲘ<br>ᲡᲐᲜᲐᲗᲘᲡ<br>ᲡᲘᲛᲫᲚᲐᲕᲠᲔ<br>ᲕᲢ | ᲔᲠᲗᲔᲣᲚᲘ<br>ᲞᲐᲚᲝᲑᲔᲜᲣᲠᲘ<br>ᲡᲐᲜᲐᲗᲘᲡ<br>ᲡᲘᲛᲫᲚᲐᲕᲠᲔ<br>ᲕᲢ | შუქგაცემა<br>Φ<br>ლე | ᲡᲐᲜᲐᲗᲔᲑᲘᲡ<br>Რ-ᲑᲐ | ᲒᲐᲜᲐᲗᲔᲑᲘᲡ<br>ᲯᲐᲛᲣᲠᲘ<br>ᲓᲐᲓᲒᲛᲣᲚᲘ<br>ᲡᲘᲛᲫᲚᲐᲕᲠᲔ<br>ᲙᲕᲢ | ᲡᲐᲜᲐᲗᲘᲡ<br>ᲐᲠᲛᲐᲢᲣᲠᲘᲡ<br>ᲢᲘᲞᲘ        |
|-------|---------------------------------------|-----------|---------------------------|------------------------|----------------------------------------------------------------------|-------------|----------------------------------------------------------|-----------------------------------------------------|----------------------|-------------------|-----------------------------------------------------|-------------------------------------|
| 1     | 2                                     | 3         | 4                         | 5                      | 6                                                                    | 7           | 8                                                        | 9                                                   | 10                   | 11                | 12                                                  | 13                                  |
| 1     | <u> </u>                              | 7,7       | 3.0                       | 150                    | 13                                                                   | 100,1       | 80                                                       | 40                                                  | 3000                 | 2                 | 0,08                                                | ᲞᲐᲚᲝᲑᲔᲜᲣᲠᲘ ᲡᲐᲜᲐᲗᲘ <b>ДПО 6565</b>   |
| 2     | ᲓᲔᲠᲔᲤᲐᲜᲘ                              | 23,37     | 3,0                       | 150                    | 11                                                                   | 257,1       | 80                                                       | 40                                                  | 3000                 | 3                 | 0,12                                                | ᲰᲐᲚᲝᲑᲔᲜᲣᲠᲘ ᲡᲐᲜᲐᲗᲘ <b>ДПО 6565</b>   |
| 3     | ᲛᲔᲓᲞᲔᲠᲡᲝᲜᲐᲚᲘ                          | 13,23     | 3,0                       | 300                    | 18                                                                   | 238,1       | 80                                                       | 40                                                  | 3000                 | 4                 | 0,16                                                | ३ᲐᲚᲝᲑᲔᲜᲣᲠᲘ ᲡᲐᲜᲐᲗᲘ <b>ДПО 6565</b>   |
| 4     | <u>ᲐᲐᲦᲘᲡ ᲒᲐᲛᲒᲔ</u>                    | 10,47     | 3,0                       | 300                    | 18                                                                   | 188,5       | 80                                                       | 40                                                  | 3000                 | 3                 | 0,12                                                | ᲰᲐᲚᲝᲑᲔᲜᲣᲠᲘ ᲡᲐᲜᲐᲗᲘ <b>ДПО 6565</b>   |
| 5     | % <b>ð</b> ᲣᲕᲘ                        | 53,54     | 3,0                       | 400                    | 20                                                                   | 1070,8      | 80                                                       | 40                                                  | 3000                 | 14                | 0,56                                                | ᲰᲐᲚᲝᲑᲔᲜᲣᲠᲘ ᲡᲐᲜᲐᲗᲘ <b>Д∏O 6565</b>   |
| 6     | <b>%</b> 8730                         | 46,41     | 3,0                       | 400                    | 20                                                                   | 928,2       | 80                                                       | 40                                                  | 3000                 | 12                | 0,48                                                | ≵ᲐᲚᲝᲑᲔᲜᲣᲠᲘ ᲡᲐᲜᲐᲗᲘ <b>Д∏O 6565</b>   |
| 7     | ᲡᲐᲡᲐᲦᲘᲚᲝ                              | 14,62     | 3,0                       | 400                    | 22                                                                   | 321,64      | 80                                                       | 40                                                  | 3000                 | 4                 | 0,16                                                | ჰᲐᲚᲝᲑᲔᲜᲣᲠᲘ ᲡᲐᲜᲐᲗᲘ <b>ДПО 6565</b>   |
| 8     | ᲡᲐᲛᲖᲐᲠᲔᲣᲚᲝ                            | 14,25     | 3,0                       | 500                    | 43                                                                   | 612,8       | 100                                                      | 40                                                  | 4000                 | 6                 | 0,24                                                | ३১ᲚᲝᲑᲔᲜᲣᲠᲘ ᲡᲐᲜᲐᲗᲘ <b>ДПО 404065</b> |
| 9     | ᲡᲐᢟᲧᲝᲑᲘ                               | 10,88     | 3,0                       | 75                     | 6,5                                                                  | 70,72       | 40                                                       | 15                                                  | 1000                 | 2                 | 0,03                                                | ჰᲐᲚᲝᲑᲔᲜᲣᲠᲘ ᲡᲐᲜᲐᲗᲘ <b>ДПО 4003</b>   |
| 10    | WC ซ ซ อ                              | 4,84      | 3,0                       | 150                    | 13                                                                   | 62,92       | 40                                                       | 15                                                  | 1000                 | 2                 | 0,03                                                | ᲞᲐᲚᲝᲑᲔᲜᲣᲠᲘ ᲡᲐᲜᲐᲗᲘ <b>ДПО 4003</b>   |
| 11    | ႱᲐᲛᲠᲔᲪᲮᲐᲝ                             | 4,62      | 3,0                       | 150                    | 13                                                                   | 60,04       | 40                                                       | 15                                                  | 1000                 | 2                 | 0,03                                                | ჰაᲚᲝᲑᲔᲜᲣᲠᲘ ᲡᲐᲜᲐᲗᲘ <b>ДПО 4003</b>   |
| 12    | ᲓᲔᲠᲔᲤᲐᲜᲘ                              | 4,5       | 3.0                       | 150                    | 13                                                                   | 58,5        | 80                                                       | 40                                                  | 3000                 | 1                 | 0,04                                                | ቆᲐᲚᲝᲑᲔᲜᲣᲠᲘ ᲡᲐᲜᲐᲗᲘ <b>ДПО 6565</b>   |
| 13    | WC ১ᲦᲛ                                | 1,43      | 3,0                       | 150                    | 13                                                                   | 18,6        | 40                                                       | 15                                                  | 1000                 | 1                 | 0,015                                               | ჰᲐᲚᲝᲑᲔᲜᲣᲠ0 ᲡᲐᲜᲐᲗ0 <b>Д∏O 4003</b>   |
| 14-15 | WC                                    | 6,7       | 3,0                       | 150                    | 13                                                                   | 87,6        | 40                                                       | 15                                                  | 1000                 | 3                 | 0,045                                               | ತಿᲐᲚᲝᲒᲔᲜᲣᲠᲘ ᲡᲐᲜᲐᲗᲘ <b>ДПО 4003</b>  |
| 16    | ᲡᲠᲓᲐᲤᲘ-ᲡᲐᲥᲕᲐᲑᲔ                        | 15,96     | 4,2                       | 150                    | 15                                                                   | 239,4       | 40                                                       | 15                                                  | 1000                 | 6                 | 0,09                                                | ᲞᲐᲚᲝᲑᲔᲜᲣᲠᲘ ᲡᲐᲜᲐᲗᲘ <b>ДПО 4003</b>   |
| 17    | 503520                                | 26,27     | 3.0                       | 75                     | 5,5                                                                  | 144,5       | 40                                                       | 15                                                  | 1000                 | 4                 | 0,06                                                | ₿ᲐᲚᲝᲖᲔᲜᲣᲠᲘ ᲡᲐᲜᲐᲗᲘ <b>Д∏୦ 4003</b>   |
|       | ᲐᲕᲐᲠᲘᲣᲚᲘ ᲒᲐᲜᲐᲗᲔᲑᲐ                     |           |                           |                        |                                                                      |             |                                                          |                                                     |                      | 3                 | 0,07                                                |                                     |
|       | · · · · · · · · · · · · · · · · · · · |           |                           |                        | - 116-116                                                            | 1638.53 (2) |                                                          |                                                     |                      | 72                | 2,33                                                |                                     |

| დირექტორი<br>შეასრულა | გ. ჩოგაძე<br>გ. ჩოგაძე | 3/B   | დამკვეთი:<br>შუახევის მუნიციპალიტეტის მერია | р            | 2018 F         |         |
|-----------------------|------------------------|-------|---------------------------------------------|--------------|----------------|---------|
|                       |                        | 3.113 | მახალაკიძეების საბავშვო ბაღის მოწყობა       | სტადია<br>მნ | ფურცელი<br>ე-3 | ფურც-ბი |
| კომ.გრაფიკა           | გ. ჩოგაძე              |       | შუქტექნიკური უწყისი                         | "არქმ        |                | ფი"     |