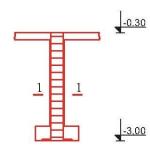

|                      |           |                      | <u>.</u>       |                 |
|                      |           |                      | 2              |                 |
|                      | ŝ         | 303647×079           | ) <b>平</b> (): |                 |
|                      | "პრ       | შ.პ.ს.<br>1830ნსერ30 | LX378          | 30"             |
| ᲛᲐᲨᲢᲐᲑᲘ:             |           | 1 : 10               | 0              |                 |
| ᲗᲐᲠᲘᲦᲘ:              |           |                      |                |                 |
| Ს <b>Ტ</b> ᲐᲦᲘᲐ      |           | 87600R0              | U.             | ଜଧମହ୍ଠମେଧ୍ୟ     |
| 36(9)360             |           | 3 - 1                |                |                 |

ცალკეული სვეტები არსებული







სშ-2





ᲛᲐᲡᲐᲚᲔᲑᲘᲡ ᲡᲞᲔᲪᲘᲤᲘᲙᲐᲪᲘᲐ:

| ᲐᲔᲢᲝᲜᲘ:   | B-20   | 4.58 <sup>3</sup> |
|-----------|--------|-------------------|
| არმაზშრა: | Φ8 - 0 | .1&               |
|           | Ф20 -  | 0.35&             |



| පිෆිල්ඩිර්ම්ට A-3             | _            | 3501730 20<br>          |          | 350X0L L5K3X0 |
|-------------------------------|--------------|-------------------------|----------|---------------|
|                               | 25           |                         |          |               |
|                               |              | 0005~0050               | 00       |               |
|                               |              |                         |          |               |
|                               |              |                         |          |