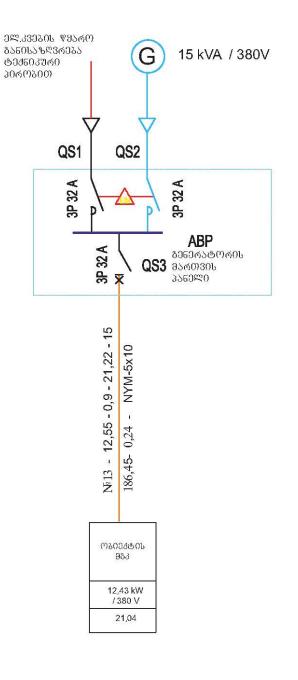

| ᲡᲐᲙᲝᲛᲣᲢᲐᲪᲘᲝ<br>ᲐᲞᲐᲠᲐᲢᲘᲡ № | ᲡᲐᲐᲜᲒᲐᲠᲘᲨᲝ<br>ᲡᲘᲛ∂ᲚᲐᲕᲠᲔ<br>₽ (kvt) | ମେᲛ୦ᲜᲐᲚᲣᲠ୦<br>ᲓᲔᲜ୦<br>I(A) | ᲐᲕᲢᲝᲛᲐᲢᲣᲠᲘ<br>ᲐᲛᲝᲛᲠᲗᲕᲔᲚᲘ | ᲡᲘᲒᲠᲫᲔ<br>L(Მ) | ᲙᲐᲑᲔᲚᲘᲡ<br>ᲛᲐᲠᲙᲐ | ᲙᲐᲑᲔᲚᲘᲡ<br>ᲙᲕᲔᲗᲘ | ᲓᲐᲢᲕᲘᲠᲗᲕᲘᲡ<br>ᲛᲝᲛᲔᲜᲢᲘ<br>M(კვტ.მ) | მაგვ∩ს<br>პარგვა<br><b>∆U(</b> ვ) | ძაგვის<br>პარგვა<br><b>∆</b> U(%) | - პაგვტი<br>იაფეგელი                                 |               |                             |
|---------------------------|------------------------------------|----------------------------|--------------------------|----------------|------------------|------------------|-----------------------------------|-----------------------------------|-----------------------------------|------------------------------------------------------|---------------|-----------------------------|
| 1                         | 2                                  | 3                          | 4                        | 5              | 6                | 7                | 8                                 | 9                                 | 10                                | 11                                                   |               |                             |
| Q F1                      | 0,19                               | 0,9                        | 1P10A                    | 20             | N2XH             | 3X1,5            | 3,8                               | 0,25                              | 0,11                              | 220                                                  |               |                             |
| Q F2                      | 0,49                               | 2,3                        | 1P10A                    | 12             | N2XH             | 3X1,5            | 5,88                              | 0,39                              | 0,18                              | 220                                                  |               |                             |
| Q F3                      | 0,54                               | 2,5                        | 1P10A                    | 15             | N2XH             | 3X1,5            | 8,1                               | 0,54                              | 0,25                              | 220                                                  |               |                             |
| Q F4                      | 0,48                               | 2,2                        | 1P10A                    | 10             | N2XH             | 3X1,5            | 4,8                               | 0,32                              | 0,15                              | 220                                                  |               |                             |
| Q F5                      | 0,56                               | 2,6                        | 1P10A                    | 15             | N2XH             | 3X1,5            | 8,4                               | 0,56                              | 0,26                              | 220                                                  |               |                             |
| Q F6                      | 0,8                                | 3,7                        | 1P16A                    | 20             | N2XH             | 3X2,5            | 16                                | 0,36                              | 0,18                              | 220                                                  |               |                             |
| Q F7                      | 1,3                                | 6,0                        | 1P16A                    | 12             | N2XH             | 3X2,5            | 15,6                              | 1,04                              | 0,48                              | 220                                                  |               | BITTO                       |
| Q F8                      | 0,8                                | 3,7                        | 1P16A                    | 15             | N2XH             | 3X2,5            | 12                                | 0,42                              | 0,21                              | 220                                                  | and alled     | ALBS JJ CT PAR              |
| Q F9                      | 1,2                                | 5,6                        | 1P16A                    | 10             | N2XH             | 3X2,5            | 12                                | 0,42                              | 0,21                              | 220                                                  |               | AMURS TON E                 |
| Q F10                     | 0,07                               | 0,3                        | 1P10A                    | 120            | N2XH             | 3X1,5            | 8,4                               | 0,56                              | 0,26                              | 220                                                  | LE Andreador  |                             |
| Q F11                     | 6,43                               | 10,9                       | 3P16A                    | 30             | NJM              | 5X4              | 49,84                             | 3,17                              | 1,14                              | 220                                                  | 1 and the     | 1019201 A                   |
| Q F12                     | 6                                  | 10,14                      | 3P16A                    | 22             | NJM              | 5X4              | 132                               | 0,72                              | 0,19                              | 380                                                  | * 610         | IGIA. LIPPL                 |
| Q F13                     | 12,43                              | 21,04                      | 3P25A                    | 15             | NJM              | 5X 10            | 186,45                            | 0,88                              | 0,24                              | 380                                                  |               |                             |
|                           |                                    |                            |                          |                |                  | •                | დირექტორი<br>შეასრულა             | ი გ. ჩოგაძე<br>გ. ჩოგაძე          | JB-<br>BB-                        | დამკვკ<br>შუახევის მუნიციპალ<br>"მახალა დძლბის საპათ | ღიტეტის მერია | 2018 წ<br>ატაღია ფურცელი ფ: |

| ღირექტორი<br>შეასრულა | გ. ჩოგაძე<br>გ. ჩოგაძე | 3/B-  | დამკვეთი:<br>შუახევის მუნიციპალიტეტის მერია         |              | 2018 <b>F</b>    |        |
|-----------------------|------------------------|-------|-----------------------------------------------------|--------------|------------------|--------|
|                       |                        | 3.1B. | მახალაკიძეების საბავშვო ბაღის მოწყობა               | სტადია<br>მნ | ფურცელი<br>ე-8   | ფურც-ბ |
| კომ.გრაფიკა           | გ. ჩოგაძე              |       | შემყვან-გამანაწილებელი ფარის<br>პრინციპიალური სქემა | "არქმ        | <br>შენსერვისჯგუ | ფი"    |