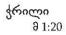

ცალკეული სვეტები არსებული

სშ-2

ᲛᲐᲡᲐᲚᲔᲑᲘᲡ ᲡᲞᲔᲪᲘᲤᲘᲙᲐᲪᲘᲐ:

| ᲐᲔᲢᲝᲜᲘ:   | B-20   | 4.58 <sup>3</sup> |
|-----------|--------|-------------------|
| არმაზშრა: | Φ8 - 0 | .1&               |
|           | Ф20 -  | 0.35&             |