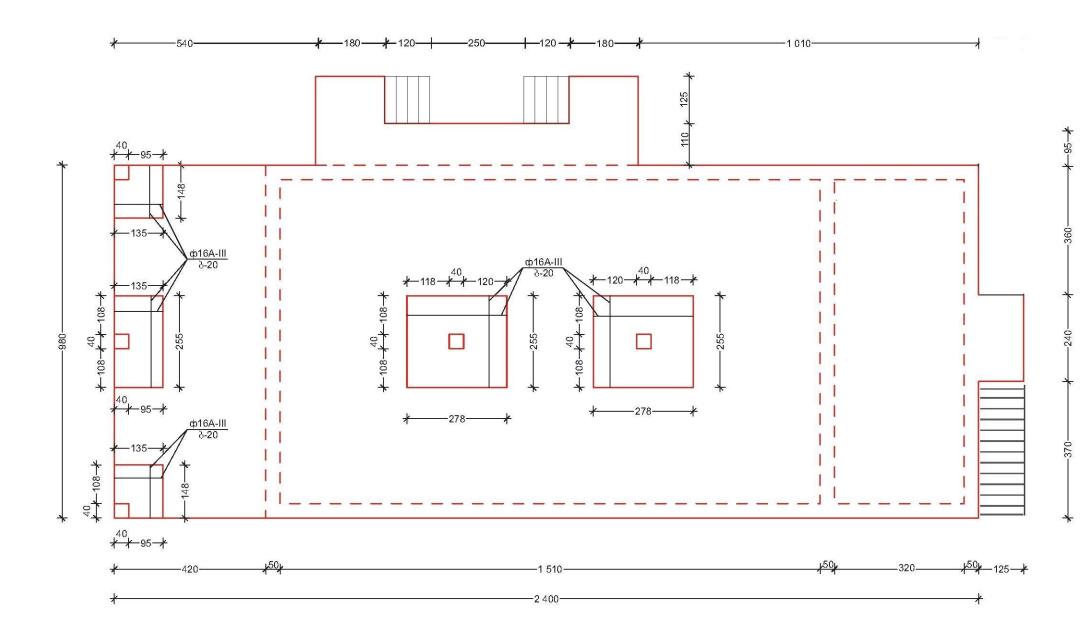

| "პრ        | ଅ.୪.୮.<br>ଅ.୪୮୮   | 956%J | 30"                  |  |  |  |  |  |
| 859@220:                               | rentini\$  | 1 : 10            | 0     |                      |  |  |  |  |  |
| መኔल0ድ0:                                |            | 1.10              | 20    |                      |  |  |  |  |  |
| ႱᲢᲐᲦᲘᲐ                                 |            | ଞ୍ଚଅଟପ୍ରେଙ୍କ୍ର    | 1     | ᲠᲐᲝᲦᲔᲜᲝᲑᲐ            |  |  |  |  |  |
| 346400490                              |            | 3 - 6             |       |                      |  |  |  |  |  |
|                                        | -          |                   | -     |                      |  |  |  |  |  |

ᲠᲙᲕ ᲤᲘᲚᲐ -0.30 ᲜᲘᲨᲜᲣᲚᲖᲔ ᲖᲔᲦᲐ ᲨᲠᲘᲡ ᲓᲐᲛᲐᲢᲔᲑᲘᲗᲘ ᲐᲠᲛᲘᲠᲔᲑᲐ **ᲐᲠᲡებულჿ** 





| 3068530 A-3                                                                                              |                                        | <u>გ</u> ათუმი 20