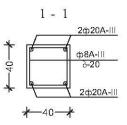

ცალკეული სვეტები არსებული

სშ-2

ᲛᲐᲡᲐᲚᲔᲑᲘᲡ ᲡᲞᲔᲪᲘᲤᲘᲙᲐᲪᲘᲐ:

| ᲐᲔᲢᲝᲜᲘ:   | B-20   | 4.58 <sup>3</sup> |
|-----------|--------|-------------------|
| არმაზშრა: | Φ8 - 0 | .1&               |
|           | Ф20 -  | 0.35&             |