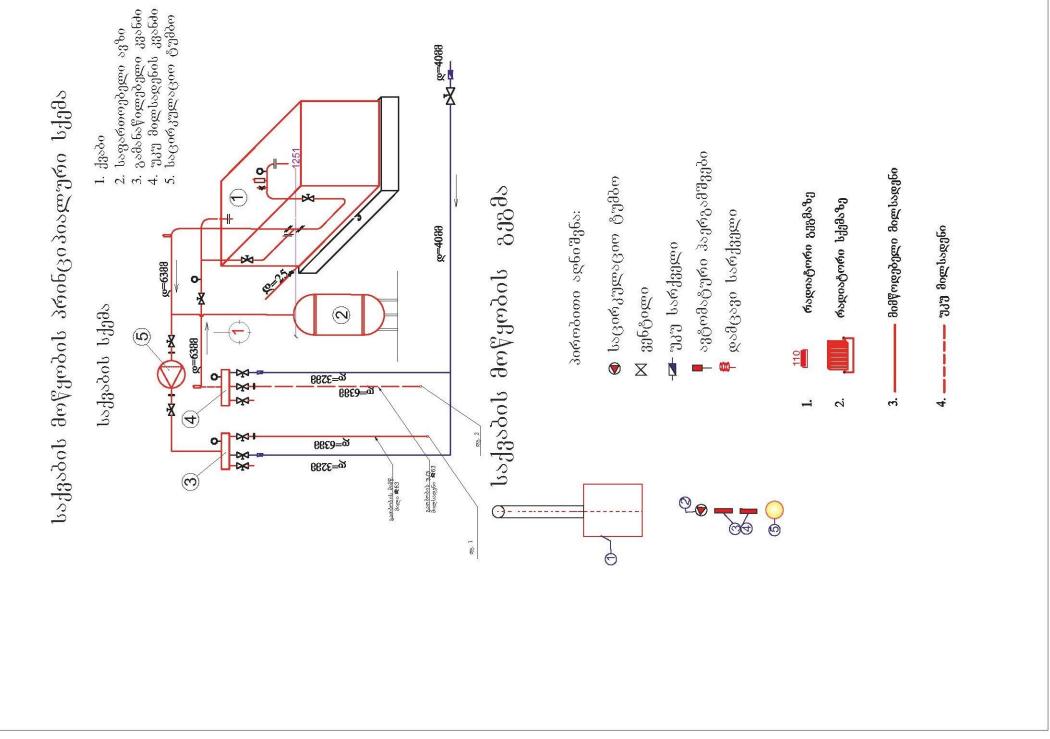

| დაშკვეთი:<br>მუნიციპალიტეტის მერია      |        | 2018 F           |         |
|-----------------------------------------|--------|------------------|---------|
| testale histogram tomale for gunda      | სტადია | ფურცელი          | ფურც-ბი |
| მეების საბავშვო ბაღის მოწყობა -         | ə 6    | <u>ə</u> -7      |         |
| ) შემყვან-გამანაწილებელი ფარის<br>სქემა | "არქმ  | <br>შენსერვისჯგუ | უი"     |

| ღირექტორი<br>შეასრულა | გ. ჩოგაძე<br>გ. ჩოგაძე | 3/B-  | დამკვეთი:<br>შუახევის მუნიციპალიტეტის მერია         |              | 2018 <b>F</b>    |        |
|-----------------------|------------------------|-------|-----------------------------------------------------|--------------|------------------|--------|
|                       |                        | 3.1B. | მახალაკიძეების საბავშვო ბაღის მოწყობა               | სტადია<br>მნ | ფურცელი<br>ე-8   | ფურც-ბ |
| კომ.გრაფიკა           | გ. ჩოგაძე              |       | შემყვან-გამანაწილებელი ფარის<br>პრინციპიალური სქემა | "არქმ        | <br>შენსერვისჯგუ | ფი"    |