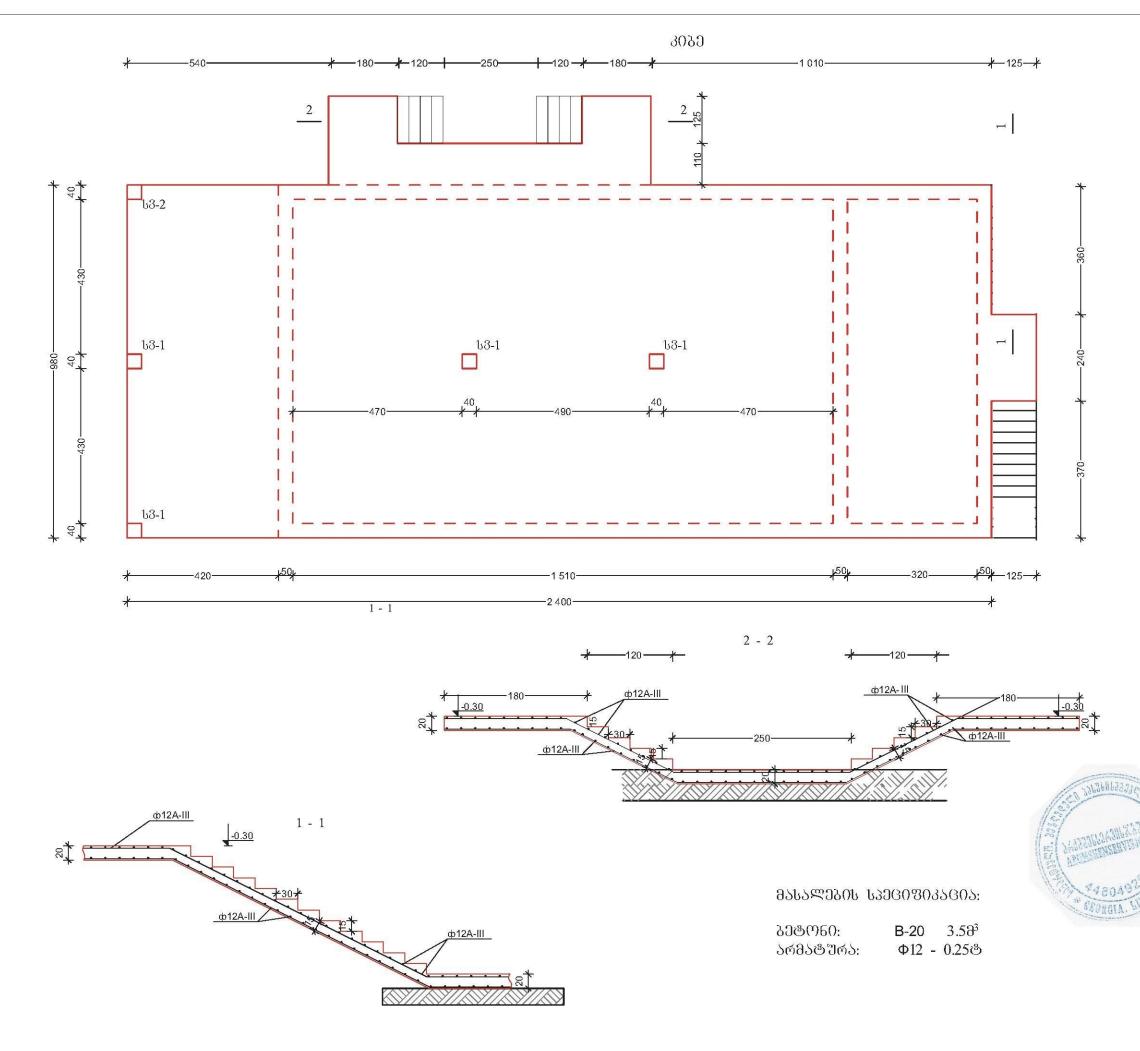

ცალკეული სვეტები არსებული

სშ-2

ᲛᲐᲡᲐᲚᲔᲑᲘᲡ ᲡᲞᲔᲪᲘᲤᲘᲙᲐᲪᲘᲐ:

| ᲐᲔᲢᲝᲜᲘ:   | B-20   | 4.58 <sup>3</sup> |
|-----------|--------|-------------------|
| არმაზშრა: | Φ8 - 0 | .1&               |
|           | Ф20 -  | 0.35&             |