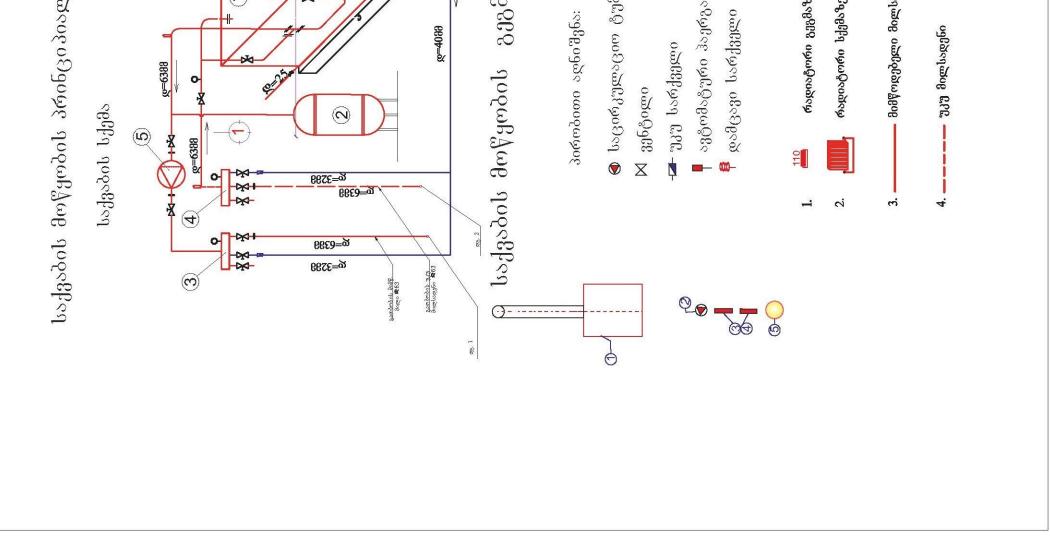

| დაშკვეთი:<br>მუნიციპალიტეტის მერია      |        | 2018 F           |         |
|-----------------------------------------|--------|------------------|---------|
| testale histogram tomale for gunda      | სტადია | ფურცელი          | ფურც-ბი |
| მეების საბავშვო ბაღის მოწყობა -         | ə 6    | <u>ə</u> -7      |         |
| ) შემყვან-გამანაწილებელი ფარის<br>სქემა | "არქმ  | <br>შენსერვისჯგუ | უი"     |

| ღირექტორი<br>შეასრულა | გ. ჩოგაძე<br>გ. ჩოგაძე | 3/B-  | დამკვეთი:<br>შუახევის მუნიციპალიტეტის მერია         |              | 2018 <b>F</b>    |        |
|-----------------------|------------------------|-------|-----------------------------------------------------|--------------|------------------|--------|
|                       |                        | 3.1B. | მახალაკიძეების საბავშვო ბაღის მოწყობა               | სტადია<br>მნ | ფურცელი<br>ე-8   | ფურც-ბ |
| კომ.გრაფიკა           | გ. ჩოგაძე              |       | შემყვან-გამანაწილებელი ფარის<br>პრინციპიალური სქემა | "არქმ        | <br>შენსერვისჯგუ | ფი"    |