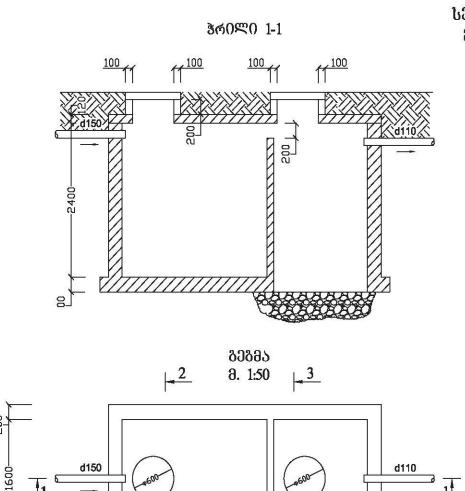

| ᲡᲐᲙᲝᲛᲣᲢᲐᲪᲘᲝ<br>ᲐᲞᲐᲠᲐᲢᲘᲡ № | ᲡᲐᲐᲜᲒᲐᲠᲘᲨᲝ<br>ᲡᲘᲛ∂ᲚᲐᲕᲠᲔ<br>₽ (kvt) | ମେᲛ୦ᲜᲐᲚᲣᲠ୦<br>ᲓᲔᲜ୦<br>I(A) | ᲐᲕᲢᲝᲛᲐᲢᲣᲠᲘ<br>ᲐᲛᲝᲛᲠᲗᲕᲔᲚᲘ | ᲡᲘᲒᲠᲫᲔ<br>L(Მ) | ᲙᲐᲑᲔᲚᲘᲡ<br>ᲛᲐᲠᲙᲐ | ᲙᲐᲑᲔᲚᲘᲡ<br>ᲙᲕᲔᲗᲘ | ᲓᲐᲢᲕᲘᲠᲗᲕᲘᲡ<br>ᲛᲝᲛᲔᲜᲢᲘ<br>M(კვტ.მ) | მაგვ∩ს<br>პარგვა<br><b>∆U(</b> ვ) | ძაგვის<br>პარგვა<br><b>∆</b> U(%) | - პაგვტი<br>იაფეგელი                                 |               |                             |
|---------------------------|------------------------------------|----------------------------|--------------------------|----------------|------------------|------------------|-----------------------------------|-----------------------------------|-----------------------------------|------------------------------------------------------|---------------|-----------------------------|
| 1                         | 2                                  | 3                          | 4                        | 5              | 6                | 7                | 8                                 | 9                                 | 10                                | 11                                                   |               |                             |
| Q F1                      | 0,19                               | 0,9                        | 1P10A                    | 20             | N2XH             | 3X1,5            | 3,8                               | 0,25                              | 0,11                              | 220                                                  |               |                             |
| Q F2                      | 0,49                               | 2,3                        | 1P10A                    | 12             | N2XH             | 3X1,5            | 5,88                              | 0,39                              | 0,18                              | 220                                                  |               |                             |
| Q F3                      | 0,54                               | 2,5                        | 1P10A                    | 15             | N2XH             | 3X1,5            | 8,1                               | 0,54                              | 0,25                              | 220                                                  |               |                             |
| Q F4                      | 0,48                               | 2,2                        | 1P10A                    | 10             | N2XH             | 3X1,5            | 4,8                               | 0,32                              | 0,15                              | 220                                                  |               |                             |
| Q F5                      | 0,56                               | 2,6                        | 1P10A                    | 15             | N2XH             | 3X1,5            | 8,4                               | 0,56                              | 0,26                              | 220                                                  |               |                             |
| Q F6                      | 0,8                                | 3,7                        | 1P16A                    | 20             | N2XH             | 3X2,5            | 16                                | 0,36                              | 0,18                              | 220                                                  |               |                             |
| Q F7                      | 1,3                                | 6,0                        | 1P16A                    | 12             | N2XH             | 3X2,5            | 15,6                              | 1,04                              | 0,48                              | 220                                                  |               | BITTO                       |
| Q F8                      | 0,8                                | 3,7                        | 1P16A                    | 15             | N2XH             | 3X2,5            | 12                                | 0,42                              | 0,21                              | 220                                                  | and alled     | ALBS JJ CT PAR              |
| Q F9                      | 1,2                                | 5,6                        | 1P16A                    | 10             | N2XH             | 3X2,5            | 12                                | 0,42                              | 0,21                              | 220                                                  |               | AMURS TON E                 |
| Q F10                     | 0,07                               | 0,3                        | 1P10A                    | 120            | N2XH             | 3X1,5            | 8,4                               | 0,56                              | 0,26                              | 220                                                  | LE Andreador  |                             |
| Q F11                     | 6,43                               | 10,9                       | 3P16A                    | 30             | NJM              | 5X4              | 49,84                             | 3,17                              | 1,14                              | 220                                                  | 1 and the     | 1019201 A                   |
| Q F12                     | 6                                  | 10,14                      | 3P16A                    | 22             | NJM              | 5X4              | 132                               | 0,72                              | 0,19                              | 380                                                  | * 610         | IGIA. LIPPL                 |
| Q F13                     | 12,43                              | 21,04                      | 3P25A                    | 15             | NJM              | 5X 10            | 186,45                            | 0,88                              | 0,24                              | 380                                                  |               |                             |
|                           |                                    |                            |                          |                |                  | •                | დირექტორი<br>შეასრულა             | ი გ. ჩოგაძე<br>გ. ჩოგაძე          | JB-<br>BB-                        | დამკვკ<br>შუახევის მუნიციპალ<br>"მახალა დძლბის საპათ | ღიტეტის მერია | 2018 წ<br>ატაღია ფურცელი ფ: |