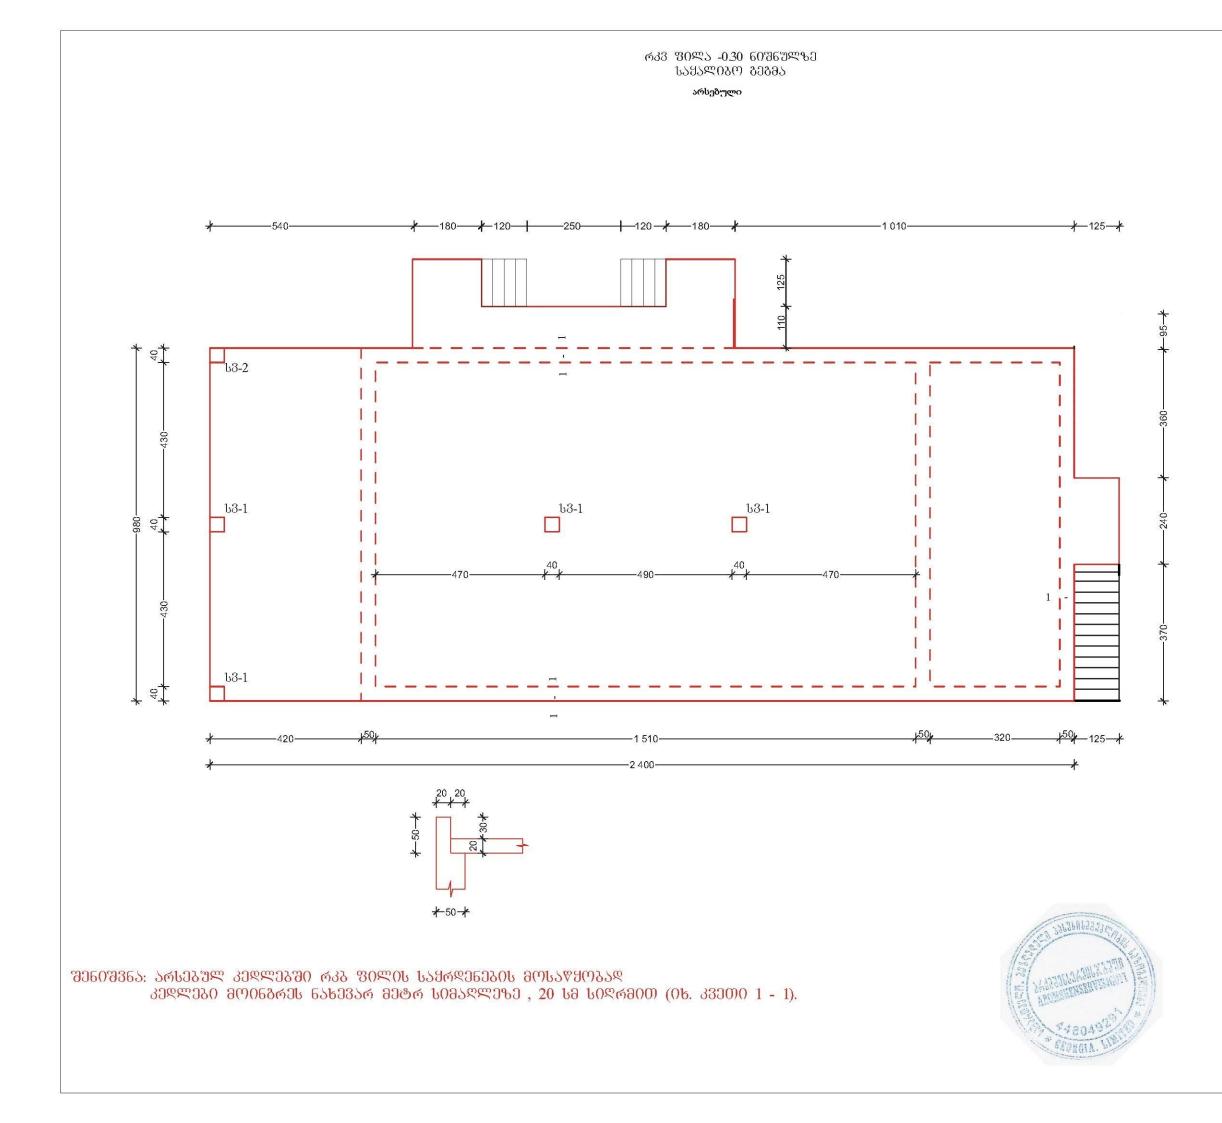

|                      | Τ         | <b>১১০) ଅ</b> ଚଚ 20  | )21            |                 |
|----------------------|-----------|----------------------|----------------|-----------------|
| පිෆ්ල්ඩ්ර්ල් A-3     |           | R7933007 J           | <b>V</b> ₂     | 3509906 6583990 |
|                      | 101       | ᲔᲥᲡᲞᲚᲘᲙᲐᲪ            | 05             |                 |
|                      |           |                      |                |                 |
|                      |           |                      |                |                 |
| 2                    |           | 30ᲠᲝᲒᲘᲗᲘ             | 60'86          | 250             |
|                      |           |                      |                |                 |
|                      | 0000      | 306073365:           |                |                 |
|                      |           |                      |                |                 |
| შუახევი              | <b>ას</b> | მუნიცი               | პალი           | ატეტის მერია    |
| მახალაკიძ            | სეეპ      | ის საპავე            | მვო პ          | ააღის მოწყობა   |
| ᲞᲠᲝᲔᲥᲢᲘᲡ ᲡᲐ<br>ᲡᲕᲔᲢᲐ |           | 80228<br>10502863    | ა              | 15              |
| თანამდეგოგა          |           | ზმარი                |                | O.AN            |
| ଝ୍ଠାଜପ୍ରଶ୍ଞମଜ୍ଜମ     | ð. f.     | 66680                |                | 3/B             |
| ᲙᲝᲜᲡᲢᲠ.              | ბ. የ      | 3ᲣᲢᲙᲐᲠᲐᲫᲔ            |                |                 |
|                      |           |                      |                |                 |
|                      |           |                      | <u>.</u>       |                 |
|                      |           |                      | 2              |                 |
|                      | ŝ         | 303647×079           | ) <b>平</b> (): |                 |
|                      | "პრ       | შ.პ.ს.<br>1830ნსერ30 | LX378          | 30"             |
| ᲛᲐᲨᲢᲐᲑᲘ:             |           | 1 : 10               | 0              |                 |
| ᲗᲐᲠᲘᲦᲘ:              |           |                      |                |                 |
| Ს <b>Ტ</b> ᲐᲦᲘᲐ      |           | 87600R0              | U.             | ଜଧମହ୍ଠମେଧ୍ୟ     |
| 36(9)360             |           | 3 - 1                |                |                 |

ცალკეული სვეტები არსებული

სშ-2

ᲛᲐᲡᲐᲚᲔᲑᲘᲡ ᲡᲞᲔᲪᲘᲤᲘᲙᲐᲪᲘᲐ:

| ᲐᲔᲢᲝᲜᲘ:   | B-20   | 4.58 <sup>3</sup> |
|-----------|--------|-------------------|
| არმაზშრა: | Φ8 - 0 | .1&               |
|           | Ф20 -  | 0.35&             |