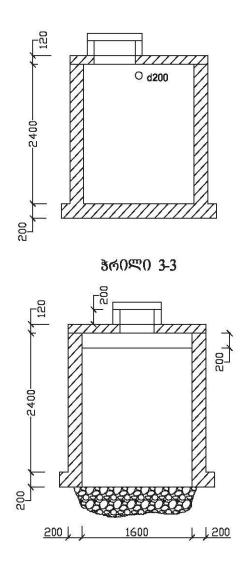

ცალკეული სვეტები არსებული

სშ-2

ᲛᲐᲡᲐᲚᲔᲑᲘᲡ ᲡᲞᲔᲪᲘᲤᲘᲙᲐᲪᲘᲐ:

| ᲐᲔᲢᲝᲜᲘ:   | B-20   | 4.58 <sup>3</sup> |
|-----------|--------|-------------------|
| არმაზშრა: | Φ8 - 0 | .1&               |
|           | Ф20 -  | 0.35&             |