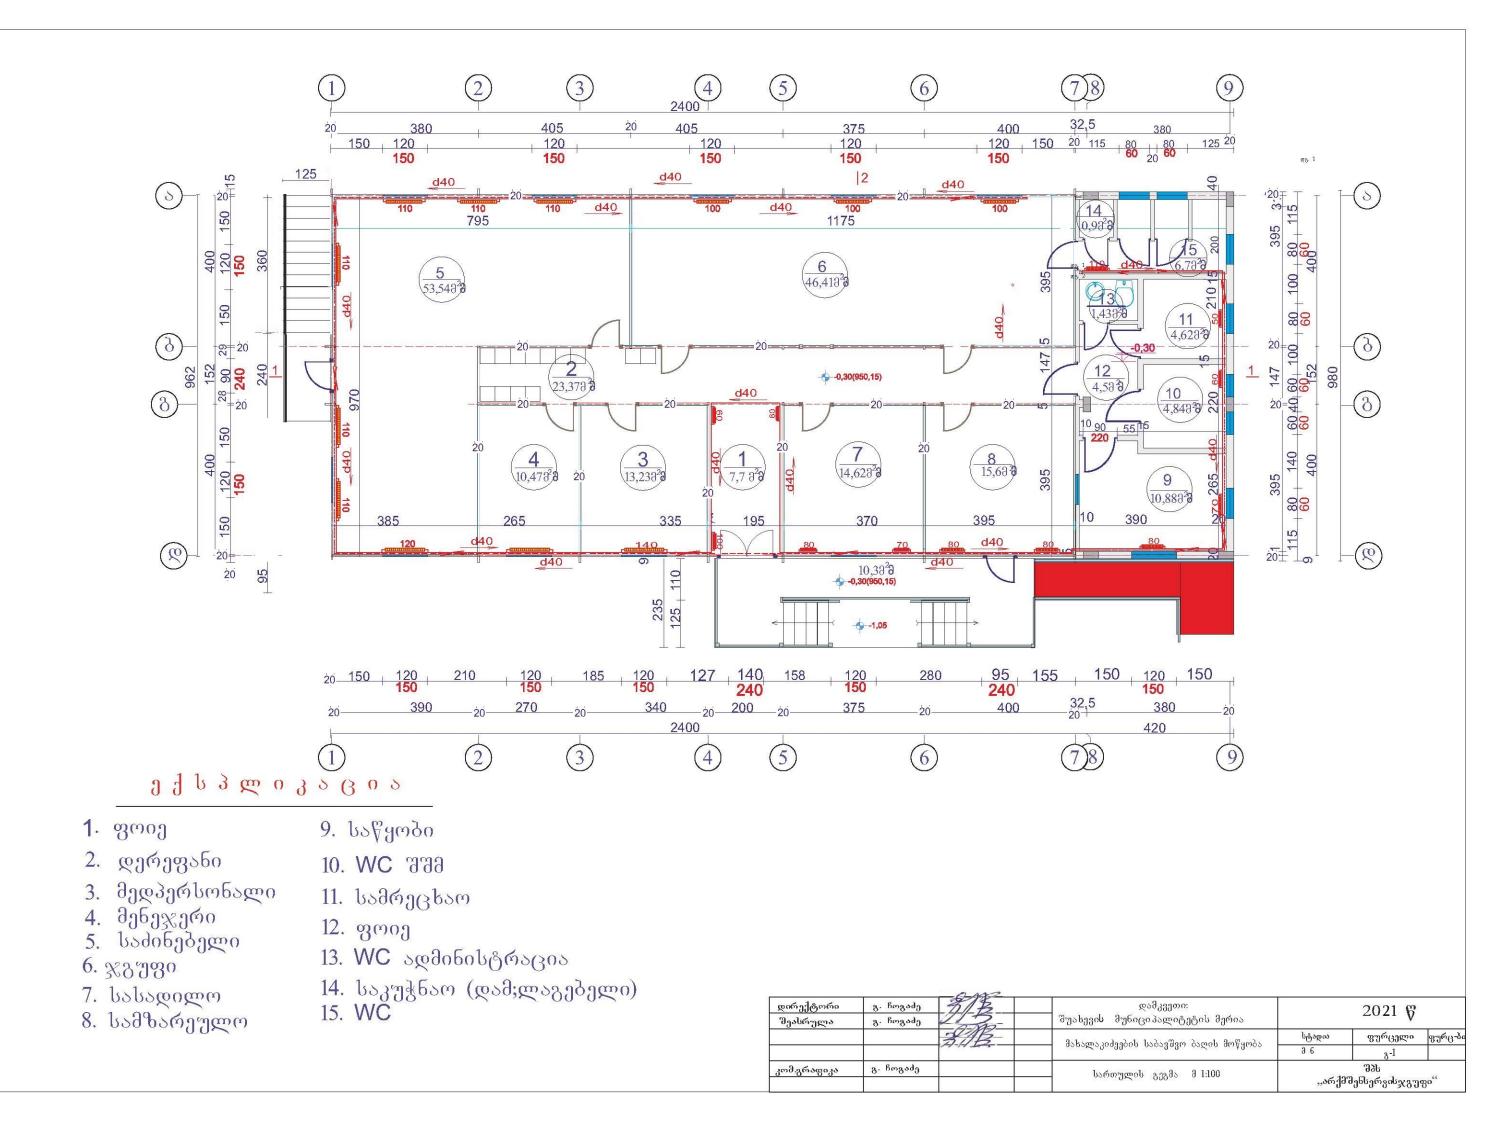

|                      | Τ         | <b>১১০) ଅ</b> ଚଚ 20  | )21            |                 |
|----------------------|-----------|----------------------|----------------|-----------------|
| පිෆ්ල්ඩ්ර්ල් A-3     |           | R7933007 J           | <b>V</b> ₂     | 3509906 6583990 |
|                      | 101       | ᲔᲥᲡᲞᲚᲘᲙᲐᲪ            | 05             |                 |
|                      |           |                      |                |                 |
|                      |           |                      |                |                 |
| 2                    |           | 30ᲠᲝᲒᲘᲗᲘ             | 60'86          | 250             |
|                      |           |                      |                |                 |
|                      | 0000      | 306073365:           |                |                 |
|                      |           |                      |                |                 |
| შუახევი              | <b>ას</b> | მუნიცი               | პალი           | ატეტის მერია    |
| მახალაკიძ            | სეეპ      | ის საპავე            | მვო პ          | ააღის მოწყობა   |
| ᲞᲠᲝᲔᲥᲢᲘᲡ ᲡᲐ<br>ᲡᲕᲔᲢᲐ |           | 80228<br>10502863    | ა              | 15              |
| თანამდეგოგა          |           | ზმარი                |                | O.AN            |
| ଝ୍ଠାଜପ୍ରଶ୍ଞମଜ୍ଜମ     | ð. f.     | 66680                |                | 3/B             |
| ᲙᲝᲜᲡᲢᲠ.              | ბ. የ      | 3ᲣᲢᲙᲐᲠᲐᲫᲔ            |                |                 |
|                      |           |                      |                |                 |
|                      |           |                      | <u>.</u>       |                 |
|                      |           |                      | 2              |                 |
|                      | ŝ         | 303647×079           | ) <b>平</b> (): |                 |
|                      | "პრ       | შ.პ.ს.<br>1830ნსერ30 | LX378          | 30"             |
| ᲛᲐᲨᲢᲐᲑᲘ:             |           | 1 : 10               | 0              |                 |
| ᲗᲐᲠᲘᲦᲘ:              |           |                      |                |                 |
| Ს <b>Ტ</b> ᲐᲦᲘᲐ      |           | 87600R0              | U.             | ଜଧମହ୍ଠମେଧ୍ୟ     |
| 36(9)360             |           | 3 - 1                |                |                 |