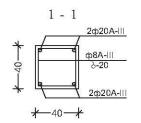

ცალკეული სვეტები არსებული

სშ-2

ᲛᲐᲡᲐᲚᲔᲑᲘᲡ ᲡᲞᲔᲪᲘᲤᲘᲙᲐᲪᲘᲐ:

| ᲐᲔᲢᲝᲜᲘ:   | B-20   | 4.58 <sup>3</sup> |
|-----------|--------|-------------------|
| არმაზშრა: | Φ8 - 0 | .1&               |
|           | Ф20 -  | 0.35&             |