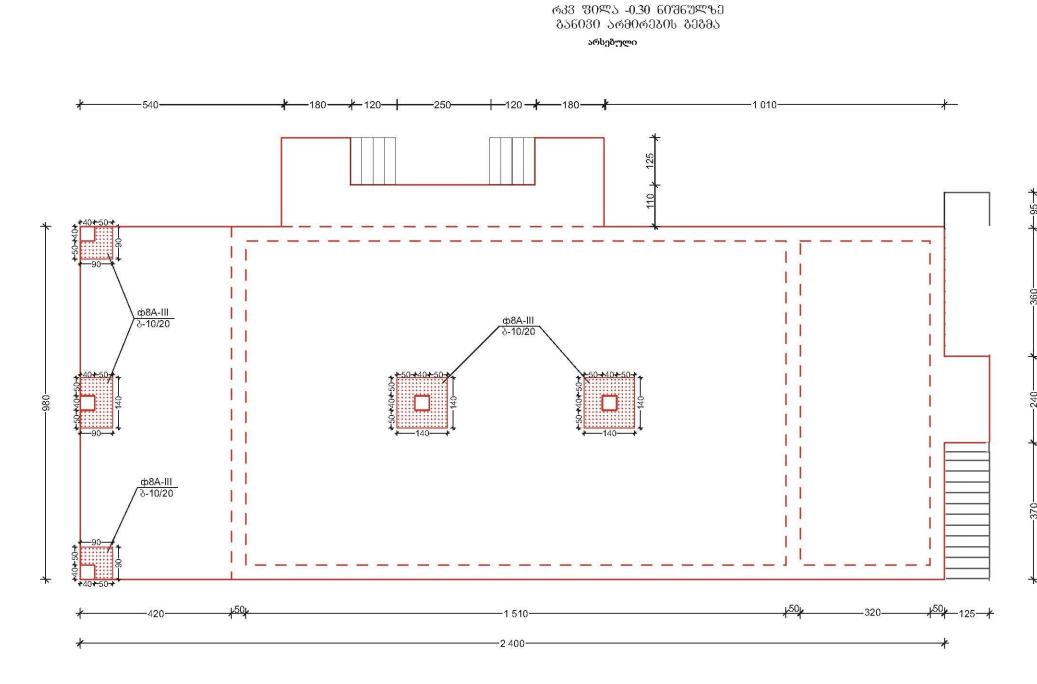

| 30 d<br>26800<br>2<br>2<br>2<br>2<br>2<br>2<br>2<br>2<br>2<br>2<br>2<br>2<br>2<br>2<br>2<br>2<br>2<br>2 | sçol dağınd<br>1885<br> |  |



## ᲛᲐᲡᲐᲚᲔᲑᲘᲡ ᲡᲞᲔᲪᲘᲤᲘᲙᲐᲪᲘᲐ:

| <b>ᲐᲔᲢᲝᲜᲘ</b> : | B-20 51∂ <sup>3</sup> |
|-----------------|-----------------------|
| არმაზშრა:       | ቀ8 - 0.2              |
|                 | Ф10 - 1.6ප            |
|                 | Ф12 - 2.3 ይ           |
|                 | ቀ16 - 0.35            |



|                        |       | 11-2 Part 2004 2004                     |             |               |  |  |  |  |  |
|------------------------|-------|-----------------------------------------|-------------|---------------|--|--|--|--|--|
| ᲤᲝᲠᲛᲐᲢᲘ A-3            |       | 3500'J30 20                             |             | 350×06 1589×0 |  |  |  |  |  |
|                        |       | 2533005 N                               | <b>V</b> ₽  |               |  |  |  |  |  |
| JJU3Ლ035G05