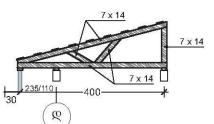

|                      | Τ         | <b>১১০) ଅ</b> ଚଚ 20  | )21            |                 |
|----------------------|-----------|----------------------|----------------|-----------------|
| පිෆ්ල්ඩ්ර්ල් A-3     |           | R7933007 J           | <b>V</b> ₂     | 3509906 6583990 |
|                      | 101       | ᲔᲥᲡᲞᲚᲘᲙᲐᲪ            | 05             |                 |
|                      |           |                      |                |                 |
|                      |           |                      |                |                 |
| 2                    |           | 30ᲠᲝᲒᲘᲗᲘ             | 60'86          | 250             |
|                      |           |                      |                |                 |
|                      | 0000      | 306073365:           |                |                 |
|                      |           |                      |                |                 |
| შუახევი              | <b>ას</b> | მუნიცი               | პალი           | ატეტის მერია    |
| მახალაკიძ            | სეეპ      | ის საპავე            | მვო პ          | ააღის მოწყობა   |
| ᲞᲠᲝᲔᲥᲢᲘᲡ ᲡᲐ<br>ᲡᲕᲔᲢᲐ |           | 80228<br>10502863    | ა              | 15              |
| თანამდეგოგა          |           | ზმარი                |                | O.AN            |
| ଝ୍ଠାଜପ୍ରଶ୍ଞମଜ୍ଜମ     | ð. f.     | 66680                |                | 3/B             |
| ᲙᲝᲜᲡᲢᲠ.              | ბ. የ      | 3ᲣᲢᲙᲐᲠᲐᲫᲔ            |                |                 |
|                      |           |                      |                |                 |
|                      |           |                      | <u>.</u>       |                 |
|                      |           |                      | 2              |                 |
|                      | ŝ         | 303647×079           | ) <b>平</b> (): |                 |
|                      | "პრ       | შ.პ.ს.<br>1830ნსერ30 | LX378          | 30"             |
| ᲛᲐᲨᲢᲐᲑᲘ:             |           | 1 : 10               | 0              |                 |
| ᲗᲐᲠᲘᲦᲘ:              |           |                      |                |                 |
| Ს <b>Ტ</b> ᲐᲦᲘᲐ      |           | 87600R0              | U.             | ଜଧମହ୍ଠମେଧ୍ୟ     |
| 36(9)360             |           | 3 - 1                |                |                 |

| පිෆිල්ඩිර්ම්ට A-3             | _            | 3501730 20<br>          |          | 350X0L L5K3X0 |
|-------------------------------|--------------|-------------------------|----------|---------------|
|                               | 25           |                         |          |               |
|                               |              | 0005~0050               | 00       |               |
|                               |              |                         |          |               |
|                               |              |                         |          |               |
|                               |              |                         |          |               |
|                               |              |                         |          |               |
|                               |              |                         |          |               |
|                               |              |                         |          |               |
|                               |              |                         |          |               |
|                               |              |                         |          |               |
| 5                             |              | 30ᲠᲝᲒᲘᲗᲘ                | 60'86    | 030           |
|                               |              |                         |          |               |
|                               |              |                         |          |               |
|                               |              |                         |          |               |
| 7                             | 8            | mocomoci                |          |               |
|                               | 8            | 306073365;              |          |               |
|                               |              |                         |          |               |
|                               |              |                         |          |               |
|                               |              |                         |          |               |
|                               |              |                         |          |               |
| ∝ამპშეთი;<br>შუაზევი1         | <b>ئا</b> را | მუნიციპ                 | პალი     | ატეტის მერია  |
| მახალაკიძ                     | ეეებ         | ის საპაეშ               | ქვო შ    | ააღის მოწყოპა |
| 3ᲠᲝᲔᲥᲢᲘᲡ ᲡᲐ                   | 660K         | 6662078                 |          |               |
|                               | 62k          | ୧ᲙᲔᲣᲚᲘ <b>Ს</b> ᲕᲔ      | 8030<br> |               |
| ᲗᲐᲜᲐᲛᲓᲔᲞᲝᲑᲐ<br>ᲚᲔ (2,1% Ლ (2, |              | ზმპრ0                   |          | SAR-          |
| ᲓᲘᲠᲔᲥᲢᲝᲠᲘ<br>ᲙᲝᲜᲡᲢᲠ.          | - 2004 - 10  | 66660                   | 4        | 113           |
| JOCYDUOM.                     | Ö. 8         | 33@32@293               | 2        |               |
|                               |              |                         |          |               |
|                               |              |                         | , i.e.,  |               |
|                               |              |                         |          |               |
|                               |              | 303647770220            | K():     |               |
|                               | "პრ          | 8.3.U.<br>5493066.04301 | 35525    | 30"           |
| 853@550;                      |              | 1 : 10                  | )        |               |
| መኔल0Ღ0:                       |              |                         |          |               |
| <b>ট</b> উ১ᲦᲘ১                |              | 87600R0                 |          | ଜ୍ୟମହ୍ଠମେଧ୍ୟ  |
| 34(4)3490                     |              | 3 - 2                   |          |               |