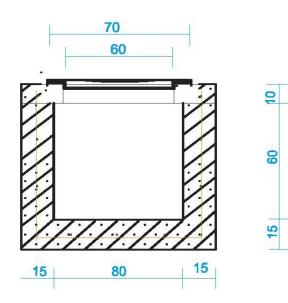

ცალკეული სვეტები არსებული

სშ-2

ᲛᲐᲡᲐᲚᲔᲑᲘᲡ ᲡᲞᲔᲪᲘᲤᲘᲙᲐᲪᲘᲐ:

| ᲐᲔᲢᲝᲜᲘ:   | B-20   | 4.58 <sup>3</sup> |
|-----------|--------|-------------------|
| არმაზშრა: | Φ8 - 0 | .1&               |
|           | Ф20 -  | 0.35&             |