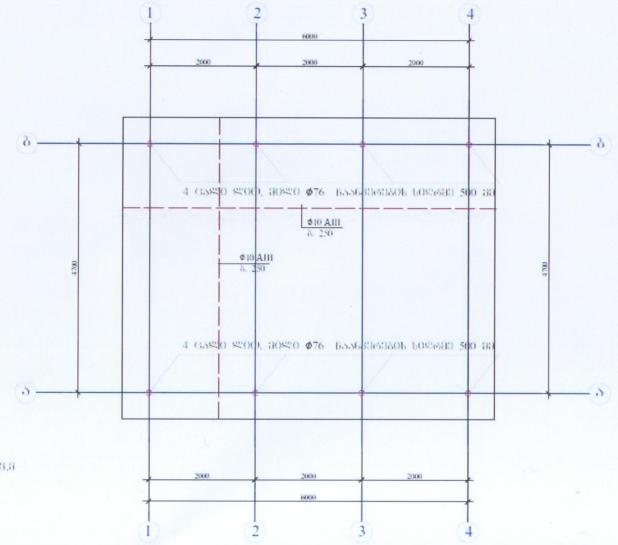

#### 3966. 35090 9999966930t 856958930t 89885

მასალების სარზი: უილის უართობი გარე კერიმეტრში 40 კმკმ არმატურა **010A**HI 400 ბრძ,მ 300 კბ, ლითონის მილი **07**6 კელ, სისძე 3 მმ, ზამური სიბრძე 24 ბრძ,მ აქტონი **B**12.5 12.0 კბ,მ

ᲛᲐᲮᲐᲚᲔᲑᲘᲡ ᲮᲐᲠᲓᲘ: ᲛᲘᲚᲙᲕᲐᲓᲠᲐᲢᲘ 40X20X2 ᲓᲐᲛᲣᲠᲘ ᲡᲘᲒᲠᲫᲔ 44 ᲒᲠᲫ.Მ ᲜᲐᲙᲔᲠᲔᲑᲘ ᲛᲝᲔ೪ᲛᲝᲡ ᲔᲚᲔᲛᲔᲜᲢᲔᲑᲘᲡ ᲨᲔᲔᲠᲗᲔᲑᲘᲡ ᲛᲗᲔᲚ ᲙᲕᲔᲗᲖᲔ ᲜᲐᲙᲔᲠᲘᲡ ᲡᲘᲛᲐᲦᲚᲔ 2 8Მ. ᲐᲠᲛᲐᲢᲣᲠᲘᲡ ᲐᲜᲙᲔᲠᲔᲑᲘ Ø 20AIII ᲡᲘᲒᲠᲫᲔ 30 ᲡᲛ, ᲠᲐᲝᲓᲔᲜᲝᲑᲐ 16 ᲪᲐᲚᲘ ᲡᲐᲔᲠᲗᲝ ᲡᲘᲒᲠᲫᲔ 4.8 Მ

## 26666 4000bt 63690 03690b64 4066bt 6368

ᲛᲐᲡᲐᲚᲔᲑᲘᲡ ᲡᲐᲠᲐᲘ: ᲛᲘᲚᲙᲒᲐᲚᲠᲐᲠᲘ 40X20X2 ᲐᲐᲛᲣᲠᲘ ᲡᲘᲑᲠᲫᲔ 30 ᲒᲠᲫ.Მ ᲡᲐᲙᲔᲠᲔᲑᲘ ᲛᲝᲔᲧᲛᲝᲡ ᲣᲚᲔᲛᲘᲡᲠᲔᲑᲘᲡ ᲨᲔᲔᲠᲗᲔᲑᲘᲡ ᲛᲗᲔᲚ ᲙᲕᲔᲗᲖᲔ ᲜᲐᲙᲔᲠᲘᲡ ᲡᲘᲛᲐᲚᲚᲔ 2 ᲛᲛ.

ხაშურის მუნიციპალიტეტის მერიის ეკონომიკური განვითარების სამსახურის, ინფრასტრუქტურის განვითარებისა და კეთილმოწყობის განყოფილების მესამე რანგის მეორე კატეგორიის უფროსო სპეციალისტი