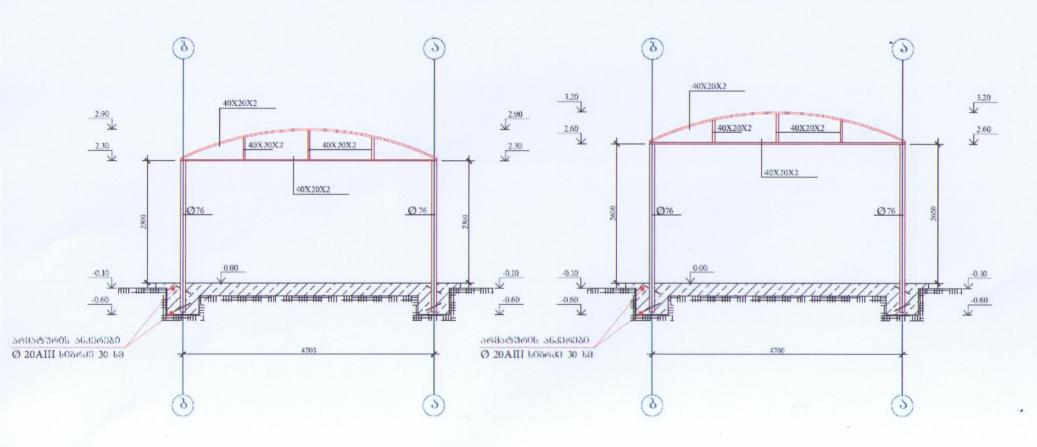

ᲛᲐᲮᲐᲚᲔᲑᲘᲡ ᲮᲐᲠᲓᲘ: ᲛᲘᲚᲙᲕᲐᲓᲠᲐᲢᲘ 40X20X2 ᲓᲐᲛᲣᲠᲘ ᲡᲘᲒᲠᲫᲔ 44 ᲒᲠᲫ.Მ ᲜᲐᲙᲔᲠᲔᲑᲘ ᲛᲝᲔ೪ᲛᲝᲡ ᲔᲚᲔᲛᲔᲜᲢᲔᲑᲘᲡ ᲨᲔᲔᲠᲗᲔᲑᲘᲡ ᲛᲗᲔᲚ ᲙᲕᲔᲗᲖᲔ ᲜᲐᲙᲔᲠᲘᲡ ᲡᲘᲛᲐᲦᲚᲔ 2 8Მ. ᲐᲠᲛᲐᲢᲣᲠᲘᲡ ᲐᲜᲙᲔᲠᲔᲑᲘ Ø 20AIII ᲡᲘᲒᲠᲫᲔ 30 ᲡᲛ, ᲠᲐᲝᲓᲔᲜᲝᲑᲐ 16 ᲪᲐᲚᲘ ᲡᲐᲔᲠᲗᲝ ᲡᲘᲒᲠᲫᲔ 4.8 Მ