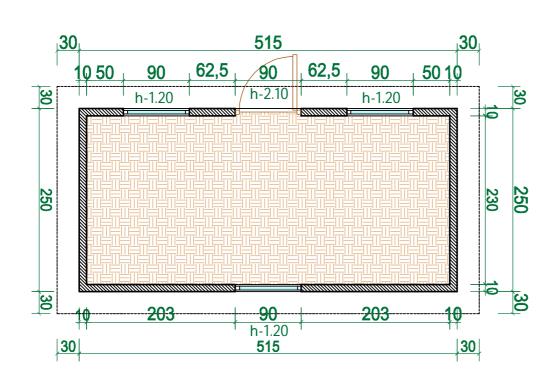

## TECHNICAL SPECIFICATIONS OF THE CONTAINER

| Type № | 5 | Wash sink |
|--------|---|-----------|
| Number | 2 | Unit      |

| overall size | Length n M | Width in M | Height in M |
|--------------|------------|------------|-------------|
| overall size | 5.15       | 2.5        | 2.5 - 2.7   |

| 1 | Description of booth and incom  | 1. The heads is to be transported in built and      |
|---|---------------------------------|-----------------------------------------------------|
| 1 | Description of booth and inner  | 1. The booth is to be transported in built-up       |
|   | specifications                  | condition (minimum 15 relocations).                 |
|   |                                 | 2. Outer walls and the roof of the booth are to be  |
|   |                                 | made of sandwich panels (10 cm in width)            |
|   |                                 | according to the drawing polystyrene or             |
|   |                                 | polyurethane thermal protection (painted tin        |
|   |                                 | plates from inside and outside).                    |
|   |                                 | 3. Linoleum on the floor and plastic skirting       |
|   |                                 | boards.                                             |
|   |                                 | 4. Double leaf door with the metal sheets (15 mm    |
|   |                                 | in width).                                          |
|   |                                 | 5. Metal-plastic windows with the hang-out          |
|   |                                 | mechanism and grid for protection from insects.     |
| 2 | Characteristics of el.equipment | 1. Electricity is to be distributed from central    |
| _ | and accessories                 | electric shield with the el.switches (on surface)   |
|   | and decess offes                | of the relevant power.                              |
|   |                                 | 2. Cables should be gathered in plastic cable       |
|   |                                 | hangers of relevant parameters.                     |
|   |                                 | 3. 4 socket plugs (with earthing system and surface |
|   |                                 | box).                                               |
|   |                                 | 4. 2 switches (with single button, surface box).    |
|   |                                 |                                                     |
|   |                                 | 5. 4 hermetic lamps (60 watt bulbs).                |
| 2 | XX 1 0 10 10 1                  | 6. Cables should be made of copper                  |
| 3 | Water supply. Specifications of | 1. Rustless metal 2 section vessel for washing      |
| 1 | sewage facilities               | plates with siphon and mixing valve at steel        |
|   |                                 | construction.                                       |