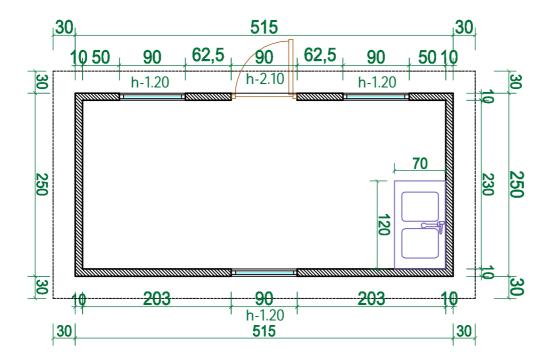

## TECHNICAL SPECIFICATIONS OF THE CONTAINER

| Type № | 5 | Wash sink |
|--------|---|-----------|
| Number | 2 | Unit      |

| overall size | Length n M | Width in M | Height in M |
|--------------|------------|------------|-------------|
| overall size | 5.15       | 2.5        | 2.5 - 2.7   |

| 1 | Description of booth and incom  | 1. The heads is to be transported in built and      |
|---|---------------------------------|-----------------------------------------------------|
| 1 | Description of booth and inner  | 1. The booth is to be transported in built-up       |
|   | specifications                  | condition (minimum 15 relocations).                 |
|   |                                 | 2. Outer walls and the roof of the booth are to be  |
|   |                                 | made of sandwich panels (10 cm in width)            |
|   |                                 | according to the drawing polystyrene or             |
|   |                                 | polyurethane thermal protection (painted tin        |
|   |                                 | plates from inside and outside).                    |
|   |                                 | 3. Linoleum on the floor and plastic skirting       |
|   |                                 | boards.                                             |
|   |                                 | 4. Double leaf door with the metal sheets (15 mm    |
|   |                                 | in width).                                          |
|   |                                 | 5. Metal-plastic windows with the hang-out          |
|   |                                 | mechanism and grid for protection from insects.     |
| 2 | Characteristics of el.equipment | 1. Electricity is to be distributed from central    |
| _ | and accessories                 | electric shield with the el.switches (on surface)   |
|   | and decess offes                | of the relevant power.                              |
|   |                                 | 2. Cables should be gathered in plastic cable       |
|   |                                 | hangers of relevant parameters.                     |
|   |                                 | 3. 4 socket plugs (with earthing system and surface |
|   |                                 | box).                                               |
|   |                                 | 4. 2 switches (with single button, surface box).    |
|   |                                 |                                                     |
|   |                                 | 5. 4 hermetic lamps (60 watt bulbs).                |
| 2 | XX 1 0 10 10 1                  | 6. Cables should be made of copper                  |
| 3 | Water supply. Specifications of | 1. Rustless metal 2 section vessel for washing      |
| 1 | sewage facilities               | plates with siphon and mixing valve at steel        |
|   |                                 | construction.                                       |