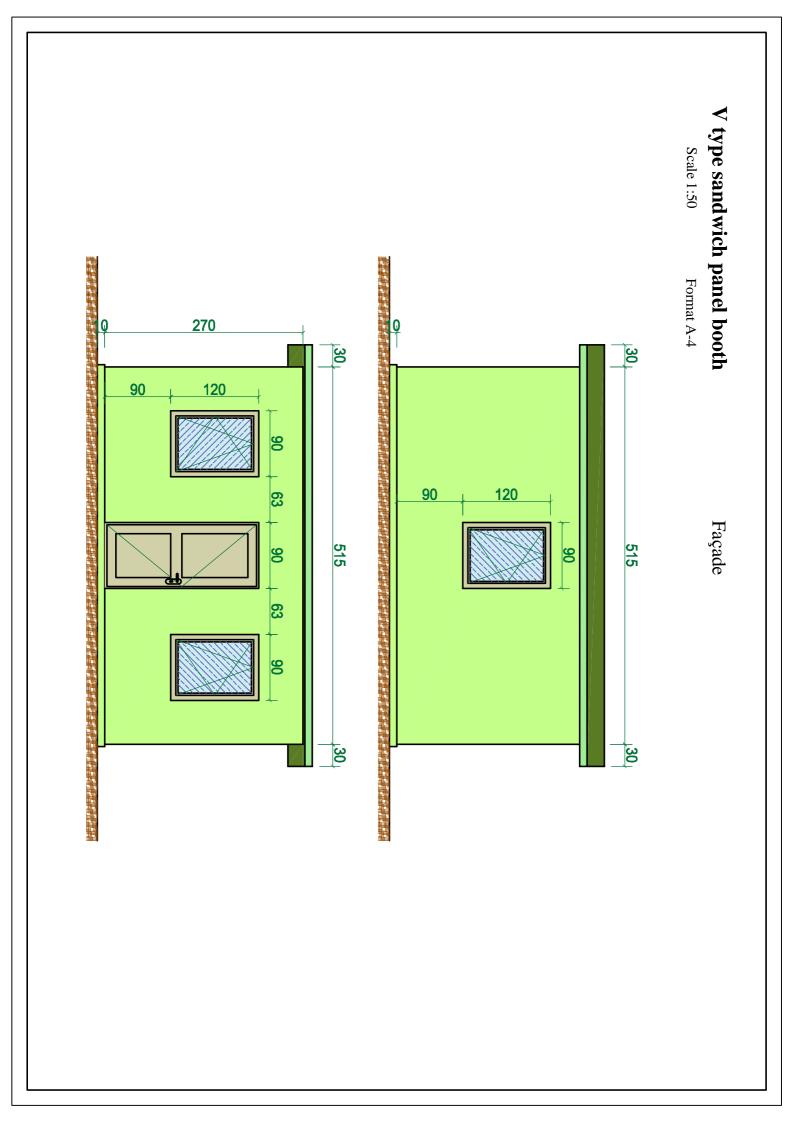

Scale 1:50

50

Format A-4

## V type sandwich panel booth Scale 1:50

Format A-4

Façade