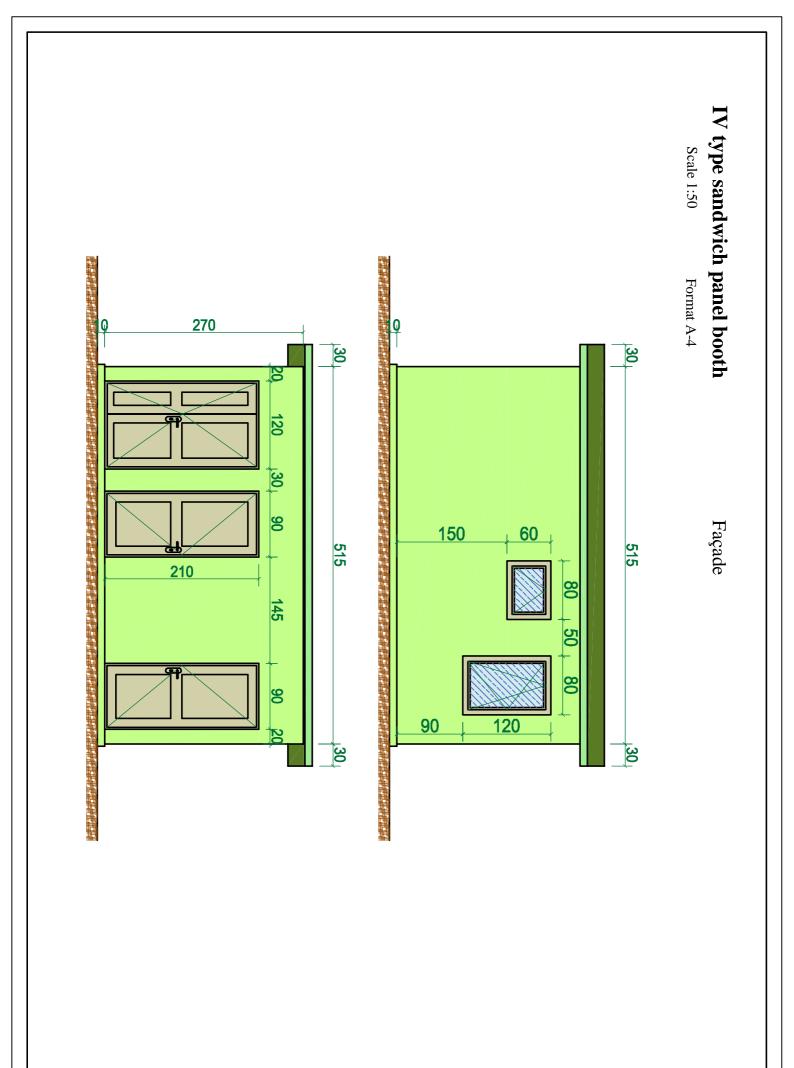

## IV type sandwich panel booth Scale 1:50

Format A-4

Façade

250

270

10

30

250