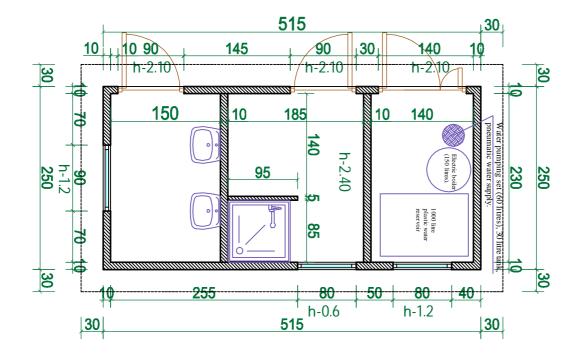

## TECHNICAL SPECIFICATIONS OF THE CONTAINER

| Type № | 4  | Wash sink |
|--------|----|-----------|
| Number | 12 | Unit      |

| overall size | Length n M | Width in M | Height in M |
|--------------|------------|------------|-------------|
|              | 5.15       | 2.5        | 2.5 - 2.7   |

| 1 | Description of booth and inner specifications     | <ol> <li>The booth is to be transported in built-up condition (minimum 15 relocations).</li> <li>Outer walls and the roof of the booth are to be made of sandwich panels (10 cm in width) according to the drawing polystyrene or polyurethane thermal protection (painted tin plates from inside and outside).</li> <li>Linoleum on the floor and plastic skirting boards.</li> <li>Double leaf door with the metal sheets (15 mm in width).</li> <li>Metal-plastic windows.</li> </ol>                                                                     |
|---|---------------------------------------------------|--------------------------------------------------------------------------------------------------------------------------------------------------------------------------------------------------------------------------------------------------------------------------------------------------------------------------------------------------------------------------------------------------------------------------------------------------------------------------------------------------------------------------------------------------------------|
| 2 | Characteristics of el.equipment and accessories   | <ol> <li>Electricity is to be distributed from central electric shield with the el.switches (on surface) of the relevant power.</li> <li>Cables should be gathered in plastic cable hangers of relevant parameters.</li> <li>Electric boiler (150 litres).</li> <li>Water pumping set (60 litres), 30 litre tank, pneumatic water supply.</li> <li>10 socket plugs (with earthing system and surface box).</li> <li>switches (with single button, surface box).</li> <li>hermetic lamps (60 watt bulbs).</li> <li>Cables should be made of copper</li> </ol> |
| 3 | Water supply. Specifications of sewage facilities | <ol> <li>1. 1000 litre plastic water reservoir with overfall pipe, water supply and floater mechanism.</li> <li>2. Water is to be supplied through plastic pipes.</li> <li>3. One shower with steel cabin and oil cloth, shower mixer with a stationary shower pipe.</li> <li>4. Footed ceramic sink, siphon and mixing valve.</li> <li>5. Two mirrors (80x80x0.4 cm) nearby sinks.</li> </ol>                                                                                                                                                               |