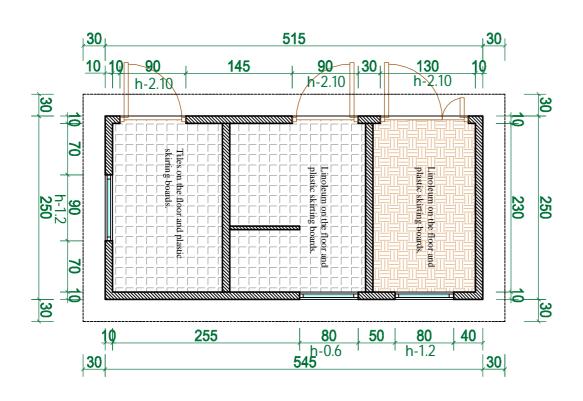

| 1 | Description of booth and inner specifications     | <ol> <li>The booth is to be transported in built-up condition (minimum 15 relocations).</li> <li>Outer walls and the roof of the booth are to be made of sandwich panels (10 cm in width) according to the drawing polystyrene or polyurethane thermal protection (painted tin plates from inside and outside).</li> <li>Linoleum on the floor and plastic skirting boards.</li> <li>Double leaf door with the metal sheets (15 mm in width).</li> <li>Metal-plastic windows.</li> </ol>                                                                     |
|---|---------------------------------------------------|--------------------------------------------------------------------------------------------------------------------------------------------------------------------------------------------------------------------------------------------------------------------------------------------------------------------------------------------------------------------------------------------------------------------------------------------------------------------------------------------------------------------------------------------------------------|
| 2 | Characteristics of el.equipment and accessories   | <ol> <li>Electricity is to be distributed from central electric shield with the el.switches (on surface) of the relevant power.</li> <li>Cables should be gathered in plastic cable hangers of relevant parameters.</li> <li>Electric boiler (150 litres).</li> <li>Water pumping set (60 litres), 30 litre tank, pneumatic water supply.</li> <li>10 socket plugs (with earthing system and surface box).</li> <li>switches (with single button, surface box).</li> <li>hermetic lamps (60 watt bulbs).</li> <li>Cables should be made of copper</li> </ol> |
| 3 | Water supply. Specifications of sewage facilities | <ol> <li>1. 1000 litre plastic water reservoir with overfall pipe, water supply and floater mechanism.</li> <li>2. Water is to be supplied through plastic pipes.</li> <li>3. One shower with steel cabin and oil cloth, shower mixer with a stationary shower pipe.</li> <li>4. Footed ceramic sink, siphon and mixing valve.</li> <li>5. Two mirrors (80x80x0.4 cm) nearby sinks.</li> </ol>                                                                                                                                                               |