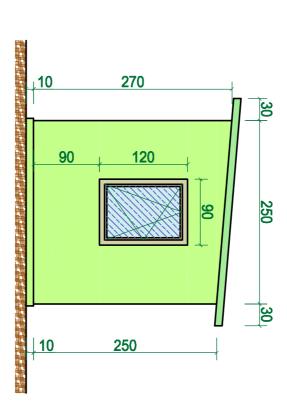

## IV type sandwich panel booth Scale 1:50

Format A-4

Façade

250

270

10

30

250