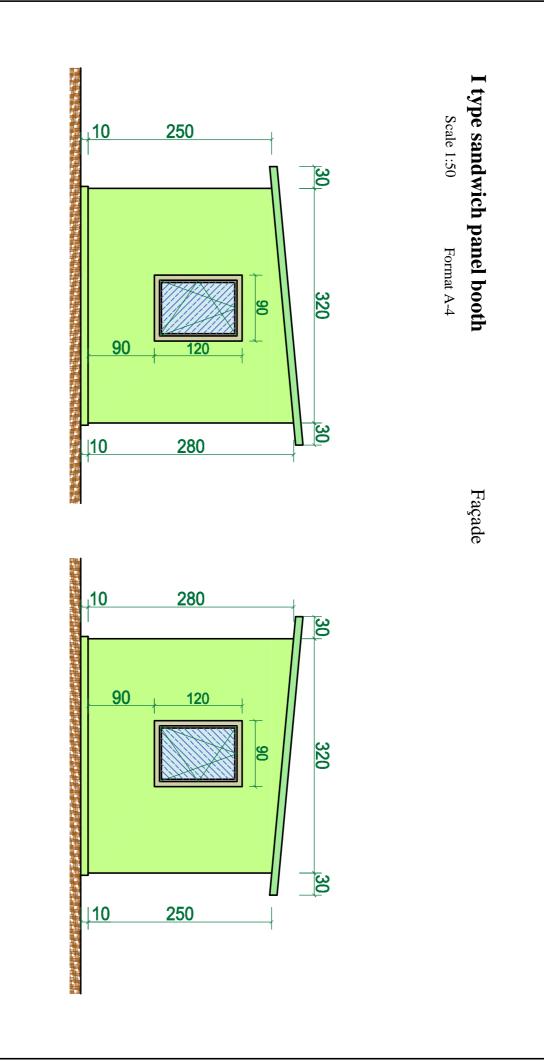

| 1 | Description of booth and inner<br>specifications | <ol> <li>1.</li> <li>2.</li> <li>3.</li> <li>4.</li> <li>5.</li> <li>6.</li> </ol> | The booth is to be transported in built-up condition<br>(minimum 15 relocations).<br>Outer walls and the roof of the booth are to be made of<br>sandwich panels (10 cm in width) according to the drawing<br>polystyrene or polyurethane thermal protection (painted tin<br>plates from inside and outside).<br>A-31 class laminated parquet with MDF skirting boards.<br>Interior walls and the ceiling are to be faced with wood<br>laminated plastic (16 or 18 mm in width) it is preferably to be<br>made of oak or dark cherry.<br>Double leaf door with the metal sheets (15 mm in width).<br>Metal-plastic windows with the hang-out mechanism and<br>grid for protection from insects. |
|---|--------------------------------------------------|------------------------------------------------------------------------------------|------------------------------------------------------------------------------------------------------------------------------------------------------------------------------------------------------------------------------------------------------------------------------------------------------------------------------------------------------------------------------------------------------------------------------------------------------------------------------------------------------------------------------------------------------------------------------------------------------------------------------------------------------------------------------------------------|
|   |                                                  | 7.                                                                                 | One hole in the wall for asbestos pipe for metal oven (120 mm in diameter).                                                                                                                                                                                                                                                                                                                                                                                                                                                                                                                                                                                                                    |
|   |                                                  | 8.                                                                                 | Asbestos plates on walls and the ceiling (120x150x0.7-1 cm) covered by steel plates (120x150x0.2 cm in width). The plates are to be removable.                                                                                                                                                                                                                                                                                                                                                                                                                                                                                                                                                 |
| 2 | Characteristics of el.equipment and accessories  | 1.                                                                                 | Electricity is to be distributed from central electric shield<br>with the el.switches (on surface) of the relevant power.                                                                                                                                                                                                                                                                                                                                                                                                                                                                                                                                                                      |
|   |                                                  | 2.                                                                                 | Cables should be gathered in plastic cable hangers of relevant parameters.                                                                                                                                                                                                                                                                                                                                                                                                                                                                                                                                                                                                                     |
|   |                                                  | 3.                                                                                 | One air conditioner (3.4 kW) (for cooling).                                                                                                                                                                                                                                                                                                                                                                                                                                                                                                                                                                                                                                                    |
|   |                                                  | 4.                                                                                 | 12 socket plugs (with earthing system and surface box).                                                                                                                                                                                                                                                                                                                                                                                                                                                                                                                                                                                                                                        |
|   |                                                  | 5.                                                                                 | 3 switches (with single button, surface box).                                                                                                                                                                                                                                                                                                                                                                                                                                                                                                                                                                                                                                                  |
|   |                                                  | 6.                                                                                 | 6 hermetic lamps (60 watt bulbs).                                                                                                                                                                                                                                                                                                                                                                                                                                                                                                                                                                                                                                                              |
|   |                                                  | 7.                                                                                 | Cables should be made of copper                                                                                                                                                                                                                                                                                                                                                                                                                                                                                                                                                                                                                                                                |