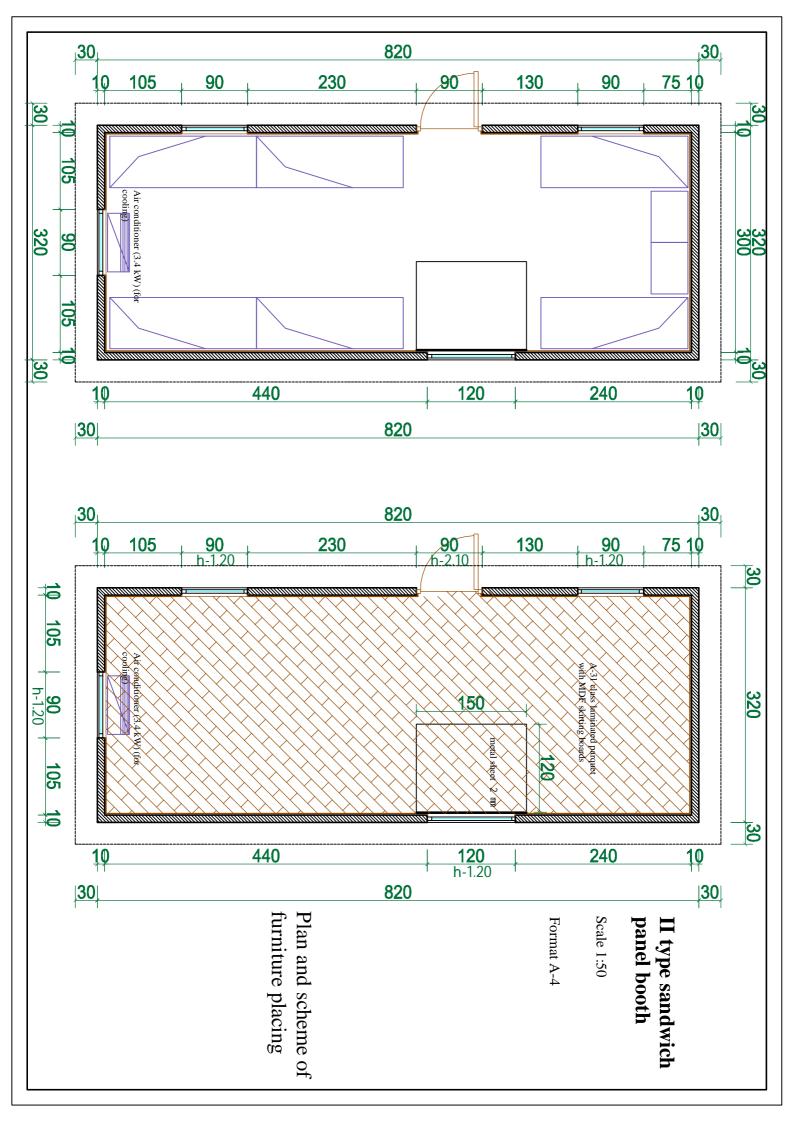

## TECHNICAL SPECIFICATIONS OF THE CONTAINER

| Type № | 2 | Military barrack |
|--------|---|------------------|
| Number | 2 | Unit             |

| overall size | Length n M | Width in M | Height in M |
|--------------|------------|------------|-------------|
|              | 8.2        | 3.2        | 2.5 - 2.7   |

| 1 | Description of booth and inner<br>specifications | <ol> <li>1.</li> <li>2.</li> <li>3.</li> <li>4.</li> <li>5.</li> <li>6.</li> </ol> | The booth is to be transported in built-up condition<br>(minimum 15 relocations).<br>Outer walls and the roof of the booth are to be made of<br>sandwich panels (10 cm in width) according to the drawing<br>polystyrene or polyurethane thermal protection (painted tin<br>plates from inside and outside).<br>A-31 class laminated parquet with MDF skirting boards.<br>Interior walls and the ceiling are to be faced with wood<br>laminated plastic (16 or 18 mm in width) it is preferably to be<br>made of oak or dark cherry.<br>Double leaf door with the metal sheets (15 mm in width).<br>Metal-plastic windows with the hang-out mechanism and<br>grid for protection from insects. |
|---|--------------------------------------------------|------------------------------------------------------------------------------------|------------------------------------------------------------------------------------------------------------------------------------------------------------------------------------------------------------------------------------------------------------------------------------------------------------------------------------------------------------------------------------------------------------------------------------------------------------------------------------------------------------------------------------------------------------------------------------------------------------------------------------------------------------------------------------------------|
|   |                                                  | 7.                                                                                 | One hole in the wall for asbestos pipe for metal oven (120 mm in diameter).                                                                                                                                                                                                                                                                                                                                                                                                                                                                                                                                                                                                                    |
|   |                                                  | 8.                                                                                 | Asbestos plates on walls and the ceiling (120x150x0.7-1 cm) covered by steel plates (120x150x0.2 cm in width). The plates are to be removable.                                                                                                                                                                                                                                                                                                                                                                                                                                                                                                                                                 |
| 2 | Characteristics of el.equipment and accessories  | 1.                                                                                 | Electricity is to be distributed from central electric shield<br>with the el.switches (on surface) of the relevant power.                                                                                                                                                                                                                                                                                                                                                                                                                                                                                                                                                                      |
|   |                                                  | 2.                                                                                 | Cables should be gathered in plastic cable hangers of relevant parameters.                                                                                                                                                                                                                                                                                                                                                                                                                                                                                                                                                                                                                     |
|   |                                                  | 3.                                                                                 | One air conditioner (3.4 kW) (for cooling).                                                                                                                                                                                                                                                                                                                                                                                                                                                                                                                                                                                                                                                    |
|   |                                                  | 4.                                                                                 | 12 socket plugs (with earthing system and surface box).                                                                                                                                                                                                                                                                                                                                                                                                                                                                                                                                                                                                                                        |
|   |                                                  | 5.                                                                                 | 3 switches (with single button, surface box).                                                                                                                                                                                                                                                                                                                                                                                                                                                                                                                                                                                                                                                  |
|   |                                                  | 6.                                                                                 | 6 hermetic lamps (60 watt bulbs).                                                                                                                                                                                                                                                                                                                                                                                                                                                                                                                                                                                                                                                              |
|   |                                                  | 7.                                                                                 | Cables should be made of copper                                                                                                                                                                                                                                                                                                                                                                                                                                                                                                                                                                                                                                                                |