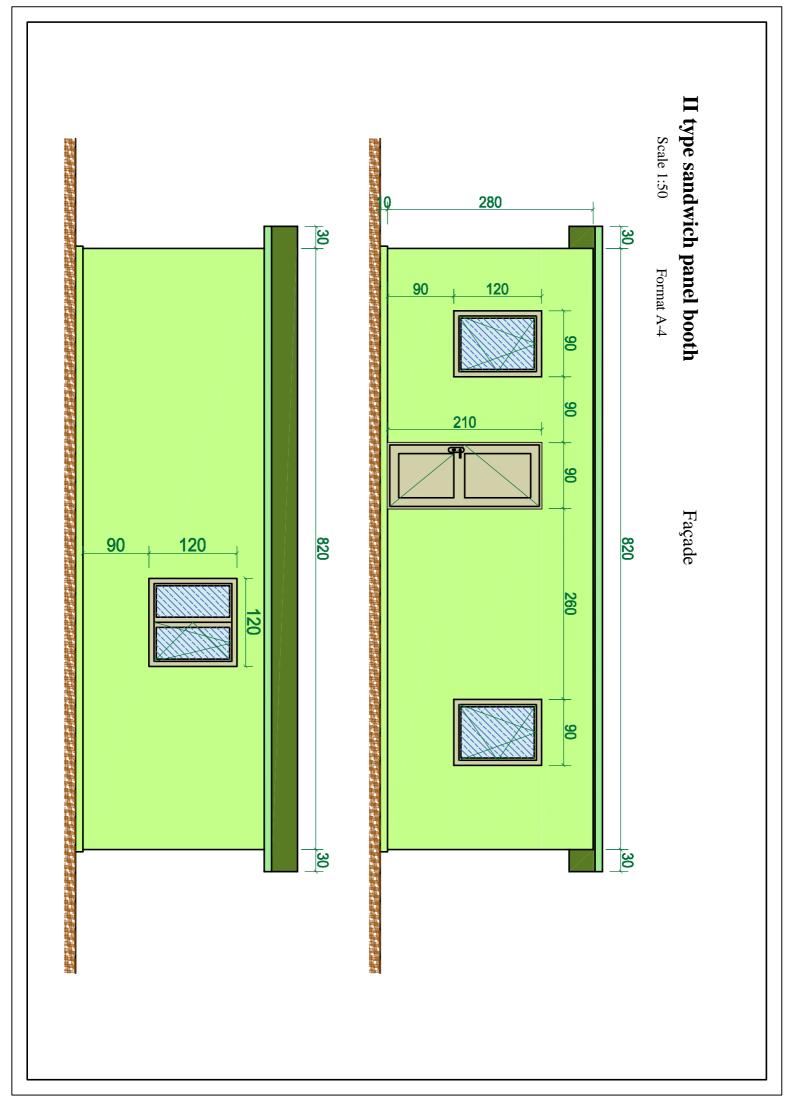

## TECHNICAL SPECIFICATIONS OF THE CONTAINER

| Type № | 2 | Military barrack |
|--------|---|------------------|
| Number | 2 | Unit             |

| overall size | Length n M | Width in M | Height in M |
|--------------|------------|------------|-------------|
|              | 8.2        | 3.2        | 2.5 - 2.7   |

| 1 | Description of booth and inner<br>specifications | <ol> <li>1.</li> <li>2.</li> <li>3.</li> <li>4.</li> <li>5.</li> <li>6.</li> </ol> | The booth is to be transported in built-up condition<br>(minimum 15 relocations).<br>Outer walls and the roof of the booth are to be made of<br>sandwich panels (10 cm in width) according to the drawing<br>polystyrene or polyurethane thermal protection (painted tin<br>plates from inside and outside).<br>A-31 class laminated parquet with MDF skirting boards.<br>Interior walls and the ceiling are to be faced with wood<br>laminated plastic (16 or 18 mm in width) it is preferably to be<br>made of oak or dark cherry.<br>Double leaf door with the metal sheets (15 mm in width).<br>Metal-plastic windows with the hang-out mechanism and<br>grid for protection from insects. |
|---|--------------------------------------------------|------------------------------------------------------------------------------------|------------------------------------------------------------------------------------------------------------------------------------------------------------------------------------------------------------------------------------------------------------------------------------------------------------------------------------------------------------------------------------------------------------------------------------------------------------------------------------------------------------------------------------------------------------------------------------------------------------------------------------------------------------------------------------------------|
|   |                                                  | 7.                                                                                 | One hole in the wall for asbestos pipe for metal oven (120 mm in diameter).                                                                                                                                                                                                                                                                                                                                                                                                                                                                                                                                                                                                                    |
|   |                                                  | 8.                                                                                 | Asbestos plates on walls and the ceiling (120x150x0.7-1 cm) covered by steel plates (120x150x0.2 cm in width). The plates are to be removable.                                                                                                                                                                                                                                                                                                                                                                                                                                                                                                                                                 |
| 2 | Characteristics of el.equipment and accessories  | 1.                                                                                 | Electricity is to be distributed from central electric shield<br>with the el.switches (on surface) of the relevant power.                                                                                                                                                                                                                                                                                                                                                                                                                                                                                                                                                                      |
|   |                                                  | 2.                                                                                 | Cables should be gathered in plastic cable hangers of relevant parameters.                                                                                                                                                                                                                                                                                                                                                                                                                                                                                                                                                                                                                     |
|   |                                                  | 3.                                                                                 | One air conditioner (3.4 kW) (for cooling).                                                                                                                                                                                                                                                                                                                                                                                                                                                                                                                                                                                                                                                    |
|   |                                                  | 4.                                                                                 | 12 socket plugs (with earthing system and surface box).                                                                                                                                                                                                                                                                                                                                                                                                                                                                                                                                                                                                                                        |
|   |                                                  | 5.                                                                                 | 3 switches (with single button, surface box).                                                                                                                                                                                                                                                                                                                                                                                                                                                                                                                                                                                                                                                  |
|   |                                                  | 6.                                                                                 | 6 hermetic lamps (60 watt bulbs).                                                                                                                                                                                                                                                                                                                                                                                                                                                                                                                                                                                                                                                              |
|   |                                                  | 7.                                                                                 | Cables should be made of copper                                                                                                                                                                                                                                                                                                                                                                                                                                                                                                                                                                                                                                                                |