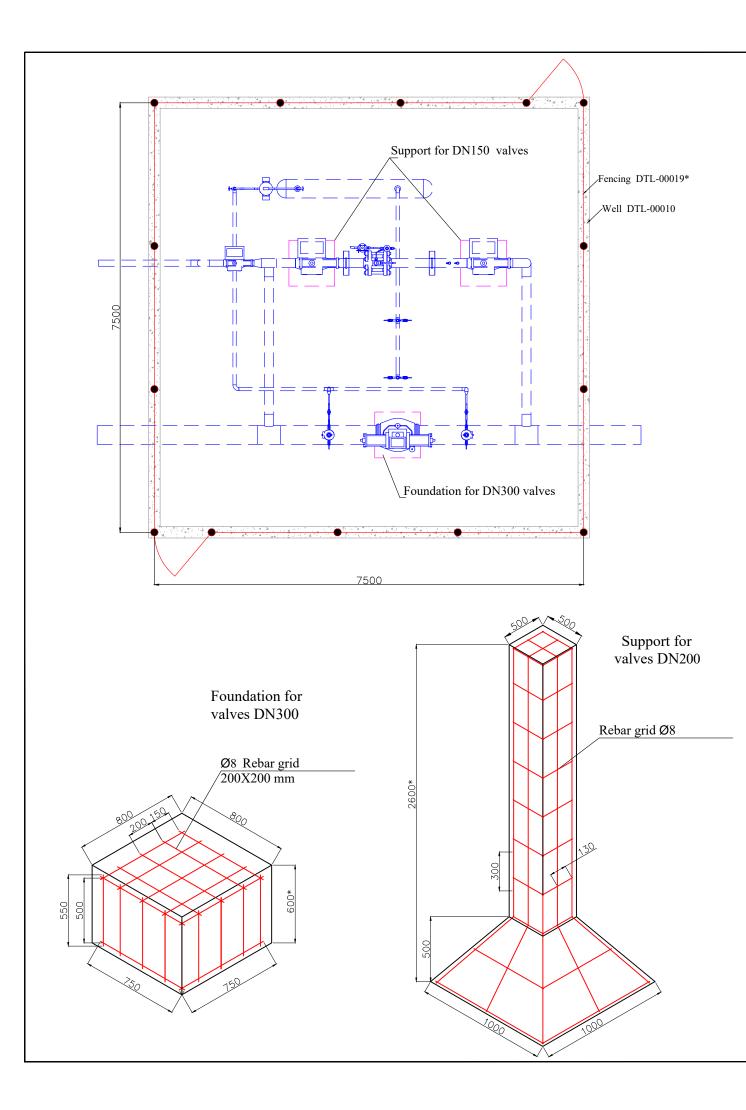

| Materials       | Well<br>7700x7700x2400<br>1 | Foundation for<br>DN 300 walves<br>1 | Foundation for<br>DN 200 walves<br>2 | Total  |                |
|-----------------|-----------------------------|--------------------------------------|--------------------------------------|--------|----------------|
|                 | Materials for one units     |                                      |                                      |        | Note           |
| Armature Ø8     | 1335                        | 21                                   | 37.06                                | 1430.1 | m              |
| Armature Ø12    | 955                         |                                      |                                      | 955.0  | m              |
| Concrete        | 27.7                        | 0.38                                 | 0.40                                 | 28.9   | m <sup>3</sup> |
| Sand            | 110                         |                                      |                                      | 110.0  | m <sup>3</sup> |
| Gravel 10-20 mm | 6                           |                                      |                                      | 6.0    | m <sup>3</sup> |
| Gravel 20-40mm  | 6                           |                                      |                                      | 6.0    | m <sup>3</sup> |

Gravel (thickness-100mm; size-10-20 mm) to be spread on under a well. All posts of fencing to be fixed by concrete in the walls of a well. All components of fencing to be zinc.

Gravel (thickness-100mm; size-20-40 mm) to be spread on the whole area. \* Sizes are approximate and they will be corrected during construction period. \_Fence will be constructed on the Block Valve Station (Point km. 3+900) of existing cross connection.

| 7                         | East - West Gas Main Pipeline<br>Kobuleti Branch                                                    |                        |      | PROJECTS/ |  |
|---------------------------|-----------------------------------------------------------------------------------------------------|------------------------|------|-----------|--|
|                           | DN300 valve with single venting and reduce<br>Scheme of valve unit fencing and foundation location. |                        |      |           |  |
| ზᲘᲡ ᲙᲝᲠᲞᲝᲠᲐᲪᲘᲐ<br>oration | DCC NUMBER: KOBU60-GW05-PL-DTL-00009                                                                | SHEET No.<br>ଅଅଳପଥ≋ପ № | REV. | ESERV     |  |
|                           | No:                                                                                                 | 1(1)                   | C01  |           |  |