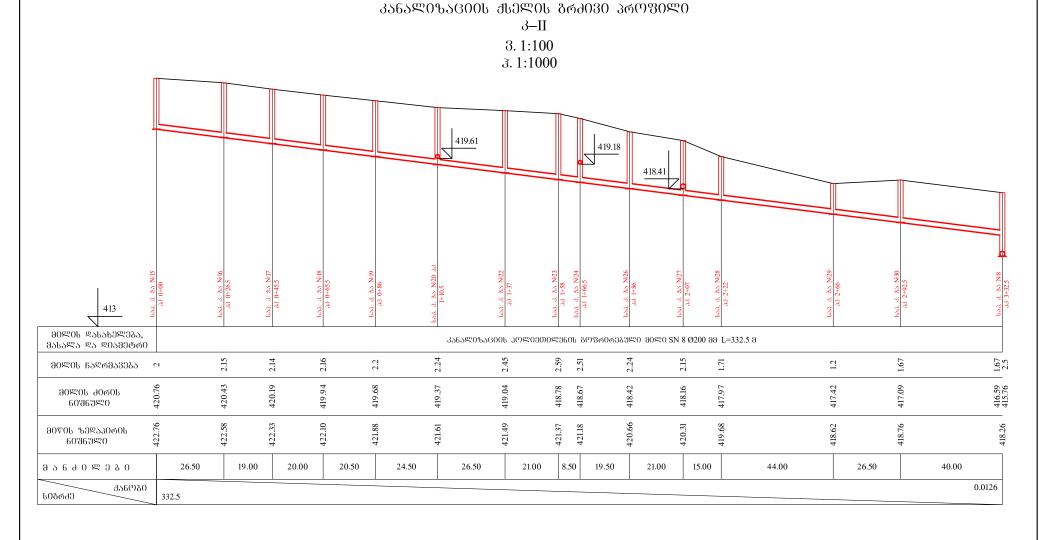

ᲙᲐᲜᲐᲚᲘᲖᲐᲪᲘᲘᲡ ᲥᲡᲔᲚᲘᲡ ᲒᲠᲫᲘᲕᲘ ᲞᲠᲝᲤᲘᲚᲘ

3−III

3. 1:100

3.1:1000

### 9 3 6 0 9 3 6 3 5 0

- 2. ᲛᲨᲔᲜᲔᲑᲚᲝᲑᲘᲡ ᲓᲠᲝᲡ ᲓᲐᲪᲣᲚᲘ ᲘᲥᲜᲐᲡ ᲣᲡᲐᲤᲠᲗᲮᲝᲔᲑᲘᲡ ᲬᲔᲡᲔᲑᲘ.

| GWP<br>Sale Sinks Sulvicing Building<br>Sale Trades July Water |                       |           | <b>Შ.Პ.Ს. "ᲯᲝᲠᲯᲘᲐᲜ ᲣᲝᲗᲔᲠ ᲔᲜᲓ ฃᲐᲣᲔᲠᲘ"</b><br>©ᲔᲥᲜᲘᲙᲣᲠᲘ ᲔᲥᲡᲞᲔᲠᲢᲘᲖᲘᲡᲐ ᲓᲐ ᲞᲠᲝᲔᲥᲢᲘᲠᲔᲑᲘᲡ<br>ᲓᲔᲞᲑᲠᲢᲐᲛᲔᲜᲢᲘ<br>ᲗᲑᲚᲘᲡ, ᲥᲝᲑᲐᲖᲔᲡ 1 ᲥᲕᲡᲐᲮᲔᲠᲘ, N33 |              |                 |                         |  |
|----------------------------------------------------------------|-----------------------|-----------|--------------------------------------------------------------------------------------------------------------------------------------|--------------|-----------------|-------------------------|--|
| თანამოეგოგა                                                    | 83740                 | ᲮᲔᲚᲛᲝᲬᲔᲠᲐ |                                                                                                                                      |              |                 |                         |  |
| ᲡᲐᲞ. ᲡᲐᲛᲡᲐᲮ.<br>ᲣᲕᲠᲝᲡᲘ                                         | a.6563ლ0330ლ0         |           | ᲙᲐᲘᲠᲘᲡ ᲓᲐᲐᲡᲐᲬᲚᲔᲑᲘᲡ ୧ᲧᲐᲚᲐᲠᲘᲜᲔᲑᲘᲡ ᲒᲐᲠᲔ ᲥᲡᲔᲚᲘᲡ<br>ᲛᲓᲮᲜᲝᲑᲡ ᲙᲠᲝᲔᲛᲠ                                                                        |              |                 |                         |  |
| შეასტულა                                                       | ඳ. <u>ප0ප</u> 40330ლ0 |           | 0(7) 0(7000 30(70000)                                                                                                                |              |                 |                         |  |
| 392800892                                                      | გ. ტატიშვილი          |           | მასშტაბ0 თა <del>ი</del> 020                                                                                                         |              |                 |                         |  |
|                                                                |                       |           | 1 0000~100001000100 1 1                                                                                                              |              |                 | 16<br><del></del> ക്രേന |  |
|                                                                |                       |           |                                                                                                                                      | სტაჲ0ა       | ფურცელ <u>ი</u> | 3766×370                |  |
|                                                                |                       |           | 3–III                                                                                                                                | <b>a.</b> 3. | J-9             | 36                      |  |