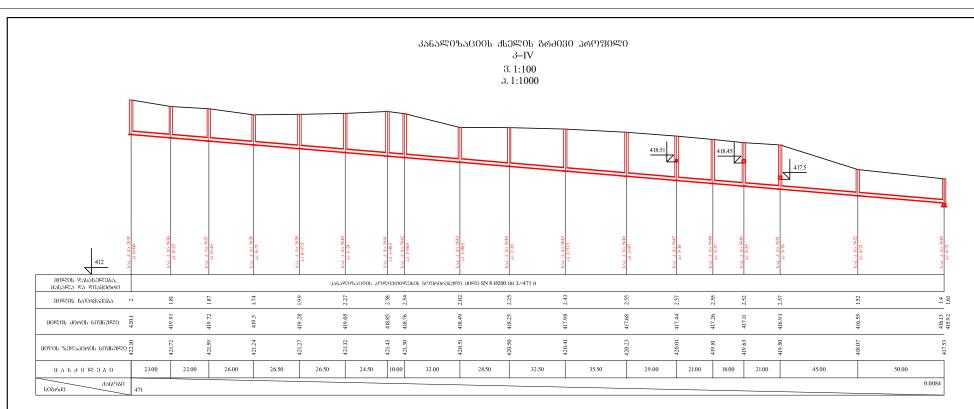

#### 9 3 6 0 9 3 6 3 8 0

1. ᲝᲒᲘᲔᲥᲢᲘᲡ ᲒᲔᲒᲛᲐ ᲬᲧᲐᲚᲮᲐᲓᲔᲜᲘᲡ ᲐᲠᲡᲔᲑᲣᲚᲘ ᲓᲐ ᲡᲐᲞᲠᲝᲔᲥᲢᲝ ᲥᲡᲔᲚᲔᲑᲘᲡ ᲓᲐᲢᲐᲜᲘᲗ ᲘᲮᲘᲚᲔᲗ ᲨᲣᲠᲪᲔᲚᲘ N-J-2.

2. ᲛᲨᲔᲜᲔᲑᲚᲝᲑᲘᲡ ᲓᲠᲝᲡ ᲓᲐᲪᲣᲚᲘ ᲘᲥᲜᲐᲡ ᲣᲡᲐᲤᲠᲗᲮᲝᲔᲑᲘᲡ ᲓᲔᲡᲔᲑᲘ.

| DOAD SHALES SALESTINE BLADE<br>MOME THOM JUST WATER |                 |                   | <b>3.5.L.</b> "RACEGE 930 ACONTC 3CNXAMX"  - STATE O 3B3366070 C 26 2607070 C 260700 C 260700 C 2607070 C 2607070 C 26070 |           |          |              |  |
|-----------------------------------------------------|-----------------|-------------------|-------------------------------------------------------------------------------------------------------------------------------------------------------------------------------------------------------------------------------------------------------------------------------------------------------------------------------------------------------------------------------------------------------------------------------------------------------------------------------------------------------------------------------------------------------------------------------------------------------------------------------------------------------------------------------------------------------------------------------------------------------------------------------------------------------------------------------------------------------------------------------------------------------------------------------------------------------------------------------------------------------------------------------------------------------------------------------------------------------------------------------------------------------------------------------------------------------------------------------------------------------------------------------------------------------------------------------------------------------------------------------------------------------------------------------------------------------------------------------------------------------------------------------------------------------------------------------------------------------------------------------------------------------------------------------------------------------------------------------------------------------------------------------------------------------------------------------------------------------------------------------------------------------------------------------------------------------------------------------------------------------------------------------------------------------------------------------------------------------------------------------------|-----------|----------|--------------|--|
| യാഭാദപ്പാഴച                                         | 83340           | <b>ᲮᲔᲚᲛᲝᲜᲔ</b> ᲠᲐ |                                                                                                                                                                                                                                                                                                                                                                                                                                                                                                                                                                                                                                                                                                                                                                                                                                                                                                                                                                                                                                                                                                                                                                                                                                                                                                                                                                                                                                                                                                                                                                                                                                                                                                                                                                                                                                                                                                                                                                                                                                                                                                                                     |           |          |              |  |
| 653, 658656,<br>21860960                            | 8.6563570330570 |                   | ᲙᲐᲘᲠᲝᲡ ᲓᲐᲡᲐᲮᲚᲔᲒᲘᲡ ᲬᲧᲐᲚᲐᲠᲘᲜᲔᲒᲘᲡ ᲒᲐᲠᲔ ᲥᲡᲔᲚᲘᲡ<br>ᲛᲝᲬᲧᲝᲒᲘᲡ ᲞᲠᲝᲔᲥᲢᲘ                                                                                                                                                                                                                                                                                                                                                                                                                                                                                                                                                                                                                                                                                                                                                                                                                                                                                                                                                                                                                                                                                                                                                                                                                                                                                                                                                                                                                                                                                                                                                                                                                                                                                                                                                                                                                                                                                                                                                                                                                                                                      |           |          |              |  |
| შეასტ <i>უ</i> ლა                                   | R. GOGJO330약0   |                   |                                                                                                                                                                                                                                                                                                                                                                                                                                                                                                                                                                                                                                                                                                                                                                                                                                                                                                                                                                                                                                                                                                                                                                                                                                                                                                                                                                                                                                                                                                                                                                                                                                                                                                                                                                                                                                                                                                                                                                                                                                                                                                                                     |           |          |              |  |
| 39290282                                            | გ. ტატიშვილი    |                   |                                                                                                                                                                                                                                                                                                                                                                                                                                                                                                                                                                                                                                                                                                                                                                                                                                                                                                                                                                                                                                                                                                                                                                                                                                                                                                                                                                                                                                                                                                                                                                                                                                                                                                                                                                                                                                                                                                                                                                                                                                                                                                                                     | 921/99250 | 00.56    | 0200         |  |
|                                                     |                 |                   | ᲙᲐᲜᲐᲚᲘᲖᲐᲪᲘᲘᲡ ᲥᲡᲔᲚᲘᲡ<br>ᲒᲠᲫᲘᲕᲘ ᲞᲠᲝᲤᲘᲚᲘ                                                                                                                                                                                                                                                                                                                                                                                                                                                                                                                                                                                                                                                                                                                                                                                                                                                                                                                                                                                                                                                                                                                                                                                                                                                                                                                                                                                                                                                                                                                                                                                                                                                                                                                                                                                                                                                                                                                                                                                                                                                                                               | -         |          | 116<br>%&(!) |  |
|                                                     |                 |                   |                                                                                                                                                                                                                                                                                                                                                                                                                                                                                                                                                                                                                                                                                                                                                                                                                                                                                                                                                                                                                                                                                                                                                                                                                                                                                                                                                                                                                                                                                                                                                                                                                                                                                                                                                                                                                                                                                                                                                                                                                                                                                                                                     | სტაფია    | 33663530 | 3346238      |  |
|                                                     |                 |                   | 3–IV                                                                                                                                                                                                                                                                                                                                                                                                                                                                                                                                                                                                                                                                                                                                                                                                                                                                                                                                                                                                                                                                                                                                                                                                                                                                                                                                                                                                                                                                                                                                                                                                                                                                                                                                                                                                                                                                                                                                                                                                                                                                                                                                | a.a.      | J-10     | 36           |  |