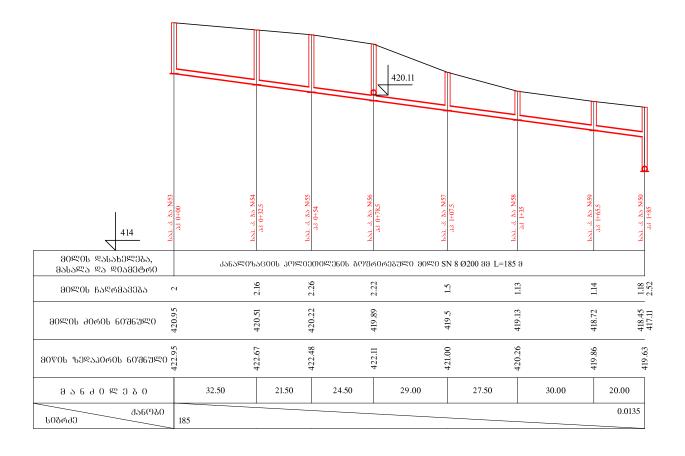

### 9060936090

- 1. ᲝᲑᲘᲔᲥᲢᲘᲡ ᲒᲔᲒᲛᲐ ᲬᲧᲐᲚᲡᲐᲓᲔᲜᲘᲡ ᲐᲠᲡᲔᲑᲣᲚᲘ ᲓᲐ ᲡᲐᲞᲠᲝᲔᲥᲢᲝ ᲥᲡᲔᲚᲔᲑᲘᲡ ᲓᲐᲢᲐᲜᲘᲗ ᲘᲮᲘᲚᲔᲗ ᲬᲣᲠᲪᲔᲚᲘ №Კ-2.
- 2. ᲛᲨᲔᲜᲔᲑᲚᲝᲑᲘᲡ ᲓᲠᲝᲡ ᲓᲐᲪᲣᲚᲘ ᲘᲥᲜᲐᲡ ᲣᲡᲐᲤᲠᲗᲮᲝᲔᲑᲘᲡ ᲬᲔᲡᲔᲑᲘ.

| GWP<br>SAM SIRKA SHAFTINE<br>SAME THAN AUT WATER |                       |            | <b>Შ.Პ.Ს. "ᲯᲝᲠᲯᲘᲐᲜ ᲣᲝᲗᲔᲠ ᲔᲜᲓ ᲤᲐᲣᲔᲠᲘ"</b> <u>ᲢᲔᲥᲜᲘᲙᲣᲠᲘ ᲔᲥᲡᲞᲔᲠᲢ</u> ᲐᲮᲘᲡᲐ ᲓᲐ ᲞᲠᲝᲔᲥᲢᲘᲠᲔᲑᲘᲡ <u>ᲓᲔᲞ</u> ᲑᲠᲢᲐᲛᲔᲜᲢᲘ <u>ᲗᲑᲔᲚᲘᲡ, ᲥᲝᲡᲑᲐᲮᲘ Ქ</u> ᲕᲔᲡᲑᲐᲛᲕᲘ, N33 |              |                 |            |  |
|--------------------------------------------------|-----------------------|------------|-----------------------------------------------------------------------------------------------------------------------------------------------------|--------------|-----------------|------------|--|
| თანამოეგოგა                                      | 83740                 | FDC:BURDY? |                                                                                                                                                     |              |                 |            |  |
| ᲡᲐᲞ. ᲡᲐᲛᲡᲐᲮ.<br>ᲣᲕᲠᲝᲡᲘ                           | a.65035033050         |            | ᲙᲐᲘᲠᲝᲡ ᲓᲐᲡᲐᲮᲚᲔᲑᲘᲡ ᲬᲧᲐᲚᲐᲠᲘᲜᲔᲑᲘᲡ ᲒᲐᲠᲔ ᲥᲡᲔᲚᲘᲡ<br>ᲛᲝᲚᲛᲡ ᲐᲑᲝᲔᲥᲢᲘ                                                                                         |              |                 |            |  |
| შეასრულა                                         | ඳ. <u>ප0ප</u> 40330ლ0 |            | 0077007678 30070000                                                                                                                                 |              |                 |            |  |
| 392900892                                        | გ. ტატიშვილი          |            | 83586360 036050                                                                                                                                     |              |                 |            |  |
|                                                  |                       |            | ᲙᲐᲜᲐᲚᲘᲖᲐᲪᲘᲘᲡ ᲥᲡᲔᲚᲘᲡ<br>ᲒᲠᲫᲘᲕᲘ ᲞᲠᲝᲤᲘᲚᲘ                                                                                                               | -            |                 | 16<br>სტ() |  |
|                                                  |                       |            | 011011011 011111011 111                                                                                                                             | სტაჲ0ა       | ფურცელ <u>ი</u> | 3766F930   |  |
|                                                  |                       |            | 3–V                                                                                                                                                 | <b>a.</b> 3. | ქ-11            | 36         |  |