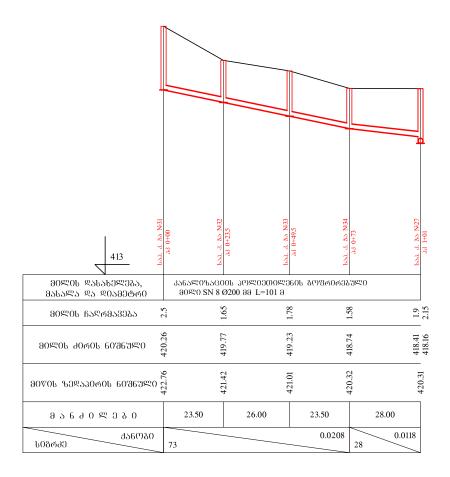

#### 9 3 6 0 9 3 6 3 8 0

1. ᲝᲒᲘᲔᲥᲢᲘᲡ ᲒᲔᲒᲛᲐ ᲬᲧᲐᲚᲮᲐᲓᲔᲜᲘᲡ ᲐᲠᲡᲔᲑᲣᲚᲘ ᲓᲐ ᲡᲐᲞᲠᲝᲔᲥᲢᲝ ᲥᲡᲔᲚᲔᲑᲘᲡ ᲓᲐᲢᲐᲜᲘᲗ ᲘᲮᲘᲚᲔᲗ ᲨᲣᲠᲪᲔᲚᲘ N-J-2.

2. ᲛᲨᲔᲜᲔᲑᲚᲝᲑᲘᲡ ᲓᲠᲝᲡ ᲓᲐᲪᲣᲚᲘ ᲘᲥᲜᲐᲡ ᲣᲡᲐᲤᲠᲗᲮᲝᲔᲑᲘᲡ ᲓᲔᲡᲔᲑᲘ.

| DOAD SHALES SALESTINE BLADE<br>MOME THOM JUST WATER |                 |                   | <b>3.5.L.</b> "RACEGE 930 ACONTC 3CNXAMX"  - STATE O 3B3366070 C 26 2607070 C 260700 C 260700 C 2607070 C 2607070 C 26070 |           |          |              |  |
|-----------------------------------------------------|-----------------|-------------------|-------------------------------------------------------------------------------------------------------------------------------------------------------------------------------------------------------------------------------------------------------------------------------------------------------------------------------------------------------------------------------------------------------------------------------------------------------------------------------------------------------------------------------------------------------------------------------------------------------------------------------------------------------------------------------------------------------------------------------------------------------------------------------------------------------------------------------------------------------------------------------------------------------------------------------------------------------------------------------------------------------------------------------------------------------------------------------------------------------------------------------------------------------------------------------------------------------------------------------------------------------------------------------------------------------------------------------------------------------------------------------------------------------------------------------------------------------------------------------------------------------------------------------------------------------------------------------------------------------------------------------------------------------------------------------------------------------------------------------------------------------------------------------------------------------------------------------------------------------------------------------------------------------------------------------------------------------------------------------------------------------------------------------------------------------------------------------------------------------------------------------------|-----------|----------|--------------|--|
| യാഭാദപ്പാഴച                                         | 83340           | <b>ᲮᲔᲚᲛᲝᲜᲔ</b> ᲠᲐ |                                                                                                                                                                                                                                                                                                                                                                                                                                                                                                                                                                                                                                                                                                                                                                                                                                                                                                                                                                                                                                                                                                                                                                                                                                                                                                                                                                                                                                                                                                                                                                                                                                                                                                                                                                                                                                                                                                                                                                                                                                                                                                                                     |           |          |              |  |
| 653, 658656,<br>21860960                            | 8.6563570330570 |                   | ᲙᲐᲘᲠᲝᲡ ᲓᲐᲡᲐᲮᲚᲔᲒᲘᲡ ᲬᲧᲐᲚᲐᲠᲘᲜᲔᲒᲘᲡ ᲒᲐᲠᲔ ᲥᲡᲔᲚᲘᲡ<br>ᲛᲝᲬᲧᲝᲒᲘᲡ ᲞᲠᲝᲔᲥᲢᲘ                                                                                                                                                                                                                                                                                                                                                                                                                                                                                                                                                                                                                                                                                                                                                                                                                                                                                                                                                                                                                                                                                                                                                                                                                                                                                                                                                                                                                                                                                                                                                                                                                                                                                                                                                                                                                                                                                                                                                                                                                                                                      |           |          |              |  |
| შეასტ <i>უ</i> ლა                                   | R. GOGJO330약0   |                   |                                                                                                                                                                                                                                                                                                                                                                                                                                                                                                                                                                                                                                                                                                                                                                                                                                                                                                                                                                                                                                                                                                                                                                                                                                                                                                                                                                                                                                                                                                                                                                                                                                                                                                                                                                                                                                                                                                                                                                                                                                                                                                                                     |           |          |              |  |
| 39290282                                            | გ. ტატიშვილი    |                   |                                                                                                                                                                                                                                                                                                                                                                                                                                                                                                                                                                                                                                                                                                                                                                                                                                                                                                                                                                                                                                                                                                                                                                                                                                                                                                                                                                                                                                                                                                                                                                                                                                                                                                                                                                                                                                                                                                                                                                                                                                                                                                                                     | 921/99250 | 00.56    | 0200         |  |
|                                                     |                 |                   | ᲙᲐᲜᲐᲚᲘᲖᲐᲪᲘᲘᲡ ᲥᲡᲔᲚᲘᲡ<br>ᲒᲠᲫᲘᲕᲘ ᲞᲠᲝᲤᲘᲚᲘ                                                                                                                                                                                                                                                                                                                                                                                                                                                                                                                                                                                                                                                                                                                                                                                                                                                                                                                                                                                                                                                                                                                                                                                                                                                                                                                                                                                                                                                                                                                                                                                                                                                                                                                                                                                                                                                                                                                                                                                                                                                                                               | -         |          | 116<br>%&(!) |  |
|                                                     |                 |                   |                                                                                                                                                                                                                                                                                                                                                                                                                                                                                                                                                                                                                                                                                                                                                                                                                                                                                                                                                                                                                                                                                                                                                                                                                                                                                                                                                                                                                                                                                                                                                                                                                                                                                                                                                                                                                                                                                                                                                                                                                                                                                                                                     | სტაფია    | 33663530 | 3346238      |  |
|                                                     |                 |                   | 3–IV                                                                                                                                                                                                                                                                                                                                                                                                                                                                                                                                                                                                                                                                                                                                                                                                                                                                                                                                                                                                                                                                                                                                                                                                                                                                                                                                                                                                                                                                                                                                                                                                                                                                                                                                                                                                                                                                                                                                                                                                                                                                                                                                | a.a.      | J-10     | 36           |  |