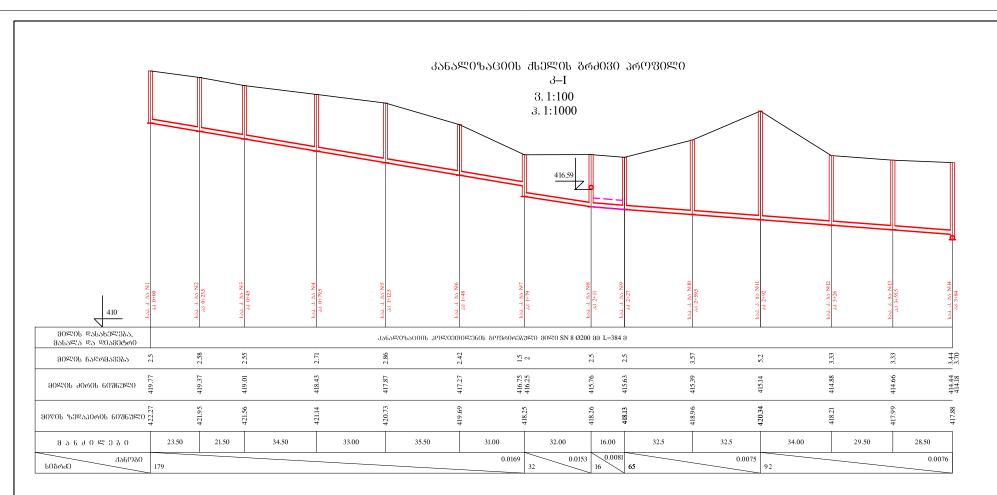

# 

- 2. ᲛᲨᲔᲜᲔᲑᲚᲝᲑᲘᲡ ᲓᲠᲝᲡ ᲓᲐᲪᲣᲚᲘ ᲘᲥᲜᲐᲡ ᲣᲡᲐᲤᲠᲗᲮᲝᲔᲑᲘᲡ ᲬᲔᲡᲔᲑᲘ.

| GWP<br>Base affice abundance south |               |            | <b>3.3.</b> L. "ᲯᲝᲠᲯᲘᲐᲜ ᲣᲝᲗᲔᲠ ᲔᲜᲓ ᲤᲐᲣᲔᲠᲘ"  ©ᲔᲥᲜᲘᲙᲣᲠᲘ ᲔᲥᲡᲞᲔᲠᲢᲘᲖᲘᲡᲐ ᲓᲐ ᲞᲠᲝᲔᲥᲢᲘᲠᲔᲑᲘᲡ ᲓᲔᲞᲑᲠᲢᲐᲛᲔᲜᲢᲘ  ᲗᲑᲔᲚᲘᲡ, ᲥᲝᲡᲑᲐᲥᲕᲡ, 1833 |              |         |              |  |
|------------------------------------|---------------|------------|------------------------------------------------------------------------------------------------------------------------|--------------|---------|--------------|--|
| თანამოვაოგა                        | 83340         | FDC:BURDY? | ᲙᲐᲘᲠᲝᲡ ᲓᲐᲡᲐᲮᲚᲔᲑᲘᲡ ᲬᲧᲐᲚᲐᲠᲘᲜᲔᲑᲘᲡ ᲒᲐᲠᲔ ᲥᲡᲔᲚᲘᲡ<br>ᲛᲝᲬᲧᲝᲑᲘᲡ ᲞᲠᲝᲔᲥᲢᲘ                                                         |              |         |              |  |
| საპ. სამსახ.<br>უფტოსი             | 8.65G3E0330E0 |            |                                                                                                                        |              |         |              |  |
| შმასრშლა                           | ඳ. <u> </u>   |            |                                                                                                                        |              |         |              |  |
| 305800885                          | გ. ტატიშვილი  |            | 82496390                                                                                                               |              |         | 020          |  |
|                                    |               |            | ᲙᲐᲜᲐᲚᲘᲖᲐᲪᲘᲘᲡ ᲥᲡᲔᲚᲘᲡ<br>ᲒᲠᲫᲘᲕᲘ ᲞᲠᲝᲤᲘᲚᲘ                                                                                  | -            |         | )16<br>)სტ() |  |
|                                    |               |            |                                                                                                                        | სტაജ0ა       | შშრცელ0 | 376GP37C     |  |
|                                    |               |            | 3–II                                                                                                                   | <b>a.</b> 3. | J-8     | 36           |  |