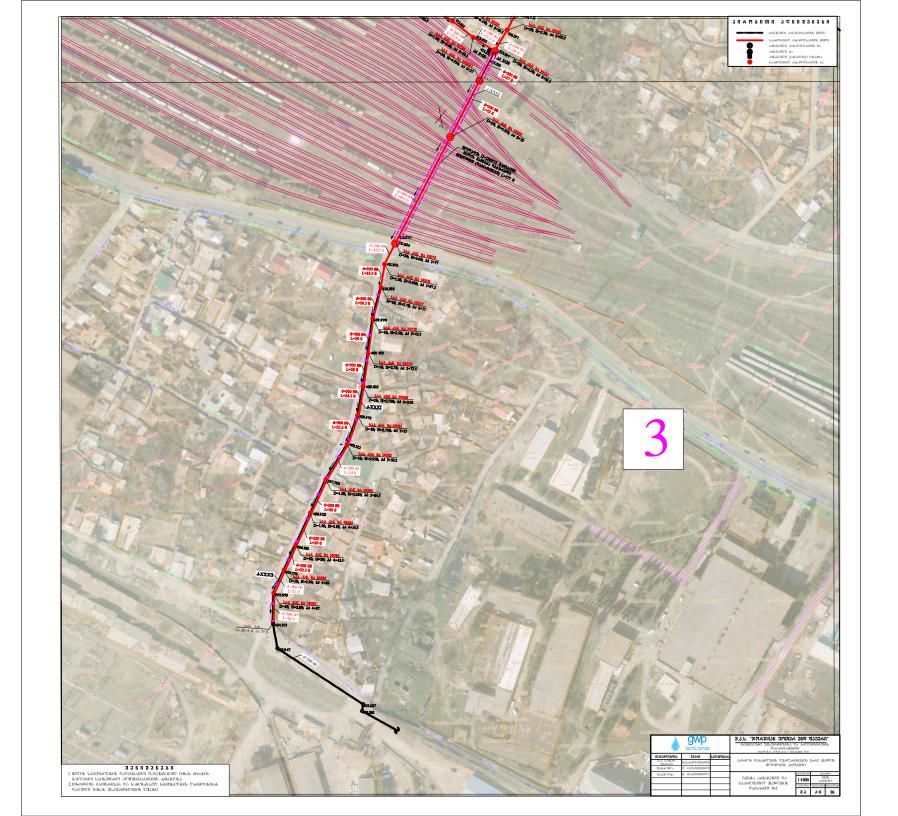

## 9 3 6 0 9 3 6 3 5 0

- 1. ᲝᲑᲘᲔᲥᲢᲘᲡ ᲒᲔᲒᲛᲐ ᲬᲥᲐᲚᲡᲐᲓᲔᲜᲘᲡ ᲐᲠᲡᲔᲑᲣᲚᲘ ᲓᲐ ᲡᲐᲞᲠᲝᲔᲥᲢᲝ ᲥᲡᲔᲚᲔᲑᲘᲡ ᲓᲐᲢᲐᲜᲘᲗ ᲘᲮᲘᲚᲔᲗ ᲤᲣᲠᲪᲔᲚᲘ NɨᲙ-2.
- 2. ᲛᲨᲔᲜᲔᲑᲚᲝᲑᲘᲡ ᲓᲠᲝᲡ ᲓᲐᲪᲣᲚᲘ ᲘᲥᲜᲐᲡ ᲣᲡᲐᲤᲠᲗᲮᲝᲔᲑᲘᲡ ᲬᲔᲡᲔᲑᲘ.

| SAM SROAD SAADSTRE EXCEN<br>MORE THAN JUST WATER         |                                                  |  | 3.3.L. "ЖМАЖЛОБ ТООО А 36С ВОГОЛО"<br>© 30603760 30633600000 5 % 3609300000<br>#2335608300600<br>#200000,00085061 (20088889) N33 |                         |           |                                        |  |
|----------------------------------------------------------|--------------------------------------------------|--|----------------------------------------------------------------------------------------------------------------------------------|-------------------------|-----------|----------------------------------------|--|
| <b>の3638で33円83</b><br>も33. も38636.<br>386の60<br>333667だ3 | <b>83340</b><br>8.636390783090<br>9. 60640783090 |  | ᲙᲐᲘᲠᲝᲡ ᲓᲐᲡᲐᲮᲚᲔᲑᲘᲡ ᲬᲧᲐᲚᲐᲠᲘᲜᲔᲑᲘᲡ ᲒᲐᲠᲔ ᲥᲡᲔᲚᲘᲡ<br>ᲛᲝᲬᲧᲝᲑᲘᲡ ᲙᲠᲝᲔᲥᲢᲘ                                                                   |                         |           |                                        |  |
| .802960682                                               | 33580785 ბ. ტატ07330ლ0                           |  | ᲙᲐᲜᲐᲚᲘᲖᲐᲪᲘᲘᲡ ᲥᲡᲔᲚᲘᲡ<br>ᲒᲠᲫᲘᲕᲘ ᲞᲠᲝᲨᲘᲚᲘ<br>Კ–I                                                                                     | 83136330<br>-<br>163203 | 20<br>აგვ | 5050<br>016<br>0160<br>0160<br>0360538 |  |