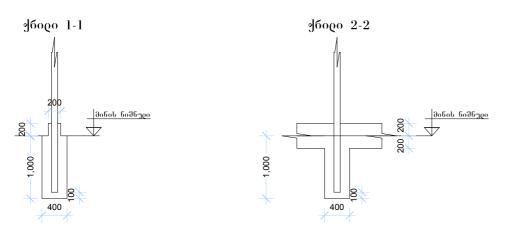

სათპუნის გვენღხეღი

სათბურის გეგმა

|                                         | ბათუმის შოთა რუსთაველის სახელმწიფო უნივერსიტეტი |  |                                   |     |         |              |      |
|-----------------------------------------|-------------------------------------------------|--|-----------------------------------|-----|---------|--------------|------|
| - ა ა ა ა ა ა ა ა ა ა ა ა ა ა ა ა ა ა ა |                                                 |  | სათბურის გეგმა, ხედები და ჭრილები |     |         |              |      |
| , ob.,<br>Post                          | შეადგინა                                        |  | ი. ხუხუნაიშვილი                   | ١ð  | ფურცელი | ფურც<br>ლები | წელი |
|                                         |                                                 |  |                                   | 8/3 | 2       | 2            | 2016 |