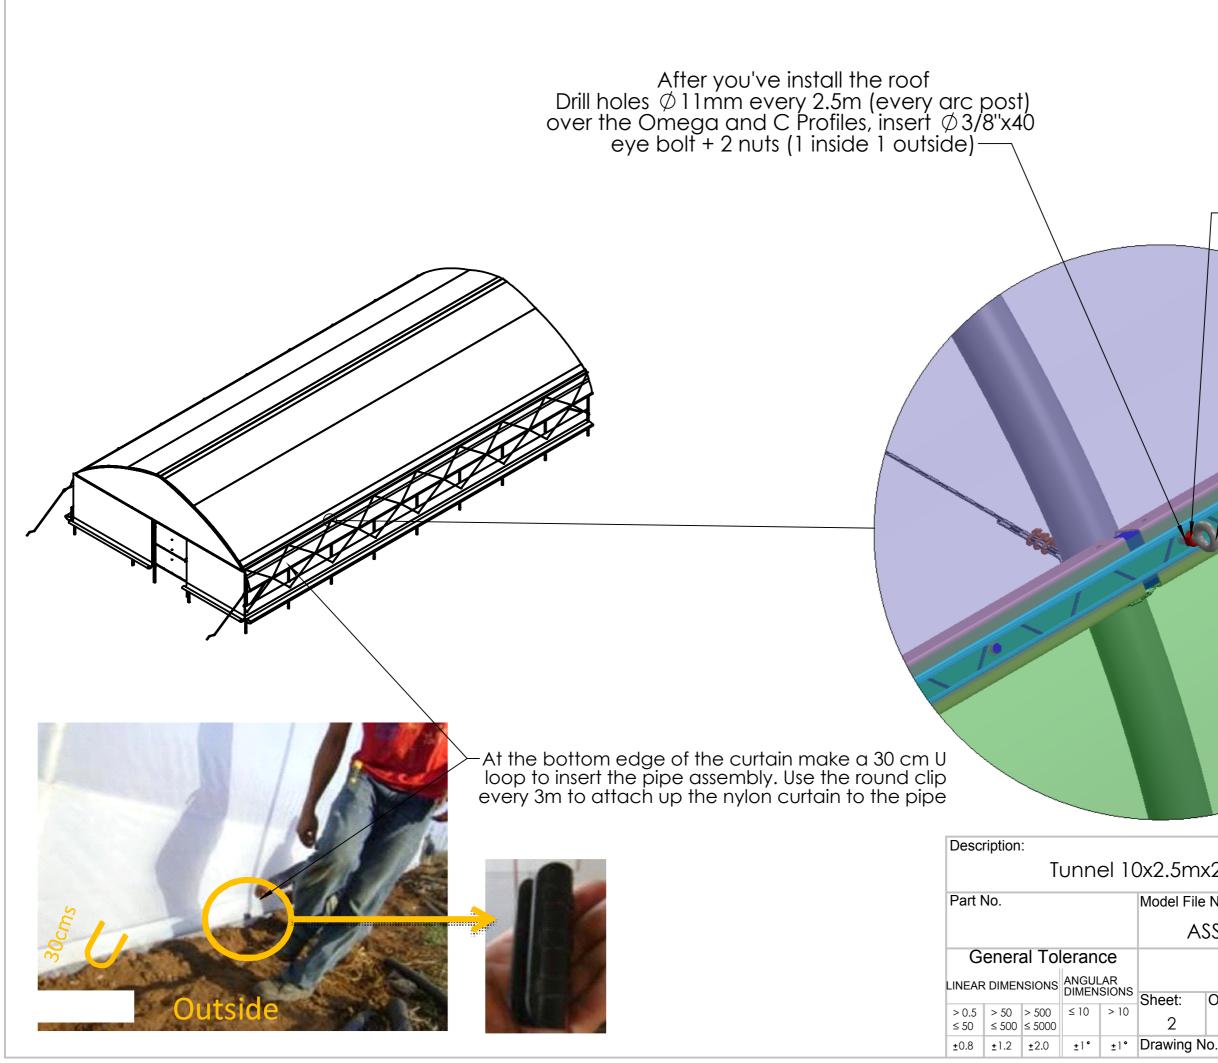

## Important Note: !!!! Never live curtains without X rope, otherwise the wind will cause severe damage !!!!!!!

| 5mx2''    |        |                                                                                                                         | Pro <i>F</i>                                                             | <i>IT</i> -Agr                                    | o Ltd      |
|-----------|--------|-------------------------------------------------------------------------------------------------------------------------|--------------------------------------------------------------------------|---------------------------------------------------|------------|
| el File   | Name:  |                                                                                                                         |                                                                          |                                                   |            |
| ASS0061-G |        | PROPRIETARY<br>THE INFORMA<br>DRAWING IS I<br>ProFit-Agro LT<br>PART OR AS A<br>WRITTEN PERM<br>Pro <i>FIT</i> -Agro LT | TION CONTAI<br>THE SOLE PROP<br>D. ANY REPRO<br>WHOLE WITH<br>AISSION OF | NED IN THIS<br>PERTY OF<br>DUCTION IN<br>IOUT THE |            |
| t:        | Of:    | Rev.                                                                                                                    | Designed By                                                              | Daniel                                            | 16/04/2014 |
| 3         | 3      | -                                                                                                                       | Drawn By                                                                 | Daniel                                            | 19/01/2014 |
| ing N     | o. PAC | 02889                                                                                                                   | Checked By                                                               |                                                   |            |