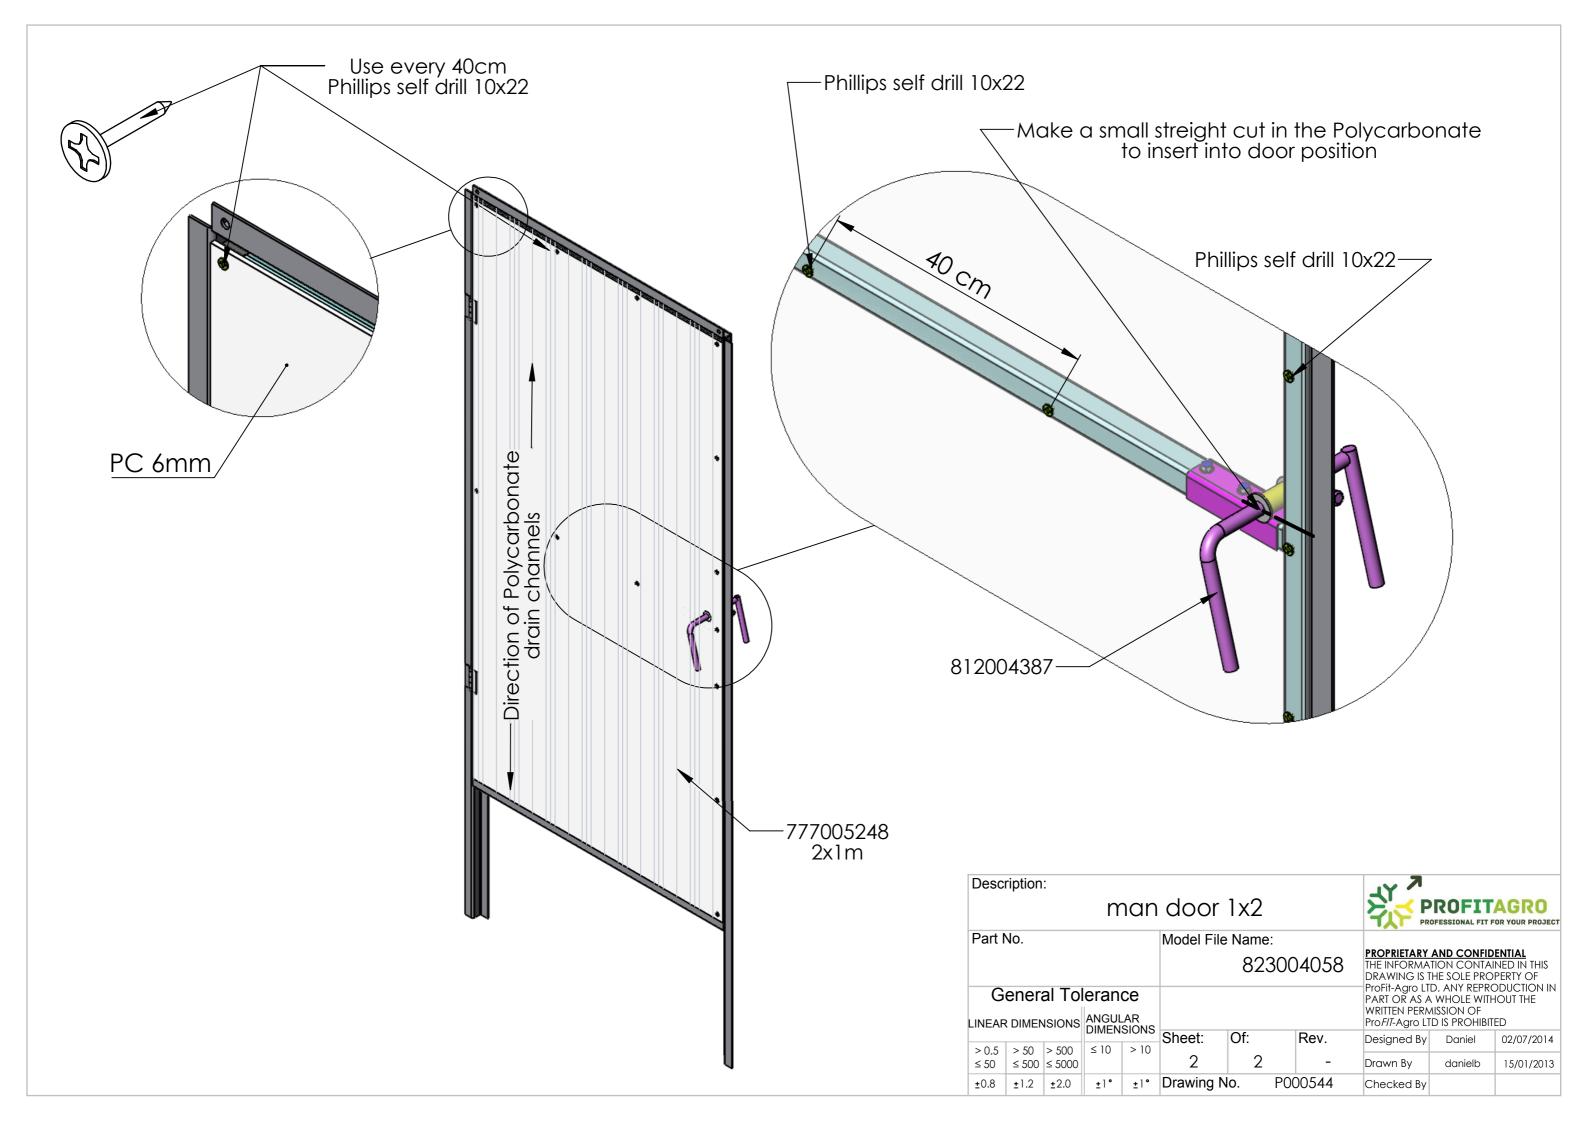

| Designed By Ido 23/06/2015                                                                                                                                             |
| $\leq 50 \leq 500 \leq 5000$<br>$\pm 0.8 \pm 1.2 \pm 2.0 \pm 1^{\circ} \pm 1^{\circ}$ | 1 1 -<br>Drawing No. PA004395 | Drawn By Ido 12/01/2014<br>Checked By                                                                                                                                  |
| $\pm 0.8$ $\pm 1.2$ $\pm 2.0$ $\pm 1^{\circ}$ $\pm 1^{\circ}$                         | Diawing No. PAUU4395          | Checked By                                                                                                                                                             |

## PRO I FIT I AGRO







## PRO I FIT I AGRO

## **TUNNEL GROUND ASSEMBLIES**







| H                        |                                                                                                                            |                                                                      |                                                     |
|--------------------------|----------------------------------------------------------------------------------------------------------------------------|----------------------------------------------------------------------|-----------------------------------------------------|
| 942001356                |                                                                                                                            |