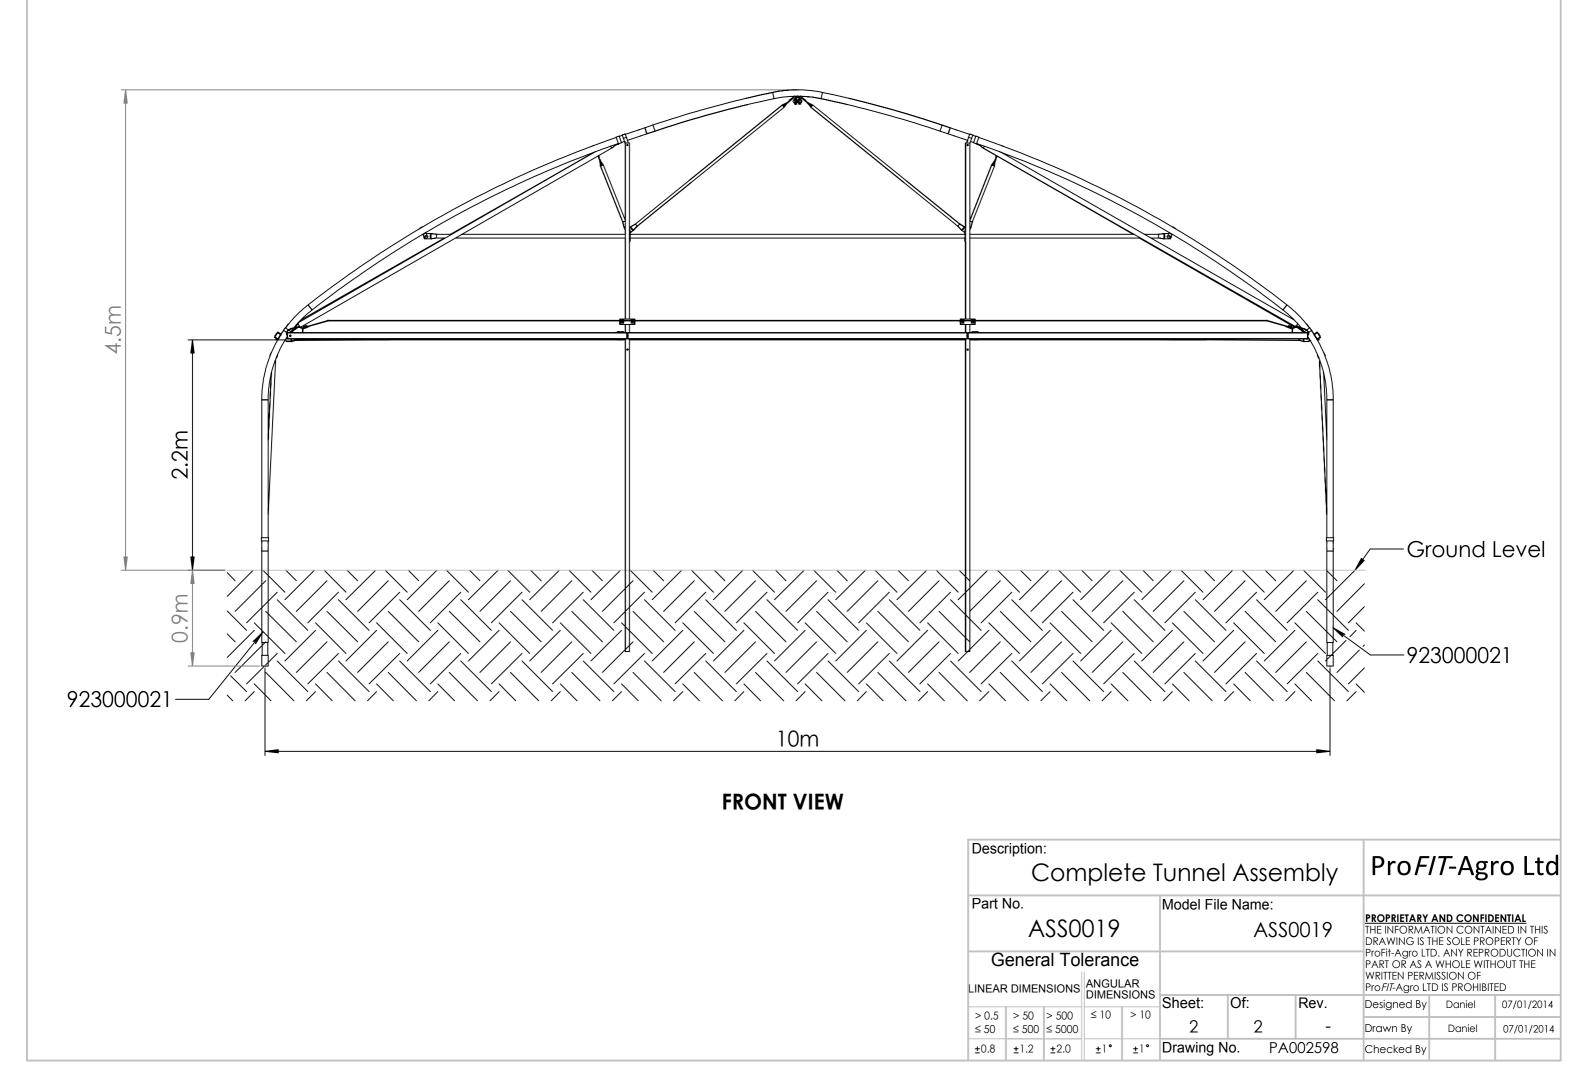

## **TUNNEL GROUND ASSEMBLIES**

| H                        |                                                                                                                            |                                                                      |                                                     |
|--------------------------|----------------------------------------------------------------------------------------------------------------------------|----------------------------------------------------------------------|-----------------------------------------------------|
| 942001356                |                                                                                                                            |                                                                      |                                                     |
| 500358-3_8<br>942001488  | ×40                                                                                                                        |                                                                      |                                                     |
| 1                        |                                                                                                                            |                                                                      |                                                     |
| Assembly                 | Pro <i>Fi</i>                                                                                                              | ' <i>T</i> -Agi                                                      | ro Ltd                                              |
| el File Name:<br>ASS0004 | PROPRIETARY<br>THE INFORMAT<br>DRAWING IS T<br>ProFit-Agro LTI<br>PART OR AS A<br>WRITTEN PERM<br>Pro <i>FIT</i> -Agro LTI | TION CONTA<br>HE SOLE PRO<br>D. ANY REPRO<br>WHOLE WITH<br>ISSION OF | INED IN THIS<br>PERTY OF<br>DDUCTION IN<br>IOUT THE |
| et: Of: Rev.             | Designed By                                                                                                                | Daniel                                                               | 02/01/2014                                          |
| 3 3 -                    | Drawn By                                                                                                                   | Daniel                                                               | 08/01/2014                                          |
| ving No. PA002600        | Checked By                                                                                                                 |                                                                      |                                                     |
|                          |                                                                                                                            |                                                                      |                                                     |