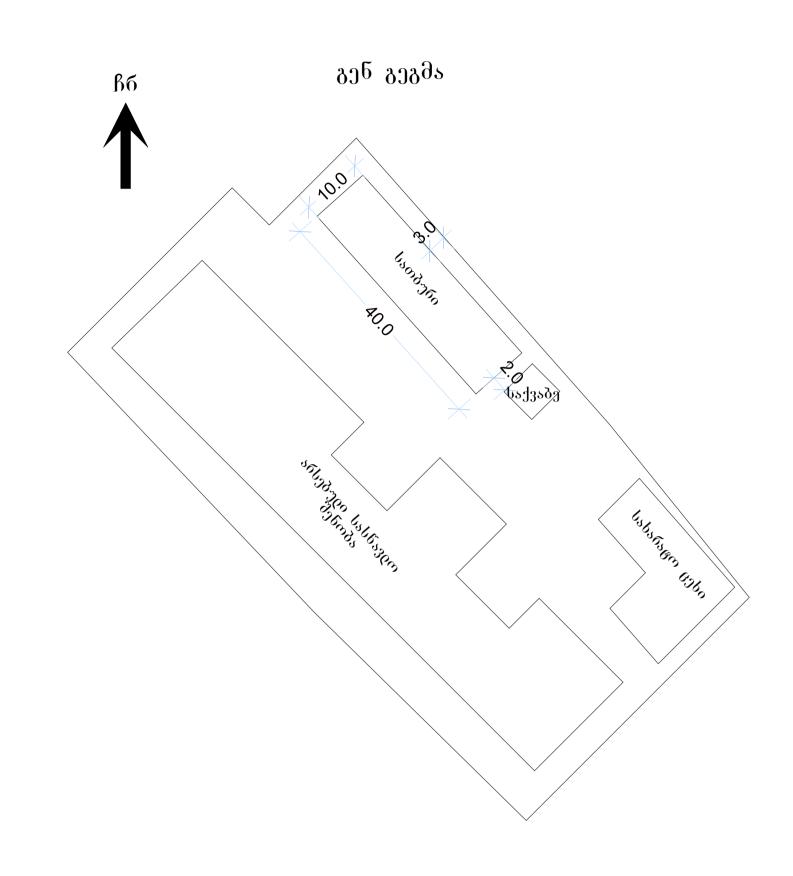

|                             | ბათუმის შოთა რუსთაველის სახელმწიფო უნივერსიტეტი |  |                   |                      |         |              |      |
|-----------------------------|-------------------------------------------------|--|-------------------|----------------------|---------|--------------|------|
|                             |                                                 |  |                   | ტერიტორიის გენ გეგმა |         |              |      |
| ენ<br>მეფის<br>კნთეკი<br>კნ | შეადგინა                                        |  | ი. ხუხუნაიშვილი - | ٤ð                   | ფურცელი | ფურც<br>ლები | წელი |
|                             |                                                 |  |                   | 8/3                  | 1       | 2            | 2016 |