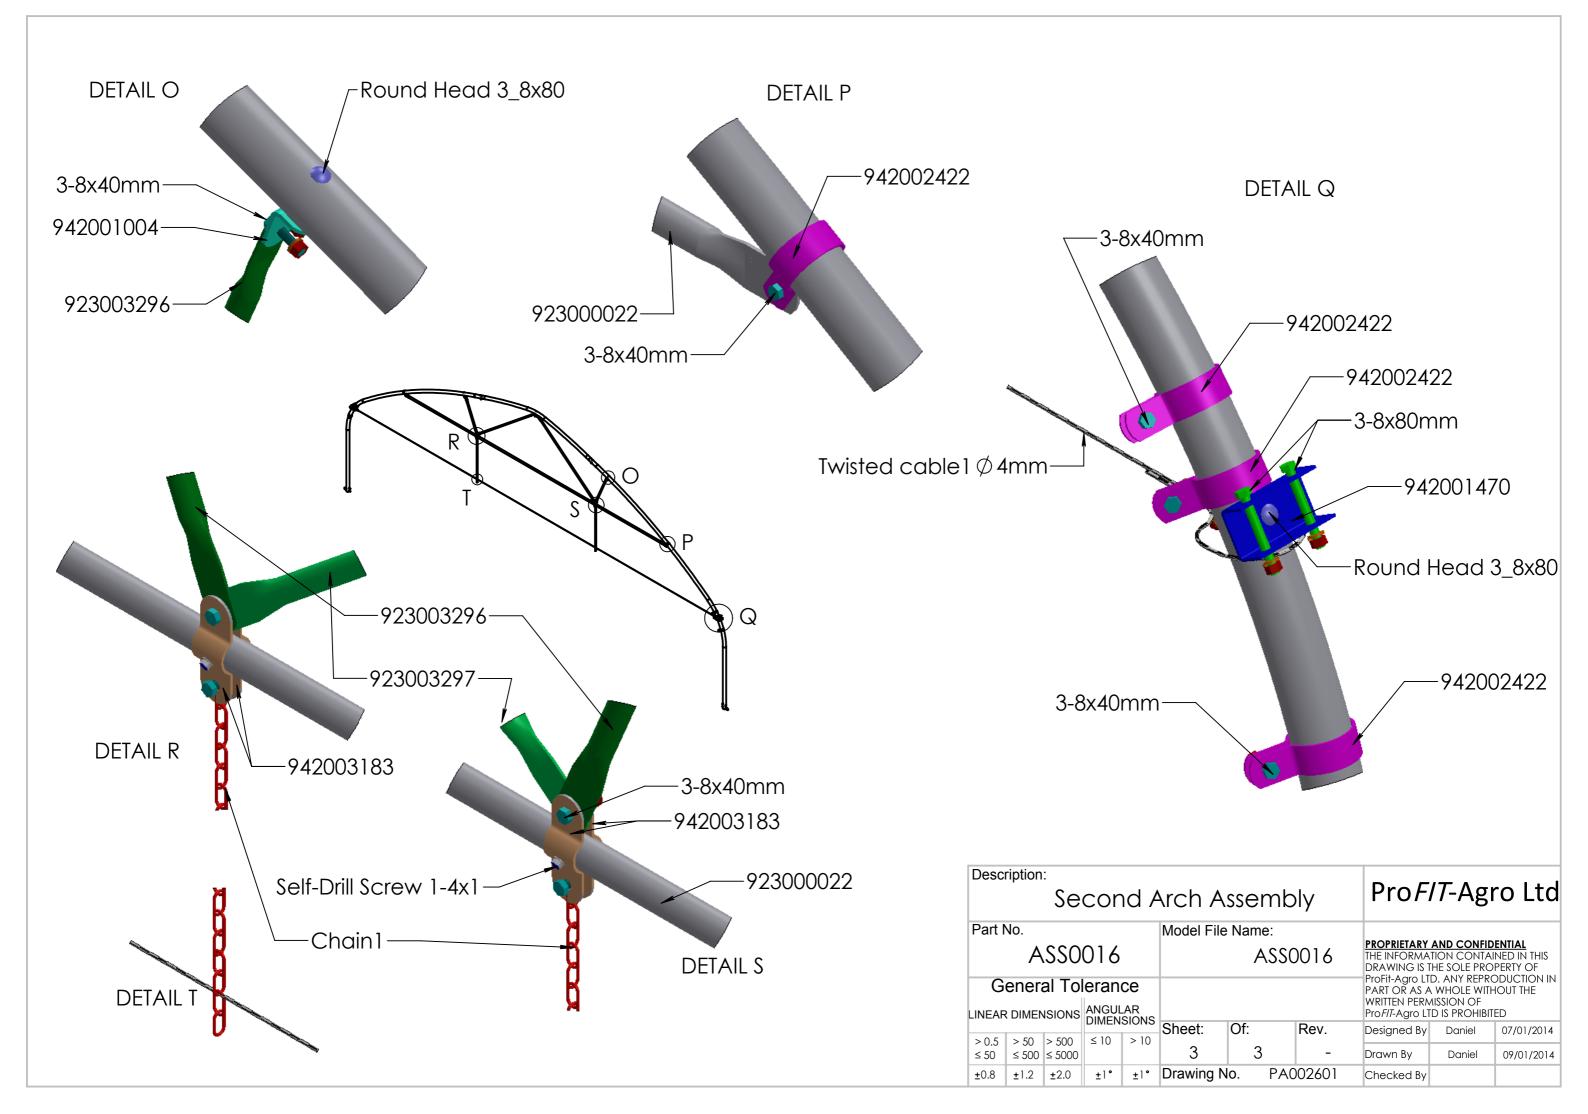

|                         |  |
|                  |       |            |                                                                               |                                                                                                                                                                                                                                                   |                         |  |



|       |        |       | I IOI II-AGIO LI | DISTROHIDH | LD         |
|-------|--------|-------|------------------|------------|------------|
| et:   | Of:    | Rev.  | Designed By      | Daniel     | 02/01/2014 |
|       | 3      | -     | Drawn By         | Daniel     | 08/01/2014 |
| ing N | o. PAC | 02600 | Checked By       |            |            |







## Important Note: !!!! Never live curtains without X rope, otherwise the wind will cause severe damage !!!!!!!

| 5mx2''    |        |                                                                                                                         | Pro <i>F</i>                                                             | <i>IT</i> -Agr                                    | o Ltd      |
|-----------|--------|-------------------------------------------------------------------------------------------------------------------------|--------------------------------------------------------------------------|---------------------------------------------------|------------|
| el File   | Name:  |