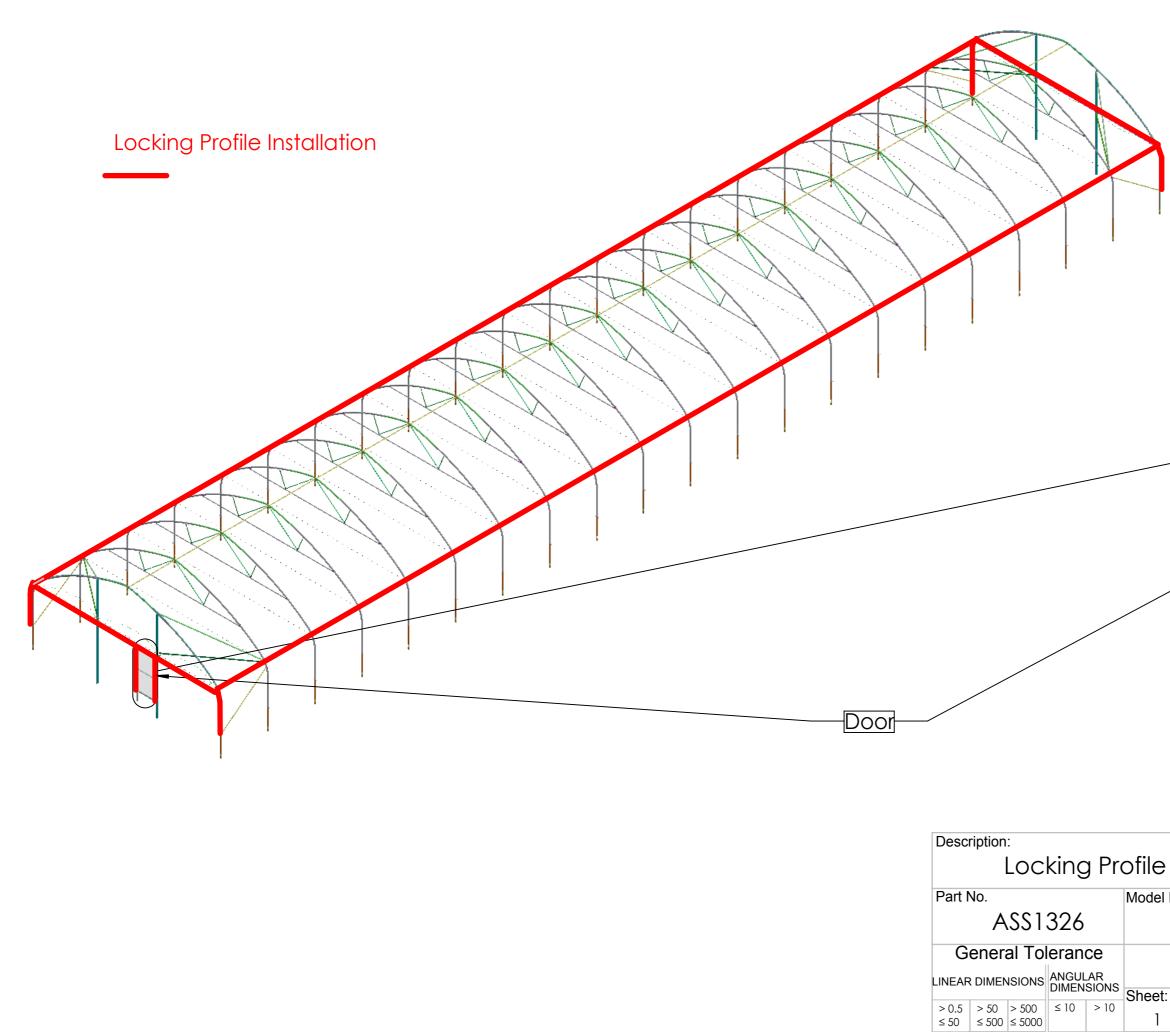

| Description:<br>Locking Pro                                                           | ofile Installation            | <b>↑</b><br>PRO                                                                                                                                                        |
|---------------------------------------------------------------------------------------|-------------------------------|------------------------------------------------------------------------------------------------------------------------------------------------------------------------|
| Part No.                                                                              | Model File Name:              | I FIT                                                                                                                                                                  |
| ASS1326                                                                               | J.G Assy 001                  | PROPRIETARY<br>& CONFIDENTIAL<br>THE INFORMATION<br>CONTAINED IN THIS DRAWING                                                                                          |
| General Tolerance                                                                     |                               | IS THE SOLE PROPERTY OF <b>ProFit-Agro</b> LTD.<br>ANY REPRODUCTION IN PART OR AS A<br>WHOLE WITHOUT THE WRITTEN PERMISSION<br>OF <b>ProFIT-Agro</b> LTD IS PROHIBITED |
| LINEAR DIMENSIONS ANGULAR DIMENSIONS                                                  | Sheet: Of: Rev.               |                                                                                                                                                                        |
| > 0.5 > 50 > 500 ≤ 10 > 10                                                            |                               | Designed By Ido 23/06/2015                                                                                                                                             |
| $\leq 50 \leq 500 \leq 5000$<br>$\pm 0.8 \pm 1.2 \pm 2.0 \pm 1^{\circ} \pm 1^{\circ}$ | 1 1 -<br>Drawing No. PA004395 | Drawn By Ido 12/01/2014<br>Checked By                                                                                                                                  |
| $\pm 0.8$ $\pm 1.2$ $\pm 2.0$ $\pm 1^{\circ}$ $\pm 1^{\circ}$                         | Diawing No. PAUU4395          | Checked By                                                                                                                                                             |