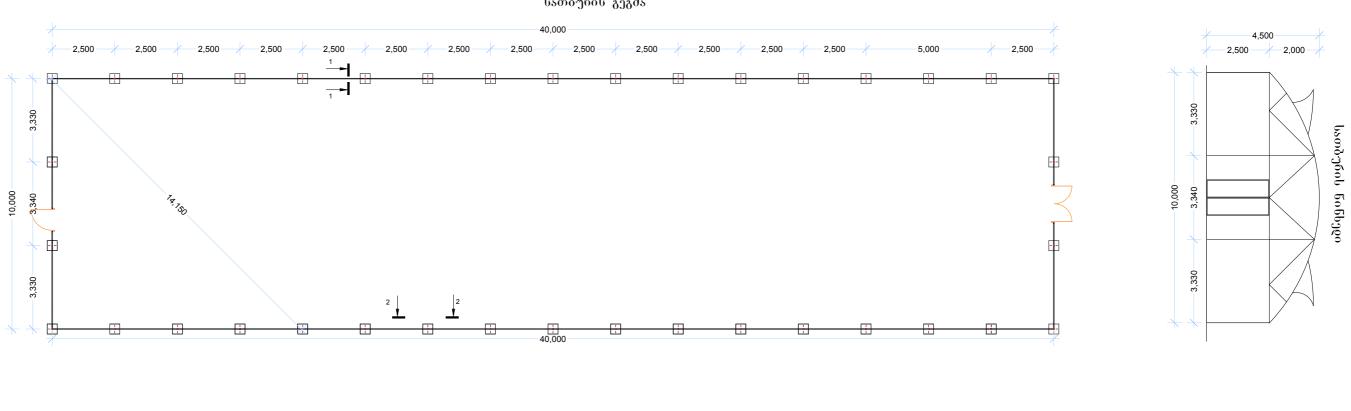

სათპუნის გვენღხეღი

სათბურის გეგმა

|                                         | ბათუმის შოთა რუსთაველის სახელმწიფო უნივერსიტეტი |  |                                   |     |         |              |      |
|-----------------------------------------|-------------------------------------------------|--|-----------------------------------|-----|---------|--------------|------|
| - ა ა ა ა ა ა ა ა ა ა ა ა ა ა ა ა ა ა ა |                                                 |  | სათბურის გეგმა, ხედები და ჭრილები |     |         |              |      |
| , ob.,<br>Post                          | შეადგინა                                        |  | ი. ხუხუნაიშვილი                   | ١ð  | ფურცელი | ფურც<br>ლები | წელი |
|                                         |                                                 |  |                                   | 8/3 | 2       | 2            | 2016 |