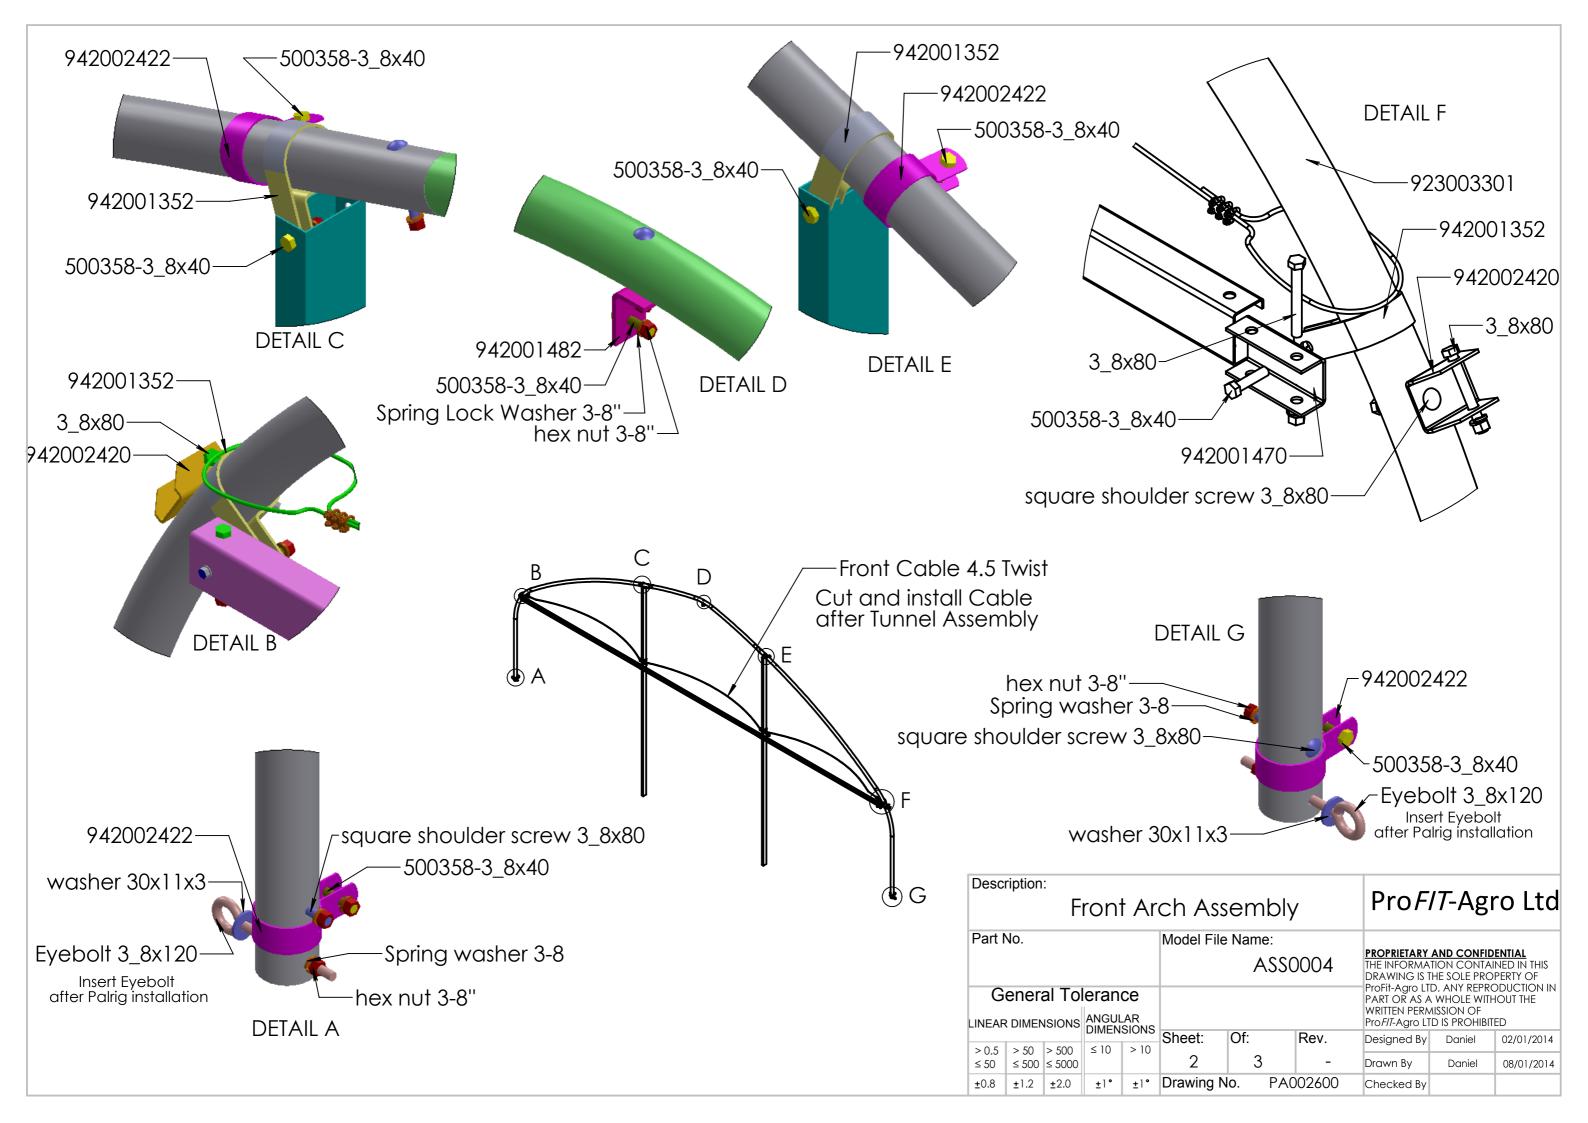

## **TUNNEL GROUND ASSEMBLIES**

| H                        |                                                                                                                            |                                                                      |                                                     |
|--------------------------|----------------------------------------------------------------------------------------------------------------------------|----------------------------------------------------------------------|-----------------------------------------------------|
| 942001356                |                                                                                                                            |                                                                      |                                                     |
| 500358-3_8<br>942001488  | ×40                                                                                                                        |                                                                      |                                                     |
| 1                        |                                                                                                                            |                                                                      |                                                     |
| Assembly                 | Pro <i>Fi</i>                                                                                                              | ' <i>T</i> -Agi                                                      | ro Ltd                                              |
| el File Name:<br>ASS0004 | PROPRIETARY<br>THE INFORMAT<br>DRAWING IS T<br>ProFit-Agro LTI<br>PART OR AS A<br>WRITTEN PERM<br>Pro <i>FIT</i> -Agro LTI | TION CONTA<br>HE SOLE PRO<br>D. ANY REPRO<br>WHOLE WITH<br>ISSION OF | INED IN THIS<br>PERTY OF<br>DDUCTION IN<br>IOUT THE |
| et: Of: Rev.             | Designed By                                                                                                                | Daniel                                                               | 02/01/2014                                          |
| 3 3 -                    | Drawn By                                                                                                                   | Daniel                                                               | 08/01/2014                                          |
| ving No. PA002600        | Checked By                                                                                                                 |                                                                      |                                                     |
|                          |                                                                                                                            |                                                                      |                                                     |