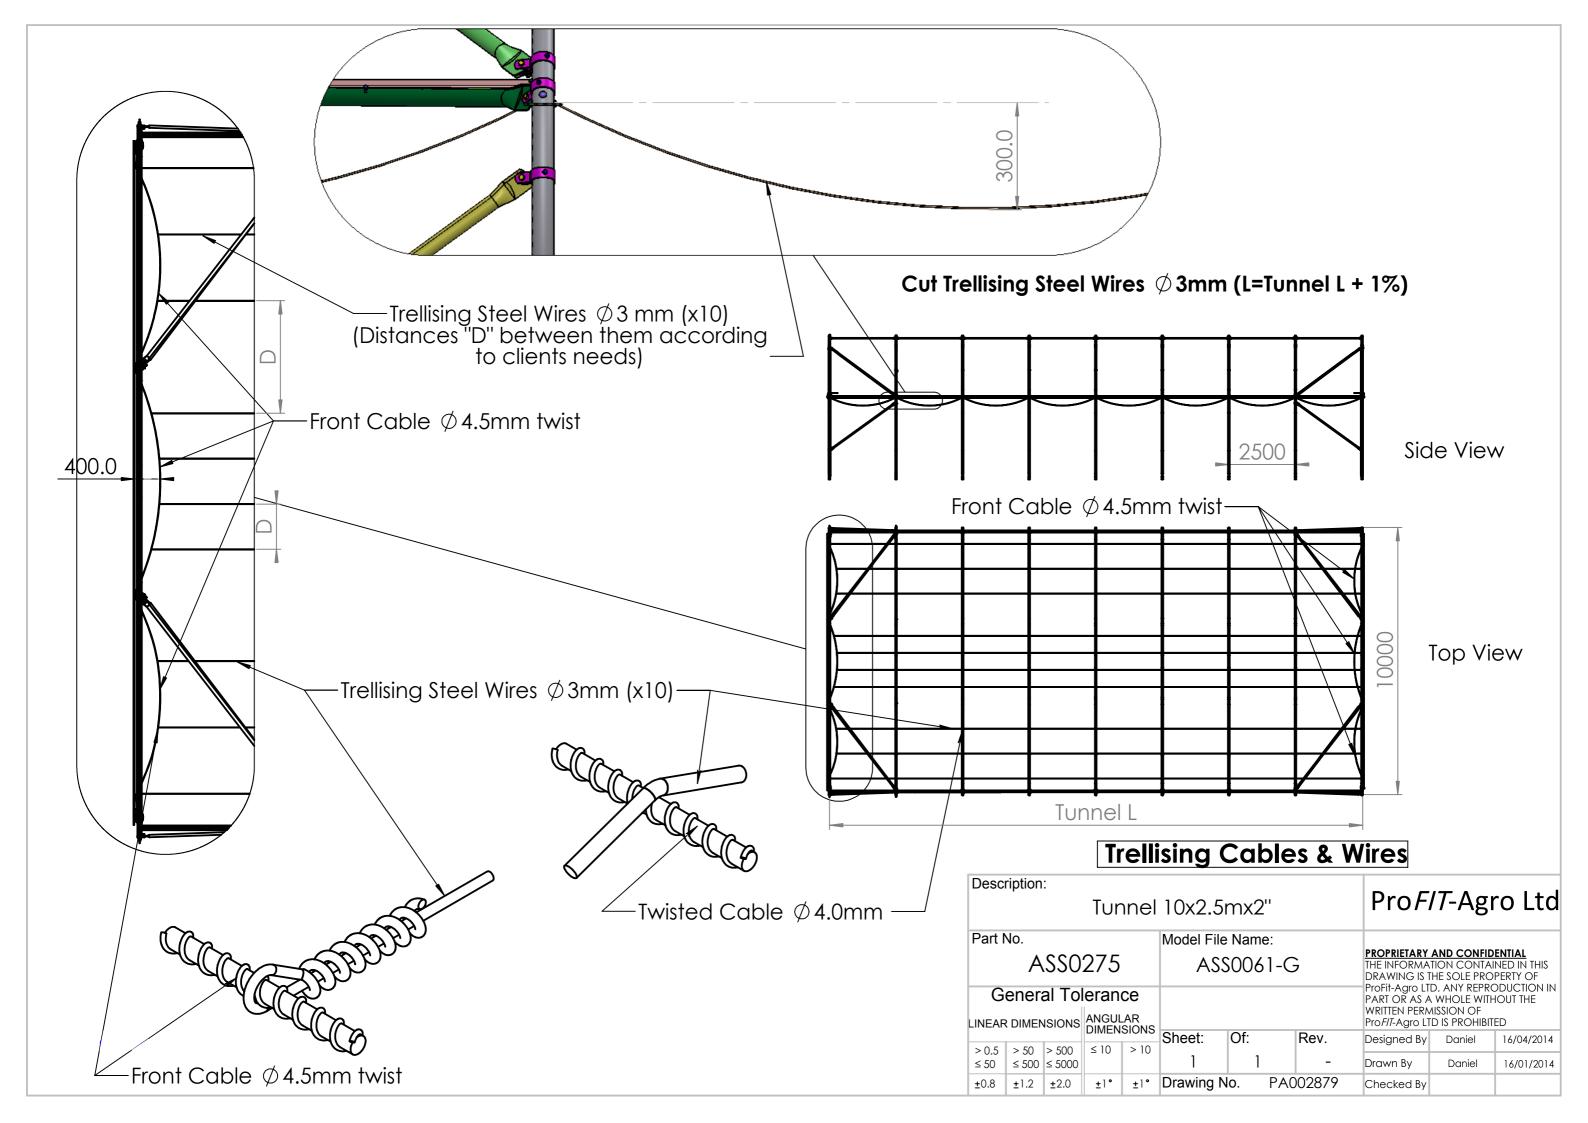

## Important Note: !!!! Never live curtains without X rope, otherwise the wind will cause severe damage !!!!!!!

| 5mx2''    |        |                                                                                                                         | Pro <i>F</i>                                                             | <i>IT</i> -Agr                                    | o Ltd      |
|-----------|--------|-------------------------------------------------------------------------------------------------------------------------|--------------------------------------------------------------------------|---------------------------------------------------|------------|
| el File   | Name:  |                                                                                                                         |                                                                          |                                                   |            |
| ASS0061-G |        | PROPRIETARY<br>THE INFORMA<br>DRAWING IS I<br>ProFit-Agro LT<br>PART OR AS A<br>WRITTEN PERM<br>Pro <i>FIT</i> -Agro LT | TION CONTAI<br>THE SOLE PROP<br>D. ANY REPRO<br>WHOLE WITH<br>AISSION OF | NED IN THIS<br>PERTY OF<br>DUCTION IN<br>IOUT THE |            |
| t:        | Of:    | Rev.                                                                                                                    | Designed By                                                              | Daniel                                            | 16/04/2014 |
| 3         | 3      | -                                                                                                                       | Drawn By                                                                 | Daniel                                            | 19/01/2014 |
| ing N     | o. PAC | 02889                                                                                                                   | Checked By                                                               |                                                   |            |

| hex nut 3-8(x2)<br>Eyebolt 3-8x40mm |       |                                                                               |                                                                         |                                                     |                  |
|-------------------------------------|-------|-------------------------------------------------------------------------------|-------------------------------------------------------------------------|-----------------------------------------------------|------------------|
| 5m>                                 | ×2''  |                                                                               | Pro <i>F</i>                                                            | / <i>T</i> -Agı                                     | ro Ltd           |
| el File                             | Name: |                                                                               | PROPRIFTARY                                                             |                                                     | ENTIAL           |
| ASS0061-G                           |       | THE INFORMA<br>DRAWING IS T<br>ProFit-Agro LT<br>PART OR AS A<br>WRITTEN PERM | TION CONTAI<br>THE SOLE PRO<br>D. ANY REPRO<br>WHOLE WITH<br>MISSION OF | INED IN THIS<br>PERTY OF<br>DDUCTION IN<br>IOUT THE |                  |
| t:                                  | Of:   | Rev.                                                                          | Pro <i>FIT</i> -Agro LT<br>Designed By                                  | D IS PROHIBIT                                       | ED<br>16/04/2014 |
| )                                   | 3     | -                                                                             | Drawn By                                                                | Daniel                                              |                  |
| -                                   | 5     |                                                                               | 5.0                                                                     | Barner                                              | 19/01/2014       |