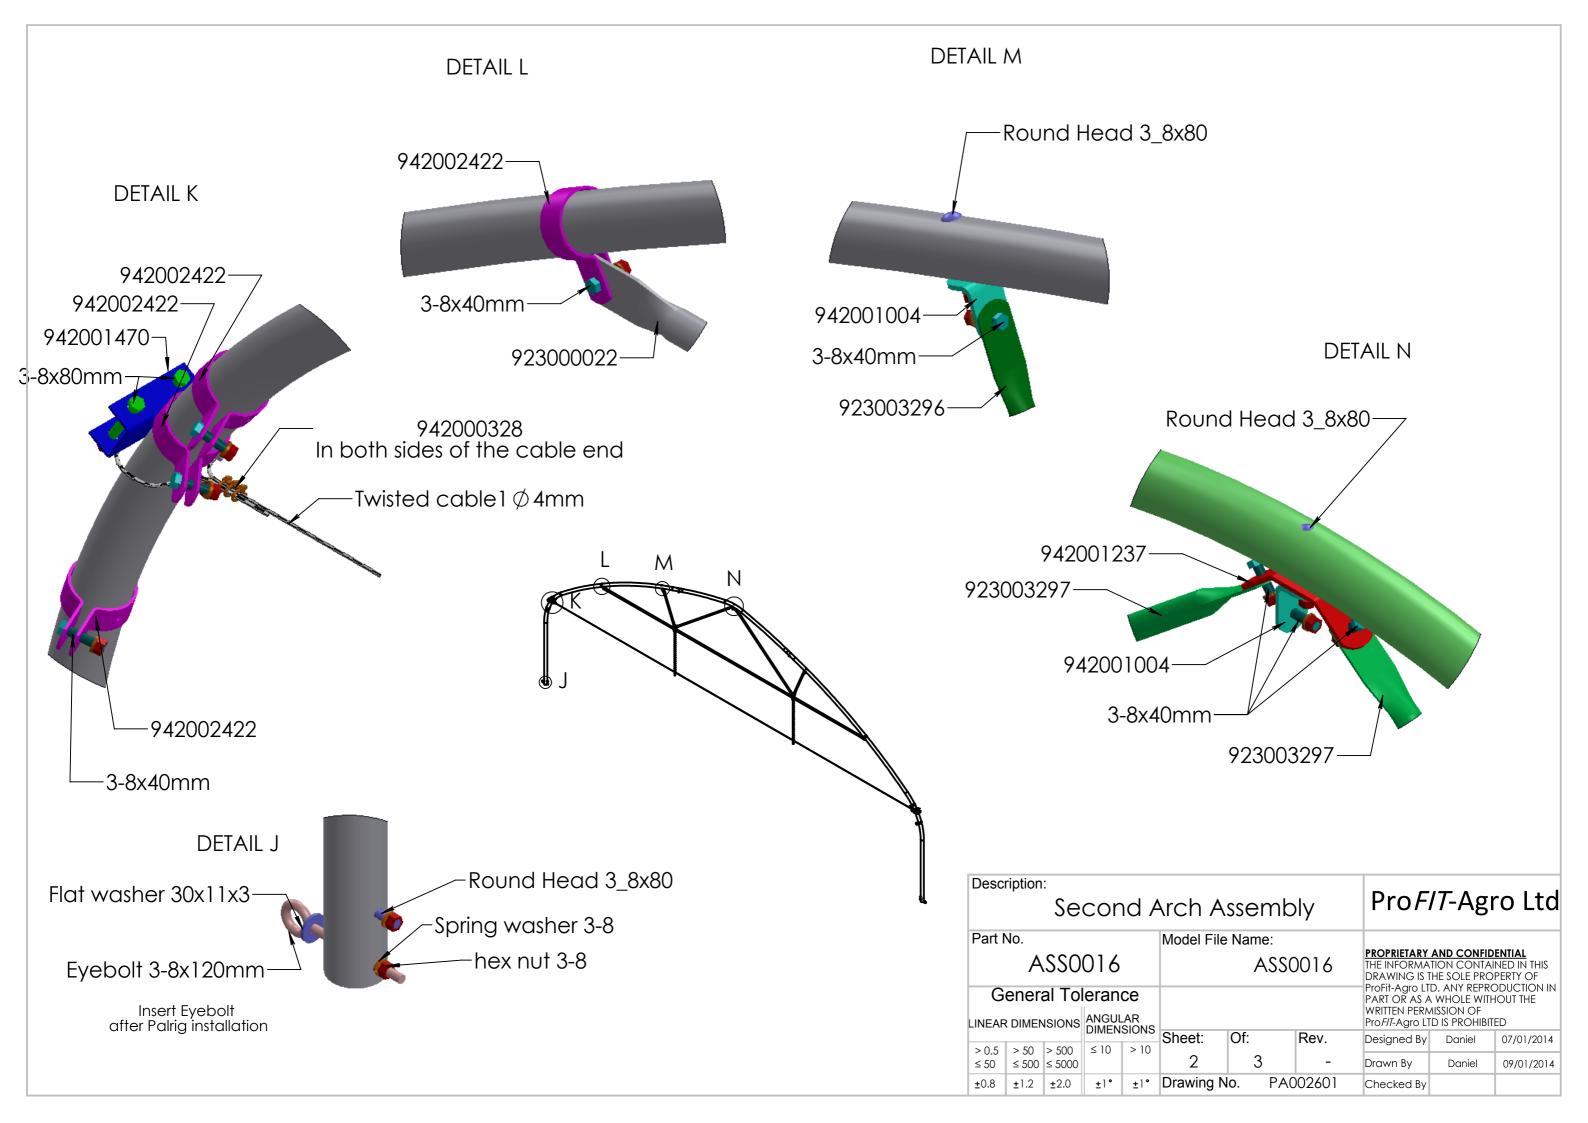

| nt+2nd Arch      |       |            |                                                                               | PROFIT                                                                                                                                                                                                                                            | AGRO<br>or your project |  |
|------------------|-------|------------|-------------------------------------------------------------------------------|---------------------------------------------------------------------------------------------------------------------------------------------------------------------------------------------------------------------------------------------------|-------------------------|--|
| l File           | Name: |            |                                                                               |                                                                                                                                                                                                                                                   |                         |  |
| ASS0017          |       |            | THE INFORMA<br>DRAWING IS T<br>ProFit-Agro LT<br>PART OR AS A<br>WRITTEN PERM | PROPRIETARY AND CONFIDENTIAL<br>THE INFORMATION CONTAINED IN THIS<br>DRAWING IS THE SOLE PROPERTY OF<br>ProFit-Agro LTD. ANY REPRODUCTION IN<br>PART OR AS A WHOLE WITHOUT THE<br>WRITTEN PERMISSION OF<br>Pro <i>FIT</i> -Agro LTD IS PROHIBITED |                         |  |
| t:               | Of:   | Rev.       | Designed By                                                                   | Daniel                                                                                                                                                                                                                                            | 07/01/2014              |  |
|                  | 6     | -          | Drawn By                                                                      | Daniel                                                                                                                                                                                                                                            | 09/01/2014              |  |
| ing No. PA002610 |       | Checked By |                                                                               |                                                                                                                                                                                                                                                   |                         |  |
|                  |       |            |                                                                               |                                                                                                                                                                                                                                                   |                         |  |