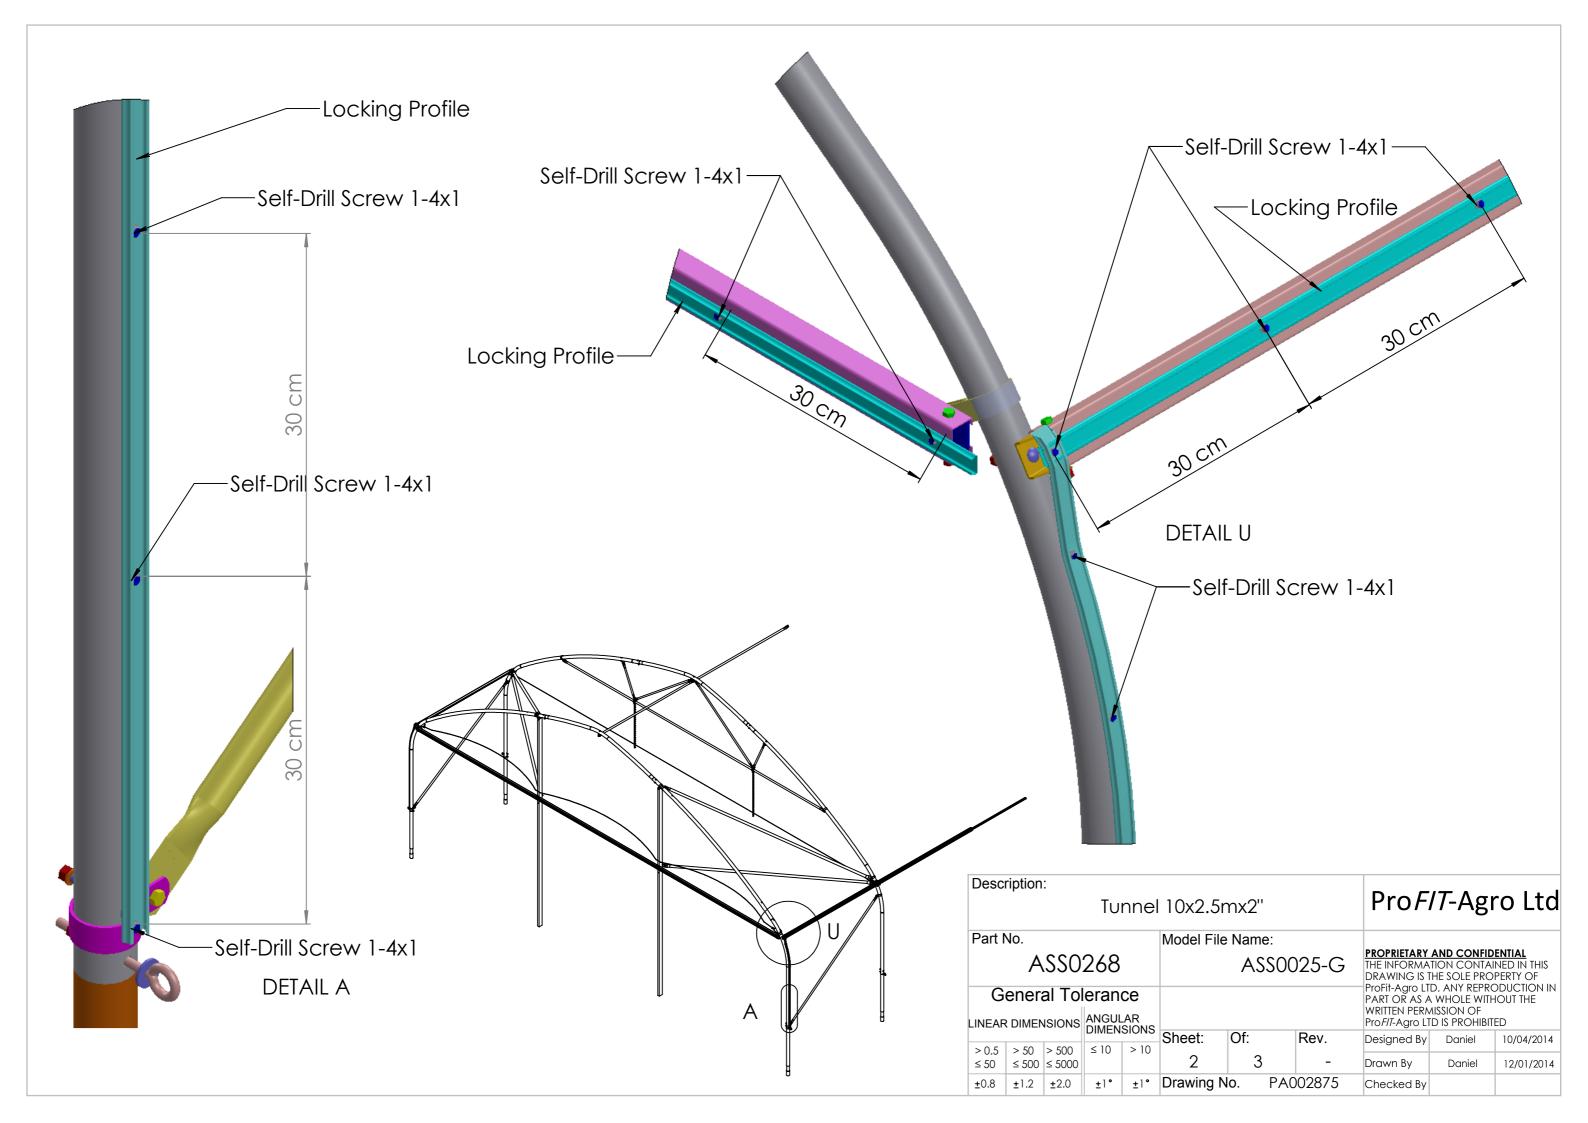

| Description:<br>Locking Pro                                                           | ofile Installation            | <b>↑</b><br>PRO                                                                                                                                                        |
|---------------------------------------------------------------------------------------|-------------------------------|------------------------------------------------------------------------------------------------------------------------------------------------------------------------|
| Part No.                                                                              | Model File Name:              | I FIT                                                                                                                                                                  |
| ASS1326                                                                               | J.G Assy 001                  | PROPRIETARY<br>& CONFIDENTIAL<br>THE INFORMATION<br>CONTAINED IN THIS DRAWING                                                                                          |
| General Tolerance                                                                     |                               | IS THE SOLE PROPERTY OF <b>ProFit-Agro</b> LTD.<br>ANY REPRODUCTION IN PART OR AS A<br>WHOLE WITHOUT THE WRITTEN PERMISSION<br>OF <b>ProFIT-Agro</b> LTD IS PROHIBITED |
| LINEAR DIMENSIONS ANGULAR DIMENSIONS                                                  | Sheet: Of: Rev.               |                                                                                                                                                                        |
| > 0.5 > 50 > 500 ≤ 10 > 10                                                            |                               | Designed By Ido 23/06/2015                                                                                                                                             |
| $\leq 50 \leq 500 \leq 5000$<br>$\pm 0.8 \pm 1.2 \pm 2.0 \pm 1^{\circ} \pm 1^{\circ}$ | 1 1 -<br>Drawing No. PA004395 | Drawn By Ido 12/01/2014<br>Checked By                                                                                                                                  |
| $\pm 0.8$ $\pm 1.2$ $\pm 2.0$ $\pm 1^{\circ}$ $\pm 1^{\circ}$                         | Diawing No. PAUU4395          | Checked By                                                                                                                                                             |