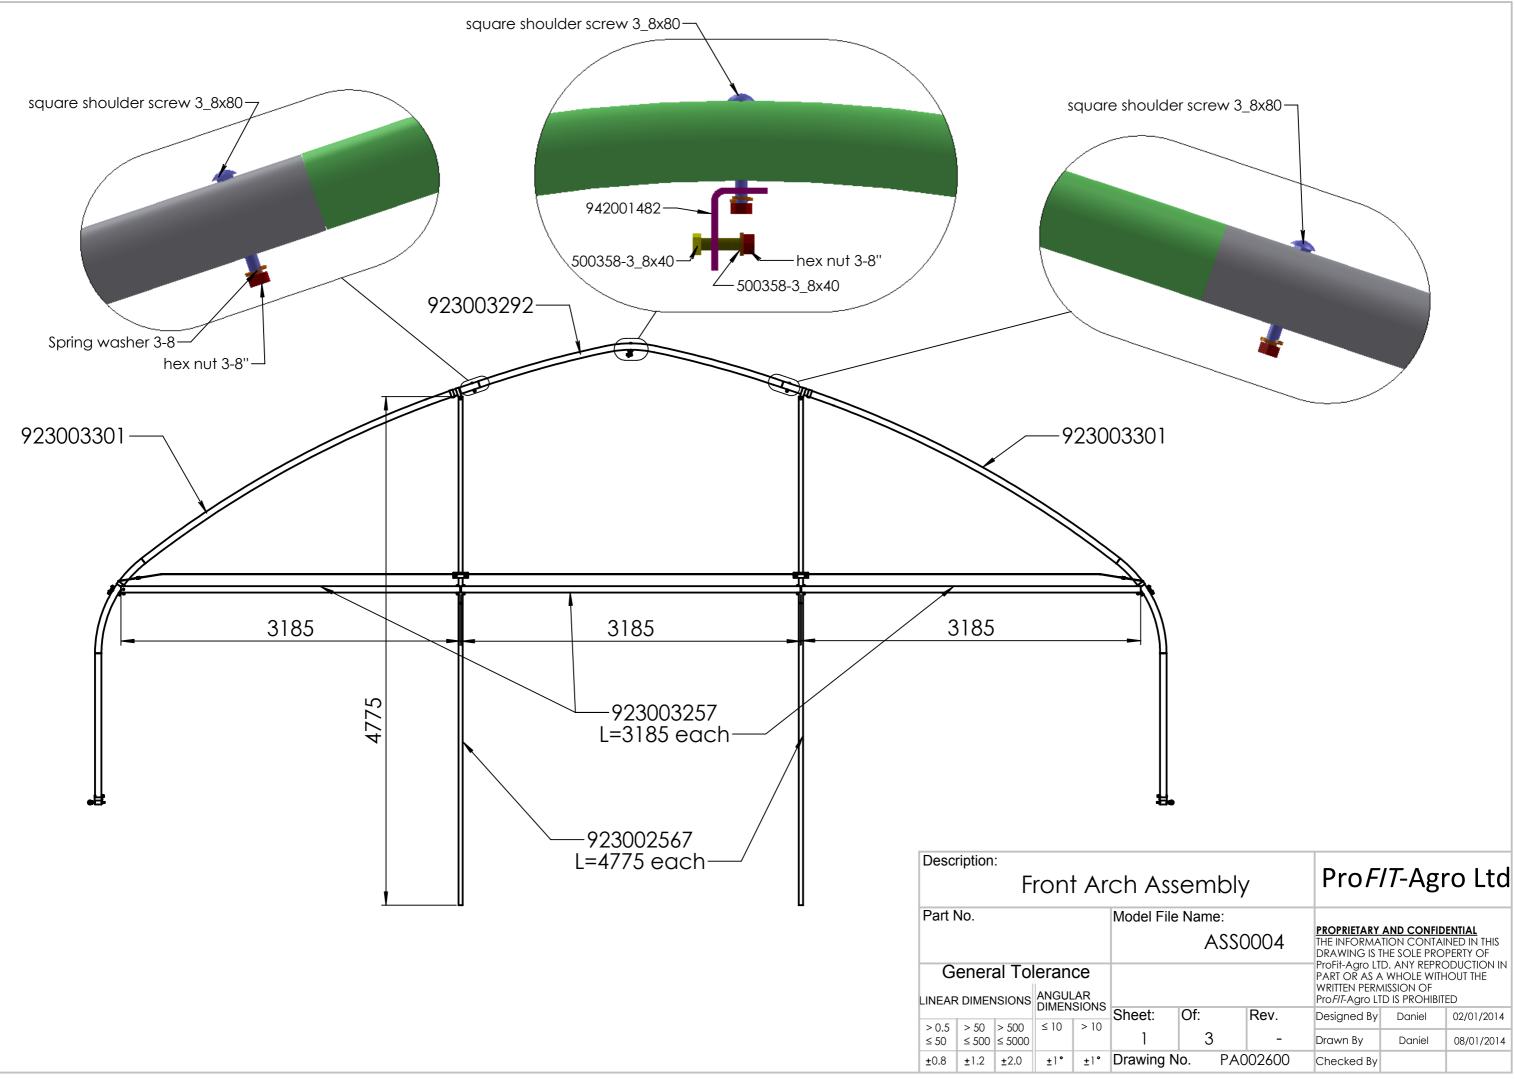

## **TUNNEL GROUND ASSEMBLIES**

| H                        |                                                                                                                            |                                                                      |                                                     |
|--------------------------|----------------------------------------------------------------------------------------------------------------------------|----------------------------------------------------------------------|-----------------------------------------------------|
| 942001356                |                                                                                                                            |                                                                      |                                                     |
| 500358-3_8<br>942001488  | ×40                                                                                                                        |                                                                      |                                                     |
| 1                        |                                                                                                                            |                                                                      |                                                     |
| Assembly                 | Pro <i>Fi</i>                                                                                                              | ' <i>T</i> -Agi                                                      | ro Ltd                                              |
| el File Name:<br>ASS0004 | PROPRIETARY<br>THE INFORMAT<br>DRAWING IS T<br>ProFit-Agro LTI<br>PART OR AS A<br>WRITTEN PERM<br>Pro <i>FIT</i> -Agro LTI | TION CONTA<br>HE SOLE PRO<br>D. ANY REPRO<br>WHOLE WITH<br>ISSION OF | INED IN THIS<br>PERTY OF<br>DDUCTION IN<br>IOUT THE |
| et: Of: Rev.             | Designed By                                                                                                                | Daniel                                                               | 02/01/2014                                          |
| 3 3 -                    | Drawn By                                                                                                                   | Daniel                                                               | 08/01/2014                                          |
| ving No. PA002600        | Checked By                                                                                                                 |                                                                      |                                                     |
|                          |                                                                                                                            |                                                                      |                                                     |

|       |        |       | I IOI II-AGIO LI | DISTROHIDH | LD         |
|-------|--------|-------|------------------|------------|------------|
| et:   | Of:    | Rev.  | Designed By      | Daniel     | 02/01/2014 |
|       | 3      | -     | Drawn By         | Daniel     | 08/01/2014 |
| ing N | o. PAC | 02600 | Checked By       |            |            |