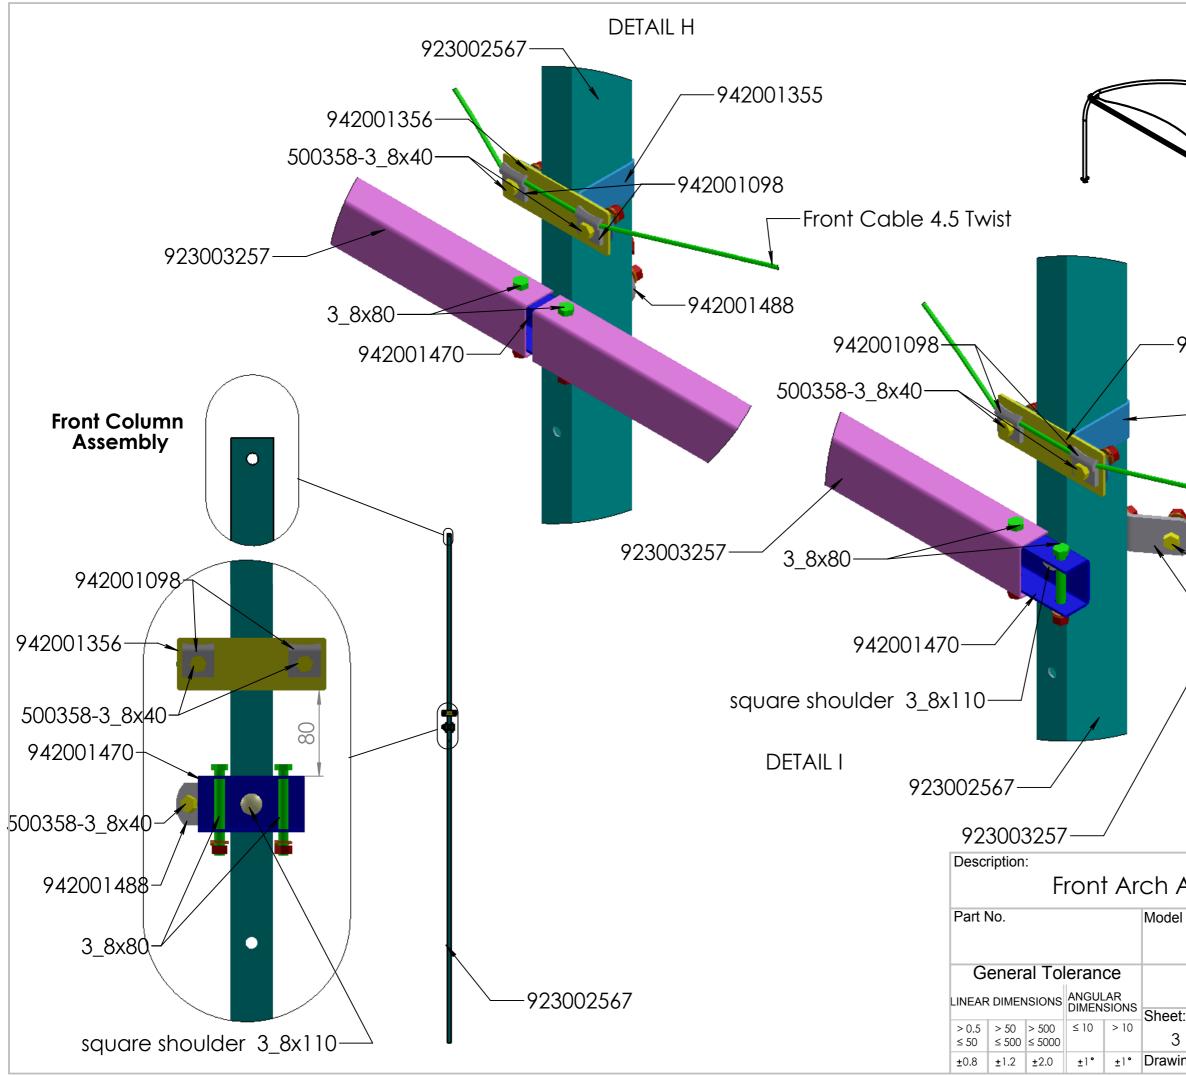

| nt+2nd Arch      |       |            |                                                                               | PROFIT                                                                                                                                                                                                                                            | AGRO<br>or your project |  |
|------------------|-------|------------|-------------------------------------------------------------------------------|---------------------------------------------------------------------------------------------------------------------------------------------------------------------------------------------------------------------------------------------------|-------------------------|--|
| l File           | Name: |            |                                                                               |                                                                                                                                                                                                                                                   |                         |  |
| ASS0017          |       |            | THE INFORMA<br>DRAWING IS T<br>ProFit-Agro LT<br>PART OR AS A<br>WRITTEN PERM | PROPRIETARY AND CONFIDENTIAL<br>THE INFORMATION CONTAINED IN THIS<br>DRAWING IS THE SOLE PROPERTY OF<br>ProFit-Agro LTD. ANY REPRODUCTION IN<br>PART OR AS A WHOLE WITHOUT THE<br>WRITTEN PERMISSION OF<br>Pro <i>FIT</i> -Agro LTD IS PROHIBITED |                         |  |
| t:               | Of:   | Rev.       | Designed By                                                                   | Daniel                                                                                                                                                                                                                                            | 07/01/2014              |  |
|                  | 6     | -          | Drawn By                                                                      | Daniel                                                                                                                                                                                                                                            | 09/01/2014              |  |
| ing No. PA002610 |       | Checked By |                                                                               |                                                                                                                                                                                                                                                   |                         |  |
|                  |       |            |                                                                               |                                                                                                                                                                                                                                                   |                         |  |