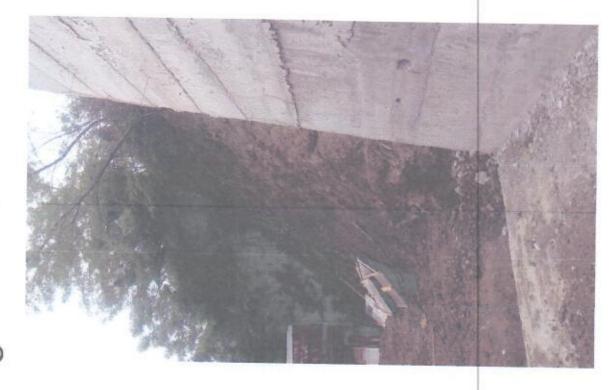

სამუშაოების მიმდინარეობისას სოფელ ვარჯანისში მცხოვრები ეთერ ბერიძის საცხოვრისთან უხვი ნელექის დროს ჩამოიშალა გზის ფერდობი, რომლის მდგრადობის შესანარჩუნებლად საჭიროა რკინა/ბეტონის ქვედა საყრდენი კედლის მოწყობა. (l=5,მ; H=60), რათა აღდგენილი იქნას გზის სავალი ნაწილი და უსაფრთხო იყოს ტრანსპორტის გადაადგილება. ასევე მოქალაქე თამაზ ბერიძის საცხოვრებელ სახლთან გზის სივიწროვის გამო პროექტით გათვალისწინებულ რკინა/ბეტონის კიუვვეტებე გზის სივიწროვის გამო მოეწყოს ცხაური 42 გრმ/მ-ზე.

# მოხსენებითი ბარათი

მოგახსენებთ, ქედის მუნიციპალიტეტში "წონიარისი-ვარჯანისის" რომ ადგილომბრივი მნიშვნელობის საავტომობილო გზაზე მიმდინარეობს ა/ბეტონის საფარის მოწყობის სამუშაოები, სამუშაოებს ახორციელებს ტენდერში გამარჯვებული შ.პ.ს "ზიმო 7" (ხელშეკრულებით სამუშაოების მიმდინარეობისას, მოსულმა უხვმა ნალექმა მოქალაქე ეთერ ზერიძის საცხოვრებელ სახლთან გამოიწვია მიწის მასის ჩამოშლა, რომელმაც საფრთხე შეუქმნა როგორც საცხოვრებელ სახლს, ასევე საავტომობილო გზას. გთხოვთ მიმართოთ მშენებელ კომპანიას პროექტით გაუთვალისწინებელი ხარჯებიდან უზრუნველყოს საყრდენი კედლის მშენებლობა. დანართი ფოტომასალა.

სოფელ ვარჯანისში მცხოვრები მოქალაქე ეთერ ბერიბის მოთხოვნის (განცხ. #1099. 14.06.2019წ) გათვალისწინებით დეპარტამენტის ტექნიკური სამსახურის სპეციალისტების მიერ ადგილზე გასვლით დათვალიერებული და შესწავლილი იქნა საავტომობილო გზის ის მონაკვეთი, სადაც მუშა პროცესში, უხვი ნალექის დროს საცხოვრისთან ჩამოიშალა გზის ფერდობი და მისი მდგრადობის შესანაჩუნებლად საჭიროა მოეწყოს რკინა/ბეტონის ქვედა საყრდენი კედლი.