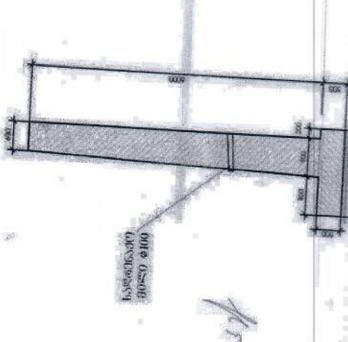

გამომდინარე აქედან, გთხოვთ განიხილოთ აღნიშნული საკითხი და თანხმობის შემთხევაში წარმოგვიდგინოთ პკ5+96-პკ6+01 მონაკვეთზე რკინა/ზეტონის ქვედა საყრდენი კედლის (l=5მ, H=6მ) მოწყობის ხარჯთაღრიცხვა, შესაბამისი სამუშაოთა მოცულობების უწყისითა და ნახაზით, ხელშეკრულებით გათვალისწინებული გაუთვალისწინებელი სამუშაოების თანხების გამოყენებით.

ბატონო რაულ,

2019 წლის 21 ივნისის №1527 წერილის პახუხად გაცნობებთ, რომ თანახმა ვართ 2019 წლის 28 იანვარს დეპარტამენტთან გაფორმებული №23 ხელშეკრულების შესაბამისად ქედის მუნიციპალიტეტში ს/გზა "წონიარისი - ვარჯანისი" კმ0+000+კმ1+650 მონაკვეთზე გაუთვალისწინებული სამუშათების თანხის ნაწილით დამატებით შევასრულოთ პკ5+96-პკ6+01 მონაკვეთზე რკინა/ბეტონის ქვედა საქრდენი კედლის (L=58, H=68) მოწყობის სამუშათები. ასევე გზის შევიწროვებულ მონაკვეთზე პკ5+40-პკ5+82 მოწყობილი რკინაბეტონის კიუვეტი საჭიროებს ლითონის ცხაურით გადახურვას სიგრძით 42 გ.მ.