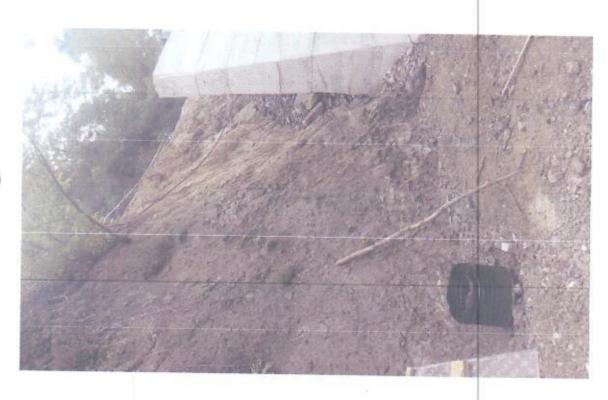

სამუშაოების მიმდინარეობისას სოფელ ვარჯანისში მცხოვრები ეთერ ბერიძის საცხოვრისთან უხვი ნელექის დროს ჩამოიშალა გზის ფერდობი, რომლის მდგრადობის შესანარჩუნებლად საჭიროა რკინა/ბეტონის ქვედა საყრდენი კედლის მოწყობა. (l=5,მ; H=60), რათა აღდგენილი იქნას გზის სავალი ნაწილი და უსაფრთხო იყოს ტრანსპორტის გადაადგილება. ასევე მოქალაქე თამაზ ბერიძის საცხოვრებელ სახლთან გზის სივიწროვის გამო პროექტით გათვალისწინებულ რკინა/ბეტონის კიუვვეტებე გზის სივიწროვის გამო მოეწყოს ცხაური 42 გრმ/მ-ზე.

# მოხსენებითი ბარათი

მოგახსენებთ, ქედის მუნიციპალიტეტში "წონიარისი-ვარჯანისის" რომ ადგილომბრივი მნიშვნელობის საავტომობილო გზაზე მიმდინარეობს ა/ბეტონის საფარის მოწყობის სამუშაოები, სამუშაოებს ახორციელებს ტენდერში გამარჯვებული შ.პ.ს "ზიმო 7" (ხელშეკრულებით სამუშაოების მიმდინარეობისას, მოსულმა უხვმა ნალექმა მოქალაქე ეთერ ზერიძის საცხოვრებელ სახლთან გამოიწვია მიწის მასის ჩამოშლა, რომელმაც საფრთხე შეუქმნა როგორც საცხოვრებელ სახლს, ასევე საავტომობილო გზას. გთხოვთ მიმართოთ მშენებელ კომპანიას პროექტით გაუთვალისწინებელი ხარჯებიდან უზრუნველყოს საყრდენი კედლის მშენებლობა. დანართი ფოტომასალა.

სოფელ ვარჯანისში მცხოვრები მოქალაქე ეთერ ბერიბის მოთხოვნის (განცხ. #1099. 14.06.2019წ) გათვალისწინებით დეპარტამენტის ტექნიკური სამსახურის სპეციალისტების მიერ ადგილზე გასვლით დათვალიერებული და შესწავლილი იქნა საავტომობილო გზის ის მონაკვეთი, სადაც მუშა პროცესში, უხვი ნალექის დროს საცხოვრისთან ჩამოიშალა გზის ფერდობი და მისი მდგრადობის შესანაჩუნებლად საჭიროა მოეწყოს რკინა/ბეტონის ქვედა საყრდენი კედლი.