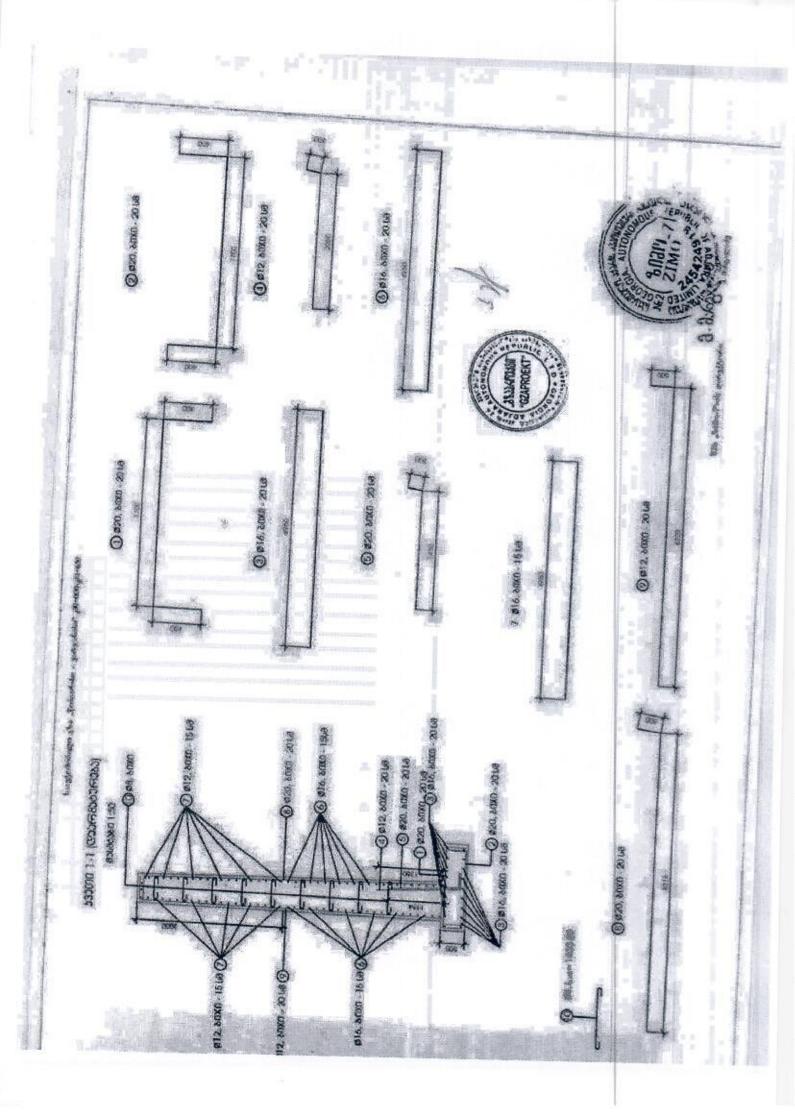

გეგზავნებათ, ზემოაღნიშნულ ობიექტზე გაუთვალისწინებელი სამუშაოების თანხების გამოყენებით დამატებით მოსაწყობი რკინა/ბეტონის ქვედა საყრდენი კედლის და პროექტით გათვალისწინებულ არხებზე ცხაურის დახურვის სამუშაოების მოცულობათა უწყისები და ნახაზები შესათანხმებლად.

# ᲒᲐᲣᲗᲕᲐᲚᲘᲡᲬᲘᲜᲔᲑᲔᲚᲘ ᲡᲐᲛᲣᲨᲐᲝᲔᲑᲘ

საავტომობილო გზა "წონიარისი - ვარჯანისი" კმ0+000-კმ1+650

ა/ბეტონის საუარის მოწყობა ლოკალური ხარჯთაღრიცხეა N-2\*

ანაკრები რკ.ბეტონის კიუეეტების მოწყობა კვეთით 0.4X0.43

| N   | სამუშაოს დასახელება                             | ერთ. | საპროექტო | დირე    | ბულება        |
|-----|-------------------------------------------------|------|-----------|---------|---------------|
| 1   | 2                                               | გახზ | მოცულობა  | ერთ.    | სულ           |
| 8   | ღია არხზე ლითონის ცხაურების მოწყობა (კუთხოვანა  | 3    | 4         | 5       | 6             |
|     | 80X80X899, შველერი №6.5, არმატურა ф-229მ ა-III) | 86   | 1,860     | 2100,00 | 3906,00       |
| 100 | ჯამი ლოკალ. №2                                  |      |           |         | 5-19/01/55/05 |
|     | საავტომობილო გზა "წონიარის»                     |      |           | Y       | 3906,00       |

საავტომობილო გზა "წონიარისი - გარჯანისი" კმ0+000-კმ1+650 ა/ბუტონის საუარის მოწყობა ლന്യാლური ხარჯთაღრიცხვა №4\*

Salambal bandwafa ammanak Bolis

| No   | სამუშაოს დასახელება                                                                          | ერთ.            | საპროექტო                                                                                                                                                                                                                                                                                                                                                                                                                                                                                                                                                                                                                                                                                                                                                                                                                                                                                                                                                                                                                                                                                                                                                                                                                                                                                                                                                                                                                                                                                                                                                                                                                                                                                                                                                                                                                                                                                                                                                                                                                                                                                                                      | ල ල ර     | იებულება |
|------|----------------------------------------------------------------------------------------------|-----------------|--------------------------------------------------------------------------------------------------------------------------------------------------------------------------------------------------------------------------------------------------------------------------------------------------------------------------------------------------------------------------------------------------------------------------------------------------------------------------------------------------------------------------------------------------------------------------------------------------------------------------------------------------------------------------------------------------------------------------------------------------------------------------------------------------------------------------------------------------------------------------------------------------------------------------------------------------------------------------------------------------------------------------------------------------------------------------------------------------------------------------------------------------------------------------------------------------------------------------------------------------------------------------------------------------------------------------------------------------------------------------------------------------------------------------------------------------------------------------------------------------------------------------------------------------------------------------------------------------------------------------------------------------------------------------------------------------------------------------------------------------------------------------------------------------------------------------------------------------------------------------------------------------------------------------------------------------------------------------------------------------------------------------------------------------------------------------------------------------------------------------------|-----------|----------|
| 1    |                                                                                              | განზ            | მოცულობ                                                                                                                                                                                                                                                                                                                                                                                                                                                                                                                                                                                                                                                                                                                                                                                                                                                                                                                                                                                                                                                                                                                                                                                                                                                                                                                                                                                                                                                                                                                                                                                                                                                                                                                                                                                                                                                                                                                                                                                                                                                                                                                        | ერთ.      | bygg     |
|      | IV ჯგ გრუნტების დამუშავება ექსკავატორით V-0,58 <sup>3</sup><br>დატვირთვით ავტოთვითმცვლელებზე | 1000 83         | 0,040                                                                                                                                                                                                                                                                                                                                                                                                                                                                                                                                                                                                                                                                                                                                                                                                                                                                                                                                                                                                                                                                                                                                                                                                                                                                                                                                                                                                                                                                                                                                                                                                                                                                                                                                                                                                                                                                                                                                                                                                                                                                                                                          | 1500,00   | 60,00    |
| 3    | III ჯგ. გრუნტის დამუშავება ხელით                                                             | 93              | 4,00                                                                                                                                                                                                                                                                                                                                                                                                                                                                                                                                                                                                                                                                                                                                                                                                                                                                                                                                                                                                                                                                                                                                                                                                                                                                                                                                                                                                                                                                                                                                                                                                                                                                                                                                                                                                                                                                                                                                                                                                                                                                                                                           | 10,00     | 40,00    |
| -    | V ჯგ გრუნტებში თხრილი მოწყობა ხანგრევი ჩაქუჩებით<br>დატვირთვით ავტოთვითმცელელებზე            | 93              | 6,00                                                                                                                                                                                                                                                                                                                                                                                                                                                                                                                                                                                                                                                                                                                                                                                                                                                                                                                                                                                                                                                                                                                                                                                                                                                                                                                                                                                                                                                                                                                                                                                                                                                                                                                                                                                                                                                                                                                                                                                                                                                                                                                           | 30,00     | 180,00   |
| -    | გრუნტის გატანა ნაყარში 2 კმ-მდე                                                              | ð               | 87,50                                                                                                                                                                                                                                                                                                                                                                                                                                                                                                                                                                                                                                                                                                                                                                                                                                                                                                                                                                                                                                                                                                                                                                                                                                                                                                                                                                                                                                                                                                                                                                                                                                                                                                                                                                                                                                                                                                                                                                                                                                                                                                                          | 2,00      | 175,00   |
| -    | ხრეშოვანი ბალიშის მოწყობა კუდლის ფუნდამენტის <u>ქვე</u> შ                                    | 93              | 1,00                                                                                                                                                                                                                                                                                                                                                                                                                                                                                                                                                                                                                                                                                                                                                                                                                                                                                                                                                                                                                                                                                                                                                                                                                                                                                                                                                                                                                                                                                                                                                                                                                                                                                                                                                                                                                                                                                                                                                                                                                                                                                                                           | 22,00     |          |
| 1    | არმატურის კარკასის მოწყობა ცალკეული ლირობას                                                  | 100 дб          | 0,0194                                                                                                                                                                                                                                                                                                                                                                                                                                                                                                                                                                                                                                                                                                                                                                                                                                                                                                                                                                                                                                                                                                                                                                                                                                                                                                                                                                                                                                                                                                                                                                                                                                                                                                                                                                                                                                                                                                                                                                                                                                                                                                                         | 210000,00 | 22,00    |
| 45 B | ქეღლის ფუნდამენტის მოწყობა მონოლითური ბეტონისაგან<br>B-18.5                                  | 83              | 30780439573                                                                                                                                                                                                                                                                                                                                                                                                                                                                                                                                                                                                                                                                                                                                                                                                                                                                                                                                                                                                                                                                                                                                                                                                                                                                                                                                                                                                                                                                                                                                                                                                                                                                                                                                                                                                                                                                                                                                                                                                                                                                                                                    |           | 4074,00  |
| 1    | ეედლის ტანის მოწყობა მონოლითური ბეტონისაგან                                                  |                 | 4,50                                                                                                                                                                                                                                                                                                                                                                                                                                                                                                                                                                                                                                                                                                                                                                                                                                                                                                                                                                                                                                                                                                                                                                                                                                                                                                                                                                                                                                                                                                                                                                                                                                                                                                                                                                                                                                                                                                                                                                                                                                                                                                                           | 210,00    | 945,00   |
| 1    | პლასმასის სადრენაჟო მილი d=10088                                                             | 83              | 21,00                                                                                                                                                                                                                                                                                                                                                                                                                                                                                                                                                                                                                                                                                                                                                                                                                                                                                                                                                                                                                                                                                                                                                                                                                                                                                                                                                                                                                                                                                                                                                                                                                                                                                                                                                                                                                                                                                                                                                                                                                                                                                                                          | 210,00    | 4410,00  |
|      |                                                                                              | გრძ/მ           | 2,00                                                                                                                                                                                                                                                                                                                                                                                                                                                                                                                                                                                                                                                                                                                                                                                                                                                                                                                                                                                                                                                                                                                                                                                                                                                                                                                                                                                                                                                                                                                                                                                                                                                                                                                                                                                                                                                                                                                                                                                                                                                                                                                           | 5,00      | 10,00    |
|      | ირფენიანი ჰიდროიზოლაცია ბიტუმით                                                              | 8 <sup>2</sup>  | 30,00                                                                                                                                                                                                                                                                                                                                                                                                                                                                                                                                                                                                                                                                                                                                                                                                                                                                                                                                                                                                                                                                                                                                                                                                                                                                                                                                                                                                                                                                                                                                                                                                                                                                                                                                                                                                                                                                                                                                                                                                                                                                                                                          | 6,00      | 180,00   |
| (    | ედლის უკან ყრილის მოწყობა ხრეშოვანი მასალით<br>ბალასტი), ნაყრა და მოსწორება                  | a <sup>3</sup>  | 50,00                                                                                                                                                                                                                                                                                                                                                                                                                                                                                                                                                                                                                                                                                                                                                                                                                                                                                                                                                                                                                                                                                                                                                                                                                                                                                                                                                                                                                                                                                                                                                                                                                                                                                                                                                                                                                                                                                                                                                                                                                                                                                                                          | 15,00     | 750,00   |
| -    | ჯამი ლოკალ. Ni4                                                                              | nm              |                                                                                                                                                                                                                                                                                                                                                                                                                                                                                                                                                                                                                                                                                                                                                                                                                                                                                                                                                                                                                                                                                                                                                                                                                                                                                                                                                                                                                                                                                                                                                                                                                                                                                                                                                                                                                                                                                                                                                                                                                                                                                                                                | 20.00     | 10846,00 |
| -    | ჯამი ლოკალ. №2*+№4*                                                                          | SECTION VO      | STATE OF THE PARTY | No.       | 14752,00 |
| -    | ზედნადები ხარჯები 8%                                                                         | CHECK PROPERTY. | RESIDENCE OF THE                                                                                                                                                                                                                                                                                                                                                                                                                                                                                                                                                                                                                                                                                                                                                                                                                                                                                                                                                                                                                                                                                                                                                                                                                                                                                                                                                                                                                                                                                                                                                                                                                                                                                                                                                                                                                                                                                                                                                                                                                                                                                                               |           | 1180,16  |
| -    | <b>₹</b> 890                                                                                 |                 | ESCHIPTING AND                                                                                                                                                                                                                                                                                                                                                                                                                                                                                                                                                                                                                                                                                                                                                                                                                                                                                                                                                                                                                                                                                                                                                                                                                                                                                                                                                                                                                                                                                                                                                                                                                                                                                                                                                                                                                                                                                                                                                                                                                                                                                                                 | -         | 15932,16 |
| -    | გუგმიური დაგროვება 6%                                                                        |                 |                                                                                                                                                                                                                                                                                                                                                                                                                                                                                                                                                                                                                                                                                                                                                                                                                                                                                                                                                                                                                                                                                                                                                                                                                                                                                                                                                                                                                                                                                                                                                                                                                                                                                                                                                                                                                                                                                                                                                                                                                                                                                                                                |           | 955,93   |
|      | 35.80:                                                                                       |                 |                                                                                                                                                                                                                                                                                                                                                                                                                                                                                                                                                                                                                                                                                                                                                                                                                                                                                                                                                                                                                                                                                                                                                                                                                                                                                                                                                                                                                                                                                                                                                                                                                                                                                                                                                                                                                                                                                                                                                                                                                                                                                                                                |           | 16888,09 |
| -    | peg 18%                                                                                      | William         |                                                                                                                                                                                                                                                                                                                                                                                                                                                                                                                                                                                                                                                                                                                                                                                                                                                                                                                                                                                                                                                                                                                                                                                                                                                                                                                                                                                                                                                                                                                                                                                                                                                                                                                                                                                                                                                                                                                                                                                                                                                                                                                                |           |          |
|      | bym godo                                                                                     | AUTONOMO I      | 1                                                                                                                                                                                                                                                                                                                                                                                                                                                                                                                                                                                                                                                                                                                                                                                                                                                                                                                                                                                                                                                                                                                                                                                                                                                                                                                                                                                                                                                                                                                                                                                                                                                                                                                                                                                                                                                                                                                                                                                                                                                                                                                              |           | 3039,86  |

# ᲚᲘᲗᲝᲜᲘᲡ ᲪᲮᲐᲣᲠᲔᲑᲘᲡ ᲛᲝᲬᲧᲝᲑᲘᲡ ᲡᲐᲛᲣᲨᲐᲝᲗᲐ ᲛᲝᲪᲣᲚᲝᲑᲔᲑᲘᲡ ᲣᲬᲧᲘᲡᲘ №3\* (ᲒᲐᲣᲗᲕᲐᲚᲘᲡᲬᲘᲜᲔᲑᲔᲚᲘ ᲡᲐᲛᲣᲨᲐᲝᲔᲑᲘ)

ᲡᲐᲐᲕᲢᲝᲛᲝᲑᲘᲚᲝ ᲒᲖᲐ "ᲬᲝᲜᲘᲐᲠᲘᲡᲘ - ᲕᲐᲠᲯᲐᲜᲘᲡᲘ" ᲥᲛᲘ+000-ᲥᲛ1+650

| Polici | AND LEAVING AN AREA OF LAND                       | 3 / 1            | აღგილმე | ღებარეობა                     |
|--------|---------------------------------------------------|------------------|---------|-------------------------------|
| Ni     | სამუშაოს დასახელება                               | ერთ.<br>განზ     |         | 1-3 <sub>3</sub> 5+82<br>1428 |
| 1      | 2                                                 | 3                | 8       | dò.                           |
| 1      | კუთხოეანა 80X80X880 1 გრძ.მ - 9,65 <sub>ძ</sub> გ | a/ <sub>38</sub> | 84,0    | 810,6                         |
| 2      | შველერი №6.5 1 გრძმ - 5.9კგ                       | 8/38             | 71,8    | 423,7                         |
| 3      | არმატურა 22 ა-III I გრძმ 2.98 <sub>მ</sub> გ      | a/ <sub>38</sub> | 210,0   | 625,8                         |